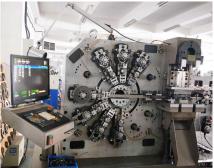

### **Facility**

11--CNC Compression spring machine

8 -- CNC formed machine

3 -- Stamping part machine

2 -- Forming machine

2 -- Caterpillar tempering furnaces

1 -- Salt Spray testing machine