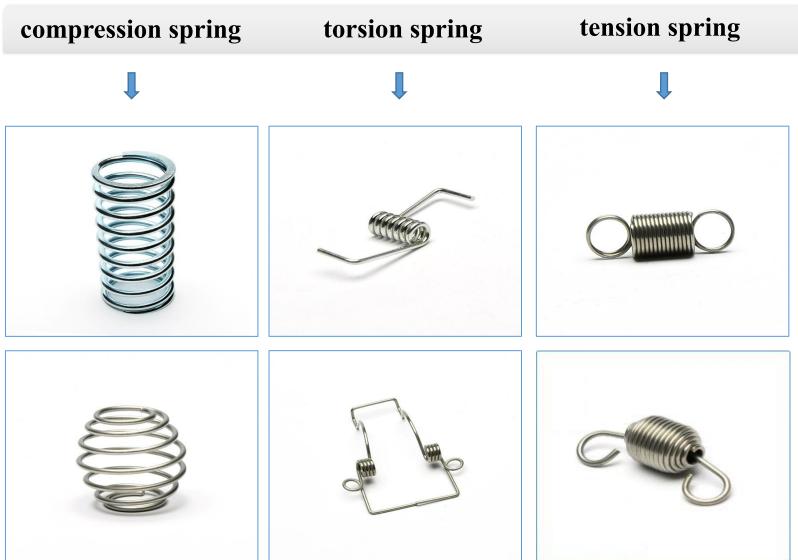

### **Main products**

**Compression Spring** 

**Tension Spring** 

**Battery Contact** 

**Torsion Spring** 

Wire Forming

Stamping Part