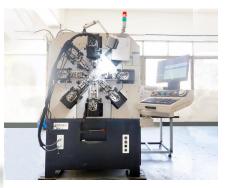

### **Facility**

11--CNC Compression spring machine

8 -- CNC formed machine

3 -- Stamping part machine

2 -- Forming machine

2 -- Caterpillar tempering furnaces

1 -- Salt Spray testing machine