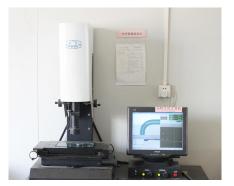

## Quality control

| Do size report for first article | Routine inspection every 30-60 munites during production |
|----------------------------------|----------------------------------------------------------|
| Inspection during heat treatment | Inspection after surface finishing                       |
| Inspection during package        | Out-going quality control                                |