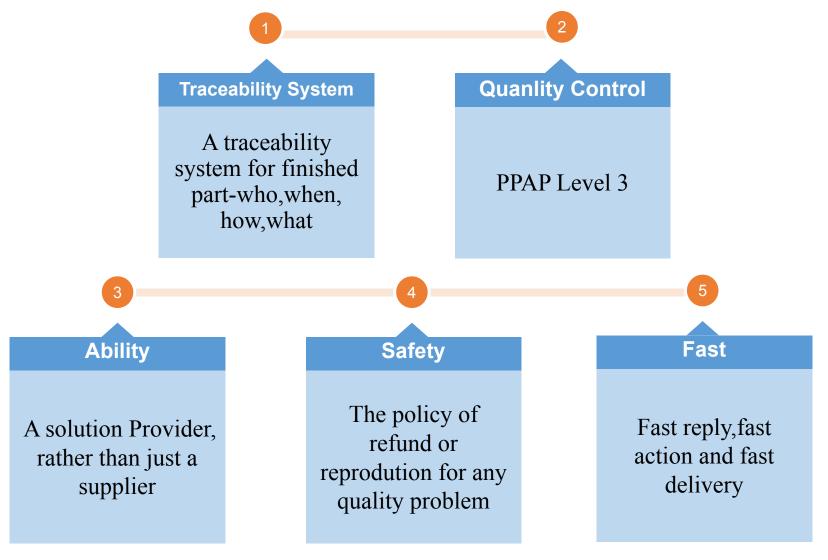

## **Company Advantage**

### **Company Profile**

HS hardware is a developing manufacturing and trading company. Our general manager has over 20 years experience on hardware spring industry,13 years experience of our two technicians.

- 2004Established in 2004, located in Xiamen
- 2009Start overseas business, and passed ISO9001certificate
- 2016ERP System Management
- Company scale expansion
  The scale is about 2500m³, over 20
  machines and 55 staffs until now
- Ongoing.