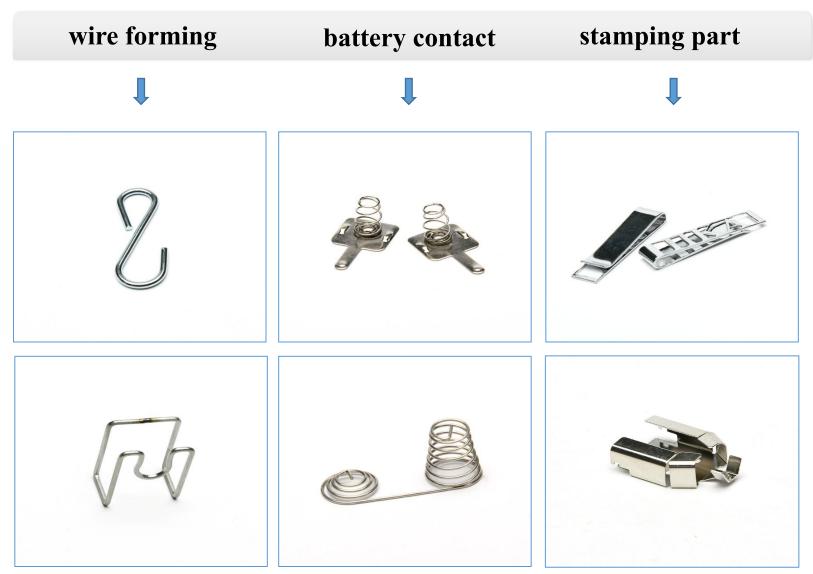

### **Main products**

**Compression Spring** 

**Tension Spring** 

**Battery Contact** 

**Torsion Spring** 

Wire Forming

Stamping Part