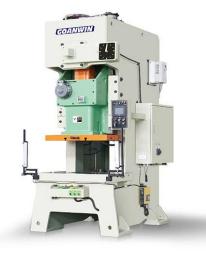

### **Facility**

11--CNC Compression spring machine

8 -- CNC formed machine

3 -- Stamping part machine

2 -- Forming machine

2 -- Caterpillar tempering furnaces

1 -- Salt Spray testing machine