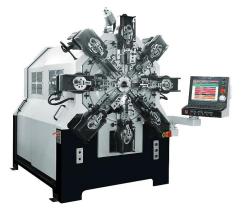

### **Facility**

11--CNC Compression spring machine

8 -- CNC formed machine

3 -- Stamping part machine

2 -- Forming machine

2 -- Caterpillar tempering furnaces

1 -- Salt Spray testing machine