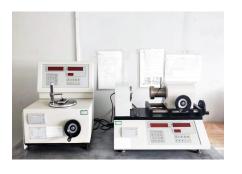

## Quality control

| Do size report for first article | Routine inspection every 30-60 munites during production |
|----------------------------------|----------------------------------------------------------|
| Inspection during heat treatment | Inspection after surface finishing                       |
| Inspection during package        | Out-going quality control                                |