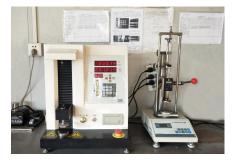

## Quality control

| Do size report for first article | Routine inspection every 30-60 munites during production |
|----------------------------------|----------------------------------------------------------|
| Inspection during heat treatment | Inspection after surface finishing                       |
| Inspection during package        | Out-going quality control                                |