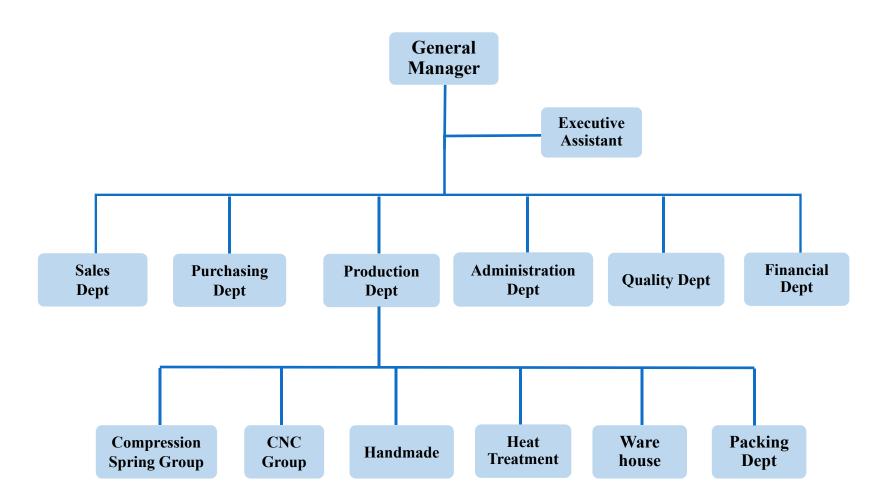

and trading company. Our general manager has over 20 years experience on hardware spring industry,13 years experience of our two technicians.

- 2004Established in 2004, located in Xiamen
- 2009Start overseas business, and passed ISO9001certificate
- 2016ERP System Management
- Company scale expansion
  The scale is about 2500m³, over 20
  machines and 55 staffs until now
- Ongoing.



## **Company Advantage**







### **Company Culture**



#### --Work for yourself, and be happy.

#### Vision

Be a first-class spring supplier in the World

#### **Mission**

Pursue the growth of all employees, achieve the happiness of material and spiritual

#### Value

Autonomous, Win-win, Integrity, Studying, Optimization

#### **Spirit**

Think outside of the box,

## **Organizational Structure**









## **Production capacity**

### **Facility**





11--CNC Compression spring machine

8 -- CNC formed machine

3 -- Stamping part machine

2 -- Forming machine

2 -- Caterpillar tempering furnaces

1 -- Salt Spray testing machine













## Process





## Quality control



| Do size report for first article | Routine inspection every 30-60 munites during production |
|----------------------------------|----------------------------------------------------------|
| Inspection during heat treatment | Inspection after surface finishing                       |
| Inspection during package        | Out-going quality control                                |

#### **Certificates**











ISO9001:2015



**SGS** 



TUV





## Main products



### **Main products**



**Compression