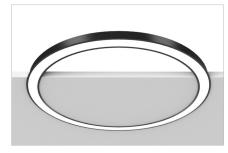

0.984"

Circular Rings
Smallest: Ø600mm
Largest: no limitation

Circular Rings Smallest: Ø600mm Largest: no limitation

### Side illuminated LED Curved Extrusion Profile

30mm

1.181"

Circular Rings
Smallest: Ø700mm
Largest: no limitation

Customized shape

Circular Rings
Smallest: Ø600mm
Largest: no limitation