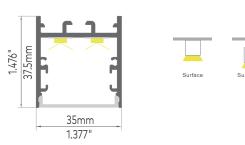

| MODEL   | PICTURE | PROFILE  | INSTALLATION | MIN. RADIUS       | WEIGHT (KG/M) | PAGES |
|---------|---------|----------|--------------|-------------------|---------------|-------|
| LW-C25  |         | 92 25    |              |                   | 0.5           | 8     |
| LW-C35  |         | 37.5     |              | min +- 300mm -+   | 0.9           | 9     |
| LW-CR35 |         | 35       |              |                   | 0.9           | 10    |
| LW-C50N |         | 50       |              |                   | 2.0           | 11    |
| LW-C50S |         | 50       |              | min<br>+ 300mm +  | 0.6           | 12    |
| LW-CR50 |         | 50<br>64 |              |                   | 1.4           | 13    |
| LW-CS35 |         | 24.6     |              | min<br>+-300mm -+ | 0.4           | 14    |
| LW-CS50 |         | S 30     |              | min + 350mm +     | 0.7           | 15    |
|         |         |          |              |                   |               |       |

25mm 0.984"