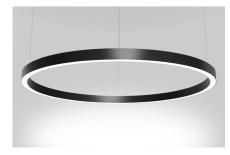

### One continous length

For circles, whatever the diameter is, there is only one connection.

Circular Rings Smallest: Ø600mm Largest: no limitation

<u>Circular Rings</u> Smallest: Ø1500mm Largest: no limitation

Customized shape

| Diffuser         |                                                                        |
|------------------|------------------------------------------------------------------------|
|                  | Curved PMMA new opal diffuser ( light trans. 74% )                     |
| LED Strip        |                                                                        |
|                  | LED bendable strip <b>60lm/W</b> (after cover)<br>Constant voltage     |
| LED Module       |                                                                        |
|                  | LED module <b>105lm/W</b> (after cover)<br>Constant current            |
| Driver           |                                                                        |
| 2                | Option 1 : On / Off Driver<br>Option 2 : Dali / 0-10v / Triac Dimmable |
| RECESSED BRACKET |                                                                        |
|                  | Depth including bracket: 188mm<br>Max Spacing 1.5M                     |
| End Cap          |                                                                        |
| Optional         | Durable aluminum end cap                                               |
| Join Section     |                                                                        |
|                  | Customized joiner                                                      |
| Surface Finish   |                                                                        |
|                  |                                                                        |
| White            | Black RAL                                                              |