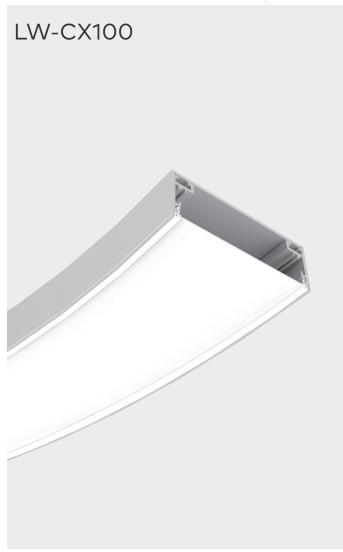

| MODEL     | PICTURE | PROFILE | INSTALLATION | MIN. RADIUS        | WEIGHT (KG/M) | PAGES |
|-----------|---------|---------|--------------|--------------------|---------------|-------|
| LW-C25H   |         | 25      |              |                    | 0.7           | 16    |
| LW-CX80   |         | 33.52   |              |                    | 1.4           | 17    |
| LW-CX100  |         | 100     |              | min<br>+- 300mm -+ | 1.6           | 18    |
| LW-CRX80  |         | 98      |              | min<br>+-300mm -+  | 1.4           | 19    |
| LW-CRX100 |         | 100     |              | min<br>+- 300mm -+ | 1.7           | 20    |
|           |         |         |              |                    |               |       |
|           |         |         |              |                    |               |       |
|           |         |         |              |                    |               |       |
|           |         |         |              |                    |               |       |