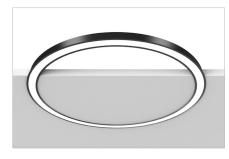

### One continous length

For circles, whatever the diameter is, there is only one connection.

If we are out of stock, the delivery time is: 15 days for material production 3-5 days for bending 7 days for color painting

Circular Rings Smallest: Ø600mm Largest: no limitation

0.984"

Circular Rings
Smallest: Ø600mm
Largest: no limitation

Circular Rings Smallest: Ø600mm Largest: no limitation