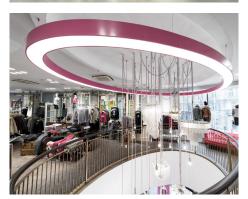

|           | Depth including bracket: 168mm<br>Max Spacing 1.5M                     |
| End Cap          |           |                                                                        |
| Optional         |           | Durable aluminum end cap                                               |
| Join Section     |           |                                                                        |
|                  |           | Customized joiner                                                      |
| Surface Finish   |           |                                                                        |
| White            | Black     | RAL                                                                    |

# Projects we have done



# More designs