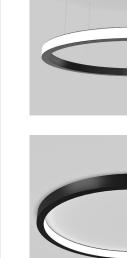

### One continous length

For circles, whatever the diameter is, there is only one connection.

If we are out of stock, the delivery time is: 15 days for material production 3-5 days for bending 7 days for color painting

Circular Rings Smallest: Ø600mm Largest: no limitation