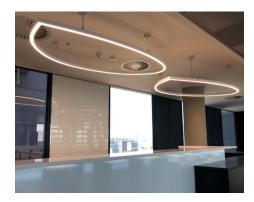

|
|                  |           | Depth including bracket: 168mm<br>Max Spacing 1.5M                     |
| End Cap          |           |                                                                        |
| Optional         |           | Durable aluminum end cap                                               |
| Join Section     |           |                                                                        |
|                  |           | Customized joiner                                                      |
| Surface Finish   |           |                                                                        |
| White            | Black     | RAL                                                                    |

# Projects we have done



# More designs