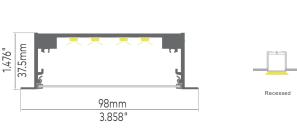

| MODEL     | PICTURE | PROFILE | INSTALLATION | MIN. RADIUS        | WEIGHT (KG/M) | PAGES |
|-----------|---------|---------|--------------|--------------------|---------------|-------|
| LW-C25H   |         | 25      |              |                    | 0.7           | 16    |
| LW-CX80   |         | 33.52   |              |                    | 1.4           | 17    |
| LW-CX100  |         | 100     |              | min<br>+- 300mm -+ | 1.6           | 18    |
| LW-CRX80  |         | 98      |              | min<br>+-300mm -+  | 1.4           | 19    |
| LW-CRX100 |         | 100     |              | min<br>+- 300mm -+ | 1.7           | 20    |
|           |         |         |              |                    |               |       |
|           |         |         |              |                    |               |       |
|           |         |         |              |                    |               |       |
|           |         |         |              |                    |               |       |