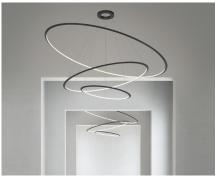

### One continous length

For circles, whatever the diameter is, there is only one connection.

#### Customized shape

Min. radius: 300mm

Any design is welcome

| Diffuser        |       |                                                                        |
|-----------------|-------|------------------------------------------------------------------------|
|                 |       | Curved PMMA new opal diffuser ( light trans. 74% )                     |
| LED Strip       |       |                                                                        |
|                 | M     | LED bendable strip <b>60lm/W</b> (after cover) Constant voltage        |
| LED Module      |       |                                                                        |
|                 |       | LED module <b>105lm/W</b> (after cover)<br>Constant current            |
| Driver          |       |                                                                        |
| 2               |       | Option 1 : On / Off Driver<br>Option 2 : Dali / 0-10v / Triac Dimmable |
| Wire Suspension |       |                                                                        |
|                 |       | Stainless steel cable                                                  |
| End Cap         |       |                                                                        |
| Optional        |       | Durable aluminum end cap                                               |
| Join Section    |       |                                                                        |
|                 |       | Customized joiner                                                      |
| Surface Finish  |       |                                                                        |
| White           | Black | RAL                                                                    |

0.984"

Circular Rings
Smallest: Ø600mm
Largest: no limitation