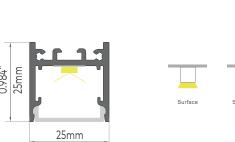

ch 74% light trans

6m Diffuser in 1 segment, no gap.



# No MOQ, No Mold cost

Every model we have the min. radius we can do, If you select from our range, no smaller than that radius, you can be benefit:

#### No MOQ

- Whatever any size, we can do one piece for you.

## No Mold cost

- We customize any size for you, no extra mold cost.

#### Any shape

- Whether it is round or oval or other shapes, we can customize as per your drawing.



## Short delivery time

Our stock for raw material (before bending) is non-anodized, for hot selling items we have enough stock.

If we have stock, the delivery time is:

3-5 days for bending 7 days for color painting

If we are out of stock, the delivery time is: 15 days for material production 3-5 days for bending 7 days for color painting













Circular Rings Smallest: Ø600mm Largest: no limitation



#### Customized shape

Min. radius: 300mm

Any design is welcome



| Diffuser        |       |                                                                        |
|-----------------|-------|------------------------------------------------------------------------|
|                 |       | Curved PMMA new opal diffuser ( light trans. 74% )                     |
| LED Strip       |       |                                                                        |
|                 | M     | LED bendable strip <b>60lm/W</b> (after cover) Constant voltage        |
| LED Module      |       |                                                                        |
|                 |       | LED module <b>105lm/W</b> (after cov