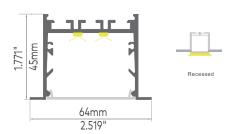

Circular Rings
Smallest: Ø600mm
Largest: no limitation

Customized shape

| Diffuser         |       |                                                                        |
|------------------|-------|------------------------------------------------------------------------|
|                  |       | Curved PMMA new opal diffuser ( light trans. 74% )                     |
| LED Strip        |       |                                                                        |
|                  | M     | LED bendable strip <b>60lm/W</b> (after cover)<br>Constant voltage     |
| LED Module       |       |                                                                        |
|                  |       | LED module <b>105im/W</b> (after cover)<br>Constant current            |
| Driver           |       |                                                                        |
| 2                |       | Option 1 : On / Off Driver<br>Option 2 : Dali / 0-10v / Triac Dimmable |
| END CAPS         |       |                                                                        |
|                  |       | Durable aluminum end cap                                               |
| RECESSED BRACKET |       |                                                                        |
|                  |       | Depth including bracket: 136mm<br>Max Spacing 1.5M                     |
| Join Section     |       |                                                                        |
|                  |       | Customized joiner                                                      |
| Surface Finish   |       |                                                                        |
| White            | Black | RAL                                                                    |

<u>Circular Rings</u> Smallest: Ø1500mm Largest: no limitation

Customized shape

| Diffuser         |                                                                        |
|------------------|------------------------------------------------------------------------|
|                  | Curved PMMA new opal diffuser ( light trans. 74% )                     |
| LED Strip        |                                                                        |
|                  | LED bendable strip <b>60lm/W</b> (after cover)<br>Constant voltage     |
| LED Module       |                                                                        |
|                  | LED module <b>105lm/W</b> (after cover)<br>Constant current            |
| Driver           |                                                                        |
| 2                | Option 1 : On / Off Driver<br>Option 2 : Dali / 0-10v / Triac Dimmable |
| RECESSED BRACKET |                                                                        |
|                  | Depth including bracket: 188mm<br>Max Spacing 1.5M                     |
| End Cap          |                                                                        |
| Optional         | Durable aluminum end cap                                               |
| Join Section     |                                                                        |
|                  | Customized joiner                                                      |
| Surface Finish   |                                                                        |
|                  |                                                                        |
| White            | Black RAL                                                              |

Circular Rings
Smallest: Ø600mm
Largest: no limitation

Customized shape

| Diffuser         |                                                                        |
|------------------|------------------------------------------------------------------------|
|                  | Curved PMMA new opal diffuser ( light trans. 74% )                     |
| LED Strip        |                                                                        |
|                  | LED bendable strip <b>60lm/W</b> (after cover) Constant voltage        |
| LED Module       |                                                                        |
|                  | LED module <b>105lm/W</b> (after cover)<br>Constant current            |
| Driver           |                                                                        |
| 2                | Option 1 : On / Off Driver<br>Option 2 : Dali / 0-10v / Triac Dimmable |
| RECESSED BRACKET |                                                                        |
|                  | Depth including bracket: 168mm<br>Max Spacing 1.5M                     |
| End Cap          |                                                                        |
| Optional         | Durable aluminum end cap                                               |
| Join Section     |                                                                        |
|                  | Customized joiner                                                      |
| Surface Finish   |                                                                        |
| White            | Black RAL                                                              |

Circular Rings
Smallest: Ø600mm
Largest: no limitation

Customized shape

| Diffuser         |           |                                                                        |
|------------------|-----------|------------------------------------------------------------------------|
|                  |           | Curved PMMA new opal diffuser ( light trans. 74% )                     |
| LED Strip        |           |                                                                        |
|                  | <b>√1</b> | LED bendable strip <b>60lm/W</b> (after cover) Constant voltage        |
| LED Module       |           |                                                                        |
|                  |           | LED module <b>105lm/W</b> (after cover) Constant current               |
| Driver           |           |                                                                        |
| 2                |           | Option 1 : On / Off Driver<br>Option 2 : Dali / 0-10v / Triac Dimmable |
| RECESSED BRACKET |           |                                                                        |
|                  |           | Depth including bracket: 168mm<br>Max Spacing 1.5M                     |
| End Cap          |           |                                                                        |
| Optional         |           | Durable aluminum end cap                                               |
| Join Section     |           |                                                                        |
|                  |           | Customized joiner                                                      |
| Surface Finish   |           |                                                                        |
| White            | Black     | RAL                                                                    |