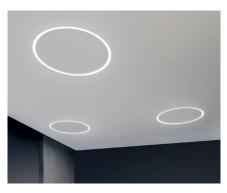

|
|                 |       | Stainless steel cable                                                  |
| End Cap         |       |                                                                        |
|                 |       | Durable aluminum end cap                                               |
| Join Section    |       |                                                                        |
|                 |       | Customized joiner                                                      |
| Surface Finish  |       |                                                                        |
| White           | Black | RAL                                                                    |







Circular Rings
Smallest: Ø600mm
Largest: no limitation



Customized shape



| Diffuser         |       |                                                                        |
|------------------|-------|------------------------------------------------------------------------|
|                  |       | Curved PMMA new opal diffuser ( light trans. 74% )                     |
| LED Strip        |       |                                                                        |
|                  | M     | LED bendable strip <b>60lm/W</b> (after cover)<br>Constant voltage     |
| LED Module       |       |                                                                        |
|                  |       | LED module <b>105im/W</b> (after cover)<br>Constant current            |
| Driver           |       |