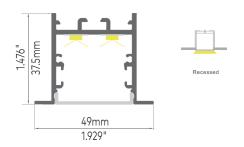

Circular Rings
Smallest: Ø600mm
Largest: no limitation

Customized shape

| Diffuser         |       |                                                                        |
|------------------|-------|------------------------------------------------------------------------|
|                  |       | Curved PMMA new opal diffuser ( light trans. 74% )                     |
| LED Strip        |       |                                                                        |
|                  | M     | LED bendable strip <b>60lm/W</b> (after cover)<br>Constant voltage     |
| LED Module       |       |                                                                        |
|                  |       | LED module <b>105im/W</b> (after cover)<br>Constant current            |
| Driver           |       |                                                                        |
| 2                |       | Option 1 : On / Off Driver<br>Option 2 : Dali / 0-10v / Triac Dimmable |
| END CAPS         |       |                                                                        |
|                  |       | Durable aluminum end cap                                               |
| RECESSED BRACKET |       |                                                                        |
|                  |       | Depth including bracket: 136mm<br>Max Spacing 1.5M                     |
| Join Section     |       |                                                                        |
|                  |       | Customized joiner                                                      |
| Surface Finish   |       |                                                                        |
| White            | Black | RAL                                                                    |

<u>Circular Rings</u> Smallest: Ø1500mm Largest: no limitation

Customized shape

| Diffuser         |                                                                        |
|------------------|------------------------------------------------------------------------|
|                  | Curved PMMA new opal diffuser ( light trans. 74% )                     |
| LED Strip        |                                                                        |
|                  | LED bendable strip <b>60lm/W</b> (after cover)<br>Constant voltage     |
| LED Module       |                                                                        |
|                  | LED module <b>105lm/W</b> (after cover)<br>Constant current            |
| Driver           |                                                                        |
| 2                | Option 1 : On / Off Driver<br>Option 2 : Dali / 0-10v / Triac Dimmable |
| RECESSED BRACKET |                                                                        |
|                  | Depth including bracket: 188mm<br>Max Spacing 1.5M                     |
| End Cap          |                                                                        |
| Optional         | Durable aluminum end cap                                               |
| Join Section     |                                                                        |
|                  | Customized joiner                                                      |
| Surface Finish   |                                                                        |
|                  |                                                                        |
| White            | Black RAL                                                              |

Circular Rings
Smallest: Ø600mm
Largest: no limitation

Customized shape

| Diffuser         |                                                                        |
|------------------|------------------------------------------------------------------------|
|                  | Curved PMMA new opal diffuser ( light trans. 74% )                     |
| LED Strip        |                                                                        |
|                  | LED bendable strip <b>60lm/W</b> (after cover) Constant voltage        |
| LED Module       |                                                                        |
|                  | LED module <b>105lm/W</b> (after cover)<br>Constant current            |
| Driver           |                                                                        |
| 2                | Option 1 : On / Off Driver<br>Option 2 : Dali / 0-10v / Triac Dimmable |
| RECESSED BRACKET |                                                                        |
|                  | Depth including bracket: 168mm<br>Max Spacing 1.5M                     |
| End Cap          |                                                                        |
| Optional         | Durable aluminum end cap                                               |
| Join Section     |                                                                        |
|                  | Customized joiner                                                      |
| Surface Finish   |                                                                        |
| White            | Black RAL                                                              |

Circular Rings
Smallest: Ø600mm
Largest: no limitation

Customized shape

| Diffuser         |           |                                                                        |
|------------------|-----------|------------------------------------------------------------------------|
|                  |           | Curved PMMA new opal diffuser ( light trans. 74% )                     |
| LED Strip        |           |                                                                        |
|                  | <b>√1</b> | LED bendable strip <b>60lm/W</b> (after cover) Constant voltage        |
| LED Module       |           |                                                                        |
|                  |           | LED module <b>105lm/W</b> (after cover) Constant current               |
| Driver           |           |                                                                        |
| 2                |           | Option 1 : On / Off Driver<br>Option 2 : Dali / 0-10v / Triac Dimmable |
| RECESSED BRACKET |           |                                                                        |
|                  |           | Depth including bracket: 168mm<br>Max Spacing 1.5M                     |
| End Cap          |           |                                                                        |
| Optional         |           | Durable aluminum end cap                                               |
| Join Section     |           |                                                                        |
|                  |           | Customized joiner                                                      |
| Surface Finish   |           |                                                                        |
| White            | Black     | RAL                                                                    |