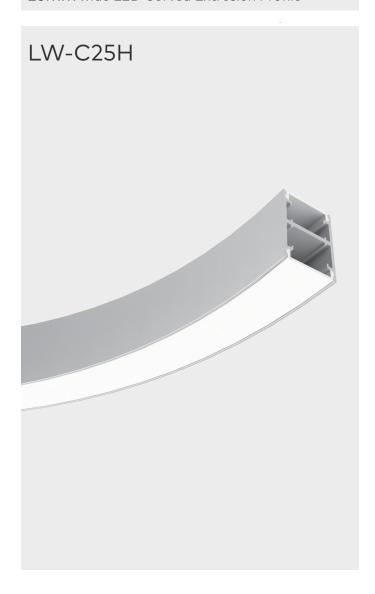

# Side illuminated LED Curved Extrusion Profile

Min. radius: 300mm Any design is welcome

Suspended outer

| Diffuser                          |       |                                                                        |
|-----------------------------------|-------|------------------------------------------------------------------------|
|                                   |       | Curved PMMA new opal diffuser ( light trans. 74% )                     |
| Standard Flexible Strip           | LED   |                                                                        |
| 0KO 252KO 010KO 010KO 010KO 052KO |       | LED standard flexible strip 80-100lm/W(after cover) Constant voltage   |
| Driver                            |       |                                                                        |
| 1                                 |       | Option 1 : On / Off Driver<br>Option 2 : Dali / 0-10v / Triac Dimmable |
| Wire Suspension                   |       |                                                                        |
|                                   |       | Stainless steel cable                                                  |
| End Cap                           |       |                                                                        |
| Optional                          |       | Durable aluminum end cap                                               |
| Join Section                      |       |                                                                        |
|                                   |       | Customized joiner                                                      |
| Surface Finish                    |       |                                                                        |
|                                   |       |                                                                        |
| White                             | Black | RAL                                                                    |