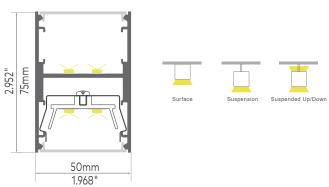

| MODEL   | PICTURE | PROFILE  | INSTALLATION | MIN. RADIUS       | WEIGHT (KG/M) | PAGES |
|---------|---------|----------|--------------|-------------------|---------------|-------|
| LW-C25  |         | 92 25    |              |                   | 0.5           | 8     |
| LW-C35  |         | 37.5     |              | min +- 300mm -+   | 0.9           | 9     |
| LW-CR35 |         | 35       |              |                   | 0.9           | 10    |
| LW-C50N |         | 50       |              |                   | 2.0           | 11    |
| LW-C50S |         | 50       |              | min<br>+ 300mm +  | 0.6           | 12    |
| LW-CR50 |         | 50<br>64 |              |                   | 1.4           | 13    |
| LW-CS35 |         | 24.6     |              | min<br>+-300mm -+ | 0.4           | 14    |
| LW-CS50 |         | S 30     |              | min + 350mm +     | 0.7           | 15    |
|         |         |          |              |                   |               |       |

25mm 0.984"