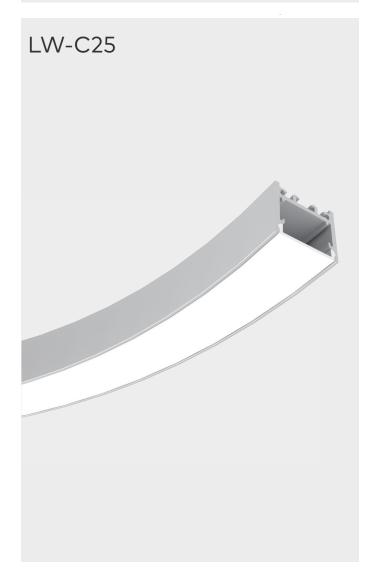

each 74% light trans

6m Diffuser in 1 segment, no gap.



# No MOQ, No Mold cost

Every model we have the min. radius we can do, If you select from our range, no smaller than that radius, you can be benefit:

#### No MOQ

- Whatever any size, we can do one piece for you.

## No Mold cost

- We customize any size for you, no extra mold cost.

#### Any shape

- Whether it is round or oval or other shapes, we can customize as per your drawing.



## Short delivery time

Our stock for raw material (before bending) is non-anodized, for hot selling items we have enough stock.

If we have stock, the delivery time is:

3-5 days for bending 7 days for color painting

If we are out of stock, the delivery time is: 15 days for material production 3-5 days for bending 7 days for color painting













Circular Rings Smallest: Ø600mm Largest: no limitation



#### Customized shape

Min. radius: 300mm

Any design is welcome



| Diffuser        |       |                                                                        |
|-----------------|-------|------------------------------------------------------------------------|
|                 |       | Curved PMMA new opal diffuser ( light trans. 74% )                     |
| LED Strip       |       |                                                                        |
|                 | M     | LED bendable strip <b>60lm/W</b> (after cover) Constant voltage        |
| LED Module      |       |                                                                        |
|                 |       | LED module <b>105lm/W</b> (after c