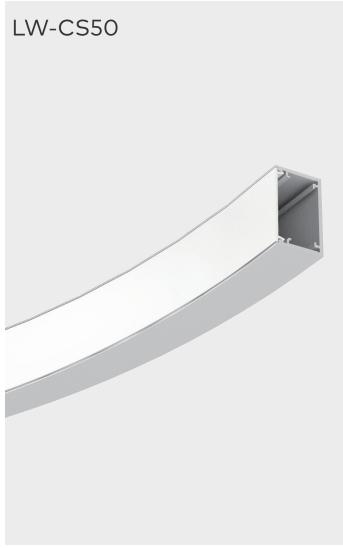

| MODEL   | PICTURE | PROFILE  | INSTALLATION | MIN. RADIUS       | WEIGHT (KG/M) | PAGES |
|---------|---------|----------|--------------|-------------------|---------------|-------|
| LW-C25  |         | 92 25    |              |                   | 0.5           | 8     |
| LW-C35  |         | 37.5     |              | min +- 300mm -+   | 0.9           | 9     |
| LW-CR35 |         | 35       |              |                   | 0.9           | 10    |
| LW-C50N |         | 50       |              |                   | 2.0           | 11    |
| LW-C50S |         | 50       |              | min<br>+ 300mm +  | 0.6           | 12    |
| LW-CR50 |         | 50<br>64 |              |                   | 1.4           | 13    |
| LW-CS35 |         | 24.6     |              | min<br>+-300mm -+ | 0.4           | 14    |
| LW-CS50 |         | S 30     |              | min + 350mm +     | 0.7           | 15    |
|         |         |          |              |                   |               |       |