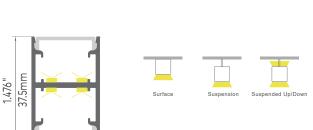

0.984"

Circular Rings
Smallest: Ø600mm
Largest: no limitation

Circular Rings Smallest: Ø600mm Largest: no limitation