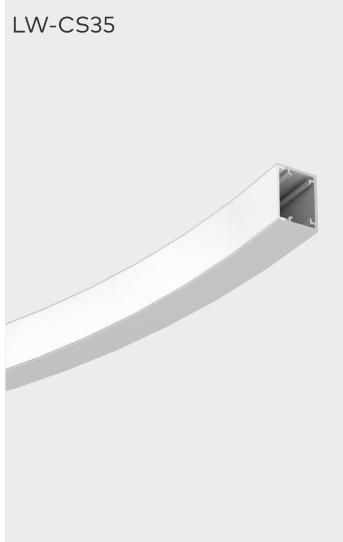

| MODEL   | PICTURE | PROFILE  | INSTALLATION | MIN. RADIUS       | WEIGHT (KG/M) | PAGES |
|---------|---------|----------|--------------|-------------------|---------------|-------|
| LW-C25  |         | 92 25    |              |                   | 0.5           | 8     |
| LW-C35  |         | 37.5     |              | min +- 300mm -+   | 0.9           | 9     |
| LW-CR35 |         | 35       |              |                   | 0.9           | 10    |
| LW-C50N |         | 50       |              |                   | 2.0           | 11    |
| LW-C50S |         | 50       |              | min<br>+ 300mm +  | 0.6           | 12    |
| LW-CR50 |         | 50<br>64 |              |                   | 1.4           | 13    |
| LW-CS35 |         | 24.6     |              | min<br>+-300mm -+ | 0.4           | 14    |
| LW-CS50 |         | S 30     |              | min + 350mm +     | 0.7           | 15    |
|         |         |          |              |                   |               |       |

#### Customized shape

Min. radius: 300mm

Any design is welcome

| Diffuser        |       |                                                                        |
|-----------------|-------|------------------------------------------------------------------------|
|                 |       | Curved PMMA new opal diffuser ( light trans. 74% )                     |
| LED Strip       |       |                                                                        |
|                 | M     | LED bendable strip <b>60lm/W</b> (after cover) Constant voltage        |
| LED Module      |       |                                                                        |
|                 |       | LED module <b>105lm/W</b> (after cover)<br>Constant current            |
| Driver          |       |                                                                        |
| 2               |       | Option 1 : On / Off Driver<br>Option 2 : Dali / 0-10v / Triac Dimmable |
| Wire Suspension |       |                                                                        |
|                 |       | Stainless steel cable                                                  |
| End Cap         |       |                                                                        |
| Optional        |       | Durable aluminum end cap                                               |
| Join Section    |       |                                                                        |
|                 |       | Customized joiner                                                      |
| Surface Finish  |       |                                                                        |
| White           | Black | RAL                                                                    |