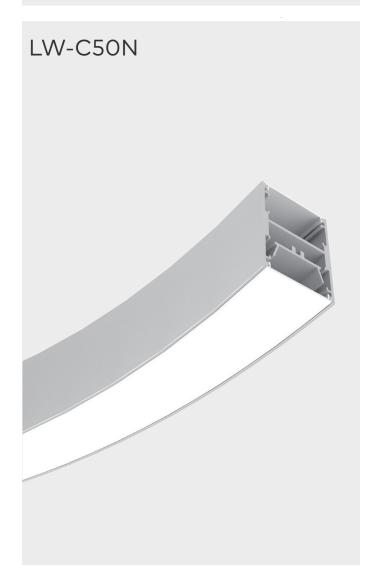

| MODEL   | PICTURE | PROFILE  | INSTALLATION | MIN. RADIUS       | WEIGHT (KG/M) | PAGES |
|---------|---------|----------|--------------|-------------------|---------------|-------|
| LW-C25  |         | 92 25    |              |                   | 0.5           | 8     |
| LW-C35  |         | 37.5     |              | min +- 300mm -+   | 0.9           | 9     |
| LW-CR35 |         | 35       |              |                   | 0.9           | 10    |
| LW-C50N |         | 50       |              |                   | 2.0           | 11    |
| LW-C50S |         | 50       |              | min<br>+ 300mm +  | 0.6           | 12    |
| LW-CR50 |         | 50<br>64 |              |                   | 1.4           | 13    |
| LW-CS35 |         | 24.6     |              | min<br>+-300mm -+ | 0.4           | 14    |
| LW-CS50 |         | S 30     |              | min + 350mm +     | 0.7           | 15    |
|         |         |          |              |                   |               |       |