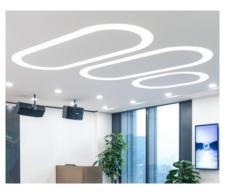

|
|                  | Depth including bracket: 168mm<br>Max Spacing 1.5M                     |
| End Cap          |                                                                        |
| Optional         | Durable aluminum end cap                                               |
| Join Section     |                                                                        |
|                  | Customized joiner                                                      |
| Surface Finish   |                                                                        |
| White            | Black RAL                                                              |







Circular Rings
Smallest: Ø600mm
Largest: no limitation



Customized shape



| Diffuser         |           |                                                                        |
|------------------|-----------|------------------------------------------------------------------------|
|                  |           | Curved PMMA new opal diffuser ( light trans. 74% )                     |
| LED Strip        |           |                                                                        |
|                  | <b>√1</b> | LED bendable strip <b>60lm/W</b> (after cover) Constant voltage        |
| LED Module       |           |                                                                        |
|                  |           | LED module <b>105lm/W</b> (after cover) Constant current               |
| Driver           |           |