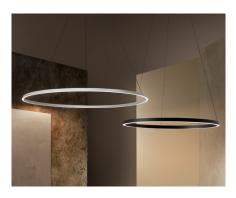

### One continous length

For circles, whatever the diameter is, there is only one connection.

0.984"

Circular Rings
Smallest: Ø600mm
Largest: no limitation

Circular Rings Smallest: Ø600mm Largest: no limitation