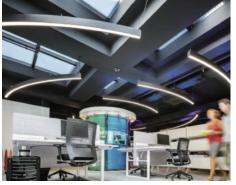

|
|                  |           | Depth including bracket: 168mm<br>Max Spacing 1.5M                     |
| End Cap          |           |                                                                        |
| Optional         |           | Durable aluminum end cap                                               |
| Join Section     |           |                                                                        |
|                  |           | Customized joiner                                                      |
| Surface Finish   |           |                                                                        |
| White            | Black     | RAL                                                                    |

# Projects we have done



# More designs