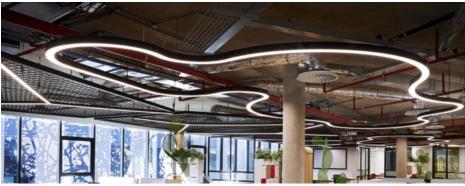

|
|                  |           | Depth including bracket: 168mm<br>Max Spacing 1.5M                     |
| End Cap          |           |                                                                        |
| Optional         |           | Durable aluminum end cap                                               |
| Join Section     |           |                                                                        |
|                  |           | Customized joiner                                                      |
| Surface Finish   |           |                                                                        |
| White            | Black     | RAL                                                                    |

# Projects we have done



# More designs