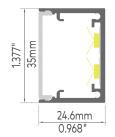

# Side illuminated LED Curved Extrusion Profile

Min. radius: 300mm Any design is welcome

Suspended outer

| Diffuser                          |       |                                                                        |
|-----------------------------------|-------|------------------------------------------------------------------------|
|                                   |       | Curved PMMA new opal diffuser ( light trans. 74% )                     |
| Standard Flexible Strip           | LED   |                                                                        |
| 0KO 252KO 010KO 010KO 010KO 052KO |       | LED standard flexible strip 80-100lm/W(after cover) Constant voltage   |
| Driver                            |       |                                                                        |
| 1                                 |       | Option 1 : On / Off Driver<br>Option 2 : Dali / 0-10v / Triac Dimmable |
| Wire Suspension                   |       |                                                                        |
|                                   |       | Stainless steel cable                                                  |
| End Cap                           |       |                                                                        |
| Optional                          |       | Durable aluminum end cap                                               |
| Join Section                      |       |                                                                        |
|                                   |       | Customized joiner                                                      |
| Surface Finish                    |       |                                                                        |
|                                   |       |                                                                        |
| White                             | Black | RAL                                                                    |

### Side illuminated LED Curved Extrusion Profile

30mm

1.181"

Circular Rings
Smallest: Ø700mm
Largest: no limitation

Customized shape

Circular Rings
Smallest: Ø600mm
Largest: no limitation