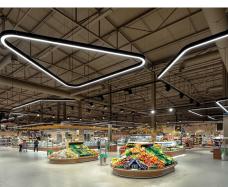

|                  |           | Depth including bracket: 168mm<br>Max Spacing 1.5M                     |
| End Cap          |           |                                                                        |
| Optional         |           | Durable aluminum end cap                                               |
| Join Section     |           |                                                                        |
|                  |           | Customized joiner                                                      |
| Surface Finish   |           |                                                                        |
| White            | Black     | RAL                                                                    |

# Projects we have done



# More designs