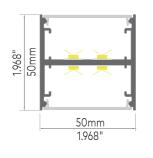

/ Triac Dimmable |
| Wire Suspension |                                                                        |
|                 | Stainless steel cable                                                  |
| End Cap         |                                                                        |
| Optional        | Durable aluminum end cap                                               |
| Join Section    |                                                                        |
|                 | Customized joiner                                                      |
| Surface Finish  |                                                                        |
| White Black     | RAL                                                                    |









#### Customized shape













| Diffuser        |       |                                                                        |
|-----------------|-------|------------------------------------------------------------------------|
|                 |       | Curved PMMA new opal diffuser ( light trans. 74% )                     |
| LED Strip       |       |                                                                        |
|                 |       | LED bendable strip <b>60lm/W</b> (after cover)<br>Constant voltage     |
| LED Module      |       |                                                                        |
|                 |       | LED module <b>105Im/W</b> (after cover)<br>Constant current            |
| Driver          |       |