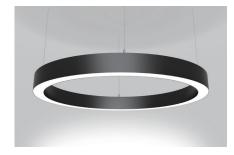

|                                                                        |
|                  |       | Durable aluminum end cap                                               |
| RECESSED BRACKET |       |                                                                        |
|                  |       | Depth including bracket: 136mm<br>Max Spacing 1.5M                     |
| Join Section     |       |                                                                        |
|                  |       | Customized joiner                                                      |
| Surface Finish   |       |                                                                        |
| White            | Black | RAL                                                                    |







Circular Rings Smallest: Ø600mm Largest: no limitation



## Customized shape



| Diffuser        |                                                                        |
|-----------------|------------------------------------------------------------------------|
|                 | Curved PMMA new opal diffuser ( light trans. 74% )                     |
| LED Strip       |                                                                        |
|                 | LED bendable strip <b>60lm/W</b> (after cover)<br>Constant voltage     |
| LED Module      |                                                                        |
|                 | LED module <b>105lm/W</b> (after cover)<br>Constant current            |
| Driver          |