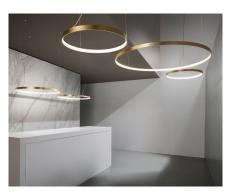

end cap                                               |
| Join Section                      |       |                                                                        |
|                                   |       | Customized joiner                                                      |
| Surface Finish                    |       |                                                                        |
|                                   |       |                                                                        |
| White                             | Black | RAL                                                                    |

### Side illuminated LED Curved Extrusion Profile





30mm

1.181"



Circular Rings
Smallest: Ø700mm
Largest: no limitation



Customized shape











Circular Rings
Smallest: Ø600mm
Largest: no limitation



#### Customized shape

Min. radius: 300mm

Any design is welcome



| Diffuser        |       |                                                                        |
|-----------------|-------|------------------------------------------------------------------------|
|                 |       | Curved PMMA new opal diffuser ( light trans. 74% )                     |
| LED Strip       |       |                                                                        |
|                 | M     | LED bendable strip <b>60lm/W</b> (after cover) Constant voltage        |
| LED Module      |       |                                                                        |
|                 |       | LED module <b>105im/W</b> (aft