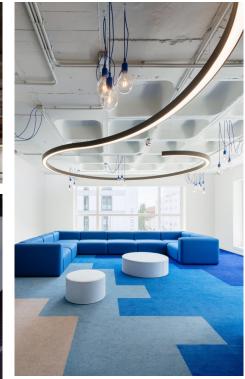

|
|                  |           | Depth including bracket: 168mm<br>Max Spacing 1.5M                     |
| End Cap          |           |                                                                        |
| Optional         |           | Durable aluminum end cap                                               |
| Join Section     |           |                                                                        |
|                  |           | Customized joiner                                                      |
| Surface Finish   |           |                                                                        |
| White            | Black     | RAL                                                                    |

# Projects we have done



# More designs