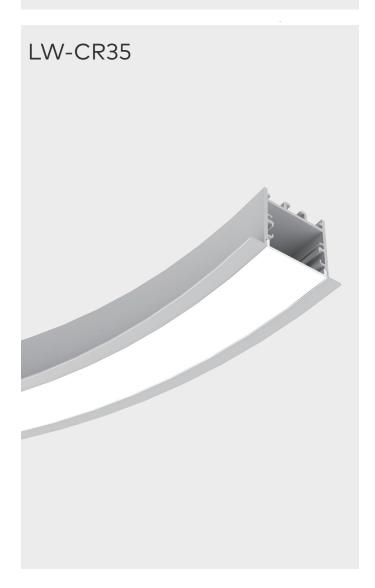

| MODEL   | PICTURE | PROFILE  | INSTALLATION | MIN. RADIUS       | WEIGHT (KG/M) | PAGES |
|---------|---------|----------|--------------|-------------------|---------------|-------|
| LW-C25  |         | 92 25    |              |                   | 0.5           | 8     |
| LW-C35  |         | 37.5     |              | min +- 300mm -+   | 0.9           | 9     |
| LW-CR35 |         | 35       |              |                   | 0.9           | 10    |
| LW-C50N |         | 50       |              |                   | 2.0           | 11    |
| LW-C50S |         | 50       |              | min<br>+ 300mm +  | 0.6           | 12    |
| LW-CR50 |         | 50<br>64 |              |                   | 1.4           | 13    |
| LW-CS35 |         | 24.6     |              | min<br>+-300mm -+ | 0.4           | 14    |
| LW-CS50 |         | S 30     |              | min + 350mm +     | 0.7           | 15    |
|         |         |          |              |                   |               |       |