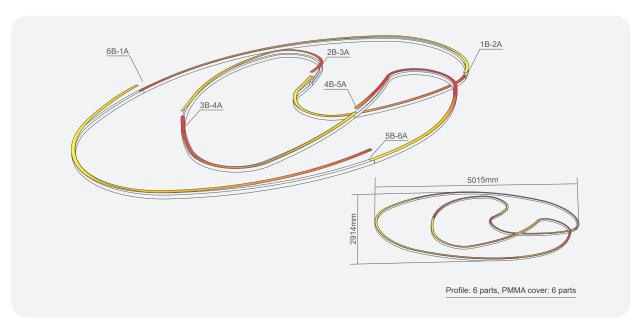

# No MOQ, No Mold cost

Every model we have the min. radius we can do, If you select from our range, no smaller than that radius, you can be benefit:

#### No MOQ

- Whatever any size, we can do one piece for you.

## No Mold cost

- We customize any size for you, no extra mold cost.

#### Any shape

- Whether it is round or oval or other shapes, we can customize as per your drawing.