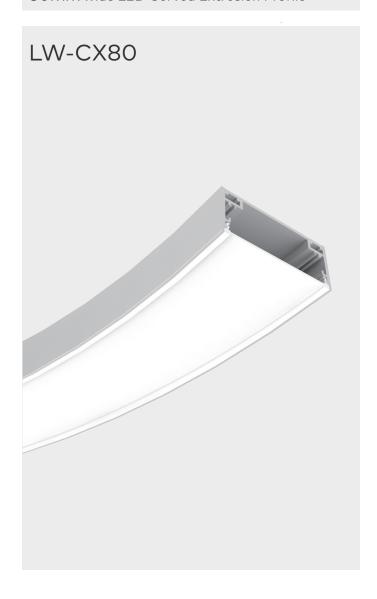

| MODEL     | PICTURE | PROFILE | INSTALLATION | MIN. RADIUS        | WEIGHT (KG/M) | PAGES |
|-----------|---------|---------|--------------|--------------------|---------------|-------|
| LW-C25H   |         | 25      |              |                    | 0.7           | 16    |
| LW-CX80   |         | 33.52   |              |                    | 1.4           | 17    |
| LW-CX100  |         | 100     |              | min<br>+- 300mm -+ | 1.6           | 18    |
| LW-CRX80  |         | 98      |              | min<br>+-300mm -+  | 1.4           | 19    |
| LW-CRX100 |         | 100     |              | min<br>+- 300mm -+ | 1.7           | 20    |
|           |         |         |              |                    |               |       |
|           |         |         |              |                    |               |       |
|           |         |         |              |                    |               |       |
|           |         |         |              |                    |               |       |