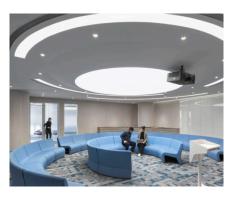

|
| End Cap         |       |                                                                        |
| Optional        |       | Durable aluminum end cap                                               |
| Join Section    |       |                                                                        |
|                 |       | Customized joiner                                                      |
| Surface Finish  |       |                                                                        |
|                 |       |                                                                        |
| White           | Black | RAL                                                                    |







Circular Rings
Smallest: Ø600mm
Largest: no limitation



Customized shape



| Diffuser         |                                                                        |
|------------------|------------------------------------------------------------------------|
|                  | Curved PMMA new opal diffuser ( light trans. 74% )                     |
| LED Strip        |                                                                        |
|                  | LED bendable strip <b>60lm/W</b> (after cover) Constant voltage        |
| LED Module       |                                                                        |
|                  | LED module <b>105lm/W</b> (after cover)<br>Constant current            |
| Driver           |                                                                        |
| 2                | Option 1 : On / Off Drive