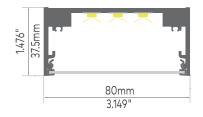

| MODEL   | PICTURE | PROFILE  | INSTALLATION | MIN. RADIUS       | WEIGHT (KG/M) | PAGES |
|---------|---------|----------|--------------|-------------------|---------------|-------|
| LW-C25  |         | 92 25    |              |                   | 0.5           | 8     |
| LW-C35  |         | 37.5     |              | min +- 300mm -+   | 0.9           | 9     |
| LW-CR35 |         | 35       |              |                   | 0.9           | 10    |
| LW-C50N |         | 50       |              |                   | 2.0           | 11    |
| LW-C50S |         | 50       |              | min<br>+ 300mm +  | 0.6           | 12    |
| LW-CR50 |         | 50<br>64 |              |                   | 1.4           | 13    |
| LW-CS35 |         | 24.6     |              | min<br>+-300mm -+ | 0.4           | 14    |
| LW-CS50 |         | S 30     |              | min + 350mm +     | 0.7           | 15    |
|         |         |          |              |                   |               |       |

| MODEL     | PICTURE | PROFILE | INSTALLATION | MIN. RADIUS        | WEIGHT (KG/M) | PAGES |
|-----------|---------|---------|--------------|--------------------|---------------|-------|
| LW-C25H   |         | 25      |              |                    | 0.7           | 16    |
| LW-CX80   |         | 33.52   |              |                    | 1.4           | 17    |
| LW-CX100  |         | 100     |              | min<br>+- 300mm -+ | 1.6           | 18    |
| LW-CRX80  |         | 98      |              | min<br>+-300mm -+  | 1.4           | 19    |
| LW-CRX100 |         | 100     |              | min<br>+- 300mm -+ | 1.7           | 20    |
|           |         |         |              |                    |               |       |
|           |         |         |              |                    |               |       |
|           |         |         |              |                    |               |       |
|           |         |         |              |                    |               |       |