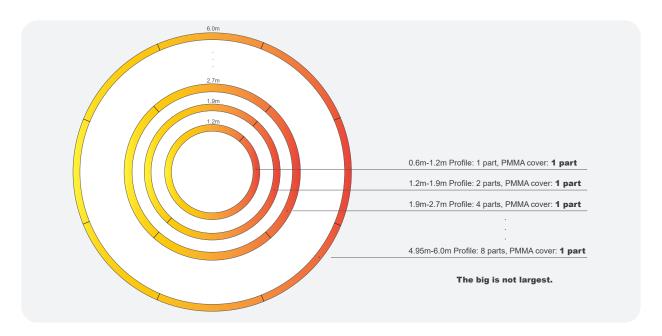

### One continous length

For circles, whatever the diameter is, there is only one connection.

#### **Higher light transmission**

- New Opal dots free diffuser can reach 74% light trans

6m Diffuser in 1 segment, no gap.

If we are out of stock, the delivery time is: 15 days for material production 3-5 days for bending 7 days for color painting

Circular Rings Smallest: Ø600mm Largest: no limitation

0.984"

Circular Rings
Smallest: Ø600mm
Largest: no limitation

Circular Rings Smallest: Ø600mm Largest: no limitation