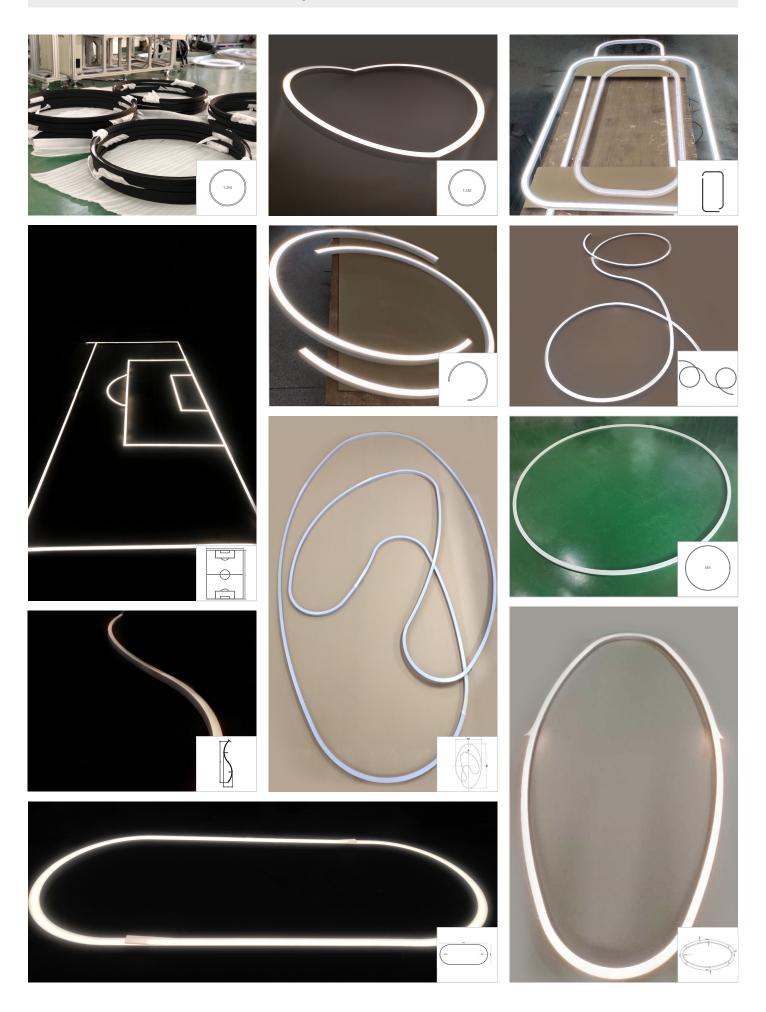

|
|                  |           | Depth including bracket: 168mm<br>Max Spacing 1.5M                     |
| End Cap          |           |                                                                        |
| Optional         |           | Durable aluminum end cap                                               |
| Join Section     |           |                                                                        |
|                  |           | Customized joiner                                                      |
| Surface Finish   |           |                                                                        |
| White            | Black     | RAL                                                                    |

# Projects we have done



# More designs