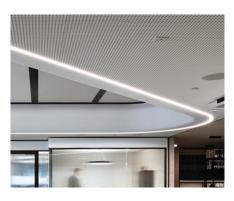

|
| End Cap         |       |                                                                        |
|                 |       | Durable aluminum end cap                                               |
| Join Section    |       |                                                                        |
|                 |       | Customized joiner                                                      |
| Surface Finish  |       |                                                                        |
|                 |       |                                                                        |
| White           | Black | RAL                                                                    |







<u>Circular Rings</u> Smallest: Ø1500mm Largest: no limitation



Customized shape



| Diffuser         |                                                                        |
|------------------|------------------------------------------------------------------------|
|                  | Curved PMMA new opal diffuser ( light trans. 74% )                     |
| LED Strip        |                                                                        |
|                  | LED bendable strip <b>60lm/W</b> (after cover)<br>Constant voltage     |
| LED Module       |                                                                        |
|                  | LED module <b>105lm/W</b> (after cover)<br>Constant current            |
| Driver           |                                                                        |
| 2                | Option 1 : On / Off Drive