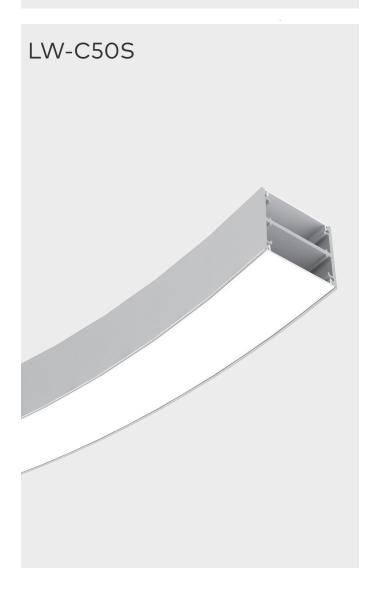

| MODEL   | PICTURE | PROFILE  | INSTALLATION | MIN. RADIUS       | WEIGHT (KG/M) | PAGES |
|---------|---------|----------|--------------|-------------------|---------------|-------|
| LW-C25  |         | 92 25    |              |                   | 0.5           | 8     |
| LW-C35  |         | 37.5     |              | min +- 300mm -+   | 0.9           | 9     |
| LW-CR35 |         | 35       |              |                   | 0.9           | 10    |
| LW-C50N |         | 50       |              |                   | 2.0           | 11    |
| LW-C50S |         | 50       |              | min<br>+ 300mm +  | 0.6           | 12    |
| LW-CR50 |         | 50<br>64 |              |                   | 1.4           | 13    |
| LW-CS35 |         | 24.6     |              | min<br>+-300mm -+ | 0.4           | 14    |
| LW-CS50 |         | S 30     |              | min + 350mm +     | 0.7           | 15    |
|         |         |          |              |                   |               |       |

### One continous length

For circles, whatever the diameter is, there is only one connection.

#### **Higher light transmission**

- New Opal dots free diffuser can reach 74% light trans

6m Diffuser in 1 segment, no gap.