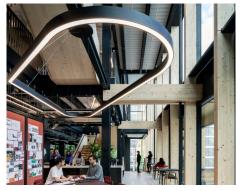

|
|                  |           | Depth including bracket: 168mm<br>Max Spacing 1.5M                     |
| End Cap          |           |                                                                        |
| Optional         |           | Durable aluminum end cap                                               |
| Join Section     |           |                                                                        |
|                  |           | Customized joiner                                                      |
| Surface Finish   |           |                                                                        |
| White            | Black     | RAL                                                                    |

# Projects we have done



# More designs