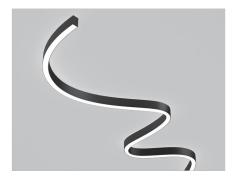

ction                      |       |                                                                        |
|                                   |       | Customized joiner                                                      |
| Surface Finish                    |       |                                                                        |
|                                   |       |                                                                        |
| White                             | Black | RAL                                                                    |

### Side illuminated LED Curved Extrusion Profile





30mm

1.181"



Circular Rings
Smallest: Ø700mm
Largest: no limitation



Customized shape











Circular Rings
Smallest: Ø600mm
Largest: no limitation



#### Customized shape

Min. radius: 300mm

Any design is welcome



| Diffuser        |       |                                                                        |
|-----------------|-------|------------------------------------------------------------------------|
|                 |       | Curved PMMA new opal diffuser ( light trans. 74% )                     |
| LED Strip       |       |                                                                        |
|                 | M     | LED bendable strip <b>60lm/W</b> (after cover) Constant voltage        |
| LED Module      |       |                                                                        |
|                 |       | LED module <b>105im/W</b> (after cover) Constant current               |
| Driver          |