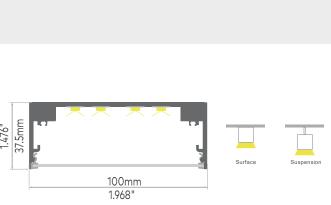

| MODEL     | PICTURE | PROFILE | INSTALLATION | MIN. RADIUS        | WEIGHT (KG/M) | PAGES |
|-----------|---------|---------|--------------|--------------------|---------------|-------|
| LW-C25H   |         | 25      |              |                    | 0.7           | 16    |
| LW-CX80   |         | 33.52   |              |                    | 1.4           | 17    |
| LW-CX100  |         | 100     |              | min<br>+- 300mm -+ | 1.6           | 18    |
| LW-CRX80  |         | 98      |              | min<br>+-300mm -+  | 1.4           | 19    |
| LW-CRX100 |         | 100     |              | min<br>+- 300mm -+ | 1.7           | 20    |
|           |         |         |              |                    |               |       |
|           |         |         |              |                    |               |       |
|           |         |         |              |                    |               |       |
|           |         |         |              |                    |               |       |