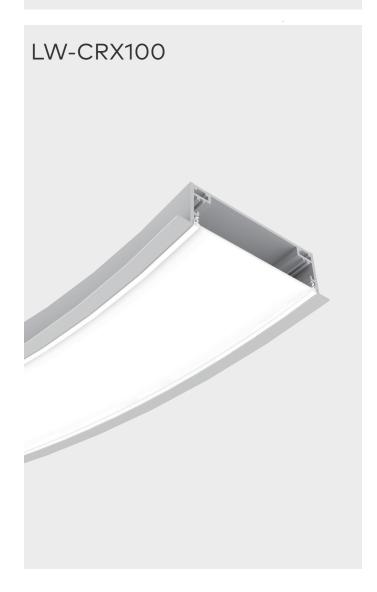

<u>Circular Rings</u> Smallest: Ø1500mm Largest: no limitation

Customized shape

| Diffuser         |                                                                        |
|------------------|------------------------------------------------------------------------|
|                  | Curved PMMA new opal diffuser ( light trans. 74% )                     |
| LED Strip        |                                                                        |
|                  | LED bendable strip <b>60lm/W</b> (after cover)<br>Constant voltage     |
| LED Module       |                                                                        |
|                  | LED module <b>105lm/W</b> (after cover)<br>Constant current            |
| Driver           |                                                                        |
| 2                | Option 1 : On / Off Driver<br>Option 2 : Dali / 0-10v / Triac Dimmable |
| RECESSED BRACKET |                                                                        |
|                  | Depth including bracket: 188mm<br>Max Spacing 1.5M                     |
| End Cap          |                                                                        |
| Optional         | Durable aluminum end cap                                               |
| Join Section     |                                                                        |
|                  | Customized joiner                                                      |
| Surface Finish   |                                                                        |
|                  |                                                                        |
| White            | Black RAL                                                              |