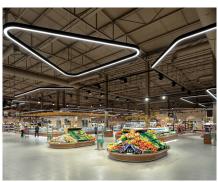

-10v / Triac Dimmable |
| Wire Suspension |                                                                        |
|                 | Stainless steel cable                                                  |
| End Cap         |                                                                        |
| Optional        | Durable aluminum end cap                                               |
| Join Section    |                                                                        |
|                 | Customized joiner                                                      |
| Surface Finish  |                                                                        |
| White Black     | RAL                                                                    |









#### Customized shape













| Diffuser        |       |                                                                        |
|-----------------|-------|------------------------------------------------------------------------|
|                 |       | Curved PMMA new opal diffuser ( light trans. 74% )                     |
| LED Strip       |       |                                                                        |
|                 |       | LED bendable strip <b>60lm/W</b> (after cover)<br>Constant voltage     |
| LED Module      |       |                                                                        |
|                 |       | LED module <b>105Im/W</b> (after cover)<br>Constant current            |
| Driver          |       |