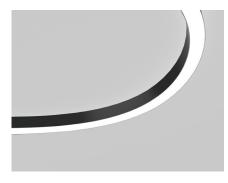

### One continous length

For circles, whatever the diameter is, there is only one connection.