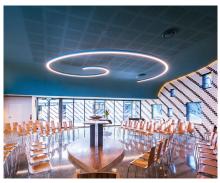

|
|                 |       | Stainless steel cable                                                  |
| End Cap         |       |                                                                        |
| Optional        |       | Durable aluminum end cap                                               |
| Join Section    |       |                                                                        |
|                 |       | Customized joiner                                                      |
| Surface Finish  |       |                                                                        |
| White           | Black | RAL                                                                    |

25mm 0.984"









#### Customized shape











| Diffuser        |          |                                                                        |
|-----------------|----------|------------------------------------------------------------------------|
|                 |          | Curved PMMA new opal diffuser ( light trans. 74% )                     |
| LED Strip       |          |                                                                        |
|                 | M        | LED bendable strip <b>60lm/W</b> (after cover) Constant voltage        |
| LED Module      |          |                                                                        |
|                 | <b>-</b> | LED module <b>105im/W</b> (after cover) Constant current               |
| Driver          |          |