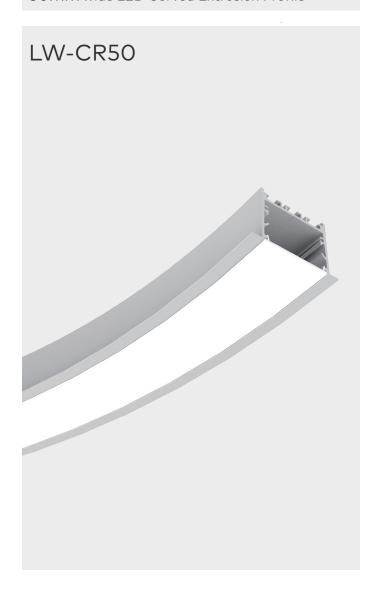

| MODEL   | PICTURE | PROFILE  | INSTALLATION | MIN. RADIUS       | WEIGHT (KG/M) | PAGES |
|---------|---------|----------|--------------|-------------------|---------------|-------|
| LW-C25  |         | 92 25    |              |                   | 0.5           | 8     |
| LW-C35  |         | 37.5     |              | min +- 300mm -+   | 0.9           | 9     |
| LW-CR35 |         | 35       |              |                   | 0.9           | 10    |
| LW-C50N |         | 50       |              |                   | 2.0           | 11    |
| LW-C50S |         | 50       |              | min<br>+ 300mm +  | 0.6           | 12    |
| LW-CR50 |         | 50<br>64 |              |                   | 1.4           | 13    |
| LW-CS35 |         | 24.6     |              | min<br>+-300mm -+ | 0.4           | 14    |
| LW-CS50 |         | S 30     |              | min + 350mm +     | 0.7           | 15    |
|         |         |          |              |                   |               |       |