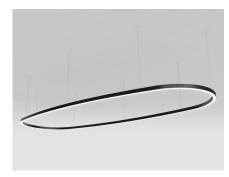

### One continous length

For circles, whatever the diameter is, there is only one connection.

0.984"

Circular Rings
Smallest: Ø600mm
Largest: no limitation

Circular Rings Smallest: Ø600mm Largest: no limitation