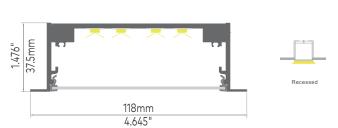

<u>Circular Rings</u> Smallest: Ø1500mm Largest: no limitation

Customized shape

| Diffuser         |                                                                        |
|------------------|------------------------------------------------------------------------|
|                  | Curved PMMA new opal diffuser ( light trans. 74% )                     |
| LED Strip        |                                                                        |
|                  | LED bendable strip <b>60lm/W</b> (after cover)<br>Constant voltage     |
| LED Module       |                                                                        |
|                  | LED module <b>105lm/W</b> (after cover)<br>Constant current            |
| Driver           |                                                                        |
| 2                | Option 1 : On / Off Driver<br>Option 2 : Dali / 0-10v / Triac Dimmable |
| RECESSED BRACKET |                                                                        |
|                  | Depth including bracket: 188mm<br>Max Spacing 1.5M                     |
| End Cap          |                                                                        |
| Optional         | Durable aluminum end cap                                               |
| Join Section     |                                                                        |
|                  | Customized joiner                                                      |
| Surface Finish   |                                                                        |
|                  |                                                                        |
| White            | Black RAL                                                              |