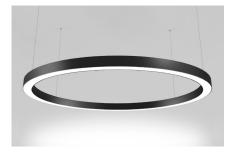

### One continous length

For circles, whatever the diameter is, there is only one connection.

0.984"

Circular Rings
Smallest: Ø600mm
Largest: no limitation

Circular Rings Smallest: Ø600mm Largest: no limitation