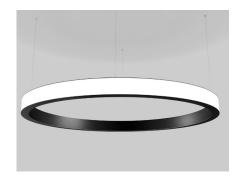

### One continous length

For circles, whatever the diameter is, there is only one connection.

If we are out of stock, the delivery time is: 15 days for material production 3-5 days for bending 7 days for color painting

Circular Rings Smallest: Ø600mm Largest: no limitation

0.984"

Circular Rings
Smallest: Ø600mm
Largest: no limitation