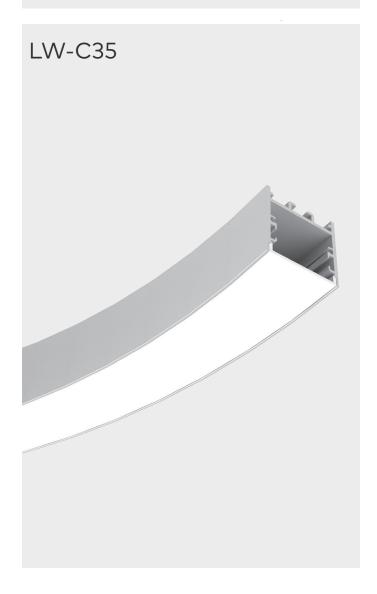

| MODEL   | PICTURE | PROFILE  | INSTALLATION | MIN. RADIUS       | WEIGHT (KG/M) | PAGES |
|---------|---------|----------|--------------|-------------------|---------------|-------|
| LW-C25  |         | 92 25    |              |                   | 0.5           | 8     |
| LW-C35  |         | 37.5     |              | min +- 300mm -+   | 0.9           | 9     |
| LW-CR35 |         | 35       |              |                   | 0.9           | 10    |
| LW-C50N |         | 50       |              |                   | 2.0           | 11    |
| LW-C50S |         | 50       |              | min<br>+ 300mm +  | 0.6           | 12    |
| LW-CR50 |         | 50<br>64 |              |                   | 1.4           | 13    |
| LW-CS35 |         | 24.6     |              | min<br>+-300mm -+ | 0.4           | 14    |
| LW-CS50 |         | S 30     |              | min + 350mm +     | 0.7           | 15    |
|         |         |          |              |                   |               |       |