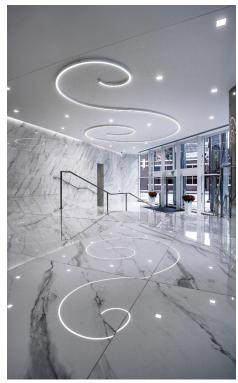

|
|                  |           | Depth including bracket: 168mm<br>Max Spacing 1.5M                     |
| End Cap          |           |                                                                        |
| Optional         |           | Durable aluminum end cap                                               |
| Join Section     |           |                                                                        |
|                  |           | Customized joiner                                                      |
| Surface Finish   |           |                                                                        |
| White            | Black     | RAL                                                                    |

# Projects we have done



# More designs