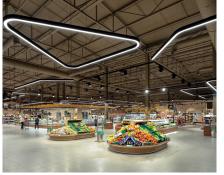

0v / Triac Dimmable |
| Wire Suspension |                                                                        |
|                 | Stainless steel cable                                                  |
| End Cap         |                                                                        |
| Optional        | Durable aluminum end cap                                               |
| Join Section    |                                                                        |
|                 | Customized joiner                                                      |
| Surface Finish  |                                                                        |
| White Black     | RAL                                                                    |









#### Customized shape













| Diffuser        |       |                                                                        |
|-----------------|-------|------------------------------------------------------------------------|
|                 |       | Curved PMMA new opal diffuser ( light trans. 74% )                     |
| LED Strip       |       |                                                                        |
|                 |       | LED bendable strip <b>60lm/W</b> (after cover)<br>Constant voltage     |
| LED Module      |       |                                                                        |
|                 |       | LED module <b>105Im/W</b> (after cover)<br>Constant current            |
| Driver          |       |