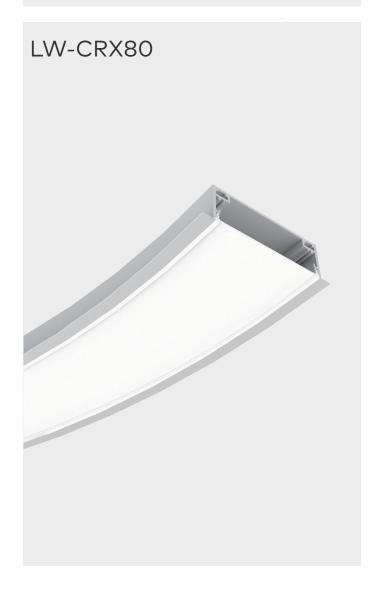

| MODEL     | PICTURE | PROFILE | INSTALLATION | MIN. RADIUS        | WEIGHT (KG/M) | PAGES |
|-----------|---------|---------|--------------|--------------------|---------------|-------|
| LW-C25H   |         | 25      |              |                    | 0.7           | 16    |
| LW-CX80   |         | 33.52   |              |                    | 1.4           | 17    |
| LW-CX100  |         | 100     |              | min<br>+- 300mm -+ | 1.6           | 18    |
| LW-CRX80  |         | 98      |              | min<br>+-300mm -+  | 1.4           | 19    |
| LW-CRX100 |         | 100     |              | min<br>+- 300mm -+ | 1.7           | 20    |
|           |         |         |              |                    |               |       |
|           |         |         |              |                    |               |       |
|           |         |         |              |                    |               |       |
|           |         |         |              |                    |               |       |