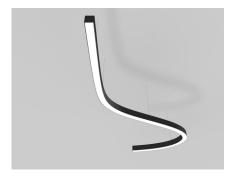

#### Customized shape

Min. radius: 300mm

Any design is welcome

| Diffuser        |       |                                                                        |
|-----------------|-------|------------------------------------------------------------------------|
|                 |       | Curved PMMA new opal diffuser ( light trans. 74% )                     |
| LED Strip       |       |                                                                        |
|                 | M     | LED bendable strip <b>60lm/W</b> (after cover) Constant voltage        |
| LED Module      |       |                                                                        |
|                 |       | LED module <b>105lm/W</b> (after cover)<br>Constant current            |
| Driver          |       |                                                                        |
| 2               |       | Option 1 : On / Off Driver<br>Option 2 : Dali / 0-10v / Triac Dimmable |
| Wire Suspension |       |                                                                        |
|                 |       | Stainless steel cable                                                  |
| End Cap         |       |                                                                        |
| Optional        |       | Durable aluminum end cap                                               |
| Join Section    |       |                                                                        |
|                 |       | Customized joiner                                                      |
| Surface Finish  |       |                                                                        |
| White           | Black | RAL                                                                    |

#### Customized shape

Min. radius: 300mm

Any design is welcome

| Diffuser        |       |                                                                        |
|-----------------|-------|------------------------------------------------------------------------|
|                 |       | Curved PMMA new opal diffuser ( light trans. 74% )                     |
| LED Strip       |       |                                                                        |
|                 | M     | LED bendable strip <b>60lm/W</b> (after cover) Constant voltage        |
| LED Module      |       |                                                                        |
|                 |       | LED module <b>105im/W</b> (after cover) Constant current               |
| Driver          |       |                                                                        |
| 2               |       | Option 1 : On / Off Driver<br>Option 2 : Dali / 0-10v / Triac Dimmable |
| Wire Suspension |       |                                                                        |
|                 |       | Stainless steel cable                                                  |
| End Cap         |       |                                                                        |
| Optional        |       | Durable aluminum end cap                                               |
| Join Section    |       |                                                                        |
|                 |       | Customized joiner                                                      |
| Surface Finish  |       |                                                                        |
| White           | Black | RAL                                                                    |