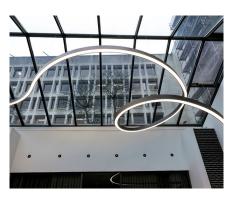

|       | Stainless steel cable                                                  |
| End Cap         |       |                                                                        |
| Optional        |       | Durable aluminum end cap                                               |
| Join Section    |       |                                                                        |
|                 |       | Customized joiner                                                      |
| Surface Finish  |       |                                                                        |
| White           | Black | RAL                                                                    |

0.984"







Circular Rings
Smallest: Ø600mm
Largest: no limitation



#### Customized shape



| Diffuser        |       |                                                                        |
|-----------------|-------|------------------------------------------------------------------------|
|                 |       | Curved PMMA new opal diffuser ( light trans. 74% )                     |
| LED Strip       |       |                                                                        |
|                 | M     | LED bendable strip <b>60lm/W</b> (after cover) Constant voltage        |
| LED Module      |       |                                                                        |
|                 |       | LED module <b>105im/W</b> (after cover) Constant current               |
| Driver          |       |