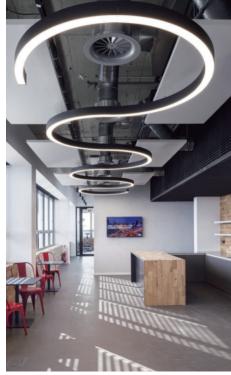

|
|                  |           | Depth including bracket: 168mm<br>Max Spacing 1.5M                     |
| End Cap          |           |                                                                        |
| Optional         |           | Durable aluminum end cap                                               |
| Join Section     |           |                                                                        |
|                  |           | Customized joiner                                                      |
| Surface Finish   |           |                                                                        |
| White            | Black     | RAL                                                                    |

# Projects we have done



# More designs