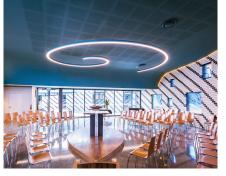

|
|                 |       | Stainless steel cable                                                  |
| End Cap         |       |                                                                        |
| Optional        |       | Durable aluminum end cap                                               |
| Join Section    |       |                                                                        |
|                 |       | Customized joiner                                                      |
| Surface Finish  |       |                                                                        |
| White           | Black | RAL                                                                    |

25mm 0.984"









#### Customized shape











| Diffuser        |          |                                                                        |
|-----------------|----------|------------------------------------------------------------------------|
|                 |          | Curved PMMA new opal diffuser ( light trans. 74% )                     |
| LED Strip       |          |                                                                        |
|                 | M        | LED bendable strip <b>60lm/W</b> (after cover) Constant voltage        |
| LED Module      |          |                                                                        |
|                 | <b>-</b> | LED module <b>105im/W</b> (after cover) Constant current               |
| Driver          |          |