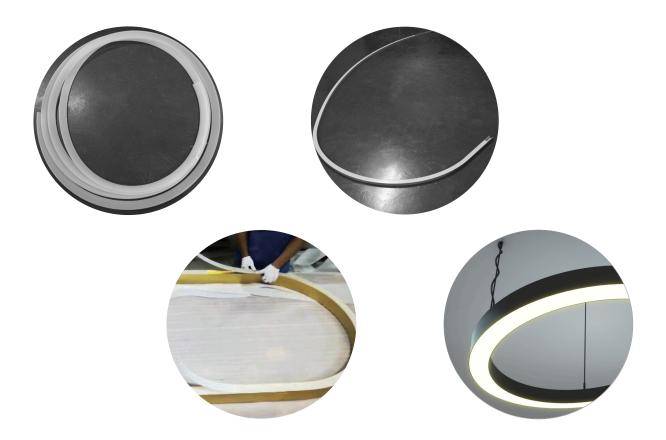

#### It is PMMA diffuser

- Same color and material as the ones used on the straight profiles, uniform effect.

#### Click on diffuser

- Easier to install.

### One continous length

For circles, whatever the diameter is, there is only one connection.

#### **Higher light transmission**

- New Opal dots free diffuser can reach 74% light trans

6m Diffuser in 1 segment, no gap.