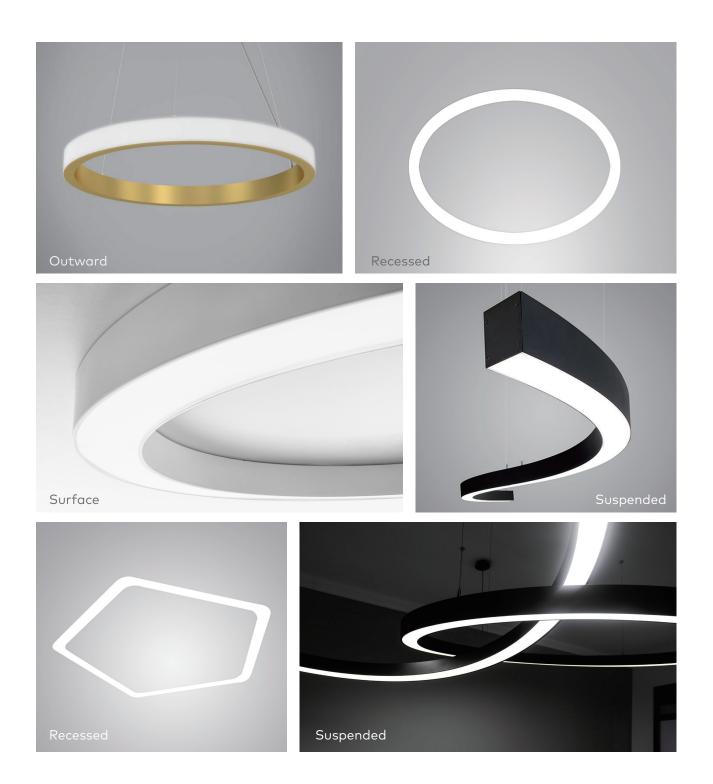

# Ledwide Curved Profiles Series

Bored of being straight? You are on the right page here.

With the curved profile range your imagination is the only limit to the design.

With the use of the variety of customized angled curves and different lengths of straight profiles it is possible to design unique fixtures for your individual projects.

### One continous length

For circles, whatever the diameter is, there is only one connection.

#### Any shape

- Whether it is round or oval or other shapes, we can customize as per your drawing.