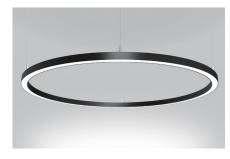

74% light trans

6m Diffuser in 1 segment, no gap.



# No MOQ, No Mold cost

Every model we have the min. radius we can do, If you select from our range, no smaller than that radius, you can be benefit:

#### No MOQ

- Whatever any size, we can do one piece for you.

## No Mold cost

- We customize any size for you, no extra mold cost.

#### Any shape

- Whether it is round or oval or other shapes, we can customize as per your drawing.



## Short delivery time

Our stock for raw material (before bending) is non-anodized, for hot selling items we have enough stock.

If we have stock, the delivery time is:

3-5 days for bending 7 days for color painting

If we are out of stock, the delivery time is: 15 days for material production 3-5 days for bending 7 days for color painting













Circular Rings Smallest: Ø600mm Largest: no limitation



#### Customized shape

Min. radius: 300mm

Any design is welcome



| Diffuser        |       |                                                                        |
|-----------------|-------|------------------------------------------------------------------------|
|                 |       | Curved PMMA new opal diffuser ( light trans. 74% )                     |
| LED Strip       |       |                                                                        |
|                 | M     | LED bendable strip <b>60lm/W</b> (after cover) Constant voltage        |
| LED Module      |       |                                                                        |
|                 |       | LED module <b>105lm/W</b> (after cover