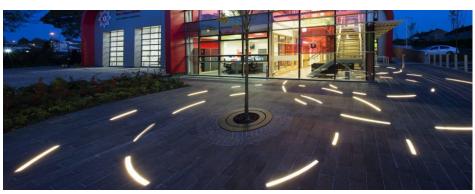

|           | Depth including bracket: 168mm<br>Max Spacing 1.5M                     |
| End Cap          |           |                                                                        |
| Optional         |           | Durable aluminum end cap                                               |
| Join Section     |           |                                                                        |
|                  |           | Customized joiner                                                      |
| Surface Finish   |           |                                                                        |
| White            | Black     | RAL                                                                    |

# Projects we have done



# More designs