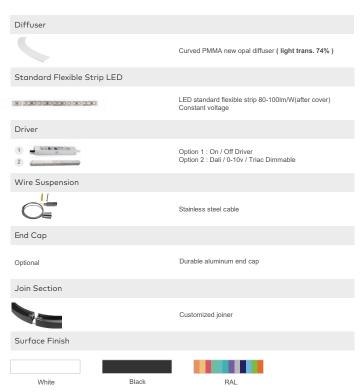

# Side illuminated LED Curved Extrusion Profile

Min. radius: 300mm Any design is welcome

Suspended outer

| Diffuser                          |       |                                                                        |
|-----------------------------------|-------|------------------------------------------------------------------------|
|                                   |       | Curved PMMA new opal diffuser ( light trans. 74% )                     |
| Standard Flexible Strip           | LED   |                                                                        |
| 0KO 252KO 010KO 010KO 010KO 052KO |       | LED standard flexible strip 80-100lm/W(after cover) Constant voltage   |
| Driver                            |       |                                                                        |
| 1                                 |       | Option 1 : On / Off Driver<br>Option 2 : Dali / 0-10v / Triac Dimmable |
| Wire Suspension                   |       |                                                                        |
|                                   |       | Stainless steel cable                                                  |
| End Cap                           |       |                                                                        |
| Optional                          |       | Durable aluminum end cap                                               |
| Join Section                      |       |                                                                        |
|                                   |       | Customized joiner                                                      |
| Surface Finish                    |       |                                                                        |
|                                   |       |                                                                        |
| White                             | Black | RAL                                                                    |