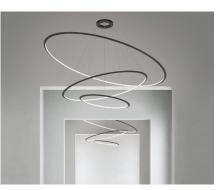

### One continous length

For circles, whatever the diameter is, there is only one connection.

#### Customized shape

Min. radius: 300mm

Any design is welcome

| Diffuser        |       |                                                                        |
|-----------------|-------|------------------------------------------------------------------------|
|                 |       | Curved PMMA new opal diffuser ( light trans. 74% )                     |
| LED Strip       |       |                                                                        |
|                 | M     | LED bendable strip <b>60lm/W</b> (after cover) Constant voltage        |
| LED Module      |       |                                                                        |
|                 |       | LED module <b>105lm/W</b> (after cover)<br>Constant current            |
| Driver          |       |                                                                        |
| 2               |       | Option 1 : On / Off Driver<br>Option 2 : Dali / 0-10v / Triac Dimmable |
| Wire Suspension |       |                                                                        |
|                 |       | Stainless steel cable                                                  |
| End Cap         |       |                                                                        |
| Optional        |       | Durable aluminum end cap                                               |
| Join Section    |       |                                                                        |
|                 |       | Customized joiner                                                      |
| Surface Finish  |       |                                                                        |
| White           | Black | RAL                                                                    |

0.984"

Circular Rings
Smallest: Ø600mm
Largest: no limitation