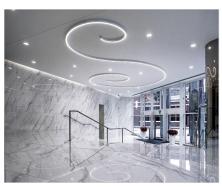

|
|                                   |       | Customized joiner                                                      |
| Surface Finish                    |       |                                                                        |
|                                   |       |                                                                        |
| White                             | Black | RAL                                                                    |

### Side illuminated LED Curved Extrusion Profile





30mm

1.181"



Circular Rings
Smallest: Ø700mm
Largest: no limitation



Customized shape











Circular Rings
Smallest: Ø600mm
Largest: no limitation



#### Customized shape

Min. radius: 300mm

Any design is welcome



| Diffuser        |       |                                                                        |
|-----------------|-------|------------------------------------------------------------------------|
|                 |       | Curved PMMA new opal diffuser ( light trans. 74% )                     |
| LED Strip       |       |                                                                        |
|                 | M     | LED bendable strip <b>60lm/W</b> (after cover) Constant voltage        |
| LED Module      |       |                                                                        |
|                 |       | LED module <b>105im/W</b> (after cover) Constant current               |
| Driver          |       |