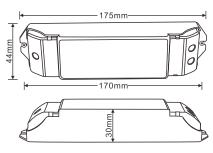

Max Current Load: 5A × 4CH Max. 20A

Max Output Power: 100W/240W/480W(5V/12V/24V)
Output Current: CC 350/700/1050mA×4CH

• Working Temperature: -30°C~55°C

Package Size: L178×W48×H33(mm)

• Weight(G.W.): 150g

#### CC Receiver WIFI-LED-RECEIVER-CC

Input Voltage: DC12V~DC48V

Output Voltage: DC3V~DC46V

Output Power: 1.05W~48.3W×4CH Max193.2W

• Working Temperature: -30°C~55°C

Package Size: L178×W48×H33(mm)

• Weight(G.W.): 165g

#### 2. Product Size:

Receiver - constant voltage or current