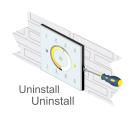

• Input Voltage: AC100~240V

• Output Signal: RF 2.4G + DMX512

• RF Remote Distance: 30m

Control Mode: 4 Zones Control

CV Receiver LW-WR-CV

Input Voltage: DC5V~DC24V

Max Current Load: 5A × 4CH Max. 20A

Max Output Power: 100W/240W/480W(5V/12V/24V)
Output Current: CC 350/700/1050mA×4CH

• Working Temperature: -30°C~55°C

Package Size: L178×W48×H33(mm)

• Weight(G.W.): 150g

- Working Temperature: -20°C~60°C
- Package Size: L113×W112×H50(mm)
- Weight(N.W.): 225g

#### CC Receiver WIFI-LED-RECEIVER-CC

Input Voltage: DC12V~DC48V

Output Voltage: DC3V~DC46V

Output Power: 1.05W~48.3W×4CH Max193.2W

• Working Temperature: -30°C~55°C

Package Size: L178×W48×H33(mm)

• Weight(G.W.): 165g

#### 2. Product Size:



Receiver - constant voltage or current



#### 3. Installation Instruction:





#### 4. Key Functions:



\* Long press  $\circlearrowleft$  to turn on/off the tone.

#### 5. Terminals:



### 6. Operating Instruction for Receiver:



#### 7. The Learning ID Method:

Short Press "ID learning button" on the LW-WR-CV or LW-WIFI-LED-RECEIVER-Learning ID: CC the running late keeps on. Then press any zone number on the LW-CTA-T wall panel. The running late 'Blinks' several times to confirm set up

Canceling ID: Long Press "ID learning button" on the LW-WR-CV or LW-WIFI-LED-RECEIVER-CC for 5 seconds. The running light will blink several times to confirm pairing is cancelled

Note: Multiple receivers for each zone can be paired to 1 remote

## 8. Wiring Diagram 1 ( Wireless Control ):



## 9. Wiring Diagram 2 ( Connect to DMX Decoder ):