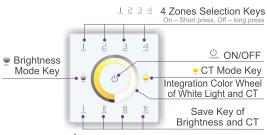

#### 4. Key Functions:

\* Long press  $\circlearrowleft$  to turn on/off the tone.