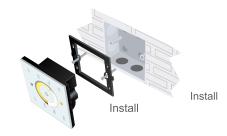

• Input Voltage: AC100~240V

• Output Signal: RF 2.4G + DMX512

• RF Remote Distance: 30m

Control Mode: 4 Zones Control

CV Receiver LW-WR-CV

Input Voltage: DC5V~DC24V

Max Current Load: 5A × 4CH Max. 20A

Max Output Power: 100W/240W/480W(5V/12V/24V)
Output Current: CC 350/700/1050mA×4CH

• Working Temperature: -30°C~55°C

Package Size: L178×W48×H33(mm)

• Weight(G.W.): 150g

- Working Temperature: -20°C~60°C
- Package Size: L113×W112×H50(mm)
- Weight(N.W.): 225g

#### CC Receiver WIFI-LED-RECEIVER-CC

Input Voltage: DC12V~DC48V

Output Voltage: DC3V~DC46V

Output Power: 1.05W~48.3W×4CH Max193.2W

• Working Temperature: -30°C~55°C

Package Size: L178×W48×H33(mm)

• Weight(G.W.): 165g

#### 2. Product Size:



Receiver - constant voltage or current



#### 3. Installation Instruction:





#### 4. Key Functions:



\* Long press  $\circlearrowleft$  to turn on/off the tone.

#### 5. Terminals:



### 6. Operating Instruction for Receiver:



#### 7. The Learning ID Method:

Short Press "ID learning button" on the LW-WR-CV or LW-WIFI-LED-RECEIVER-Learning ID: CC the running late keeps on. Then press any zone number on the LW-CTA-T wall panel. The running late 'Blinks' several times to confirm set up

Canceling ID: Long Press "ID learning button" on the LW-WR-CV or LW-WIFI-LED-RECEIVER-CC for 5 seconds. The running light will blink several times to confirm pairing is cancelled

Note: Multiple receivers for each zone can be paired to 1 remote

## 8. Wiring Diagram 1 ( Wireless Control ):



## 9. Wiring Diagram 2 ( Connect to DMX Decoder ):