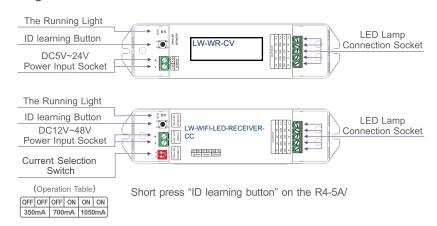

### 6. Operating Instruction for Receiver:

#### 7. The Learning ID Method:

Short Press "ID learning button" on the LW-WR-CV or LW-WIFI-LED-RECEIVER-Learning ID: CC the running late keeps on. Then press any zone number on the LW-CTA-T wall panel. The running late 'Blinks' several times to confirm set up

Canceling ID: Long Press "ID learning button" on the LW-WR-CV or LW-WIFI-LED-RECEIVER-CC for 5 seconds. The running light will blink several times to confirm pairing is cancelled

Note: Multiple receivers for each zone can be paired to 1 remote