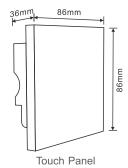

Specs:

Color Temperature Touch Panel

• Input Voltage: AC100~240V

• Output Signal: RF 2.4G + DMX512

• RF Remote Distance: 30m

Control Mode: 4 Zones Control

CV Receiver LW-WR-CV

Input Voltage: DC5V~DC24V

Max Current Load: 5A × 4CH Max. 20A

Max Output Power: 100W/240W/480W(5V/12V/24V)
Output Current: CC 350/700/1050mA×4CH

• Working Temperature: -30°C~55°C

Package Size: L178×W48×H33(mm)

• Weight(G.W.): 150g

- Working Temperature: -20°C~60°C
- Package Size: L113×W112×H50(mm)
- Weight(N.W.): 225g

#### CC Receiver WIFI-LED-RECEIVER-CC

Input Voltage: DC12V~DC48V

Output Voltage: DC3V~DC46V

Output Power: 1.05W~48.3W×4CH Max193.2W

• Working Temperature: -30°C~55°C

Package Size: L178×W48×H33(mm)

• Weight(G.W.): 165g

#### 2. Product Size:



Receiver - constant voltage or current



#### 3. Installation Instruction:





#### 4. Key Functions:



\* Long press  $\circlearrowleft$  to turn on/off the tone.

#### 5. Terminals:



### 6. Operating Instruction for Receiver:



#### 7. The Learning ID Method:

Short Press "ID learning button" on the LW-WR-CV or LW-WIFI-LED-RECEIVER-Learning ID: CC the running late keeps on. Then press any zone number on the LW-CTA-T wall panel. The running late 'Blinks' several times to confirm set up

Canceling ID: Long Press "ID learning button" on the LW-WR-CV or LW-WIFI-LED-RECEIVER-CC for 5 seconds. The running light will blink several times to confirm pairing is cancelled

Note: Multiple receivers for each zone can be paired to 1 remote

## 8. Wiring Diagram 1 ( Wireless Control ):



## 9. Wiring Diagram 2 ( Connect to DMX Decoder