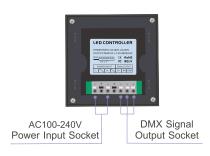

nes Control

CV Receiver LW-WR-CV

Input Voltage: DC5V~DC24V

Max Current Load: 5A × 4CH Max. 20A

Max Output Power: 100W/240W/480W(5V/12V/24V)
Output Current: CC 350/700/1050mA×4CH

• Working Temperature: -30°C~55°C

Package Size: L178×W48×H33(mm)

• Weight(G.W.): 150g

- Working Temperature: -20°C~60°C
- Package Size: L113×W112×H50(mm)
- Weight(N.W.): 225g

#### CC Receiver WIFI-LED-RECEIVER-CC

Input Voltage: DC12V~DC48V

Output Voltage: DC3V~DC46V

Output Power: 1.05W~48.3W×4CH Max193.2W

• Working Temperature: -30°C~55°C

Package Size: L178×W48×H33(mm)

• Weight(G.W.): 165g

#### 2. Product Size:



Receiver - constant voltage or current



#### 3. Installation Instruction:





#### 4. Key Functions:



\* Long press  $\circlearrowleft$  to turn on/off the tone.

#### 5. Terminals:



### 6. Operating Instruction for Receiver:



#### 7. The Learning ID Method:

Short Press "ID learning button" on the LW-WR-CV or LW-WIFI-LED-RECEIVER-Learning ID: CC the running late keeps on. Then press any zone number on the LW-CTA-T wall panel. The running late 'Blinks' several times to confirm set up

Canceling ID: Long Press "ID learning button" on the LW-WR-CV or LW-WIFI-LED-RECEIVER-CC for 5 seconds. The running light will blink several times to confirm pairing is cancelled

Note: Multiple receivers for each zone can be paired to 1 remote

## 8. Wiring Diagram 1 ( Wireless Control ):



## 9. Wiring Diagram 2 ( Connect to DMX Decoder ):