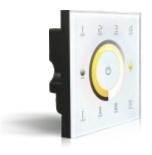

## 1. Technical Specs:

Color Temperature Touch Panel

• Input Voltage: AC100~240V

• Output Signal: RF 2.4G + DMX512

• RF Remote Distance: 30m

Control Mode: 4 Zones Control

CV Receiver LW-WR-CV

Input Voltage: DC5V~DC24V

#### 4. Key Functions:

\* Long press  $\circlearrowleft$  to turn on/off the tone.