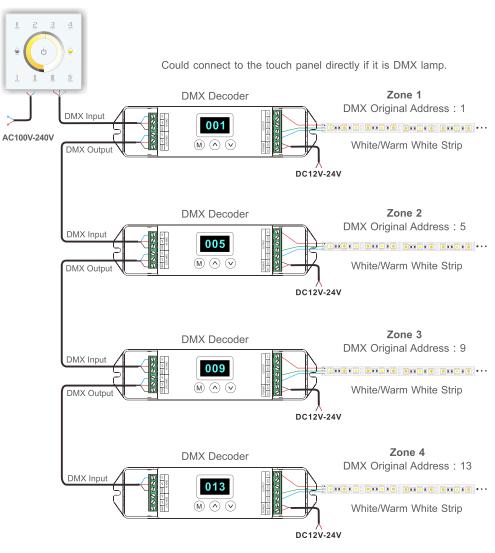

# 3. Installation Instruction:





#### 4. Key Functions:



\* Long press  $\circlearrowleft$  to turn on/off the tone.

#### 5. Terminals:



### 6. Operating Instruction for Receiver:



#### 7. The Learning ID Method:

Short Press "ID learning button" on the LW-WR-CV or LW-WIFI-LED-RECEIVER-Learning ID: CC the running late keeps on. Then press any zone number on the LW-CTA-T wall panel. The running late 'Blinks' several times to confirm set up

Canceling ID: Long Press "ID learning button" on the LW-WR-CV or LW-WIFI-LED-RECEIVER-CC for 5 seconds. The running light will blink several times to confirm pairing is cancelled

Note: Multiple receivers for each zone can be paired to 1 remote

## 8. Wiring Diagram 1 ( Wireless Control ):



## 9. Wiring Diagram 2 ( Connect to DMX Decoder ):