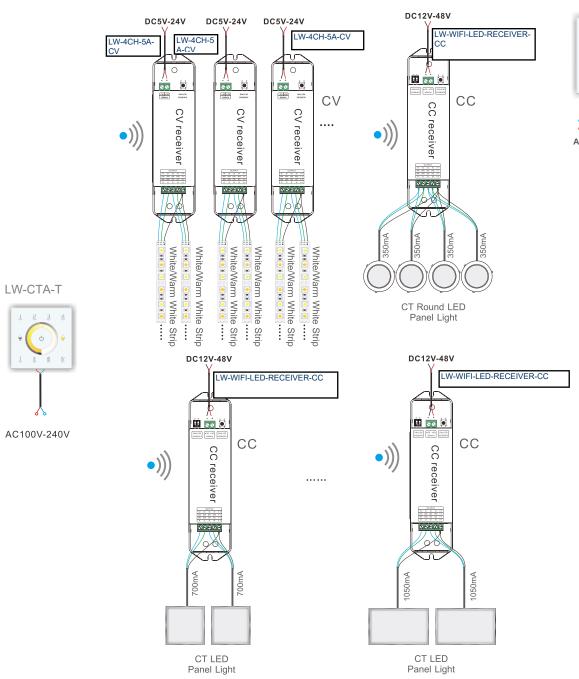

Size:



Receiver - constant voltage or current



#### 3. Installation Instruction:





#### 4. Key Functions:



\* Long press  $\circlearrowleft$  to turn on/off the tone.

#### 5. Terminals:



### 6. Operating Instruction for Receiver:



#### 7. The Learning ID Method:

Short Press "ID learning button" on the LW-WR-CV or LW-WIFI-LED-RECEIVER-Learning ID: CC the running late keeps on. Then press any zone number on the LW-CTA-T wall panel. The running late 'Blinks' several times to confirm set up

Canceling ID: Long Press "ID learning button" on the LW-WR-CV or LW-WIFI-LED-RECEIVER-CC for 5 seconds. The running light will blink several times to confirm pairing is cancelled

Note: Multiple receivers for each zone can be paired to 1 remote

## 8. Wiring Diagram 1 ( Wireless Control ):



## 9. Wiring Diagram 2 ( Connect to DMX Decoder ):