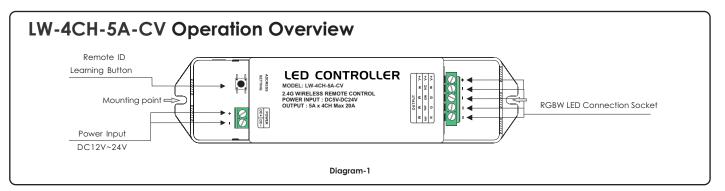

## **Safety & Warnings**

Securely mount the LW-4CH-5A-CV using the two mounting points at each end.

This product is intended to be installed and serviced by a qualified licensed electrician. Install in accordance with the National Electric Code, and local regulations.

### Warning: Input voltage must be identical to output voltage of the LED Fixture!

WIRE 6-8MM (0.25-0.30")

Exposed wire should not be more than 6-8 mm long & solder tip (tinned). Do not allow Wires to cross and insure all exposed wire is fully inserted into the screw terminals. Hand tighten screw terminals. Use 22 to 16 AWG gauge wire for output terminals.

# LW-4CH-5A-CV Receiver Manual

| Wireless Frequency  | 2.4GHz                      |
|---------------------|-----------------------------|
| Input Voltage       | DC5V~DC24V                  |
| Max Current Load    | 5A × 4CH Max 20A            |
| Max Output Power    | 100W/240W/480W (5V/12V/24V) |
| Remote Distance     | 25m                         |
| Working Temperature | -20°C~40°C                  |
| Product Size        | L 175 × W 44 × H 30 mm      |
| Weight(G.W.)        | 110g                        |