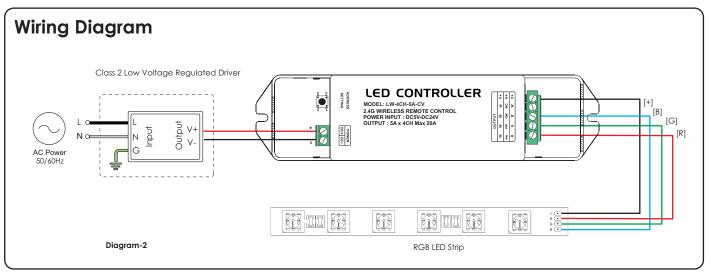

Only power with a regulated (listed) constant voltage Class 2 power supply (12-24V DC).

Ensure applicable wire is installed between driver, fixture and any controls in between. When choosing wire, factor in voltage drop, amperage rating and type (in-wall rated, wet location rated, etc.). Inadequate wire installation could overheat wires and cause fire.

Wiring diagrams in this installation guide for basic installations. Please carefully review your installation before proceeding with a qualified electrician familiar with low voltage wiring techniques.

### Warning: Input voltage must be identical to output voltage of the LED Fixture!

WIRE 6-8MM (0.25-0.30")

Exposed wire should not be more than 6-8 mm long & solder tip (tinned). Do not allow Wires to cross and insure all exposed wire is fully inserted into the screw terminals. Hand tighten screw terminals. Use 22 to 16 AWG gauge wire for output terminals.