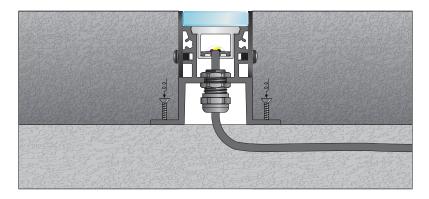

de: AF3-SB



Waterproof Cable Gland Code: AF3-WP



Aluminum Endcap (without hole)

Aluminium PCB tray
Code: AF2-tray





Glass Diffuser Code: AF3-Glass



Soft Endcap Code: AF2-SCap Code: AF2-SCap-H

#### < 19.2W/m

| Optional Diffuser(PC) |                 |       |       |         |       |
|-----------------------|-----------------|-------|-------|---------|-------|
| /                     |                 |       |       |         |       |
| Dimensions(mm)        | Max strip width | Opal  | Milky | Frosted | Clear |
| 69*65                 | 15mm            | √     | 1     | 1       | /     |
| Code                  |                 | AF2-O | 1     | /       | 1     |
| Light Transmittance   |                 | 40%   | 1     | 1       | /     |

## **NEW PRODUCT INSTALLATIONS**



- Floor Recessed
- For AF3