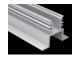

# ITEM NO.:LW-AF3

Aluminum Profile Code: AF3

Stainless steel side bar Code: AF3-SB

Waterproof Cable Gland Code: AF3-WP

Aluminum Endcap (without hole)

Aluminium PCB tray
Code: AF2-tray

Glass Diffuser Code: AF3-Glass