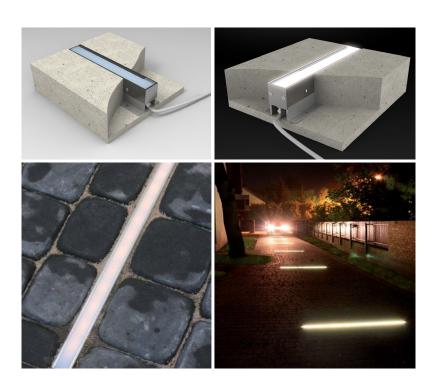

Gland Code: AF3-WP



Aluminum Endcap (without hole)

Aluminium PCB tray
Code: AF2-tray





Glass Diffuser Code: AF3-Glass



Soft Endcap Code: AF2-SCap Code: AF2-SCap-H

#### < 19.2W/m

| Optional Diffuser(PC) |                 |       |       |         |       |
|-----------------------|-----------------|-------|-------|---------|-------|
| /                     |                 |       |       |         |       |
| Dimensions(mm)        | Max strip width | Opal  | Milky | Frosted | Clear |
| 69*65                 | 15mm            | √     | 1     | 1       | /     |
| Code                  |                 | AF2-O | 1     | /       | 1     |
| Light Transmittance   |                 | 40%   | 1     | 1       | /     |

## **NEW PRODUCT INSTALLATIONS**



- Floor Recessed
- For AF3