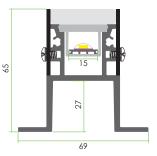

#### < 19.2W/m

| Optional Diffuser(PC) |                 |       |       |         |       |
|-----------------------|-----------------|-------|-------|---------|-------|
| /                     |                 |       |       |         |       |
| Dimensions(mm)        | Max strip width | Opal  | Milky | Frosted | Clear |
| 69*65                 | 15mm            | √     | 1     | 1       | /     |
| Code                  |                 | AF2-O | 1     | /       | 1     |
| Light Transmittance   |                 | 40%   | 1     | 1       | /     |