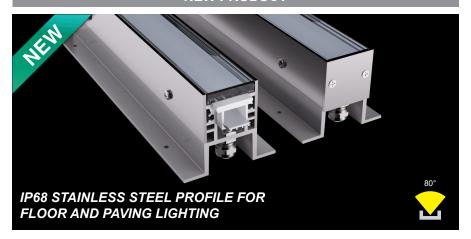

# ITEM NO.:LW-AF3

Aluminum Profile Code: AF3

Stainless steel side bar Code: AF3-SB

Waterproof Cable Gland Code: AF3-WP

Aluminum Endcap (without hole)

Aluminium PCB tray
Code: AF2-tray

Glass Diffuser Code: AF3-Glass

## **NEW PRODUCT INSTALLATIONS**

- Floor Recessed
- For AF3