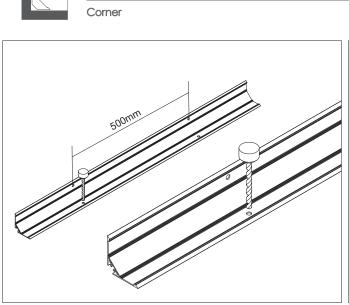

D080 type               |                 |        |        |         |       |
| Dimensions(mm)          | Max strip width | Opal   | Milky  | Frosted | Clear |
| 90*37.5                 | 31.7mm          | √      | √      | /       | /     |
| Code                    |                 | D080-O | D080-M | /       | /     |
| Light Transmittance     |                 | 63%    | 80%    | /       | /     |

<57.6W/m Aluminum Profile Weight:1.5kg/m

Stocked length availability:2m,2.5m. Customized length below 6m upon your request.

Tel: 0086 755 29362351 Direct: 0086 0 18680360436 Fax: 86 755 29014058 E-mail: info@ledwide.com www.ledwide.com Address:1-2/F, Building A2,Sinopol Ind.Park, First Industrial Zone, BaiHua communities, Guangming New District, Shenzhen, P.R. China Postcode: 518107





Installing Instructions







2.Fit the led strip on the aluminium



3.Screws the end caps





5.Click/snap on the diffuser