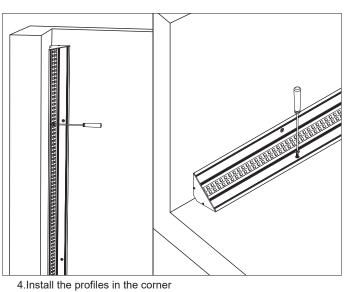

Installing Instructions

2.Fit the led strip on the aluminium

3.Screws the end caps

5.Click/snap on the diffuser