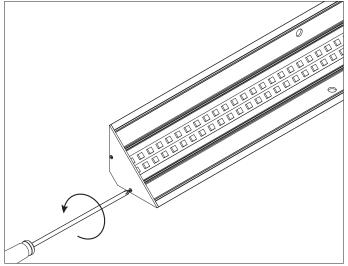

Installing Instructions

2.Fit the led strip on the aluminium

3.Screws the end caps

5.Click/snap on the diffuser