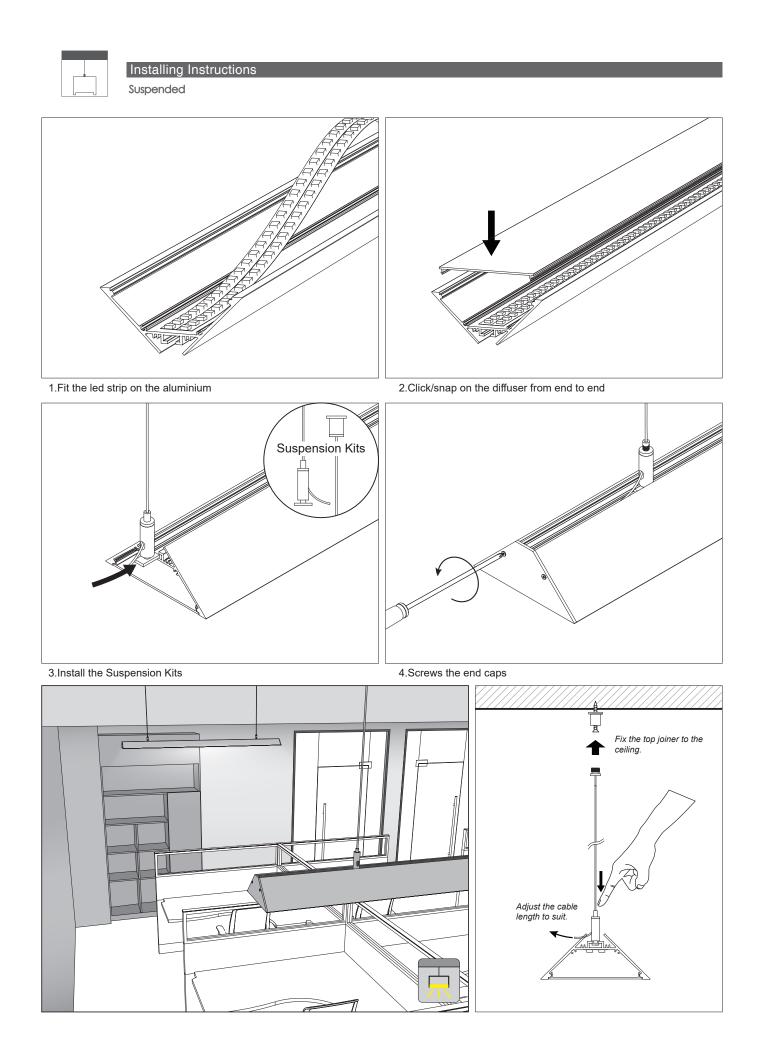

Installing Instructions

2.Fit the led strip on the aluminium

3.Screws the end caps

5.Click/snap on the diffuser