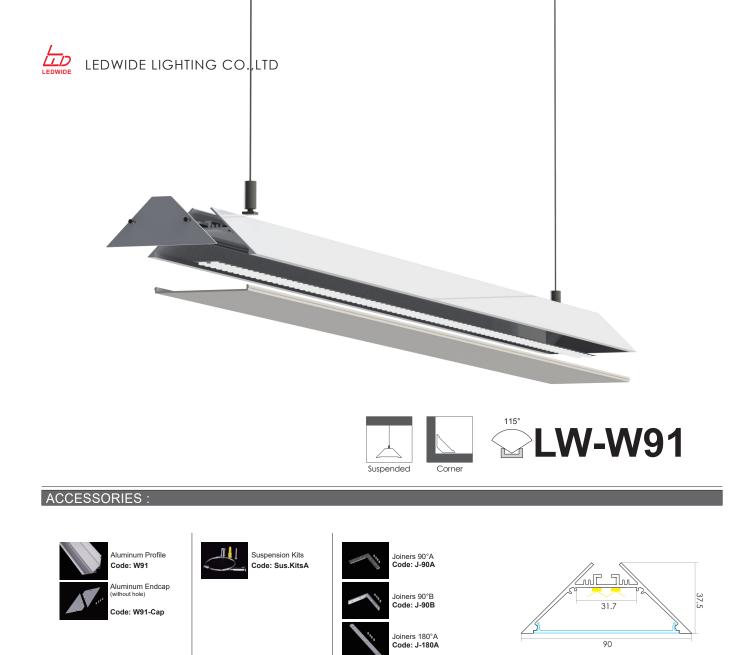

Joiners 120° Code: J-120

| Optional Diffuser(PMMA) |                 |        |        |         |       |
|-------------------------|-----------------|--------|--------|---------|-------|
| D080 type               |                 |        |        |         |       |
| Dimensions(mm)          | Max strip width | Opal   | Milky  | Frosted | Clear |
| 90*37.5                 | 31.7mm          | √      | √      | /       | /     |
| Code                    |                 | D080-O | D080-M | /       | /     |
| Light Transmittance     |                 | 63%    | 80%    | /       | /     |