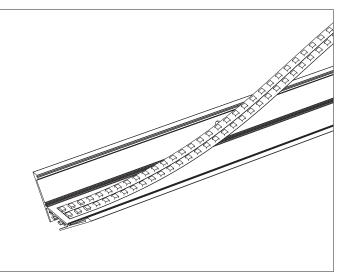

Installing Instructions

2.Fit the led strip on the aluminium

3.Screws the end caps

5.Click/snap on the diffuser