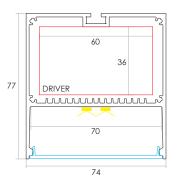

<57.6W/m Aluminum Profile Weight:1.7kg/m

Stocked length availability:2m,2.5m. Customized length below 6m upon your request.

Tel: 0086 755 29362351 Direct: 0086 0 18680360436 Fax: 86 755 29014058 E-mail: info@ledwide.com www.ledwide.com Address:1-2/F, Building A2,Sinopol Ind.Park, First Industrial Zone, BaiHua communities, Guangming New District, Shenzhen, P.R. China Postcode: 518107