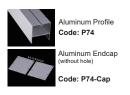

## ACCESSORIES :

| Optional Diffuser(PMMA) |                 |         |       |         |       |
|-------------------------|-----------------|---------|-------|---------|-------|
| /                       |                 |         |       |         |       |
| Dimensions(mm)          | Max strip width | Opal    | Milky | Frosted | Clear |
| 74*77                   | 70mm            | √       | /     | /       | /     |
| Code                    |                 | D-P74-O | 1     | /       | /     |
| Light Transmittance     |                 | 55%     | /     | /       | /     |