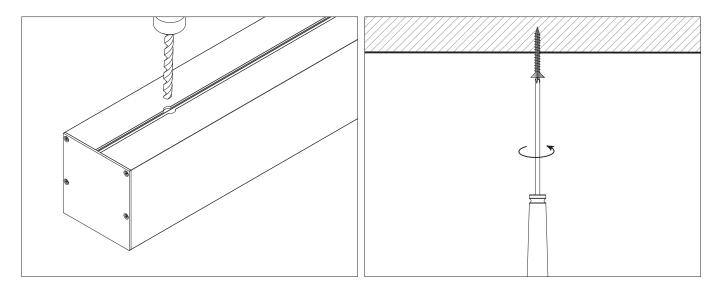

|                 | D-P74-O | 1     | /       | /     |
| Light Transmittance     |                 | 55%     | /     | /       | /     |

<57.6W/m Aluminum Profile Weight:1.7kg/m

Stocked length availability:2m,2.5m. Customized length below 6m upon your request.

Tel: 0086 755 29362351 Direct: 0086 0 18680360436 Fax: 86 755 29014058 E-mail: info@ledwide.com www.ledwide.com Address:1-2/F, Building A2,Sinopol Ind.Park, First Industrial Zone, BaiHua communities, Guangming New District, Shenzhen, P.R. China Postcode: 518107



Installing Instructions Wall Mounted



1. Attach the wall side clip to surface



2. Attach the other side of clip to light fixture



3. Mount the light fixture onto the wall attachment



4. Secure the clips to ensure it stays in place



Celling







6.Screws the end caps