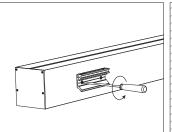

Installing Instructions Wall Mounted

1. Attach the wall side clip to surface

2. Attach the other side of clip to light fixture

3. Mount the light fixture onto the wall attachment

4. Secure the clips to ensure it stays in place