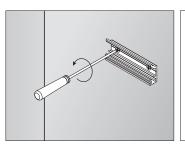

Installing Instructions Wall Mounted

1. Attach the wall side clip to surface

2. Attach the other side of clip to light fixture

3. Mount the light fixture onto the wall attachment

4. Secure the clips to ensure it stays in place