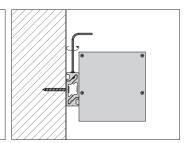

Installing Instructions Wall Mounted

1. Attach the wall side clip to surface

2. Attach the other side of clip to light fixture

3. Mount the light fixture onto the wall attachment

4. Secure the clips to ensure it stays in place