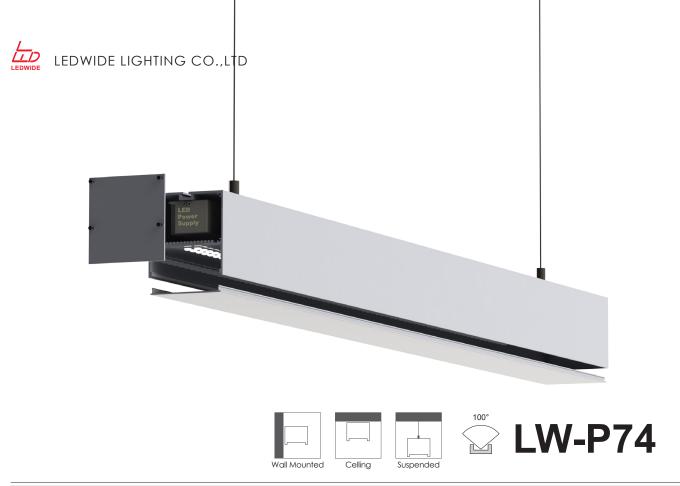

Installing Instructions Wall Mounted

1. Attach the wall side clip to surface

2. Attach the other side of clip to light fixture

3. Mount the light fixture onto the wall attachment

4. Secure the clips to ensure it stays in place

Celling

6.Screws the end caps