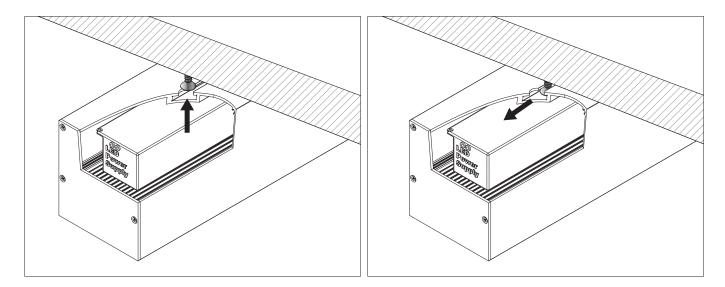

|                 | D-P74-O | 1     | /       | /     |
| Light Transmittance     |                 | 55%     | /     | /       | /     |

<57.6W/m Aluminum Profile Weight:1.7kg/m

Stocked length availability:2m,2.5m. Customized length below 6m upon your request.

Tel: 0086 755 29362351 Direct: 0086 0 18680360436 Fax: 86 755 29014058 E-mail: info@ledwide.com www.ledwide.com Address:1-2/F, Building A2,Sinopol Ind.Park, First Industrial Zone, BaiHua communities, Guangming New District, Shenzhen, P.R. China Postcode: 518107



Installing Instructions Wall Mounted



1. Attach the wall side clip to surface



2. Attach the other side of clip to light fixture



3. Mount the light fixture onto the wall attachment



4. Secure the clips to ensure it stays in place



Celling







6.Screws the end caps