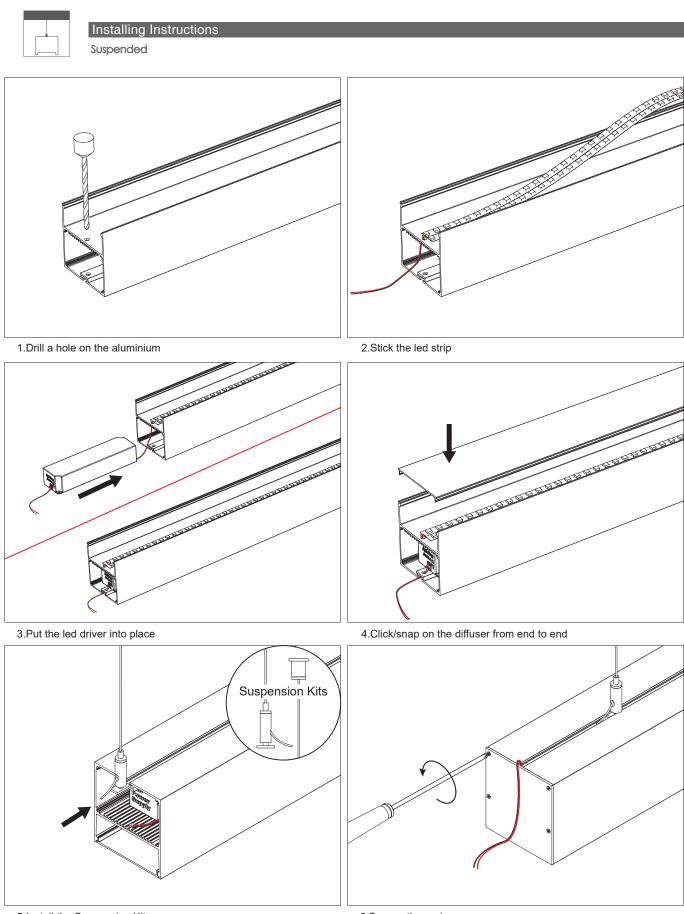

Installing Instructions Wall Mounted

1. Attach the wall side clip to surface

2. Attach the other side of clip to light fixture

3. Mount the light fixture onto the wall attachment

4. Secure the clips to ensure it stays in place