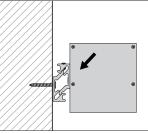

Installing Instructions Wall Mounted

1. Attach the wall side clip to surface

2. Attach the other side of clip to light fixture

3. Mount the light fixture onto the wall attachment

4. Secure the clips to ensure it stays in place