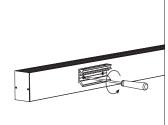

<38.4W/m Aluminum Profile Weight: 1.6kg/m

Stocked length availability:2m,2.5m. Customized length below 6m upon your request.

Wall Mounted

1. Attach the wall side clip to surface

2. Attach the other side of clip to light fixture

3. Mount the light fixture onto the wall attachment

4. Secure the clips to ensure it stays in place