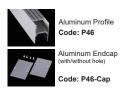

**□** LW-P46

<38.4W/m Aluminum Profile Weight: 1.6kg/m

Stocked length availability:2m,2.5m. Customized length below 6m upon your request.

Wall Mounted

1. Attach the wall side clip to surface

2. Attach the other side of clip to light fixture