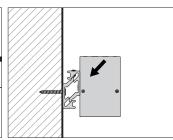

<38.4W/m Aluminum Profile Weight: 1.6kg/m

Stocked length availability:2m,2.5m. Customized length below 6m upon your request.

Wall Mounted

1. Attach the wall side clip to surface

2. Attach the other side of clip to light fixture

3. Mount the light fixture onto the wall attachment

4. Secure the clips to ensure it stays in place