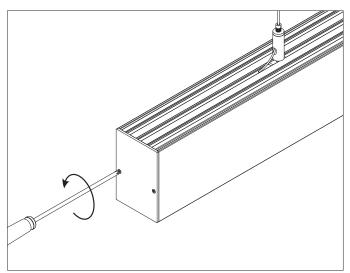

### Other installation & Connection ways.

Suspended

1.Drill a hole on the top aluminium

2.Drill a hole on the basic aluminium

3.Stick the led strip

4.Put the led driver into place

5.Click/snap on the diffuser from end to end