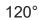

----|---------|-------|
| /                       |                 |      |         |         |       |
| Dimensions(mm)          | Max strip width | Opal | Milky   | Frosted | Clear |
| 46*68.5                 | 25.4mm          | /    | √       | /       | /     |
| Code                    |                 | /    | D-P46-M | /       | /     |
| Light Transmittance     |                 | /    | 79%     | 1       | 1     |

<38.4W/m Aluminum Profile Weight: 1.6kg/m

Stocked length availability:2m,2.5m. Customized length below 6m upon your request.



Wall Mounted



1. Attach the wall side clip to surface



2. Attach the other side of clip to light fixture



3. Mount the light fixture onto the wall attachment



4. Secure the clips to ensure it stays in place

## Applicable joiners







90°A



### Other installation & Connection ways.





Suspended





1.Drill a hole on the top aluminium

2.Drill a hole on the basic aluminium





3.Stick the led strip

4.Put the led driver into place





5.Click/snap on the diffuser from end to end

6.Install the Suspension Kits



Suspended



7.Screws the end caps







Celling