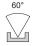

**□** LW-P46

#### ACCESSORIES:











| Optional Diffuser(PMMA) |                 |      |         |         |       |
|-------------------------|-----------------|------|---------|---------|-------|
| /                       |                 |      |         |         |       |
| Dimensions(mm)          | Max strip width | Opal | Milky   | Frosted | Clear |
| 46*68.5                 | 25.4mm          | /    | √       | /       | /     |
| Code                    |                 | /    | D-P46-M | /       | /     |
| Light Transmittance     |                 | /    | 79%     | 1       | 1     |

<38.4W/m Aluminum Profile Weight: 1.6kg/m

Stocked length availability:2m,2.5m. Customized length below 6m upon your request.



Wall Mounted



1. Attach the wall side clip to surface