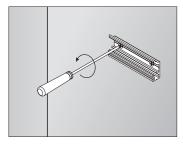

<38.4W/m Aluminum Profile Weight: 1.6kg/m

Stocked length availability:2m,2.5m. Customized length below 6m upon your request.

Wall Mounted

1. Attach the wall side clip to surface

2. Attach the other side of clip to light fixture

3. Mount the light fixture onto the wall attachment

4. Secure the clips to ensure it stays in place

## Applicable joiners

90°A