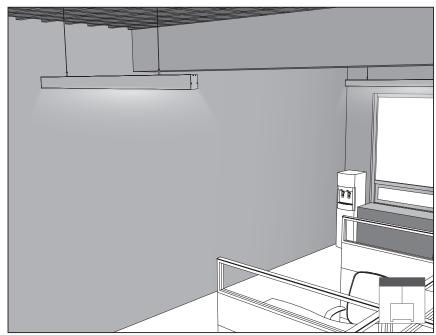

### Other installation & Connection ways.

Suspended

1.Drill a hole on the top aluminium

2.Drill a hole on the basic aluminium

3.Stick the led strip

4.Put the led driver into place

5.Click/snap on the diffuser from end to end