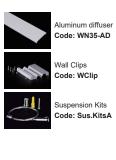

#### ACCESSORIES:

| Optional Diffuser(PMMA) |                 |      |         |         |       |
|-------------------------|-----------------|------|---------|---------|-------|
| /                       |                 |      |         |         |       |
| Dimensions(mm)          | Max strip width | Opal | Milky   | Frosted | Clear |
| 46*68.5                 | 25.4mm          | /    | √       | /       | /     |
| Code                    |                 | /    | D-P46-M | /       | /     |
| Light Transmittance     |                 | /    | 79%     | 1       | 1     |

### Other installation & Connection ways.

Suspended

1.Drill a hole on the top aluminium

2.Drill a hole on the basic aluminium

3.Stick the led strip

4.Put the led driver into place

5.Click/snap on the diffuser from end to end

6.Install the Suspension Kits

Suspended

7.Screws the end caps

Celling