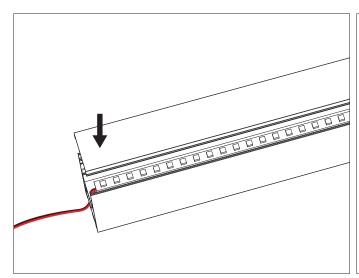

### Other installation & Connection ways.

Suspended

1.Drill a hole on the top aluminium

2.Drill a hole on the basic aluminium

3.Stick the led strip

4.Put the led driver into place

5.Click/snap on the diffuser from end to end