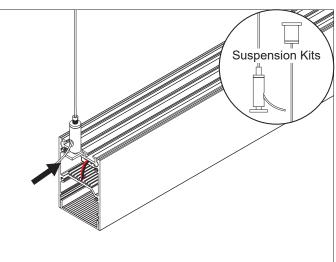

| 25.4mm          | /    | √       | /       | /     |
| Code                    |                 | /    | D-P46-M | /       | /     |
| Light Transmittance     |                 | /    | 79%     | 1       | 1     |

<38.4W/m Aluminum Profile Weight: 1.6kg/m

Stocked length availability:2m,2.5m. Customized length below 6m upon your request.



Wall Mounted



1. Attach the wall side clip to surface



2. Attach the other side of clip to light fixture



3. Mount the light fixture onto the wall attachment



4. Secure the clips to ensure it stays in place

## Applicable joiners







90°A



### Other installation & Connection ways.





Suspended





1.Drill a hole on the top aluminium

2.Drill a hole on the basic aluminium





3.Stick the led strip

4.Put the led driver into place





5.Click/snap on the diffuser from end to end

6.Install the Suspension Kits



Suspended



7.Screws the end caps







Celling