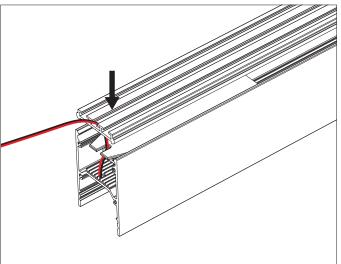

### Other installation & Connection ways.

Suspended

1.Drill a hole on the top aluminium

2.Drill a hole on the basic aluminium

3.Stick the led strip

4.Put the led driver into place

5.Click/snap on the diffuser from end to end