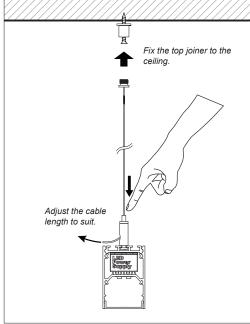

### Other installation & Connection ways.

Suspended

1.Drill a hole on the top aluminium

2.Drill a hole on the basic aluminium

3.Stick the led strip

4.Put the led driver into place

5.Click/snap on the diffuser from end to end

6.Install the Suspension Kits

Suspended

7.Screws the end caps

Celling