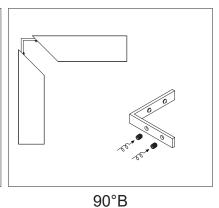

----|-------|
| /                       |                 |      |         |         |       |
| Dimensions(mm)          | Max strip width | Opal | Milky   | Frosted | Clear |
| 46*68.5                 | 25.4mm          | /    | √       | /       | /     |
| Code                    |                 | /    | D-P46-M | /       | /     |
| Light Transmittance     |                 | /    | 79%     | 1       | 1     |

<38.4W/m Aluminum Profile Weight: 1.6kg/m

Stocked length availability:2m,2.5m. Customized length below 6m upon your request.



Wall Mounted



1. Attach the wall side clip to surface



2. Attach the other side of clip to light fixture



3. Mount the light fixture onto the wall attachment



4. Secure the clips to ensure it stays in place

## Applicable joiners







90°A



### Other installation & Connection ways.





Suspended





1.Drill a hole on the top aluminium

2.Drill a hole on the basic aluminium





3.Stick the led strip

4.Put the led driver into place





5.Click/snap on the diffuser from end to end

6.Install the Suspension Kits



Suspended



7.Screws the end caps







Celling