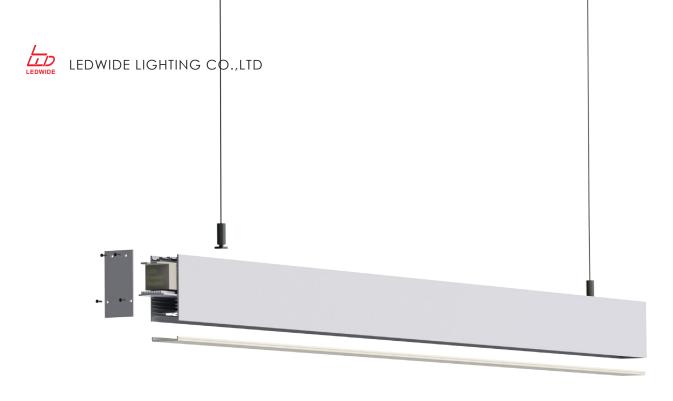

<38.4W/m Aluminum Profile Weight: 1.6kg/m

Stocked length availability:2m,2.5m. Customized length below 6m upon your request.

Wall Mounted

1. Attach the wall side clip to surface

2. Attach the other side of clip to light fixture

### Other installation & Connection ways.

Suspended

1.Drill a hole on the top aluminium

2.Drill a hole on the basic aluminium

3.Stick the led strip

4.Put the led driver into place

5.Click/snap on the diffuser from end to end

6.Install the Suspension Kits

Suspended

7.Screws the end caps

Celling