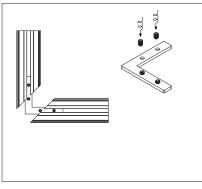

--|---------|-------|
| /                       |                 |      |         |         |       |
| Dimensions(mm)          | Max strip width | Opal | Milky   | Frosted | Clear |
| 46*68.5                 | 25.4mm          | /    | √       | /       | /     |
| Code                    |                 | /    | D-P46-M | /       | /     |
| Light Transmittance     |                 | /    | 79%     | 1       | 1     |

<38.4W/m Aluminum Profile Weight: 1.6kg/m

Stocked length availability:2m,2.5m. Customized length below 6m upon your request.



Wall Mounted



1. Attach the wall side clip to surface



2. Attach the other side of clip to light fixture



3. Mount the light fixture onto the wall attachment



4. Secure the clips to ensure it stays in place

## Applicable joiners







90°A



### Other installation & Connection ways.





Suspended





1.Drill a hole on the top aluminium

2.Drill a hole on the basic aluminium





3.Stick the led strip

4.Put the led driver into place





5.Click/snap on the diffuser from end to end

6.Install the Suspension Kits



Suspended



7.Screws the end caps







Celling