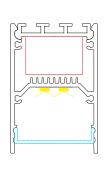

### Other installation & Connection ways.

Suspended

1.Drill a hole on the top aluminium

2.Drill a hole on the basic aluminium

3.Stick the led strip

4.Put the led driver into place

5.Click/snap on the diffuser from end to end

6.Install the Suspension Kits

Suspended

7.Screws the end caps

Celling