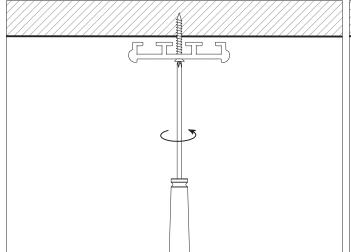

### Other installation & Connection ways.

Suspended

1.Drill a hole on the top aluminium

2.Drill a hole on the basic aluminium

3.Stick the led strip

4.Put the led driver into place

5.Click/snap on the diffuser from end to end

6.Install the Suspension Kits

Suspended

7.Screws the end caps

Celling