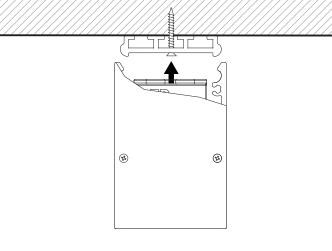

<38.4W/m Aluminum Profile Weight: 1.6kg/m

Stocked length availability:2m,2.5m. Customized length below 6m upon your request.

Wall Mounted

1. Attach the wall side clip to surface

2. Attach the other side of clip to light fixture

3. Mount the light fixture onto the wall attachment

4. Secure the clips to ensure it stays in place