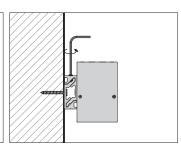

<38.4W/m Aluminum Profile Weight: 1.6kg/m

Stocked length availability:2m,2.5m. Customized length below 6m upon your request.

Wall Mounted

1. Attach the wall side clip to surface

2. Attach the other side of clip to light fixture

3. Mount the light fixture onto the wall attachment

4. Secure the clips to ensure it stays in place