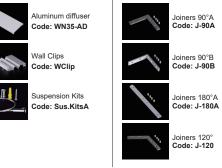

**□** LW-P46

#### ACCESSORIES:











| Optional Diffuser(PMMA) |                 |      |         |         |       |
|-------------------------|-----------------|------|---------|---------|-------|
| /                       |                 |      |         |         |       |
| Dimensions(mm)          | Max strip width | Opal | Milky   | Frosted | Clear |
| 46*68.5                 | 25.4mm          | /    | √       | /       | /     |
| Code                    |                 | /    | D-P46-M | /       | /     |
| Light Transmittance     |                 | /    | 79%     | 1       | 1     |

<38.4W/m Aluminum Profile Weight: 1.6kg/m

Stocked length availability:2m,2.5m. Customized length below 6m upon your request.



Wall Mounted



1. Attach the wall side clip to surface



2. Attach the other side of clip to li