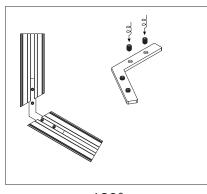

------|---------|-------|
| /                       |                 |      |         |         |       |
| Dimensions(mm)          | Max strip width | Opal | Milky   | Frosted | Clear |
| 46*68.5                 | 25.4mm          | /    | √       | /       | /     |
| Code                    |                 | /    | D-P46-M | /       | /     |
| Light Transmittance     |                 | /    | 79%     | 1       | 1     |

<38.4W/m Aluminum Profile Weight: 1.6kg/m

Stocked length availability:2m,2.5m. Customized length below 6m upon your request.



Wall Mounted



1. Attach the wall side clip to surface



2. Attach the other side of clip to light fixture



3. Mount the light fixture onto the wall attachment



4. Secure the clips to ensure it stays in place

## Applicable joiners







90°A



### Other installation & Connection ways.





Suspended





1.Drill a hole on the top aluminium

2.Drill a hole on the basic aluminium





3.Stick the led strip

4.Put the led driver into place





5.Click/snap on the diffuser from end to end

6.Install the Suspension Kits



Suspended



7.Screws the end caps







Celling