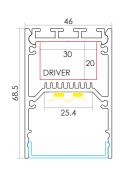

**□** LW-P46

<38.4W/m Aluminum Profile Weight: 1.6kg/m

Stocked length availability:2m,2.5m. Customized length below 6m upon your request.

Wall Mounted

1. Attach the wall side clip to surface

2. Attach the other side of clip to light fixture