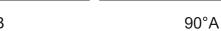

| D080U-O | /        | /       | /      |
| Light Transmittance        |                 | 57%     | /        | /       | /      |





<57.6W/m
Aluminum Profile Weight:3.1kg/m
Stocked length availability:2m,2.5m.
Customized length below 6m upon your request.

Tel: 0086 755 29362351 Direct: 0086 0 18680360436 Fax: 86 755 29014058 E-mail: info@ledwide.com www.ledwide.com Address:1-2/F, Building A2,Sinopol Ind.Park, First Industrial Zone, BaiHua communities, Guangming New District, Shenzhen, P.R. China Postcode: 518107



## Installing Instructions

Wall Mounted



1. Attach the wall side clip to surface



2. Attach the other side of clip to light fixture



3. Mount the light fixture onto the wall attachment



4. Secure the clips to ensure it stays in place

# Applicable joiners









120°





# Installation & Connection Options





## Installing Instructions

**Trimless** 



1. Prepare cut-out hole in ceiling



2. Recess a small part of the ceiling plaster board to fit the L bracket



3. Screw on the perforated L brackets to the profile



4. Place the profile into the cut-out hole with the L brackets fitting into the small recess made area. Secure L brackets accordingly.



5. Re-plaster the recess area so it becomes level with the plaster board surface



6. Once install is completed, profile should appear trimless on ceiling surface

## Installing Instructions

#### Suspended



1. Drill a hole on the top profile section of aluminium base



2. Apply the LED strips on to base



3. Secure LED driver on underside of top section



4. Drill a second hole on