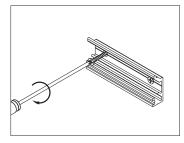

#### Suspended

1. Drill a hole on the top profile section of aluminium base

2. Apply the LED strips on to base

3. Secure LED driver on underside of top section

4. Drill a second hole on the bottom profile section of aluminium base

5. Apply the LED strips on to base

6. Secure top piece to bottom piece, and click into place

7. Slide reflectors into place

8. Attach bottom section diffusers into place, working from end to end

9. Attach top section diffusers into place, working from end to end

10. Slide the suspension base into the profile groove

11. Screw the end caps on

12. Fix the ceiling bracket to ceiling and adjust the length on cable gripper to suit