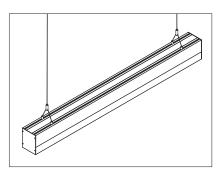

#### Suspended

1. Drill a hole on the top profile section of aluminium base

2. Apply the LED strips on to base

3. Secure LED driver on underside of top section

4. Drill a second hole on the bottom profile section of aluminium base

5. Apply the LED strips on to base

6. Secure top piece to bottom piece, and click into place

7. Slide reflectors into place

8. Attach bottom section diffusers into place, working from end to end

9. Attach top section diffusers into place, working from end to end

10. Slide the suspension base into the profile groove

11. Screw the end caps on

12. Fix the ceiling bracket to ceiling and adjust the length on cable gripper to suit