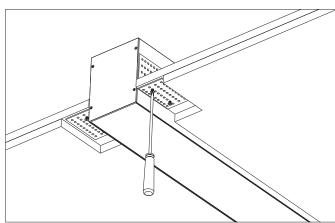

## Installing Instructions

**Trimless** 

1. Prepare cut-out hole in ceiling

2. Recess a small part of the ceiling plaster board to fit the L bracket

3. Screw on the perforated L brackets to the profile

4. Place the profile into the cut-out hole with the L brackets fitting into the small recess made area. Secure L brackets accordingly.

5. Re-plaster the recess area so it becomes level with the plaster board surface

6. Once install is completed, profile should appear trimless on ceiling surface