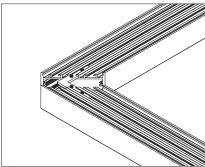

| D080U-O | /        | /       | /      |
| Light Transmittance        |                 | 57%     | /        | /       | /      |





<57.6W/m
Aluminum Profile Weight:3.1kg/m
Stocked length availability:2m,2.5m.
Customized length below 6m upon your request.

Tel: 0086 755 29362351 Direct: 0086 0 18680360436 Fax: 86 755 29014058 E-mail: info@ledwide.com www.ledwide.com Address:1-2/F, Building A2,Sinopol Ind.Park, First Industrial Zone, BaiHua communities, Guangming New District, Shenzhen, P.R. China Postcode: 518107



## Installing Instructions

Wall Mounted



1. Attach the wall side clip to surface



2. Attach the other side of clip to light fixture



3. Mount the light fixture onto the wall attachment



4. Secure the clips to ensure it stays in place

# Applicable joiners









120°





# Installation & Connection Options





## Installing Instructions

**Trimless** 



1. Prepare cut-out hole in ceiling



2. Recess a small part of the ceiling plaster board to fit the L bracket



3. Screw on the perforated L brackets to the profile



4. Place the profile into the cut-out hole with the L brackets fitting into the small recess made area. Secure L brackets accordingly.



5. Re-plaster the recess area so it becomes level with the plaster board surface



6. Once install is completed, profile should appear trimless on ceiling surface

## Installing Instructions

#### Suspended



1. Drill a hole on the top profile section of aluminium base



2. Apply the LED strips on to base



3. Secure LED driver on underside of top section



4. Drill a second hole on t