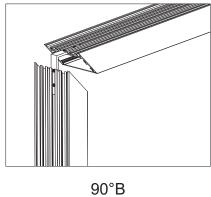

| D080U-O | /        | /       | /      |
| Light Transmittance        |                 | 57%     | /        | /       | /      |





<57.6W/m
Aluminum Profile Weight:3.1kg/m
Stocked length availability:2m,2.5m.
Customized length below 6m upon your request.

Tel: 0086 755 29362351 Direct: 0086 0 18680360436 Fax: 86 755 29014058 E-mail: info@ledwide.com www.ledwide.com Address:1-2/F, Building A2,Sinopol Ind.Park, First Industrial Zone, BaiHua communities, Guangming New District, Shenzhen, P.R. China Postcode: 518107



## Installing Instructions

Wall Mounted



1. Attach the wall side clip to surface



2. Attach the other side of clip to light fixture



3. Mount the light fixture onto the wall attachment



4. Secure the clips to ensure it stays in place

# Applicable joiners









120°





# Installation & Connection Options





## Installing Instructions

**Trimless** 



1. Prepare cut-out hole in ceiling



2. Recess a small part of the ceiling plaster board to fit the L bracket



3. Screw on the perforated L brackets to the profile



4. Place the profile into the cut-out hole with the L brackets fitting into the small recess made area. Secure L brackets accordingly.



5. Re-plaster the recess area so it becomes level with the plaster board surface



6. Once install is completed, profile should appear trimless on ceiling surface

## Installing Instructions

#### Suspended



1. Drill a hole on the top profile section of aluminium base



2. Apply the LED strips on to base



3. Secure LED driver on underside of top section



4. Drill a second hole