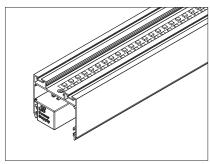

nt



4. Secure the clips to ensure it stays in place

# Applicable joiners









120°





# Installation & Connection Options





## Installing Instructions

**Trimless** 



1. Prepare cut-out hole in ceiling



2. Recess a small part of the ceiling plaster board to fit the L bracket



3. Screw on the perforated L brackets to the profile



4. Place the profile into the cut-out hole with the L brackets fitting into the small recess made area. Secure L brackets accordingly.



5. Re-plaster the recess area so it becomes level with the plaster board surface



6. Once install is completed, profile should appear trimless on ceiling surface

## Installing Instructions

#### Suspended



1. Drill a hole on the top profile section of aluminium base



2. Apply the LED strips on to base



3. Secure LED driver on underside of top section



4. Drill a second hole on the bottom profile section of aluminium base



5. Apply the LED strips on to base



6. Secure top piece to bottom piece, and click into place



7. Slide reflectors into place



8. Attach bottom section diffusers into place, working from end to end



9. Attach top section diffusers into place, working from end to end



10. Slide the suspension base into the profile groove



11. Screw the end caps on



12. Fix the ceiling bracket to ceiling and adjust the length on cable gripper to suit