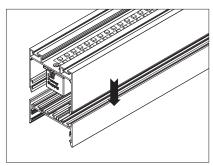

5. Apply the LED strips on to base

6. Secure top piece to bottom piece, and click into place

7. Slide reflectors into place

8. Attach bottom section diffusers into place, working from end to end

9. Attach top section diffusers into place, working from end to end

10. Slide the suspension base into the profile groove

11. Screw the end caps on

12. Fix the ceiling bracket to ceiling and adjust the length on cable gripper to suit