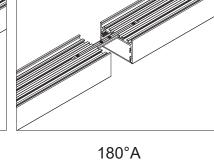

O | /        | /       | /      |
| Light Transmittance        |                 | 57%     | /        | /       | /      |





<57.6W/m
Aluminum Profile Weight:3.1kg/m
Stocked length availability:2m,2.5m.
Customized length below 6m upon your request.

Tel: 0086 755 29362351 Direct: 0086 0 18680360436 Fax: 86 755 29014058 E-mail: info@ledwide.com www.ledwide.com Address:1-2/F, Building A2,Sinopol Ind.Park, First Industrial Zone, BaiHua communities, Guangming New District, Shenzhen, P.R. China Postcode: 518107



## Installing Instructions

Wall Mounted



1. Attach the wall side clip to surface



2. Attach the other side of clip to light fixture



3. Mount the light fixture onto the wall attachment



4. Secure the clips to ensure it stays in place

# Applicable joiners









120°





# Installation & Connection Options





## Installing Instructions

**Trimless** 



1. Prepare cut-out hole in ceiling



2. Recess a small part of the ceiling plaster board to fit the L bracket



3. Screw on the perforated L brackets to the profile



4. Place the profile into the cut-out hole with the L brackets fitting into the small recess made area. Secure L brackets accordingly.



5. Re-plaster the recess area so it becomes level with the plaster board surface



6. Once install is completed, profile should appear trimless on ceiling surface

## Installing Instructions

#### Suspended



1. Drill a hole on the top profile section of aluminium base



2. Apply the LED strips on to base



3. Secure LED driver on underside of top section



4. Drill a second hole on the bottom pr