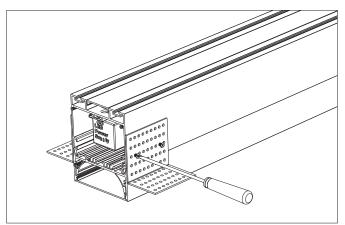

## Installing Instructions

**Trimless** 

1. Prepare cut-out hole in ceiling

2. Recess a small part of the ceiling plaster board to fit the L bracket

3. Screw on the perforated L brackets to the profile

4. Place the profile into the cut-out hole with the L brackets fitting into the small recess made area. Secure L brackets accordingly.

5. Re-plaster the recess area so it becomes level with the plaster board surface

6. Once install is completed, profile should appear trimless on ceiling surface