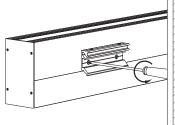

#### Suspended

1. Drill a hole on the top profile section of aluminium base

2. Apply the LED strips on to base

3. Secure LED driver on underside of top section

4. Drill a second hole on the bottom profile section of aluminium base

5. Apply the LED strips on to base

6. Secure top piece to bottom piece, and click into place

7. Slide reflectors into place

8. Attach bottom section diffusers into place, working from end to end

9. Attach top section diffusers into place, working from end to end

10. Slide the suspension base into the profile groove

11. Screw the end caps on

12. Fix the ceiling bracket to ceiling and adjust the length on cable gripper to suit