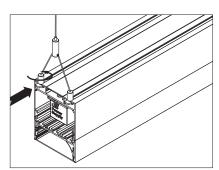

#### Suspended

1. Drill a hole on the top profile section of aluminium base

2. Apply the LED strips on to base

3. Secure LED driver on underside of top section

4. Drill a second hole on the bottom profile section of aluminium base

5. Apply the LED strips on to base

6. Secure top piece to bottom piece, and click into place

7. Slide reflectors into place

8. Attach bottom section diffusers into place, working from end to end

9. Attach top section diffusers into place, working from end to end

10. Slide the suspension base into the profile groove

11. Screw the end caps on

12. Fix the ceiling bracket to ceiling and adjust the length on cable gripper to suit