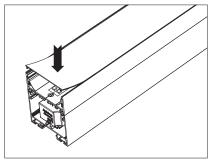

## Installing Instructions

**Trimless** 

1. Prepare cut-out hole in ceiling

2. Recess a small part of the ceiling plaster board to fit the L bracket

3. Screw on the perforated L brackets to the profile

4. Place the profile into the cut-out hole with the L brackets fitting into the small recess made area. Secure L brackets accordingly.

5. Re-plaster the recess area so it becomes level with the plaster board surface

6. Once install is completed, profile should appear trimless on ceiling surface