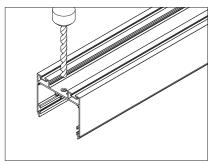

#### Suspended

1. Drill a hole on the top profile section of aluminium base

2. Apply the LED strips on to base

3. Secure LED driver on underside of top section

4. Drill a second hole on the bottom profile section of aluminium base

5. Apply the LED strips on to base

6. Secure top piece to bottom piece, and click into place

7. Slide reflectors into place

8. Attach bottom section diffusers into place, working from end to end

9. Attach top section diffusers into place, working from end to end

10. Slide the suspension base into the profile groove

11. Screw the end caps on

12. Fix the ceiling bracket to ceiling and adjust the length on cable gripper to suit