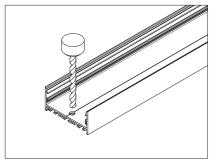

#### Suspended

1. Drill a hole on the top profile section of aluminium base

2. Apply the LED strips on to base

3. Secure LED driver on underside of top section

4. Drill a second hole on the bottom profile section of aluminium base

5. Apply the LED strips on to base

6. Secure top piece to bottom piece, and click into place

7. Slide reflectors into place

8. Attach bottom section diffusers into place, working from end to end

9. Attach top section diffusers into place, working from end to end

10. Slide the suspension base into the profile groove

11. Screw the end caps on

12. Fix the ceiling bracket to ceiling and adjust the length on cable gripper to suit