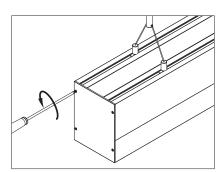

#### Suspended

1. Drill a hole on the top profile section of aluminium base

2. Apply the LED strips on to base

3. Secure LED driver on underside of top section

4. Drill a second hole on the bottom profile section of aluminium base

5. Apply the LED strips on to base

6. Secure top piece to bottom piece, and click into place

7. Slide reflectors into place

8. Attach bottom section diffusers into place, working from end to end

9. Attach top section diffusers into place, working from end to end

10. Slide the suspension base into the profile groove

11. Screw the end caps on

12. Fix the ceiling bracket to ceiling and adjust the length on cable gripper to suit