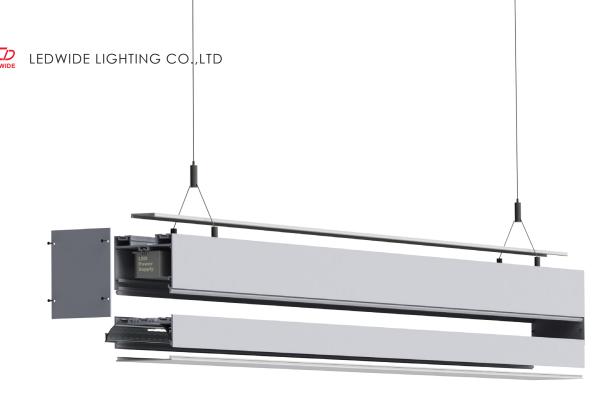

#### Suspended

1. Drill a hole on the top profile section of aluminium base

2. Apply the LED strips on to base

3. Secure LED driver on underside of top section

4. Drill a second hole on the bottom profile section of aluminium base

5. Apply the LED strips on to base

6. Secure top piece to bottom piece, and click into place

7. Slide reflectors into place

8. Attach bottom section diffusers into place, working from end to end

9. Attach top section diffusers into place, working from end to end

10. Slide the suspension base into the profile groove

11. Screw the end caps on

12. Fix the ceiling bracket to ceiling and adjust the length on cable gripper to suit