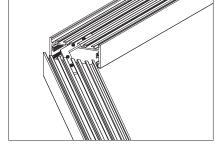

| D080U-O | /        | /       | /      |
| Light Transmittance        |                 | 57%     | /        | /       | /      |





<57.6W/m
Aluminum Profile Weight:3.1kg/m
Stocked length availability:2m,2.5m.
Customized length below 6m upon your request.

Tel: 0086 755 29362351 Direct: 0086 0 18680360436 Fax: 86 755 29014058 E-mail: info@ledwide.com www.ledwide.com Address:1-2/F, Building A2,Sinopol Ind.Park, First Industrial Zone, BaiHua communities, Guangming New District, Shenzhen, P.R. China Postcode: 518107



## Installing Instructions

Wall Mounted



1. Attach the wall side clip to surface



2. Attach the other side of clip to light fixture



3. Mount the light fixture onto the wall attachment



4. Secure the clips to ensure it stays in place

# Applicable joiners









120°





# Installation & Connection Options





## Installing Instructions

**Trimless** 



1. Prepare cut-out hole in ceiling



2. Recess a small part of the ceiling plaster board to fit the L bracket



3. Screw on the perforated L brackets to the profile



4. Place the profile into the cut-out hole with the L brackets fitting into the small recess made area. Secure L brackets accordingly.



5. Re-plaster the recess area so it becomes level with the plaster board surface



6. Once install is completed, profile should appear trimless on ceiling surface

## Installing Instructions

#### Suspended



1. Drill a hole on the top profile section of aluminium base



2. Apply the LED strips on to base



3. Secure LED driver on underside of top section



4. Drill a second hole on the