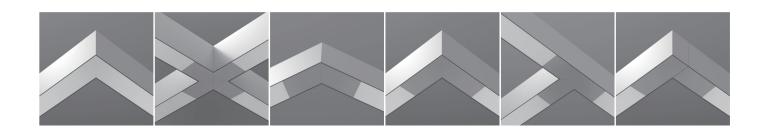

ht Transmittance        |                 | 57%     | /        | /       | /      |





<57.6W/m
Aluminum Profile Weight:3.1kg/m
Stocked length availability:2m,2.5m.
Customized length below 6m upon your request.

Tel: 0086 755 29362351 Direct: 0086 0 18680360436 Fax: 86 755 29014058 E-mail: info@ledwide.com www.ledwide.com Address:1-2/F, Building A2,Sinopol Ind.Park, First Industrial Zone, BaiHua communities, Guangming New District, Shenzhen, P.R. China Postcode: 518107



## Installing Instructions

Wall Mounted



1. Attach the wall side clip to surface



2. Attach the other side of clip to light fixture



3. Mount the light fixture onto the wall attachment



4. Secure the clips to ensure it stays in place

# Applicable joiners









120°





# Installation & Connection Options





## Installing Instructions

**Trimless** 



1. Prepare cut-out hole in ceiling



2. Recess a small part of the ceiling plaster board to fit the L bracket



3. Screw on the perforated L brackets to the profile



4. Place the profile into the cut-out hole with the L brackets fitting into the small recess made area. Secure L brackets accordingly.



5. Re-plaster the recess area so it becomes level with the plaster board surface



6. Once install is completed, profile should appear trimless on ceiling surface

## Installing Instructions

#### Suspended



1. Drill a hole on the top profile section of aluminium base



2. Apply the LED strips on to base



3. Secure LED driver on underside of top section



4. Drill a second hole on the bottom profile section of aluminium base



5. A