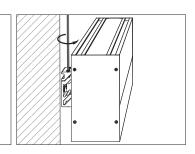

## Installing Instructions

Wall Mounted

1. Attach the wall side clip to surface

2. Attach the other side of clip to light fixture

3. Mount the light fixture onto the wall attachment

4. Secure the clips to ensure it stays in place