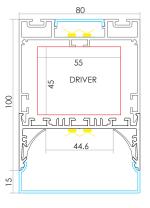

#### Suspended

1. Drill a hole on the top profile section of aluminium base

2. Apply the LED strips on to base

3. Secure LED driver on underside of top section

4. Drill a second hole on the bottom profile section of aluminium base

5. Apply the LED strips on to base

6. Secure top piece to bottom piece, and click into place

7. Slide reflectors into place

8. Attach bottom section diffusers into place, working from end to end

9. Attach top section diffusers into place, working from end to end

10. Slide the suspension base into the profile groove

11. Screw the end caps on

12. Fix the ceiling bracket to ceiling and adjust the length on cable gripper to suit