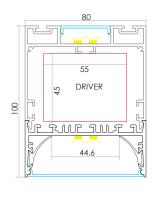

#### Suspended

1. Drill a hole on the top profile section of aluminium base

2. Apply the LED strips on to base

3. Secure LED driver on underside of top section

4. Drill a second hole on the bottom profile section of aluminium base

5. Apply the LED strips on to base

6. Secure top piece to bottom piece, and click into place

7. Slide reflectors into place

8. Attach bottom section diffusers into place, working from end to end

9. Attach top section diffusers into place, working from end to end

10. Slide the suspension base into the profile groove

11. Screw the end caps on

12. Fix the ceiling bracket to ceiling and adjust the length on cable gripper to suit