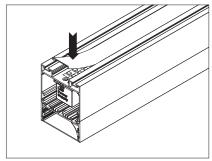

## Installing Instructions

**Trimless** 

1. Prepare cut-out hole in ceiling

2. Recess a small part of the ceiling plaster board to fit the L bracket

3. Screw on the perforated L brackets to the profile

4. Place the profile into the cut-out hole with the L brackets fitting into the small recess made area. Secure L brackets accordingly.

5. Re-plaster the recess area so it becomes level with the plaster board surface

6. Once install is completed, profile should appear trimless on ceiling surface