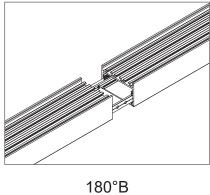

U-O | /        | /       | /      |
| Light Transmittance        |                 | 57%     | /        | /       | /      |





<57.6W/m
Aluminum Profile Weight:3.1kg/m
Stocked length availability:2m,2.5m.
Customized length below 6m upon your request.

Tel: 0086 755 29362351 Direct: 0086 0 18680360436 Fax: 86 755 29014058 E-mail: info@ledwide.com www.ledwide.com Address:1-2/F, Building A2,Sinopol Ind.Park, First Industrial Zone, BaiHua communities, Guangming New District, Shenzhen, P.R. China Postcode: 518107



## Installing Instructions

Wall Mounted



1. Attach the wall side clip to surface



2. Attach the other side of clip to light fixture



3. Mount the light fixture onto the wall attachment



4. Secure the clips to ensure it stays in place

# Applicable joiners









120°





# Installation & Connection Options





## Installing Instructions

**Trimless** 



1. Prepare cut-out hole in ceiling



2. Recess a small part of the ceiling plaster board to fit the L bracket



3. Screw on the perforated L brackets to the profile



4. Place the profile into the cut-out hole with the L brackets fitting into the small recess made area. Secure L brackets accordingly.



5. Re-plaster the recess area so it becomes level with the plaster board surface



6. Once install is completed, profile should appear trimless on ceiling surface

## Installing Instructions

#### Suspended



1. Drill a hole on the top profile section of aluminium base



2. Apply the LED strips on to base



3. Secure LED driver on underside of top section



4. Drill a second hole on the bottom