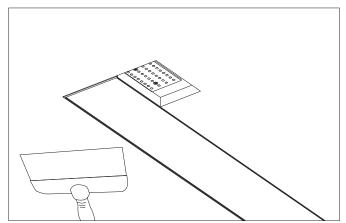

#### Suspended

1. Drill a hole on the top profile section of aluminium base

2. Apply the LED strips on to base

3. Secure LED driver on underside of top section

4. Drill a second hole on the bottom profile section of aluminium base

5. Apply the LED strips on to base

6. Secure top piece to bottom piece, and click into place

7. Slide reflectors into place

8. Attach bottom section diffusers into place, working from end to end

9. Attach top section diffusers into place, working from end to end

10. Slide the suspension base into the profile groove

11. Screw the end caps on

12. Fix the ceiling bracket to ceiling and adjust the length on cable gripper to suit