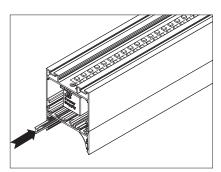

## Installing Instructions

Wall Mounted

1. Attach the wall side clip to surface

2. Attach the other side of clip to light fixture

3. Mount the light fixture onto the wall attachment

4. Secure the clips to ensure it stays in place