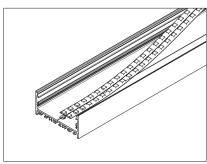

ions





## Installing Instructions

**Trimless** 



1. Prepare cut-out hole in ceiling



2. Recess a small part of the ceiling plaster board to fit the L bracket



3. Screw on the perforated L brackets to the profile



4. Place the profile into the cut-out hole with the L brackets fitting into the small recess made area. Secure L brackets accordingly.



5. Re-plaster the recess area so it becomes level with the plaster board surface



6. Once install is completed, profile should appear trimless on ceiling surface

## Installing Instructions

#### Suspended



1. Drill a hole on the top profile section of aluminium base



2. Apply the LED strips on to base



3. Secure LED driver on underside of top section



4. Drill a second hole on the bottom profile section of aluminium base



5. Apply the LED strips on to base



6. Secure top piece to bottom piece, and click into place



7. Slide reflectors into place



8. Attach bottom section diffusers into place, working from end to end



9. Attach top section diffusers into place, working from end to end



10. Slide the suspension base into the profile groove



11. Screw the end caps on



12. Fix the ceiling bracket to ceiling and adjust the length on cable gripper to suit