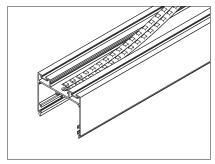

#### Suspended

1. Drill a hole on the top profile section of aluminium base

2. Apply the LED strips on to base

3. Secure LED driver on underside of top section

4. Drill a second hole on the bottom profile section of aluminium base

5. Apply the LED strips on to base

6. Secure top piece to bottom piece, and click into place

7. Slide reflectors into place

8. Attach bottom section diffusers into place, working from end to end

9. Attach top section diffusers into place, working from end to end

10. Slide the suspension base into the profile groove

11. Screw the end caps on

12. Fix the ceiling bracket to ceiling and adjust the length on cable gripper to suit