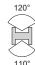

#### ACCESSORIES:











| Optional Diffuser(PMMA/PC) |                 |         |          |         |        |
|----------------------------|-----------------|---------|----------|---------|--------|
| D005 type                  |                 |         |          |         |        |
| Dimensions(mm)             | Max strip width | Opal    | Milky    | Frosted | Clear  |
| 80*100                     | 31mm            | √       | √        | √       | √      |
| Code                       |                 | D005-O  | D005-M   | D005-F  | D005-C |
| Light Transmittance        |                 | 63%     | 78%      | 89%     | 95%    |
| D080 type                  |                 |         |          |         |        |
| Dimensions(mm)             | Max strip width | Opal