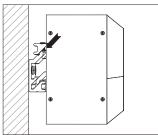

## Installing Instructions

Wall Mounted

1. Attach the wall side clip to surface

2. Attach the other side of clip to light fixture

3. Mount the light fixture onto the wall attachment

4. Secure the clips to ensure it stays in place