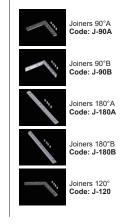

#### ACCESSORIES:











| Optional Diffuser(PMMA/PC) |                 |         |          |         |        |
|----------------------------|-----------------|---------|----------|---------|--------|
| D005 type                  |                 |         |          |         |        |
| Dimensions(mm)             | Max strip width | Opal    | Milky    | Frosted | Clear  |
| 80*100                     | 31mm            | √       | √        | √       | √      |
| Code                       |                 | D005-O  | D005-M   | D005-F  | D005-C |
| Light Transmittance        |                 | 63%     | 78%      | 89%     | 95%    |
| D080 type                  |                 |         |          |         |        |
| Dimensions(mm)             | Max strip width | Opal    | Milky    | Frosted | Clea