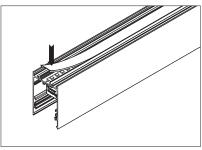

# Installation & Joint Options

**Trimless** 

1. Prepare cut-out hole in ceiling

2. Recess a small part of the ceiling plaster board to fit the L bracket

3. Screw on the perforated L brackets to the profile

4. Place the profile into the cut-out hole with the L brackets fitting into the small recess made area. Secure L brackets accordingly.

5. Re-plaster the recess area so it becomes level with the plaster board surface

6. Once install is completed, profile should appear trimless on ceiling surface