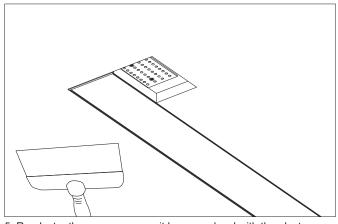

ittance |                 | 69%    | 80%    | /       | /     |

<57.6W/m
Aluminum Profile Weight:2.2kg/m
Stocked length availability:2m,2.5m.
Customized length below 6m upon your request.



## Wall Mounted



1. Attach the wall side clip to surface



2. Attach the other side of clip to light fixture



3. Mount the light fixture onto the wall attachment



4. Secure the clips to ensure it stays in place

# Applicable joiners









# Installation & Joint Options





**Trimless** 



1. Prepare cut-out hole in ceiling



2. Recess a small part of the ceiling plaster board to fit the L bracket



3. Screw on the perforated L brackets to the profile



4. Place the profile into the cut-out hole with the L brackets fitting into the small recess made area. Secure L brackets accordingly.



5. Re-plaster the recess area so it becomes level with the plaster board surface



6. Once install is completed, profile should appear trimless on ceiling surface

### Suspended



1. Drill a hole on the aluminium base



2. Apply the LED strips on to base



3. Secure LED driver on underside of profile cavity



4. Attach smaller diffuser into place, working from end to end



5. Slide the suspension base into the profile groove



6. Align the screwless end cap into place



7. Secure the end cap at the L bracket base with screws



8. Drill a hole on the reflector for cable feed from LED strip



6. Affix the LED strip onto the reflector



10. Ease the reflector into the profile cavity



11. Secure the reflector with screws



working from end to end



13. Installation completed.