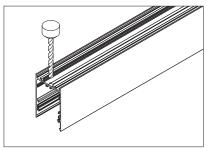

### Suspended

1. Drill a hole on the aluminium base

2. Apply the LED strips on to base

3. Secure LED driver on underside of profile cavity

4. Attach smaller diffuser into place, working from end to end

5. Slide the suspension base into the profile groove