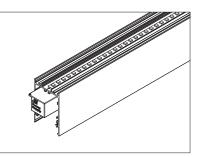

ch the other side of clip to light fixture



3. Mount the light fixture onto the wall attachment



4. Secure the clips to ensure it stays in place

# Applicable joiners









# Installation & Joint Options





**Trimless** 



1. Prepare cut-out hole in ceiling



2. Recess a small part of the ceiling plaster board to fit the L bracket



3. Screw on the perforated L brackets to the profile



4. Place the profile into the cut-out hole with the L brackets fitting into the small recess made area. Secure L brackets accordingly.



5. Re-plaster the recess area so it becomes level with the plaster board surface



6. Once install is completed, profile should appear trimless on ceiling surface

### Suspended



1. Drill a hole on the aluminium base



2. Apply the LED strips on to base



3. Secure LED driver on underside of profile cavity



4. Attach smaller diffuser into place, working from end to end



5. Slide the suspension base into the profile groove



6. Align the screwless end cap into place



7. Secure the end cap at the L bracket base with screws



8. Drill a hole on the reflector for cable feed from LED strip



6. Affix the LED strip onto the reflector



10. Ease the reflector into the profile cavity



11. Secure the reflector with screws



working from end to end



13. Installation completed.

### Suspended



1. Drill a hole on the aluminium base



2. Apply the LED strips on to base



3. Secure LED driver on underside of profile cavity



4. Attach smaller diffuser into place, working from end to end



5. Slide the suspension base into the profi