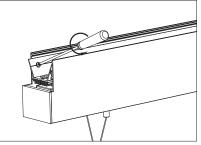

11. Secure the reflector with screws

working from end to end

13. Installation completed.

10. Ease the reflector into the profile cavity

11. Secure the reflector with screws

working from end to end

13. Installation completed.