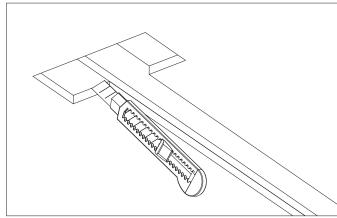

### Suspended

1. Drill a hole on the aluminium base

2. Apply the LED strips on to base

3. Secure LED driver on underside of profile cavity

4. Attach smaller diffuser into place, working from end to end

5. Slide the suspension base into the profile groove

6. Align the screwless end cap into place

7. Secure the end cap at the L bracket base with screws

8. Drill a hole on the reflector for cable feed from LED strip

9. Fixing Rigid Led strip on reflector with suitable screws.

10. Ease the reflector into the profile cavity

11. Secure the reflector with screws

working from end to end

13. Installation completed.