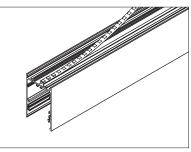

## Wall Mounted

1. Attach the wall side clip to surface

2. Attach the other side of clip to light fixture

3. Mount the light fixture onto the wall attachment

4. Secure the clips to ensure it stays in place