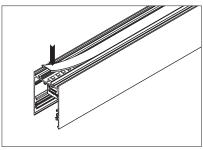

### Suspended

1. Drill a hole on the aluminium base

2. Apply the LED strips on to base

3. Secure LED driver on underside of profile cavity

4. Attach smaller diffuser into place, working from end to end

5. Slide the suspension base into the profile groove

6. Align the screwless end cap into place

7. Secure the end cap at the L bracket base with screws

8. Drill a hole on the reflector for cable feed from LED strip

9. Fixing Rigid Led strip on reflector with suitable screws.

10. Ease the reflector into the profile cavity

11. Secure the reflector with screws

working from end to end

13. Installation completed.