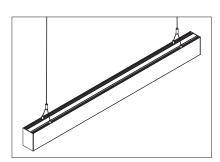

cure L brackets accordingly.



5. Re-plaster the recess area so it becomes level with the plaster board surface



6. Once install is completed, profile should appear trimless on ceiling surface

### Suspended



1. Drill a hole on the aluminium base



2. Apply the LED strips on to base



3. Secure LED driver on underside of profile cavity



4. Attach smaller diffuser into place, working from end to end



5. Slide the suspension base into the profile groove



6. Align the screwless end cap into place



7. Secure the end cap at the L bracket base with screws



8. Drill a hole on the reflector for cable feed from LED strip



6. Affix the LED strip onto the reflector



10. Ease the reflector into the profile cavity



11. Secure the reflector with screws



working from end to end



13. Installation completed.

### Suspended



1. Drill a hole on the aluminium base



2. Apply the LED strips on to base



3. Secure LED driver on underside of profile cavity



4. Attach smaller diffuser into place, working from end to end



5. Slide the suspension base into the profile groove



6. Align the screwless end cap into place



7. Secure the end cap at the L bracket base with screws



8. Drill a hole on the reflector for cable feed from LED strip



9. Fixing Rigid Led strip on reflector with suitable screws.



10. Ease the reflector into the profile cavity



11. Secure the reflector with screws



working from end to end



13. Installation completed.