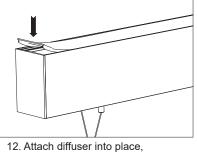

11. Secure the reflector with screws

working from end to end

13. Installation completed.

10. Ease the reflector into the profile cavity

11. Secure the reflector with screws

working from end to end

13. Installation completed.