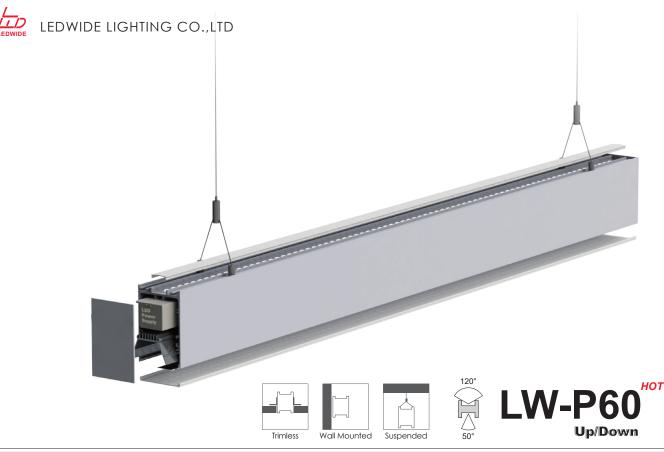

<57.6W/m
Aluminum Profile Weight:2.2kg/m
Stocked length availability:2m,2.5m.
Customized length below 6m upon your request.