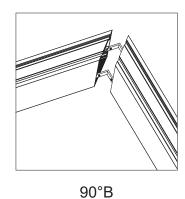

|        |        |         |       |
|---------------------|-----------------|--------|--------|---------|-------|
| Dimensions(mm)      | Max strip width | Opal   | Milky  | Frosted | Clear |
| 60*90               | 28mm            | √      | √      | /       | /     |
| Code                |                 | D060-O | D060-M | /       | /     |
| Light Transmittance |                 | 69%    | 80%    | /       | /     |

<57.6W/m
Aluminum Profile Weight:2.2kg/m
Stocked length availability:2m,2.5m.
Customized length below 6m upon your request.



## Wall Mounted



1. Attach the wall side clip to surface



2. Attach the other side of clip to light fixture



3. Mount the light fixture onto the wall attachment



4. Secure the clips to ensure it stays in place

# Applicable joiners









# Installation & Joint Options





**Trimless** 



1. Prepare cut-out hole in ceiling



2. Recess a small part of the ceiling plaster board to fit the L bracket



3. Screw on the perforated L brackets to the profile



4. Place the profile into the cut-out hole with the L brackets fitting into the small recess made area. Secure L brackets accordingly.



5. Re-plaster the recess area so it becomes level with the plaster board surface



6. Once install is completed, profile should appear trimless on ceiling surface

### Suspended



1. Drill a hole on the aluminium base



2. Apply the LED strips on to base



3. Secure LED driver on underside of profile cavity



4. Attach smaller diffuser into place, working from end to end



5. Slide the suspension base into the profile gro