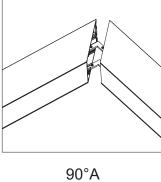

|        |        |         |       |
|---------------------|-----------------|--------|--------|---------|-------|
| Dimensions(mm)      | Max strip width | Opal   | Milky  | Frosted | Clear |
| 60*90               | 28mm            | √      | √      | /       | /     |
| Code                |                 | D060-O | D060-M | /       | /     |
| Light Transmittance |                 | 69%    | 80%    | /       | /     |

<57.6W/m
Aluminum Profile Weight:2.2kg/m
Stocked length availability:2m,2.5m.
Customized length below 6m upon your request.



## Wall Mounted



1. Attach the wall side clip to surface



2. Attach the other side of clip to light fixture



3. Mount the light fixture onto the wall attachment



4. Secure the clips to ensure it stays in place

# Applicable joiners









# Installation & Joint Options





**Trimless** 



1. Prepare cut-out hole in ceiling



2. Recess a small part of the ceiling plaster board to fit the L bracket



3. Screw on the perforated L brackets to the profile



4. Place the profile into the cut-out hole with the L brackets fitting into the small recess made area. Secure L brackets accordingly.



5. Re-plaster the recess area so it becomes level with the plaster board surface



6. Once install is completed, profile should appear trimless on ceiling surface

### Suspended



1. Drill a hole on the aluminium base



2. Apply the LED strips on to base



3. Secure LED driver on underside of profile cavity



4. Attach smaller diffuser into place, working from end to end



5. Slide the suspension base into the profile groov