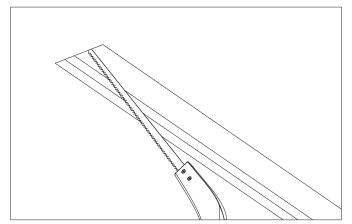

### Suspended

1. Drill a hole on the aluminium base

2. Apply the LED strips on to base

3. Secure LED driver on underside of profile cavity

4. Attach smaller diffuser into place, working from end to end

5. Slide the suspension base into the profile groove

6. Align the screwless end cap into place

7. Secure the end cap at the L bracket base with screws

8. Drill a hole on the reflector for cable feed from LED strip

6. Affix the LED strip onto the reflector

10. Ease the reflector into the profile cavity

11. Secure the reflector with screws

working from end to end

13. Installation completed.