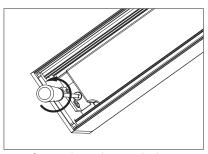

### Suspended

1. Drill a hole on the aluminium base

2. Apply the LED strips on to base

3. Secure LED driver on underside of profile cavity

4. Attach smaller diffuser into place, working from end to end

5. Slide the suspension base into the profile groove