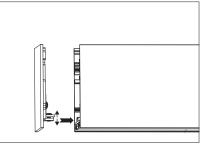

## Wall Mounted

1. Attach the wall side clip to surface

2. Attach the other side of clip to light fixture

3. Mount the light fixture onto the wall attachment

4. Secure the clips to ensure it stays in place