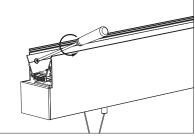

### Suspended

1. Drill a hole on the aluminium base

2. Apply the LED strips on to base

3. Secure LED driver on underside of profile cavity

4. Attach smaller diffuser into place, working from end to end

5. Slide the suspension base into the profile groove