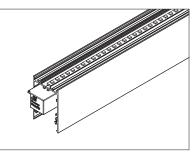

### Suspended

1. Drill a hole on the aluminium base

2. Apply the LED strips on to base

3. Secure LED driver on underside of profile cavity

4. Attach smaller diffuser into place, working from end to end

5. Slide the suspension base into the profile groove

6. Align the screwless end cap into place

7. Secure the end cap at the L bracket base with screws

8. Drill a hole on the reflector for cable feed from LED strip

6. Affix the LED strip onto the reflector

10. Ease the reflector into the profile cavity

11. Secure the reflector with screws

working from end to end

13. Installation completed.