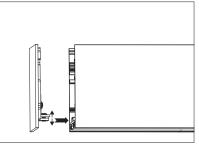

## Wall Mounted

1. Attach the wall side clip to surface

2. Attach the other side of clip to light fixture

3. Mount the light fixture onto the wall attachment

4. Secure the clips to ensure it stays in place