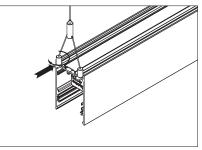

6. Align the screwless end cap into place

7. Secure the end cap at the L bracket base with screws

8. Drill a hole on the reflector for cable feed from LED strip

6. Affix the LED strip onto the reflector

10. Ease the reflector into the profile cavity

6. Align the screwless end cap into place

7. Secure the end cap at the L bracket base with screws

8. Drill a hole on the reflector for cable feed from LED strip

9. Fixing Rigid Led strip on reflector with suitable screws.