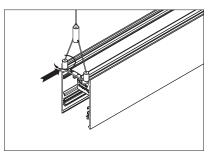

### Suspended

1. Drill a hole on the aluminium base

2. Apply the LED strips on to base

3. Secure LED driver on underside of profile cavity

4. Attach smaller diffuser into place, working from end to end

5. Slide the suspension base into the profile groove

6. Align the screwless end cap into place

7. Secure the end cap at the L bracket base with screws

8. Drill a hole on the reflector for cable feed from LED strip

6. Affix the LED strip onto the reflector

10. Ease the reflector into the profile cavity

11. Secure the reflector with screws

working from end to end

13. Installation completed.