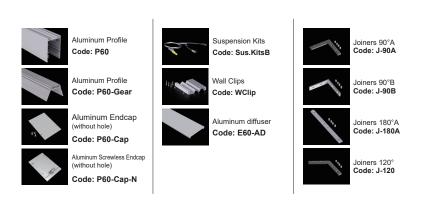

### ACCESSORIES:





| Optional Diffuser(PMMA/PC) |                 |        |        |         |        |  |  |  |
|----------------------------|-----------------|--------|--------|---------|--------|--|--|--|
| D003 type                  |                 |        |        |         |        |  |  |  |
| Dimensions(mm)             | Max strip width | Opal   | Milky  | Frosted | Clear  |  |  |  |
| 60*90                      | 20mm            | √      | √      | √       | √      |  |  |  |
| Code                       |                 | D003-O | D003-M | D003-F  | D003-C |  |  |  |
| Light Transmittance        |                 | 70%    | 78%    | 91%     | 95%    |  |  |  |

| D060 type           |                 |        |        |         |       |
|---------------------|-----------------|--------|--