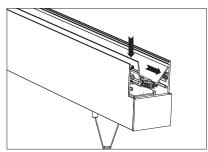

6. Align the screwless end cap into place

7. Secure the end cap at the L bracket base with screws

8. Drill a hole on the reflector for cable feed from LED strip

6. Affix the LED strip onto the reflector

10. Ease the reflector into the profile cavity

6. Align the screwless end cap into place

7. Secure the end cap at the L bracket base with screws

8. Drill a hole on the reflector for cable feed from LED strip

9. Fixing Rigid Led strip on reflector with suitable screws.