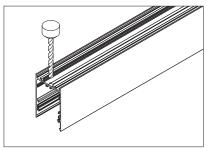

## Wall Mounted

1. Attach the wall side clip to surface

2. Attach the other side of clip to light fixture

3. Mount the light fixture onto the wall attachment

4. Secure the clips to ensure it stays in place