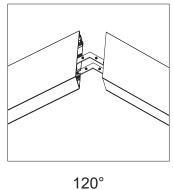

|        |         |       |
|---------------------|-----------------|--------|--------|---------|-------|
| Dimensions(mm)      | Max strip width | Opal   | Milky  | Frosted | Clear |
| 60*90               | 28mm            | √      | √      | /       | /     |
| Code                |                 | D060-O | D060-M | /       | /     |
| Light Transmittance |                 | 69%    | 80%    | /       | /     |

<57.6W/m
Aluminum Profile Weight:2.2kg/m
Stocked length availability:2m,2.5m.
Customized length below 6m upon your request.



## Wall Mounted



1. Attach the wall side clip to surface



2. Attach the other side of clip to light fixture



3. Mount the light fixture onto the wall attachment



4. Secure the clips to ensure it stays in place

# Applicable joiners









# Installation & Joint Options





**Trimless** 



1. Prepare cut-out hole in ceiling



2. Recess a small part of the ceiling plaster board to fit the L bracket



3. Screw on the perforated L brackets to the profile



4. Place the profile into the cut-out hole with the L brackets fitting into the small recess made area. Secure L brackets accordingly.



5. Re-plaster the recess area so it becomes level with the plaster board surface



6. Once install is completed, profile should appear trimless on ceiling surface

### Suspended



1. Drill a hole on the aluminium base



2. Apply the LED strips on to base



3. Secure LED driver on underside of profile cavity



4. Attach smaller diffuser into place, working from end to end



5. Slide the suspension base into the profile groove