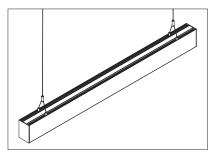

### Suspended

1. Drill a hole on the aluminium base

2. Apply the LED strips on to base

3. Secure LED driver on underside of profile cavity

4. Attach smaller diffuser into place, working from end to end

5. Slide the suspension base into the profile groove