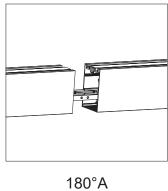

|        |         |       |
|---------------------|-----------------|--------|--------|---------|-------|
| Dimensions(mm)      | Max strip width | Opal   | Milky  | Frosted | Clear |
| 60*90               | 28mm            | √      | √      | /       | /     |
| Code                |                 | D060-O | D060-M | /       | /     |
| Light Transmittance |                 | 69%    | 80%    | /       | /     |

<57.6W/m
Aluminum Profile Weight:2.2kg/m
Stocked length availability:2m,2.5m.
Customized length below 6m upon your request.



## Wall Mounted



1. Attach the wall side clip to surface



2. Attach the other side of clip to light fixture



3. Mount the light fixture onto the wall attachment



4. Secure the clips to ensure it stays in place

# Applicable joiners









# Installation & Joint Options





**Trimless** 



1. Prepare cut-out hole in ceiling



2. Recess a small part of the ceiling plaster board to fit the L bracket



3. Screw on the perforated L brackets to the profile



4. Place the profile into the cut-out hole with the L brackets fitting into the small recess made area. Secure L brackets accordingly.



5. Re-plaster the recess area so it becomes level with the plaster board surface



6. Once install is completed, profile should appear trimless on ceiling surface

### Suspended



1. Drill a hole on the aluminium base



2. Apply the LED strips on to base



3. Secure LED driver on underside of profile cavity



4. Attach smaller diffuser into place, working from end to end



5. Slide the suspension base into the profile groove