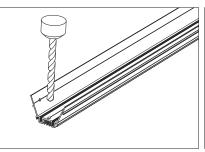

### Suspended

1. Drill a hole on the aluminium base

2. Apply the LED strips on to base

3. Secure LED driver on underside of profile cavity

4. Attach smaller diffuser into place, working from end to end

5. Slide the suspension base into the profile groove