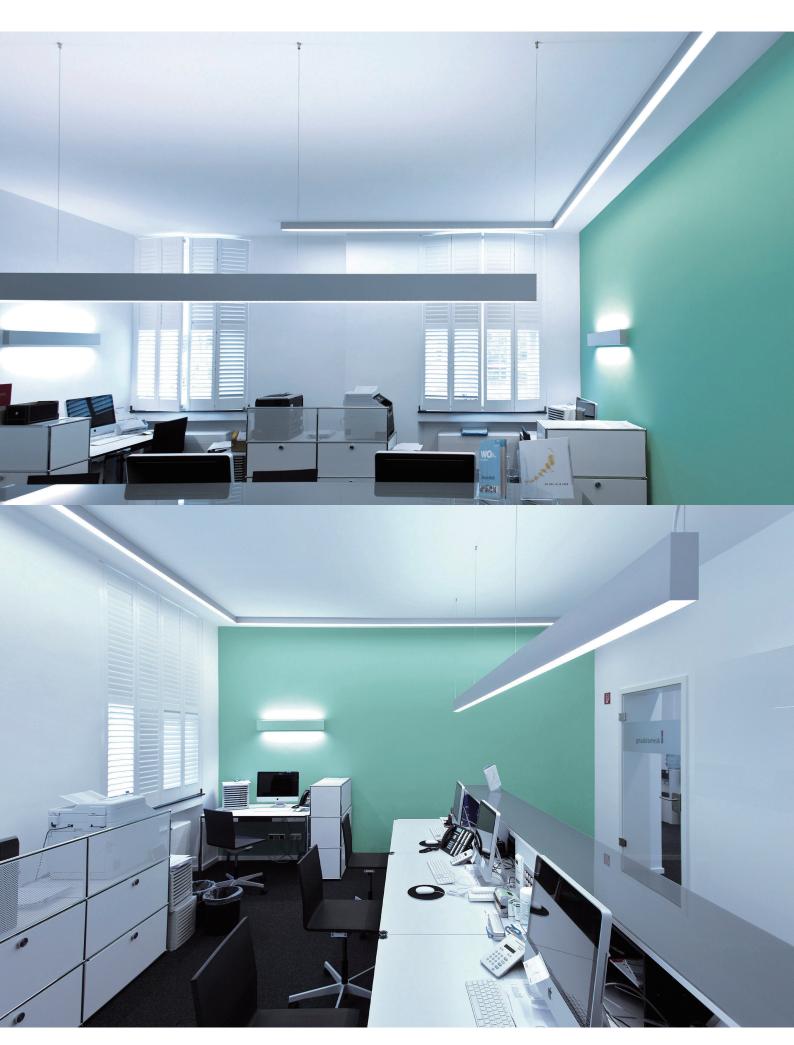

### Suspended

1. Drill a hole on the aluminium base

2. Apply the LED strips on to base

3. Secure LED driver on underside of profile cavity

4. Attach smaller diffuser into place, working from end to end

5. Slide the suspension base into the profile groove

6. Align the screwless end cap into place

7. Secure the end cap at the L bracket base with screws

8. Drill a hole on the reflector for cable feed from LED strip

6. Affix the LED strip onto the reflector

10. Ease the reflector into the profile cavity

11. Secure the reflector with screws

working from end to end

13. Installation completed.