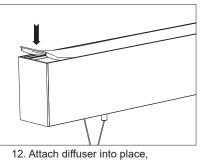

### Suspended

1. Drill a hole on the aluminium base

2. Apply the LED strips on to base

3. Secure LED driver on underside of profile cavity

4. Attach smaller diffuser into place, working from end to end

5. Slide the suspension base into the profile groove