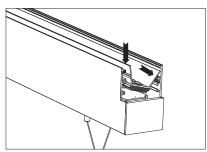

6. Align the screwless end cap into place

7. Secure the end cap at the L bracket base with screws

8. Drill a hole on the reflector for cable feed from LED strip

6. Affix the LED strip onto the reflector

10. Ease the reflector into the profile cavity

6. Align the screwless end cap into place

7. Secure the end cap at the L bracket base with screws

8. Drill a hole on the reflector for cable feed from LED strip

9. Fixing Rigid Led strip on reflector with suitable screws.