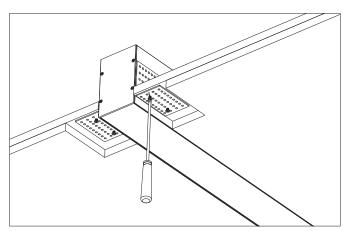

4. Place the profile into the cut-out hole with the L brackets fitting into the small recess made area. Secure L brackets accordingly.

5. Re-plaster the recess area so it becomes level with the plaster board surface

6. Once install is completed, profile should appear trimless on ceiling surface