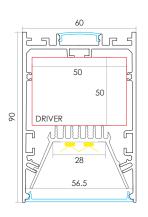

<57.6W/m
Aluminum Profile Weight:2.2kg/m
Stocked length availability:2m,2.5m.
Customized length below 6m upon your request.