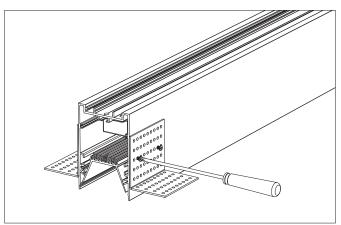

# Installation & Joint Options

**Trimless** 

1. Prepare cut-out hole in ceiling

2. Recess a small part of the ceiling plaster board to fit the L bracket

3. Screw on the perforated L brackets to the profile

4. Place the profile into the cut-out hole with the L brackets fitting into the small recess made area. Secure L brackets accordingly.

5. Re-plaster the recess area so it becomes level with the plaster board surface