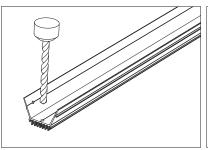

### Suspended

1. Drill a hole on the aluminium base

2. Apply the LED strips on to base

3. Secure LED driver on underside of profile cavity

4. Attach smaller diffuser into place, working from end to end

5. Slide the suspension base into the profile groove