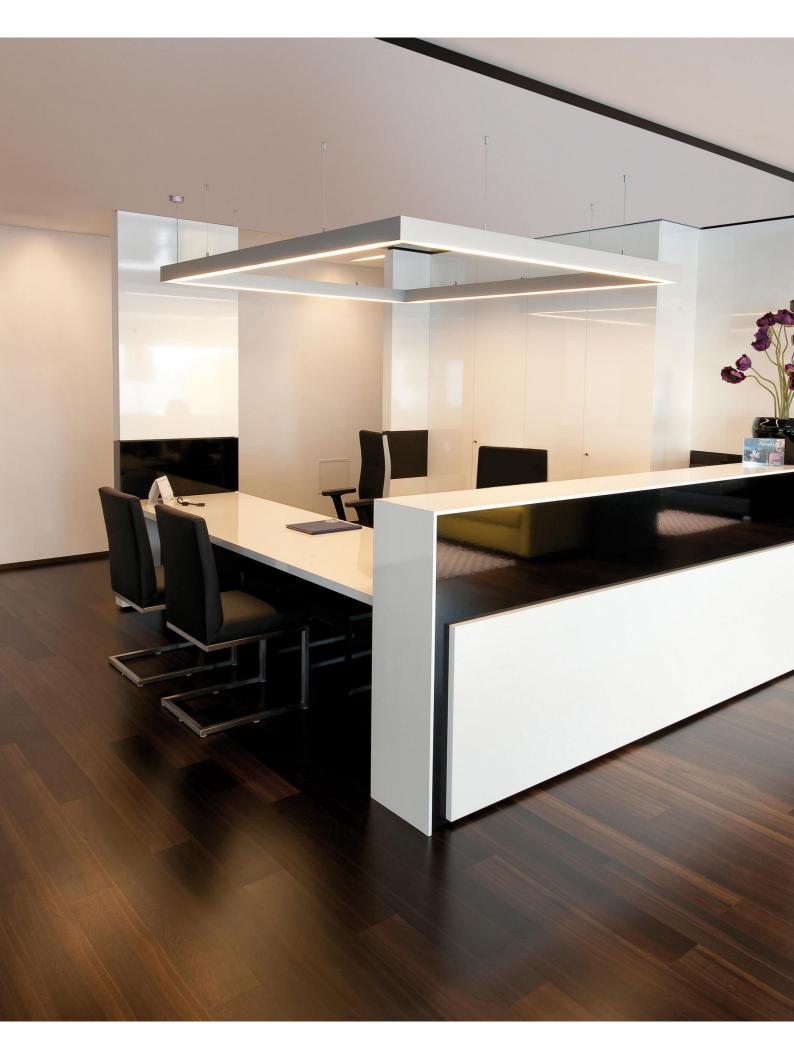

t fixture



3. Mount the light fixture onto the wall attachment



4. Secure the clips to ensure it stays in place

# Applicable joiners









# Installation & Joint Options





# Installing Instructions



Suspended



1. Drill a hole on the aluminium base



2. Apply the LED strips on to base



3. Secure LED driver on underside of profile cavity



4. Attach smaller diffuser into place, working from end to end



5. Drill a hole on the reflector for cable feed from LED strip



6. Fixing Rigid Led strip on reflector with suitable screws.



7. Place the reflector into the profile, and connect the LED strip up



8. Attach diffuser into place, working from end to end



9. Slide the suspension base into the profile groove



10. Screw the end caps on



11. Installation completed.