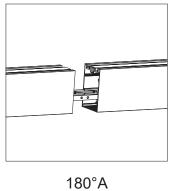

|        |        |         |       |
|---------------------|-----------------|--------|--------|---------|-------|
| Dimensions(mm)      | Max strip width | Opal   | Milky  | Frosted | Clear |
| 50*75               | 26mm            | √      | √      | /       | /     |
| Code                |                 | D050-O | D050-M | /       | /     |
| Light Transmittance |                 | 67%    | 80%    | /       | /     |

<38.4W/m Stocked length availability:2m,2.5m. Customized length below 6m upon your request.



# Installing Instructions

# Wall Mounted



1. Attach the wall side clip to surface



2. Attach the other side of clip to light fixture



3. Mount the light fixture onto the wall attachment



4. Secure the clips to ensure it stays in place

# Applicable joiners









# Installation & Joint Options





# Installing Instructions



Suspended



1. Drill a hole on the aluminium base



2. Apply the LED strips on to base



3. Secure LED driver on underside of profile cavity



4. Attach smaller diffuser into place, working from end to end



5. Drill a hole on the reflector for cable feed from LED strip



6. Fixing Rigid Led strip on reflector with suitable screws.



7. Place the reflector into the profile, and connect the LED strip up



8. Attach diffuser into place, working from end to end



9. Slide the suspension base into the profile groove



10. Screw the end caps on



11. Installation completed.