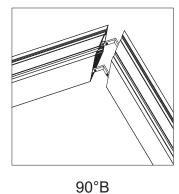

|        |        |         |       |
|---------------------|-----------------|--------|--------|---------|-------|
| Dimensions(mm)      | Max strip width | Opal   | Milky  | Frosted | Clear |
| 50*75               | 26mm            | √      | √      | /       | /     |
| Code                |                 | D050-O | D050-M | /       | /     |
| Light Transmittance |                 | 67%    | 80%    | /       | /     |

<38.4W/m Stocked length availability:2m,2.5m. Customized length below 6m upon your request.



# Installing Instructions

# Wall Mounted



1. Attach the wall side clip to surface



2. Attach the other side of clip to light fixture



3. Mount the light fixture onto the wall attachment



4. Secure the clips to ensure it stays in place

# Applicable joiners









# Installation & Joint Options





# Installing Instructions



Suspended



1. Drill a hole on the aluminium base



2. Apply the LED strips on to base



3. Secure LED driver on underside of profile cavity



4. Attach smaller diffuser into place, working from end to end



5. Drill a hole on the reflector for cable feed from LED strip



6. Fixing Rigid Led strip on reflector with suitable screws.



7. Place the reflector into the profile, and connect the LED strip up



8. Attach diffuser into place, working from end to end



9. Slide the suspension base into the profile groove



10. Screw the end caps on



11. Installation completed.