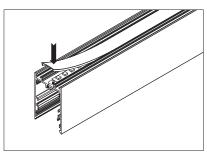

5. Drill a hole on the reflector for cable feed from LED strip

6. Fixing Rigid Led strip on reflector with suitable screws.

7. Place the reflector into the profile, and connect the LED strip up

8. Attach diffuser into place, working from end to end

9. Slide the suspension base into the profile groove

10. Screw the end caps on

11. Installation completed.