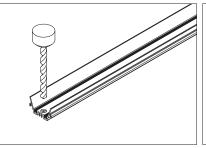

9. Slide the suspension base into the profile groove

10. Screw the end caps on

11. Installation completed.