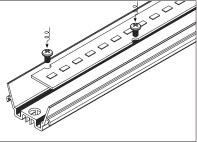

# Installing Instructions

Suspended

1. Drill a hole on the aluminium base

2. Apply the LED strips on to base

3. Secure LED driver on underside of profile cavity

4. Attach smaller diffuser into place, working from end to end

5. Drill a hole on the reflector for cable feed from LED strip

6. Fixing Rigid Led strip on reflector with suitable screws.

7. Place the reflector into the profile, and connect the LED strip up

8. Attach diffuser into place, working from end to end

9. Slide the suspension base into the profile groove

10. Screw the end caps on

11. Installation completed.