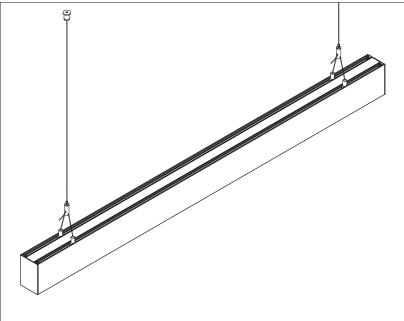

# Installing Instructions

Suspended

1. Drill a hole on the aluminium base

2. Apply the LED strips on to base

3. Secure LED driver on underside of profile cavity

4. Attach smaller diffuser into place, working from end to end

9. Slide the suspension base into the profile groove

10. Screw the end caps on

11. Installation completed.