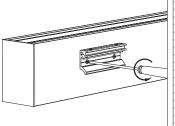

# Installing Instructions

Suspended

1. Drill a hole on the aluminium base

2. Apply the LED strips on to base

3. Secure LED driver on underside of profile cavity

4. Attach smaller diffuser into place, working from end to end

5. Drill a hole on the reflector for cable feed from LED strip

6. Fixing Rigid Led strip on reflector with suitable screws.

7. Place the reflector into the profile, and connect the LED strip up

8. Attach diffuser into place, working from end to end