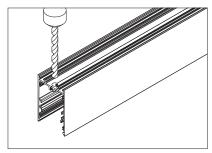

# Installing Instructions

# Installing Instructions

Suspended

1. Drill a hole on the aluminium base

2. Apply the LED strips on to base

3. Secure LED driver on underside of profile cavity

4. Attach smaller diffuser into place, working from end to end

5. Drill a hole on the reflector for cable feed from LED strip

6. Fixing Rigid Led strip on reflector with suitable screws.

7. Place the reflector into the profile, and connect the LED strip up

8. Attach diffuser into place, working from end to end

9. Slide the suspension base into the profile groove

10. Screw the end caps on

11. Installation completed.