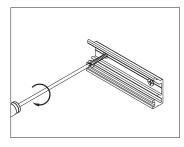

# Installing Instructions

Suspended

1. Drill a hole on the aluminium base

2. Apply the LED strips on to base

3. Secure LED driver on underside of profile cavity

4. Attach smaller diffuser into place, working from end to end

5. Drill a hole on the reflector for cable feed from LED strip

6. Fixing Rigid Led strip on reflector with suitable screws.

7. Place the reflector into the profile, and connect the LED strip up

8. Attach diffuser into place, working from end to end