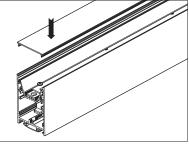

# Installing Instructions

Suspended

1. Drill a hole on the aluminium base

2. Apply the LED strips on to base

3. Secure LED driver on underside of profile cavity

4. Attach smaller diffuser into place, working from end to end

5. Drill a hole on the reflector for cable feed from LED strip

6. Fixing Rigid Led strip on reflector with suitable screws.

7. Place the reflector into the profile, and connect the LED strip up

8. Attach diffuser into place, working from end to end

9. Slide the suspension base into the profile groove

10. Screw the end caps on

11. Installation completed.