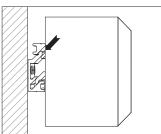

# Wall Mounted

1. Attach the wall side clip to surface

2. Attach the other side of clip to light fixture

3. Mount the light fixture onto the wall attachment

4. Secure the clips to ensure it stays in place