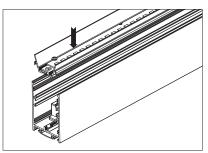

# Installing Instructions

Suspended

1. Drill a hole on the aluminium base

2. Apply the LED strips on to base

3. Secure LED driver on underside of profile cavity

4. Attach smaller diffuser into place, working from end to end

5. Drill a hole on the reflector for cable feed from LED strip

6. Fixing Rigid Led strip on reflector with suitable screws.

7. Place the reflector into the profile, and connect the LED strip up

8. Attach diffuser into place, working from end to end

9. Slide the suspension base into the profile groove

10. Screw the end caps on

11. Installation completed.