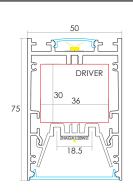

<38.4W/m Stocked length availability:2m,2.5m. Customized length below 6m upon your request.