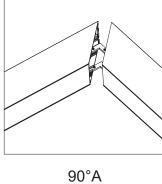

|        |        |         |       |
|---------------------|-----------------|--------|--------|---------|-------|
| Dimensions(mm)      | Max strip width | Opal   | Milky  | Frosted | Clear |
| 50*75               | 26mm            | √      | √      | /       | /     |
| Code                |                 | D050-O | D050-M | /       | /     |
| Light Transmittance |                 | 67%    | 80%    | /       | /     |

<38.4W/m Stocked length availability:2m,2.5m. Customized length below 6m upon your request.



# Installing Instructions

# Wall Mounted



1. Attach the wall side clip to surface



2. Attach the other side of clip to light fixture



3. Mount the light fixture onto the wall attachment



4. Secure the clips to ensure it stays in place

# Applicable joiners









# Installation & Joint Options





# Installing Instructions



Suspended



1. Drill a hole on the aluminium base



2. Apply the LED strips on to base



3. Secure LED driver on underside of profile cavity



4. Attach smaller diffuser into place, working from end to end



5. Drill a hole on the reflector for cable feed from LED strip



6. Fixing Rigid Led strip on reflector with suitable screws.



7. Place the reflector into the profile, and connect the LED strip up



8. Attach diffuser into place, working from end to end



9. Slide the suspension base into the profile groove



10. Screw the end caps on



11. Installation completed.