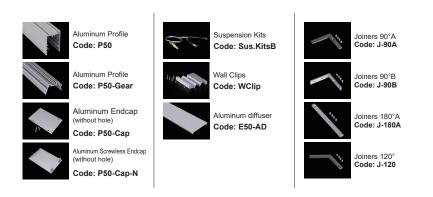

### ACCESSORIES:





| Optional Diffuser(PMMA/PC) |                 |        |        |         |        |  |  |  |
|----------------------------|-----------------|--------|--------|---------|--------|--|--|--|
| D003 type                  |                 |        | 1      |         |        |  |  |  |
| Dimensions(mm)             | Max strip width | Opal   | Milky  | Frosted | Clear  |  |  |  |
| 50*75                      | 20mm            | √      | √      | √       | √      |  |  |  |
| Code                       |                 | D003-O | D003-M | D003-F  | D003-C |  |  |  |
| Light Transmittance        |                 | 70%    | 78%    | 91%     | 95%    |  |  |  |

| D050 type           |                 |        |        |         |       |
|---------------------|-----------------|--------|--