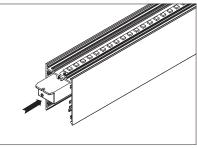

# Installing Instructions

Suspended

1. Drill a hole on the aluminium base

2. Apply the LED strips on to base

3. Secure LED driver on underside of profile cavity

4. Attach smaller diffuser into place, working from end to end

5. Drill a hole on the reflector for cable feed from LED strip

6. Fixing Rigid Led strip on reflector with suitable screws.

7. Place the reflector into the profile, and connect the LED strip up

8. Attach diffuser into place, working from end to end