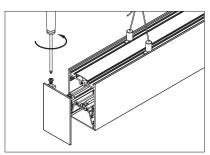

# Installing Instructions

Suspended

1. Drill a hole on the aluminium base

2. Apply the LED strips on to base

3. Secure LED driver on underside of profile cavity

4. Attach smaller diffuser into place, working from end to end

5. Drill a hole on the reflector for cable feed from LED strip

6. Fixing Rigid Led strip on reflector with suitable screws.

7. Place the reflector into the profile, and connect the LED strip up

8. Attach diffuser into place, working from end to end

9. Slide the suspension base into the profile groove

10. Screw the end caps on

11. Installation completed.