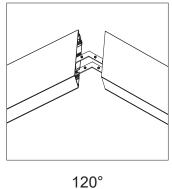

|        |        |         |       |
|---------------------|-----------------|--------|--------|---------|-------|
| Dimensions(mm)      | Max strip width | Opal   | Milky  | Frosted | Clear |
| 50*75               | 26mm            | √      | √      | /       | /     |
| Code                |                 | D050-O | D050-M | /       | /     |
| Light Transmittance |                 | 67%    | 80%    | /       | /     |

<38.4W/m Stocked length availability:2m,2.5m. Customized length below 6m upon your request.



# Installing Instructions

# Wall Mounted



1. Attach the wall side clip to surface



2. Attach the other side of clip to light fixture



3. Mount the light fixture onto the wall attachment



4. Secure the clips to ensure it stays in place

# Applicable joiners









# Installation & Joint Options





# Installing Instructions



Suspended



1. Drill a hole on the aluminium base



2. Apply the LED strips on to base



3. Secure LED driver on underside of profile cavity



4. Attach smaller diffuser into place, working from end to end



5. Drill a hole on the reflector for cable feed from LED strip



6. Fixing Rigid Led strip on reflector with suitable screws.



7. Place the reflector into the profile, and connect the LED strip up



8. Attach diffuser into place, working from end to end



9. Slide the suspension base into the profile groove



10. Screw the end caps on



11. Installation completed.