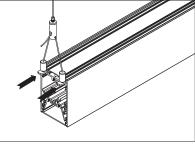

# Installing Instructions

Suspended

1. Drill a hole on the aluminium base

2. Apply the LED strips on to base

3. Secure LED driver on underside of profile cavity

4. Attach smaller diffuser into place, working from end to end

5. Drill a hole on the reflector for cable feed from LED strip

6. Fixing Rigid Led strip on reflector with suitable screws.

7. Place the reflector into the profile, and connect the LED strip up

8. Attach diffuser into place, working from end to end

9. Slide the suspension base into the profile groove

10. Screw the end caps on

11. Installation completed.