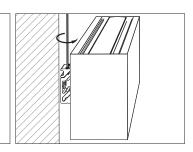

# Wall Mounted

1. Attach the wall side clip to surface

2. Attach the other side of clip to light fixture

3. Mount the light fixture onto the wall attachment

4. Secure the clips to ensure it stays in place