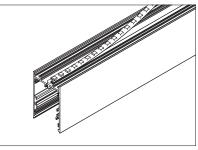

# Installing Instructions

# Installing Instructions

Suspended

1. Drill a hole on the aluminium base

2. Apply the LED strips on to base

3. Secure LED driver on underside of profile cavity

4. Attach smaller diffuser into place, working from end to end