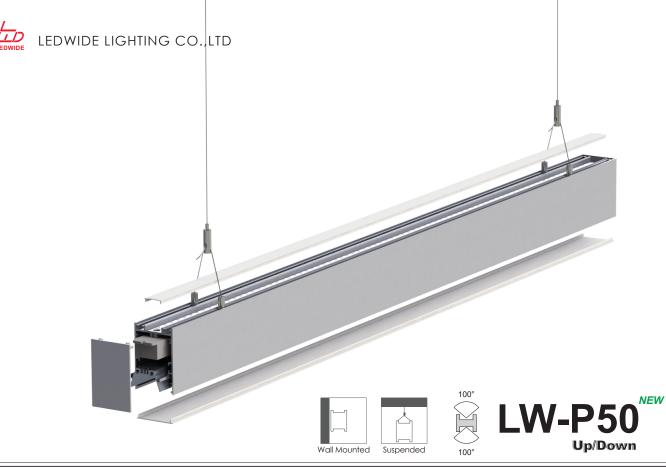

### ACCESSORIES:





| Optional Diffuser(PMMA/PC) |                 |        |        |         |        |  |  |  |
|----------------------------|-----------------|--------|--------|---------|--------|--|--|--|
| D003 type                  |                 |        | 1      |         |        |  |  |  |
| Dimensions(mm)             | Max strip width | Opal   | Milky  | Frosted | Clear  |  |  |  |
| 50*75                      | 20mm            | √      | √      | √       | √      |  |  |  |
| Code                       |                 | D003-O | D003-M | D003-F  | D003-C |  |  |  |
| Light Transmittance        |                 | 70%    | 78%    | 91%     | 95%    |  |  |  |

| D050 type           |                 |        |        |         |       |
|---------------------|---------