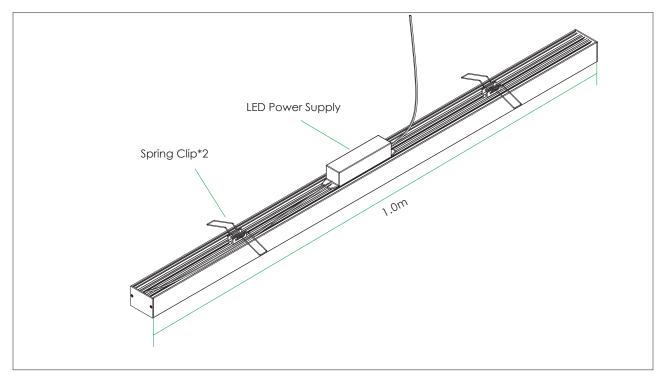

# Installation Instructions for the linear light

6. Using compatible linear profiles, prepare the light for install as below.

7.Install finished.

LW-AB35