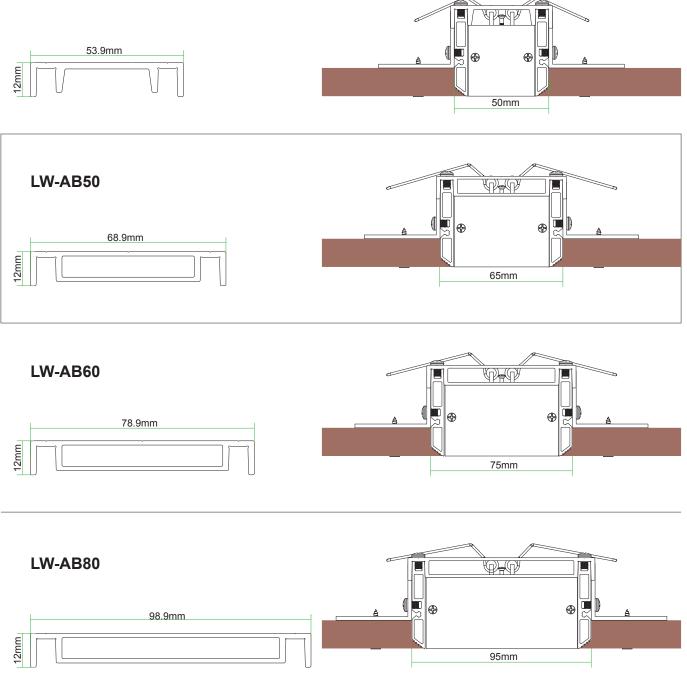

#### Alum. Trimless bar Code: LW-TR1

Alum. bridge base Code: LW-AB50

Aluminum Endcap (without hole) Code: E50-Cap

Aluminum Endcap (without hole) Code: TR50-Cap

Stainless Steel L bracket

Aluminum diffuser Code: E50-AD

# Installation Instructions for the linear light

6. Using compatible linear profiles, prepare the light for install as below.

7.Install finished.

LW-AB35