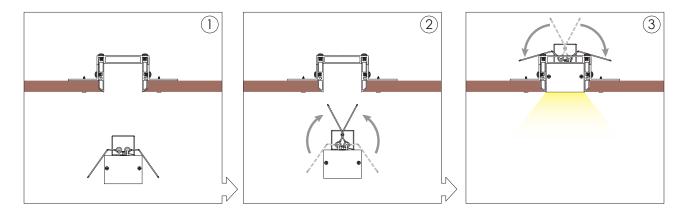

### Installation Instructions for the Housing

1. Assemble the AB and TR1 into each other as pictured above, followed by the end caps into place. Ensure the AB clamps are placed between 50-70cm apart.

2. Adjust and install the L brackets according to ceiling board thickness.

## 3. Cut out required hole

4. Insert the housing sideways into the cut-out hole, then rotate it until it lays flat on the ceiling board. Secure with screws from the underside of the ceiling board (ceiling surface).

5. Patch up imperfections with ceiling plaster.