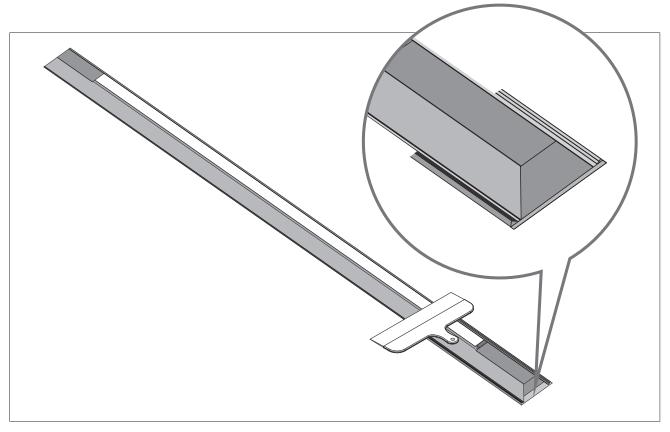

# Installation Instructions for the linear light

6. Using compatible linear profiles, prepare the light for install as below.

7.Install finished.

LW-AB35