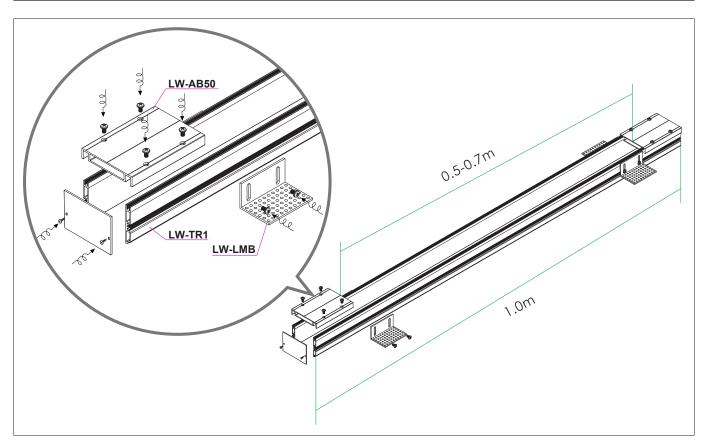

### Installation Instructions for the Housing

1. Assemble the AB and TR1 into each other as pictured above, followed by the end caps into place. Ensure the AB clamps are placed between 50-70cm apart.

2. Adjust and install the L brackets according to ceiling board thickness.