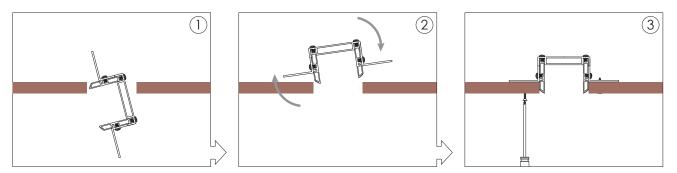

## 3. Cut out required hole

4. Insert the housing sideways into the cut-out hole, then rotate it until it lays flat on the ceiling board. Secure with screws from the underside of the ceiling board (ceiling surface).

5. Patch up imperfections with ceiling plaster.