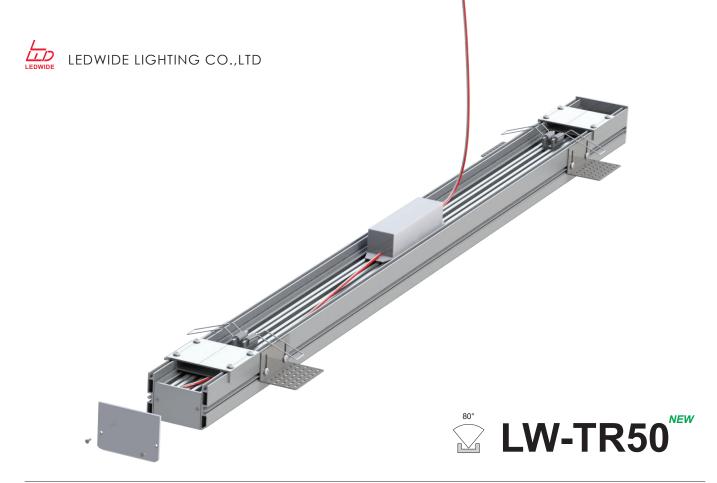

<57.6W/m Aluminum Profile Weight:2.2kg/m

Stocked length availability:2m,2.5m. Customized length below 6m upon your request.

Tel: 0086 755 29362351 Direct: 0086 0 18680360436 Fax: 86 755 29014058 E-mail: info@ledwide.com www.ledwide.com Address:1-2/F, Building A2,Sinopol Ind.Park, First Industrial Zone, BaiHua communities, Guangming New District, Shenzhen, P.R. China Postcode: 518107