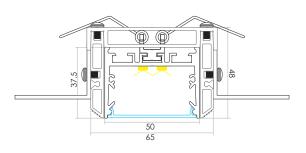

<57.6W/m Aluminum Profile Weight:2.2kg/m

Stocked length availability:2m,2.5m. Customized length below 6m upon your request.

Tel: 0086 755 29362351 Direct: 0086 0 18680360436 Fax: 86 755 29014058 E-mail: info@ledwide.com www.ledwide.com Address:1-2/F, Building A2,Sinopol Ind.Park, First Industrial Zone, BaiHua communities, Guangming New District, Shenzhen, P.R. China Postcode: 518107