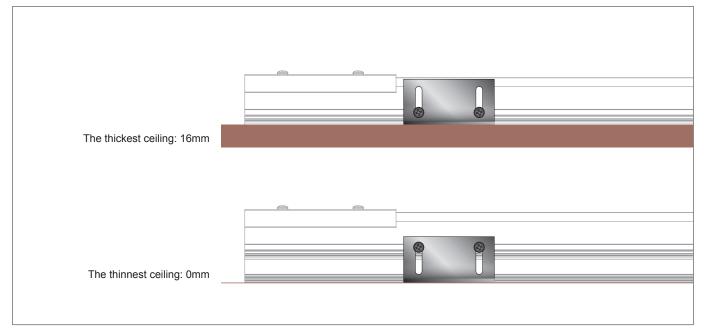

### Installation Instructions for the Housing

1. Assemble the AB and TR1 into each other as pictured above, followed by the end caps into place. Ensure the AB clamps are placed between 50-70cm apart.

2. Adjust and install the L brackets according to ceiling board thickness.