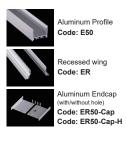

<57.6W/m Aluminum Profile Weight: 1.2kg/m

Stocked length availability:2m,2.5m. Customized length below 6m upon your request.