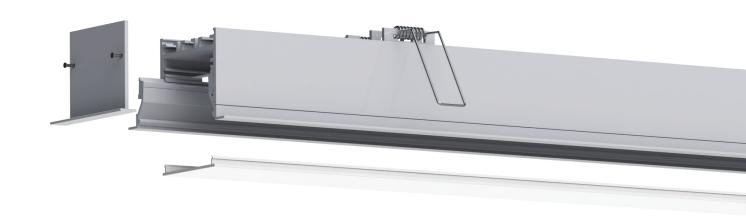

### Installing Instructions

2.Fit the led strip on the aluminium

3.Install aluminium profile part B and fit well.

4.Click/snap on the diffuser from end to end

5.Install the Spring Clips

6.screws the end caps

7.Installation completed.