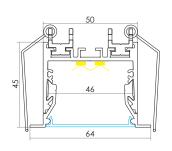

<57.6W/m Aluminum Profile Weight: 1.2kg/m

Stocked length availability:2m,2.5m. Customized length below 6m upon your request.

#### Installing Instructions

Recessed