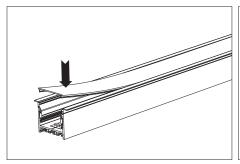

### Installing Instructions

2.Fit the led strip on the aluminium

3.Install aluminium profile part B and fit well.

4.Click/snap on the diffuser from end to end

5.Install the Spring Clips

6.screws the end caps