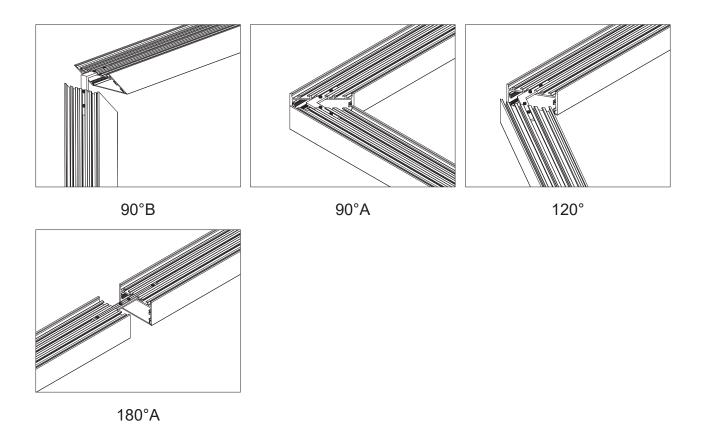

#### ACCESSORIES:









| Optional Diffuser(PMMA) |                 |        |        |         |       |
|-------------------------|-----------------|--------|--------|---------|-------|
| D050 type               |                 |        |        |         |       |
| Dimensions(mm)          | Max strip width | Opal   | Milky  | Frosted | Clear |
| 50*37.5                 | 46mm            | √      | √      | /       | 1     |
| Code                    |                 | D050-O | D050-M | /       | /     |
| Light Transmittance     |                 | 67%    | 80%    | /       | 1     |

<57.6W/m Aluminum Profile Weight: 1.2kg/m

Stocked length availability:2m,2.5m. Customized length below 6m upon your request.

## Applicable joiners



# Other installation & Connection ways.



### Installing Instructions







2.Fit the led strip on the aluminium



3.Install aluminium profile part B and fit well.



4.Click/snap on the diffuser from end to end



5.Install the Spring Clips



6.screws the end caps



7.Installation completed.



#### Installing Instructions

Recessed