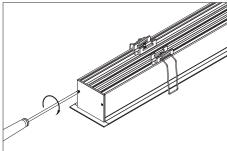

### Installing Instructions

2.Fit the led strip on the aluminium

3.Install aluminium profile part B and fit well.

4.Click/snap on the diffuser from end to end

5.Install the Spring Clips

6.screws the end caps