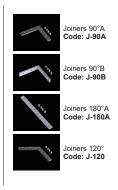

#### ACCESSORIES:









| Optional Diffuser(PMMA) |                 |        |        |         |       |
|-------------------------|-----------------|--------|--------|---------|-------|
| D050 type               |                 |        |        |         |       |
| Dimensions(mm)          | Max strip width | Opal   | Milky  | Frosted | Clear |
| 50*37.5                 | 46mm            | √      | √      | /       | 1     |
| Code                    |                 | D050-O | D050-M | /       | /     |
| Light Transmittance     |                 | 67%    | 80%    | /       | 1     |

<57.6W/m Aluminum Profile Weight: 1.2kg/m

Stocked length availability:2m,2.5m. Customized length below 6m upon your request.

## Applicable joiners



# Other installation & Connection ways.



### Installing Instruction