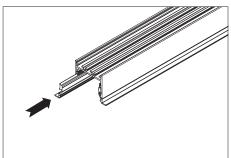

|        |        |         |       |
|-------------------------|-----------------|--------|--------|---------|-------|
| D050 type               |                 |        |        |         |       |
| Dimensions(mm)          | Max strip width | Opal   | Milky  | Frosted | Clear |
| 50*37.5                 | 46mm            | √      | √      | /       | 1     |
| Code                    |                 | D050-O | D050-M | /       | /     |
| Light Transmittance     |                 | 67%    | 80%    | /       | 1     |

<57.6W/m Aluminum Profile Weight: 1.2kg/m

Stocked length availability:2m,2.5m. Customized length below 6m upon your request.

## Applicable joiners



# Other installation & Connection ways.



### Installing Instructions







2.Fit the led strip on the aluminium



3.Install aluminium profile part B and fit well.



4.Click/snap on the diffuser from end to end



5.Install the Spring Clips



6.screws the end caps



7.Installation completed.



#### Installing Instructions

Recessed