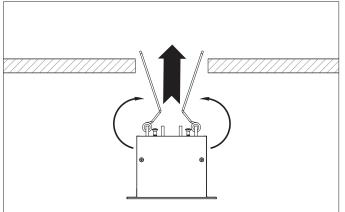

| Max strip width | Opal   | Milky  | Frosted | Clear |
| 50*37.5                 | 46mm            | √      | √      | /       | 1     |
| Code                    |                 | D050-O | D050-M | /       | /     |
| Light Transmittance     |                 | 67%    | 80%    | /       | 1     |

<57.6W/m Aluminum Profile Weight: 1.2kg/m

Stocked length availability:2m,2.5m. Customized length below 6m upon your request.

## Applicable joiners



# Other installation & Connection ways.



### Installing Instructions







2.Fit the led strip on the aluminium



3.Install aluminium profile part B and fit well.



4.Click/snap on the diffuser from end to end



5.Install the Spring Clips



6.screws the end caps



7.Installation completed.



#### Installing Instructions

Recessed