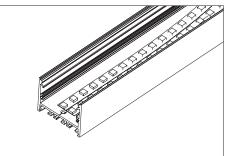

<57.6W/m Aluminum Profile Weight: 1.2kg/m

Stocked length availability:2m,2.5m. Customized length below 6m upon your request.