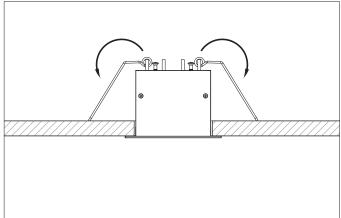

### Installing Instructions

2.Fit the led strip on the aluminium

3.Install aluminium profile part B and fit well.

4.Click/snap on the diffuser from end to end

5.Install the Spring Clips

6.screws the end caps

7.Installation completed.

#### Installing Instructions

Recessed