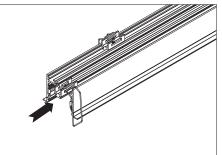

### Installing Instructions

2.Fit the led strip on the aluminium

3.Install aluminium profile part B and fit well.

4.Click/snap on the diffuser from end to end

5.Install the Spring Clips

6.screws the end caps

7.Installation completed.