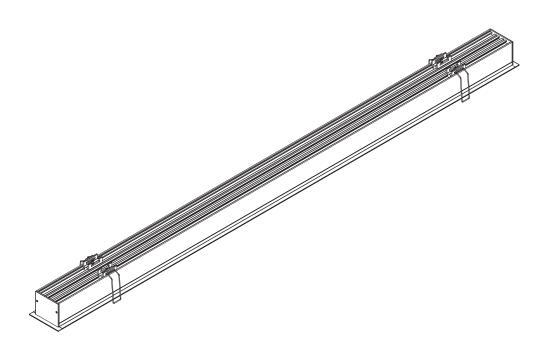

<57.6W/m Aluminum Profile Weight: 1.2kg/m

Stocked length availability:2m,2.5m. Customized length below 6m upon your request.