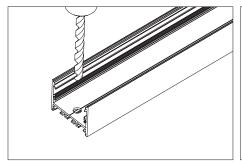

### Installing Instructions

2.Fit the led strip on the aluminium

3.Install aluminium profile part B and fit well.

4.Click/snap on the diffuser from end to end

5.Install the Spring Clips

6.screws the end caps