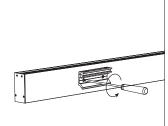

3. Mount the light fixture onto the wall attachment

4. Secure the clips to ensure it stays in place