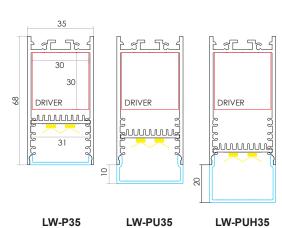

< 28.8W/m Aluminum Profile Weight: 1.1kg/m

Stocked length availability:2m,2.5m. Customized length below 6m upon your request.

Wall Mounted

1. Attach the wall side clip to surface

2. Attach the other side of clip to light fixture