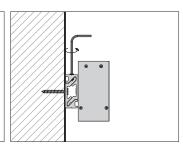

< 28.8W/m Aluminum Profile Weight: 1.1kg/m

Stocked length availability:2m,2.5m. Customized length below 6m upon your request.

Wall Mounted

1. Attach the wall side clip to surface

2. Attach the other side of clip to light fixture

3. Mount the light fixture onto the wall attachment

4. Secure the clips to ensure it stays in place