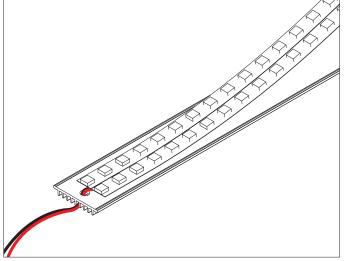

# Other installation & Connection ways.

Suspended

1.Drill a hole on the top aluminium

2.Drill a hole on the basic aluminium

3.Stick the led strip

4.Put the led driver into place

5.Click/snap on the diffuser from end to end