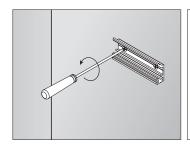

< 28.8W/m Aluminum Profile Weight: 1.1kg/m

Stocked length availability:2m,2.5m. Customized length below 6m upon your request.

Wall Mounted

1. Attach the wall side clip to surface

2. Attach the other side of clip to light fixture