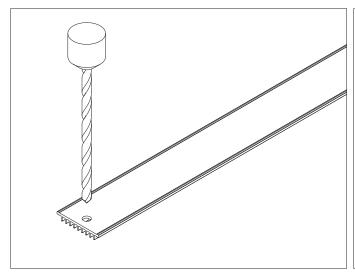

# Other installation & Connection ways.

Suspended

1.Drill a hole on the top aluminium

2.Drill a hole on the basic aluminium

3.Stick the led strip

4.Put the led driver into place

5.Click/snap on the diffuser from end to end