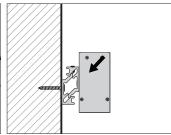

< 28.8W/m Aluminum Profile Weight: 1.1kg/m

Stocked length availability:2m,2.5m. Customized length below 6m upon your request.

Wall Mounted

1. Attach the wall side clip to surface

2. Attach the other side of clip to light fixture

3. Mount the light fixture onto the wall attachment

4. Secure the clips to ensure it stays in place