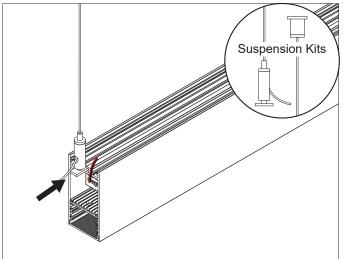

# Other installation & Connection ways.

Suspended

1.Drill a hole on the top aluminium

2.Drill a hole on the basic aluminium

3.Stick the led strip

4.Put the led driver into place

5.Click/snap on the diffuser from end to end

6.Install the Suspension Kits

Suspended

7. Screws the end caps

Celling