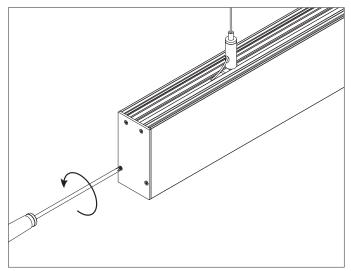

| D005-UH-O | /      | /       | /      |
| Light Transmittance     |                 | 40%       | /      | /       | /      |

< 28.8W/m Aluminum Profile Weight: 1.1kg/m

Stocked length availability:2m,2.5m. Customized length below 6m upon your request.



Wall Mounted



1. Attach the wall side clip to surface



2. Attach the other side of clip to light fixture



3. Mount the light fixture onto the wall attachment



4. Secure the clips to ensure it stays in place

# Applicable joiners







# Other installation & Connection ways.





Suspended





1.Drill a hole on the top aluminium



2.Drill a hole on the basic aluminium



3.Stick the led strip



4.Put the led driver into place



5.Click/snap on the diffuser from end to end

6.Install the Suspension Kits



Suspended



7. Screws the end caps







Celling