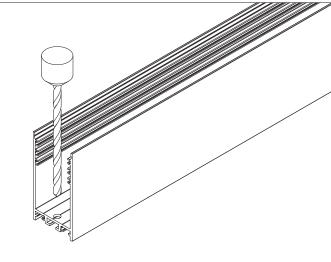

# Other installation & Connection ways.

Suspended

1.Drill a hole on the top aluminium

2.Drill a hole on the basic aluminium

3.Stick the led strip

4.Put the led driver into place

5.Click/snap on the diffuser from end to end