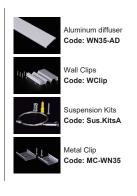

# Other installation & Connection ways.

Suspended

1.Drill a hole on the top aluminium

2.Drill a hole on the basic aluminium

3.Stick the led strip

4.Put the led driver into place

5.Click/snap on the diffuser from end to end

6.Install the Suspension Kits

Suspended

7. Screws the end caps

Celling