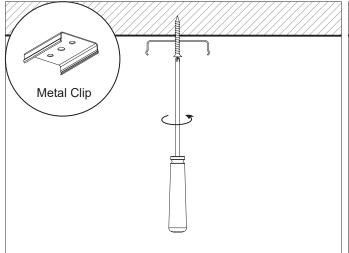

|
| Light Transmittance     |                 | 40%       | /      | /       | /      |

< 28.8W/m Aluminum Profile Weight: 1.1kg/m

Stocked length availability:2m,2.5m. Customized length below 6m upon your request.



Wall Mounted



1. Attach the wall side clip to surface



2. Attach the other side of clip to light fixture



3. Mount the light fixture onto the wall attachment



4. Secure the clips to ensure it stays in place

# Applicable joiners







# Other installation & Connection ways.





Suspended





1.Drill a hole on the top aluminium



2.Drill a hole on the basic aluminium



3.Stick the led strip



4.Put the led driver into place



5.Click/snap on the diffuser from end to end

6.Install the Suspension Kits



Suspended



7. Screws the end caps







Celling