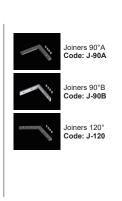

#### ACCESSORIES:









| Optional Diffuser(PMMA) |                 |           |        |         |        |
|-------------------------|-----------------|-----------|--------|---------|--------|
| D005 type               |                 |           |        |         |        |
| Dimensions(mm)          | Max strip width | Opal      | Milky  | Frosted | Clear  |
| 35*37.5                 | 31mm            | √         | √      | √       | √      |
| Code                    |                 | D005-O    | D005-M | D005-F  | D005-C |
| Light Transmittance     |                 | 63%       | 78%    | 89%     | 95%    |
| D005-U type             |                 |           |        |         |        |
| Dimensions(mm)          | Max strip width | Opal      | Milky  | Frosted | Clear  |
| 35*78