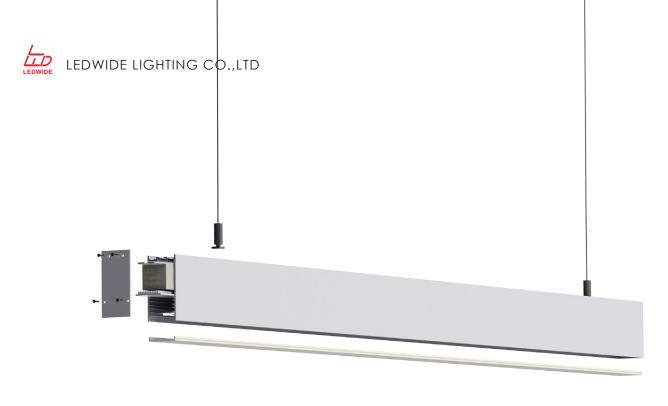

< 28.8W/m Aluminum Profile Weight: 1.1kg/m

Stocked length availability:2m,2.5m. Customized length below 6m upon your request.

Wall Mounted

1. Attach the wall side clip to surface

2. Attach the other side of clip to light fixture

3. Mount the light fixture onto the wall attachment

4. Secure the clips to ensure it stays in place

# Other installation & Connection ways.

Suspended

1.Drill a hole on the top aluminium

2.Drill a hole on the basic aluminium

3.Stick the led strip

4.Put the led driver into place

5.Click/snap on the diffuser from end to end

6.Install the Suspension Kits

Suspended

7. Screws the end caps

Celling