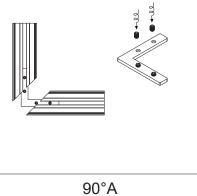

D005-UH type            |                 | M         |        |         |        |
| Dimensions(mm)          | Max strip width | Opal      | Milky  | Frosted | Clear  |
| 35*88                   | 31mm            | √         | /      | /       | /      |
| Code                    |                 | D005-UH-O | /      | /       | /      |
| Light Transmittance     |                 | 40%       | /      | /       | /      |

< 28.8W/m Aluminum Profile Weight: 1.1kg/m

Stocked length availability:2m,2.5m. Customized length below 6m upon your request.



Wall Mounted



1. Attach the wall side clip to surface



2. Attach the other side of clip to light fixture



3. Mount the light fixture onto the wall attachment



4. Secure the clips to ensure it stays in place

# Applicable joiners







# Other installation & Connection ways.





Suspended





1.Drill a hole on the top aluminium



2.Drill a hole on the basic aluminium



3.Stick the led strip



4.Put the led driver into place



5.Click/snap on the diffuser from end to end

6.Install the Suspension Kits



Suspended



7. Screws the end caps







Celling