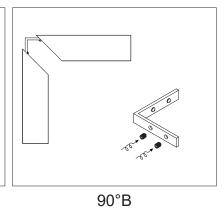

# Other installation & Connection ways.

Suspended

1.Drill a hole on the top aluminium

2.Drill a hole on the basic aluminium

3.Stick the led strip

4.Put the led driver into place

5.Click/snap on the diffuser from end to end

6.Install the Suspension Kits

Suspended

7. Screws the end caps

Celling