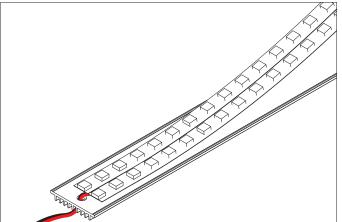

# Other installation & Connection ways.

Suspended

1.Drill a hole on the top aluminium

2.Drill a hole on the basic aluminium

3.Stick the led strip

4.Put the led driver into place

5.Click/snap on the diffuser from end to end