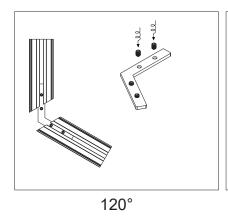

| D005-UH type            |                 | M         |        |         |        |
| Dimensions(mm)          | Max strip width | Opal      | Milky  | Frosted | Clear  |
| 35*88                   | 31mm            | √         | /      | /       | /      |
| Code                    |                 | D005-UH-O | /      | /       | /      |
| Light Transmittance     |                 | 40%       | /      | /       | /      |

< 28.8W/m Aluminum Profile Weight: 1.1kg/m

Stocked length availability:2m,2.5m. Customized length below 6m upon your request.



Wall Mounted



1. Attach the wall side clip to surface



2. Attach the other side of clip to light fixture



3. Mount the light fixture onto the wall attachment



4. Secure the clips to ensure it stays in place

# Applicable joiners







# Other installation & Connection ways.





Suspended





1.Drill a hole on the top aluminium



2.Drill a hole on the basic aluminium



3.Stick the led strip



4.Put the led driver into place



5.Click/snap on the diffuser from end to end

6.Install the Suspension Kits



Suspended



7. Screws the end caps







Celling