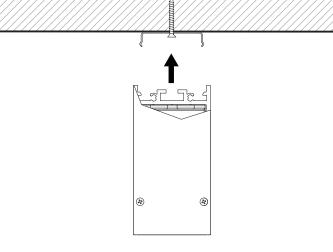

< 28.8W/m Aluminum Profile Weight: 1.1kg/m

Stocked length availability:2m,2.5m. Customized length below 6m upon your request.

Wall Mounted

1. Attach the wall side clip to surface

2. Attach the other side of clip to light fixture

3. Mount the light fixture onto the wall attachment

4. Secure the clips to ensure it stays in place