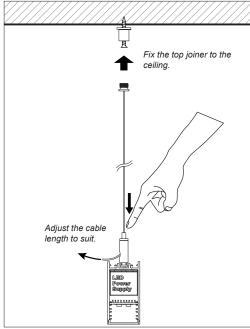

| /       | /      |
| Light Transmittance     |                 | 40%       | /      | /       | /      |

< 28.8W/m Aluminum Profile Weight: 1.1kg/m

Stocked length availability:2m,2.5m. Customized length below 6m upon your request.



Wall Mounted



1. Attach the wall side clip to surface



2. Attach the other side of clip to light fixture



3. Mount the light fixture onto the wall attachment



4. Secure the clips to ensure it stays in place

# Applicable joiners







# Other installation & Connection ways.





Suspended





1.Drill a hole on the top aluminium



2.Drill a hole on the basic aluminium



3.Stick the led strip



4.Put the led driver into place



5.Click/snap on the diffuser from end to end

6.Install the Suspension Kits



Suspended



7. Screws the end caps







Celling