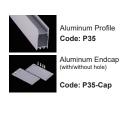

< 28.8W/m Aluminum Profile Weight: 1.1kg/m

Stocked length availability:2m,2.5m. Customized length below 6m upon your request.

Wall Mounted

1. Attach the wall side clip to surface

2. Attach the other side of clip to light fixture