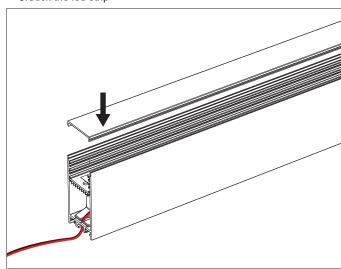

# Other installation & Connection ways.

Suspended

1.Drill a hole on the top aluminium

2.Drill a hole on the basic aluminium

3.Stick the led strip

4.Put the led driver into place

5.Click/snap on the diffuser from end to end