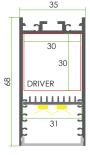

## <28.8W/m

| Optional Diffuser(PMMA) |                 |        |        |         |        |
|-------------------------|-----------------|--------|--------|---------|--------|
| D005                    | type            |        |        |         |        |
| Dimensions(mm)          | Max strip width | Opal   | Milky  | Frosted | Clear  |
| 35*68                   | 31mm            | √      | √      | √       | √      |
| Code                    |                 | D005-O | D005-M | D005-F  | D005-C |
| Light Transmittance     |                 | 63%    | 78%    | 89%     | 95%    |