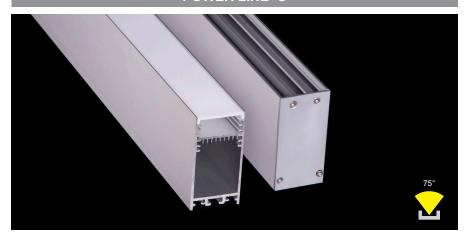

## **POWER LINE -S**

## Accessory

ITEM NO.: LW-P35

Aluminum Profile Code: P35

Aluminum diffuser Code: WN35-AD

Aluminum Endcap (without hole)

Wall Clips Code: WClip

Suspension Kits Code: Sus.KitsA

Metal Clip Code: MC-WN35