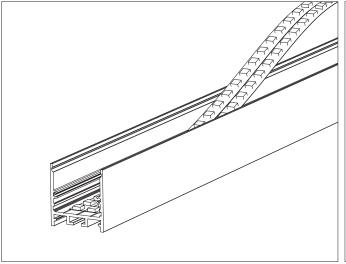

## Other installation & Connection ways.

1. Apply LED strips into the profile

3.Install the Suspension Kits

4. Finally screw the end caps on

Installing Instructions