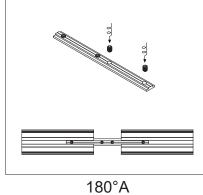

| /      |
| Light Transmittance     |                 | 40%          | /      | /       | /      |

< 38.4W/m Aluminum Profile Weight:0.62kg/m Stocked length availability:2m,2.5m.

Stocked length availability:2m,2.5m. Customized length below 6m upon your request.

Tel: 0086 755 29362351 Direct: 0086 0 18680360436 Fax: 86 755 29014058 E-mail: info@ledwide.com www.ledwide.com Address:1-2/F, Building A2,Sinopol Ind.Park, First Industrial Zone, BaiHua communities, Guangming New District, Shenzhen, P.R. China Postcode: 518107



Installing Instructions Wall Mounted



1. Attach the wall side clip to surface



2. Attach the other side of clip to light fixture



3. Mount the light fixture onto the wall attachment



4. Secure the clips to ensure it stays in place

## Applicable joiners





## Other installation & Connection ways.







1. Apply LED strips into the profile



3.Install the Suspension Kits

4. Finally screw the end caps on





Installing Instructions