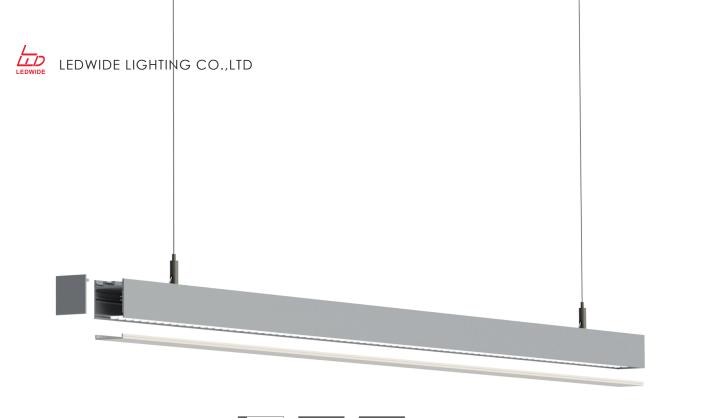

## Other installation & Connection ways.

1. Apply LED strips into the profile

3.Install the Suspension Kits

4. Finally screw the end caps on

Installing Instructions