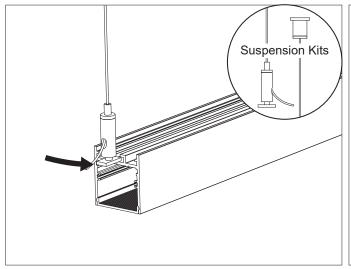

## Other installation & Connection ways.

1. Apply LED strips into the profile

3.Install the Suspension Kits

4. Finally screw the end caps on

Installing Instructions