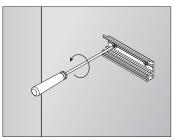

Installing Instructions Wall Mounted

1. Attach the wall side clip to surface

2. Attach the other side of clip to light fixture

3. Mount the light fixture onto the wall attachment

4. Secure the clips to ensure it stays in place