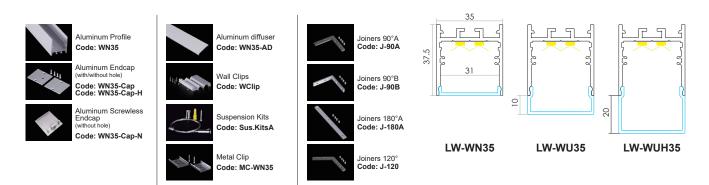

## ACCESSORIES :

| Optional Diffuser(PMMA) |                 |              |        |         |        |
|-------------------------|-----------------|--------------|--------|---------|--------|
| D005 type               |                 |              |        |         |        |
| Dimensions(mm)          | Max strip width | Opal         | Milky  | Frosted | Clear  |
| 35*37.5                 | 31mm            | √            | √      | √ √     | √      |
| Code                    |                 | D005-O       | D005-M | D005-F  | D005-C |
| Light Transmittance     |                 | 63%          | 78%    | 89%     | 95%    |
| D005-U type             |                 |              |        |         |        |
| Dimensions(mm)          | Max strip width | Opal         | Milky  | Frosted | Clear  |
| 35*78                   | 31mm            | √            | /      | /       | /      |
| Code                    |                 | D005-U-O     | /      | /       | /      |
| Light Transmittance     |                 | 50%          | /      | /       | /      |
| D005-UH type            |                 |              |        |         |        |
| Dimensions(mm)          | Max strip width | Opal         | Milky  | Frosted | Clear  |
| 35*88                   | 31mm            | $\checkmark$ | /      | /       | /      |
| Code                    |                 | D005-UH-O    | /      | /       | /      |
| Light Transmittance     |                 | 40%          | /      | /       | /      |

## Applicable joiners