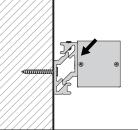

Installing Instructions Wall Mounted

1. Attach the wall side clip to surface

2. Attach the other side of clip to light fixture

3. Mount the light fixture onto the wall attachment

4. Secure the clips to ensure it stays in place