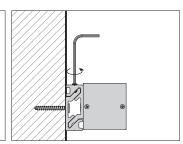

Installing Instructions Wall Mounted

1. Attach the wall side clip to surface

2. Attach the other side of clip to light fixture

3. Mount the light fixture onto the wall attachment

4. Secure the clips to ensure it stays in place