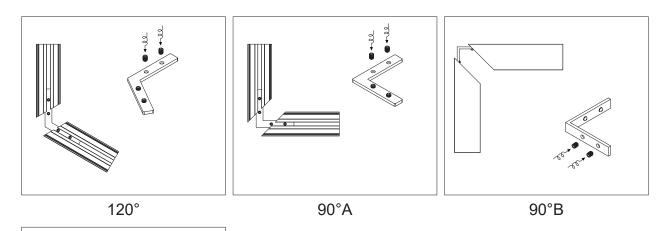

| /      |
| Light Transmittance     |                 | 40%          | /      | /       | /      |

< 38.4W/m Aluminum Profile Weight:0.62kg/m Stocked length availability:2m,2.5m.

Stocked length availability:2m,2.5m. Customized length below 6m upon your request.

Tel: 0086 755 29362351 Direct: 0086 0 18680360436 Fax: 86 755 29014058 E-mail: info@ledwide.com www.ledwide.com Address:1-2/F, Building A2,Sinopol Ind.Park, First Industrial Zone, BaiHua communities, Guangming New District, Shenzhen, P.R. China Postcode: 518107



Installing Instructions Wall Mounted



1. Attach the wall side clip to surface



2. Attach the other side of clip to light fixture



3. Mount the light fixture onto the wall attachment



4. Secure the clips to ensure it stays in place

## Applicable joiners





## Other installation & Connection ways.







1. Apply LED strips into the profile



3.Install the Suspension Kits

4. Finally screw the end caps on





Installing Instructions