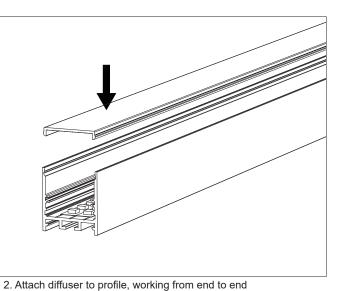

## Other installation & Connection ways.

1. Apply LED strips into the profile

3.Install the Suspension Kits

4. Finally screw the end caps on

Installing Instructions