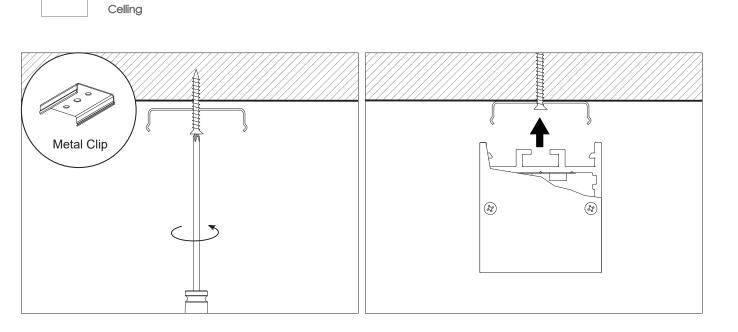

## Other installation & Connection ways.

1. Apply LED strips into the profile

3.Install the Suspension Kits

4. Finally screw the end caps on

Installing Instructions