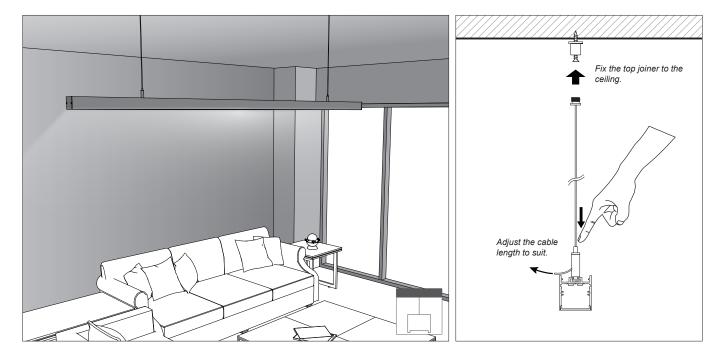

## Other installation & Connection ways.

1. Apply LED strips into the profile

3.Install the Suspension Kits

4. Finally screw the end caps on

Installing Instructions