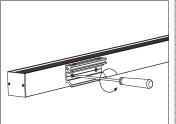

Installing Instructions Wall Mounted

1. Attach the wall side clip to surface

2. Attach the other side of clip to light fixture

3. Mount the light fixture onto the wall attachment

4. Secure the clips to ensure it stays in place