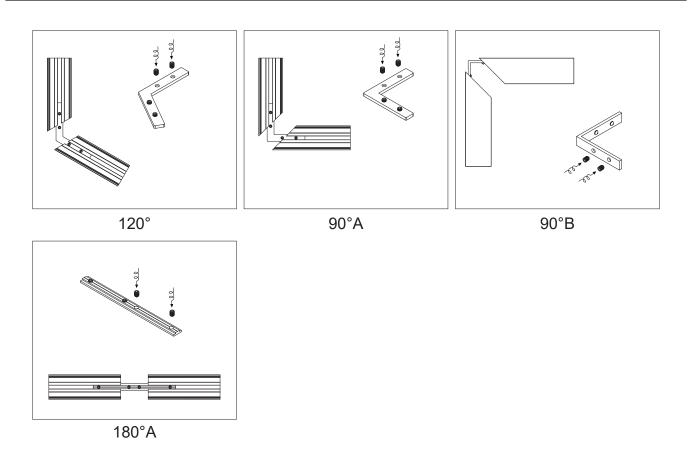

## ACCESSORIES:









| Optional Diffuser(PMMA) |                 |        |        |         |        |
|-------------------------|-----------------|--------|--------|---------|--------|
| D005 type               |                 |        |        |         |        |
| Dimensions(mm)          | Max strip width | Opal   | Milky  | Frosted | Clear  |
| 35*37.5                 | 31mm            | √      | √      | √       | √      |
| Code                    |                 | D005-O | D005-M | D005-F  | D005-C |
| Light Transmittance     |                 | 63%    | 78%    | 89%     | 95%    |

< 38.4W/m Aluminum Profile Weight: 0.64kg/m

Stocked length availability:2m,2.5m. Customized length below 6m upon your request.

## Applicable joiners



## Other installation & Connection ways.





## Installing Instructions

Recessed



1.Fit the led strip on the aluminium

2.Click/snap on the diffuser from end to end





3.Install the Spring Clips

4.Screws the end caps