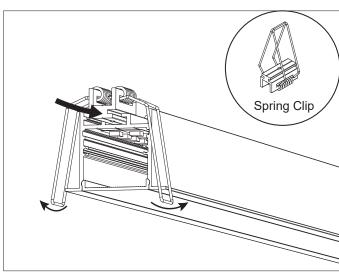

## Installing Instructions

Recessed

1.Fit the led strip on the aluminium

2.Click/snap on the diffuser from end to end

3.Install the Spring Clips

4.Screws the end caps