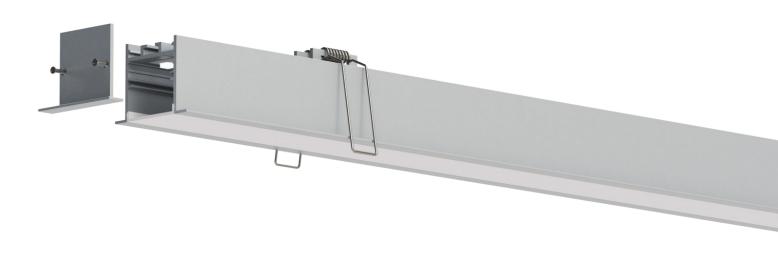

## Installing Instructions

Recessed

1.Fit the led strip on the aluminium

2.Click/snap on the diffuser from end to end

3.Install the Spring Clips

4.Screws the end caps