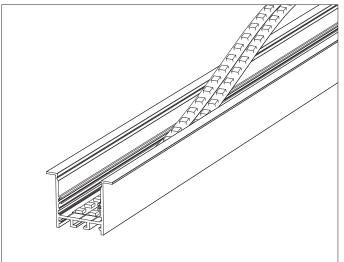

## Installing Instructions

Recessed

1.Fit the led strip on the aluminium

2.Click/snap on the diffuser from end to end

3.Install the Spring Clips

4.Screws the end caps