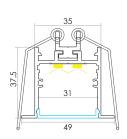

< 38.4W/m Aluminum Profile Weight: 0.64kg/m

Stocked length availability:2m,2.5m. Customized length below 6m upon your request.