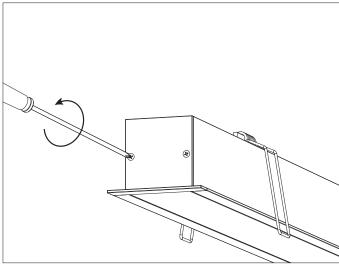

## Installing Instructions

Recessed

1.Fit the led strip on the aluminium

2.Click/snap on the diffuser from end to end

3.Install the Spring Clips

4.Screws the end caps