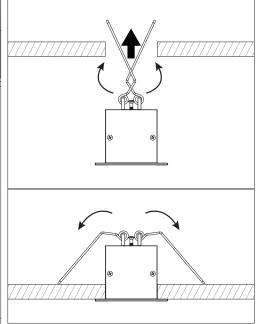

-|
| D005 type               |                 |        |        |         |        |
| Dimensions(mm)          | Max strip width | Opal   | Milky  | Frosted | Clear  |
| 35*37.5                 | 31mm            | √      | √      | √       | √      |
| Code                    |                 | D005-O | D005-M | D005-F  | D005-C |
| Light Transmittance     |                 | 63%    | 78%    | 89%     | 95%    |

< 38.4W/m Aluminum Profile Weight: 0.64kg/m

Stocked length availability:2m,2.5m. Customized length below 6m upon your request.

## Applicable joiners



## Other installation & Connection ways.





## Installing Instructions

Recessed



1.Fit the led strip on the aluminium

2.Click/snap on the diffuser from end to end





3.Install the Spring Clips

4.Screws the end caps