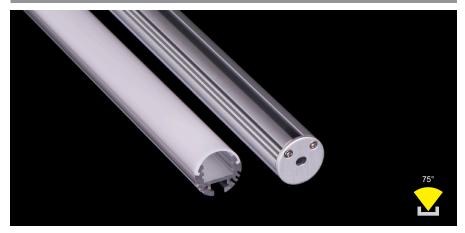

## **ROUND SERIES**

## Accessory

Aluminum Profile Code: R24

Suspension Kits Code: Sus.KitsA Ø24mm

ITEM NO.: LW-ROUND24

Aluminum Endcap (with/without hole) Code: R24-Cap Code: R24-Cap-H

Adjustable Clip (0-222° rotation) Code: AP1-Clip-A

## < 19.2W/m

| Optional Diffuser(PC) |                 |       |       |         |       |
|-----------------------|-----------------|-------|-------|---------|-------|
| /                     |                 |       |       |         |       |
| Dimensions(mm)        | Max strip width | Opal  | Milky | Frosted | Clear |
| Ø24mm                 | 14mm            | √     | 1     | √       | 1     |
| Code                  |                 | R24-0 | 1     | R24-F   | /     |
| Light Transmittance   |                 | 47%   | /     | 56%     | /     |