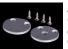

## Accessory

Aluminum Profile Code: R24

Suspension Kits Code: Sus.KitsA Ø24mm

ITEM NO.: LW-ROUND24

Aluminum Endcap (with/without hole) Code: R24-Cap Code: R24-Cap-H

Adjustable Clip (0-222° rotation) Code: AP1-Clip-A