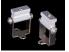

## Accessory

Aluminum Profile Code: R24

Suspension Kits Code: Sus.KitsA Ø24mm

ITEM NO.: LW-ROUND24

Aluminum Endcap (with/without hole) Code: R24-Cap Code: R24-Cap-H

Adjustable Clip (0-222° rotation) Code: AP1-Clip-A