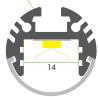

## < 19.2W/m

| Optional Diffuser(PC) |                 |       |       |         |       |
|-----------------------|-----------------|-------|-------|---------|-------|
| /                     |                 |       |       |         |       |
| Dimensions(mm)        | Max strip width | Opal  | Milky | Frosted | Clear |
| Ø24mm                 | 14mm            | √     | 1     | √       | 1     |
| Code                  |                 | R24-0 | 1     | R24-F   | /     |
| Light Transmittance   |                 | 47%   | /     | 56%     | /     |