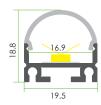

## < 19.2W/m

| Optional Diffuser(PMMA) |                 |        |   |         |        |
|-------------------------|-----------------|--------|---|---------|--------|
| D006 type               |                 |        |   |         |        |
| Dimensions(mm)          | Max strip width | Opal   | 1 | Frosted | Clear  |
| 19.5*18.8               | 16.9mm          | √      | / | √       | √      |
| Code                    |                 | D006-O | 1 | D006-F  | D006-C |
| Light Transmittance     |                 | 33%    | / | 60%     | 95%    |