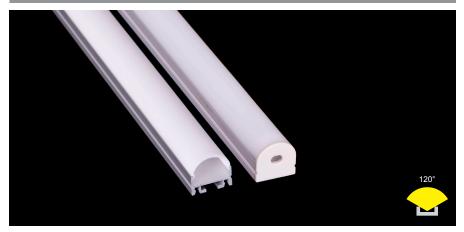

## < 19.2W/m

| Optional Diffuser(PMMA) |                 |        |   |         |        |
|-------------------------|-----------------|--------|---|---------|--------|
| D006 type               |                 |        |   |         |        |
| Dimensions(mm)          | Max strip width | Opal   | 1 | Frosted | Clear  |
| 19.5*18.8               | 16.9mm          | √      | / | √       | √      |
| Code                    |                 | D006-O | 1 | D006-F  | D006-C |
| Light Transmittance     |                 | 33%    | / | 60%     | 95%    |