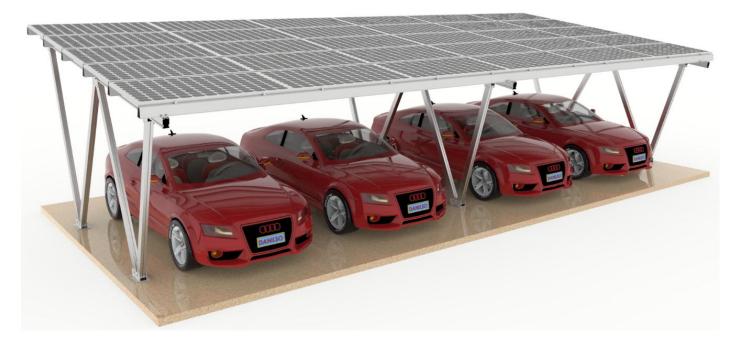

# **Carport Structure Mount System**

#### Features

Carport Structure Mount System adopts high strength Aluminum 6005-T5 material, some components are pre-assembled in factory, so that to reduce the labor cost and installation time on site.

## Benefits

- ★ Excellent waterproof performance
- ★ High anti-corrosion
- ★ Building on parking lot, saving land resources
- ★ Make customized as request.