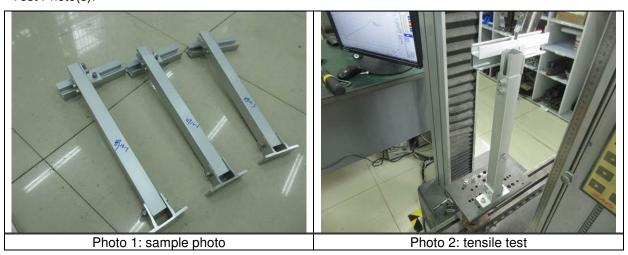

### Pull test:

Test method: According to the client's requirement, the base was fixed on the test machine with three M8 screws, and the locking force of the screws was 30N\*m (see photo 2,3 and 4); Increase the tensile force as 5mm/min until the sample fail. Record the force.

### Test Photo(s):

Unless otherwise agreed in writing, this document is issued by the Company subject to its General Conditions of Service printed overleaf, available on request or accessible at <a href="http://www.sgs.com/en/Terms-and-Conditions.aspx">http://www.sgs.com/en/Terms-and-Conditions.aspx</a> and, for electronic format documents, at <a href="http://www.sgs.com/en/Terms-and-Conditions/Terms-e-Document.aspx">http://www.sgs.com/en/Terms-and-Conditions/Terms-e-Document.aspx</a>. Attention is drawn to the limitation of liability indemnification and jurisdiction issues defined therein. Any holder of this document is advised that information contained hereon reflects the Company's findings at the time of its intervention only and within the limits of Client's instructions, if any. The Company's sole responsibility is to its Client and this document does not exonerate parties to a transaction from exercising all their rights and obligations under the transaction documents. This document cannot be reproduced except in full, without prior written approval of the Company. Any unauthorized alteration, forgery or falsification of the content or appearance of this document is unlawful and offenders may be prosecuted to the fullest extent of the law. Unless otherwise stated the results shown in this test report refer only to the sample(s) tested and such sample(s) are retained for 30 days only.