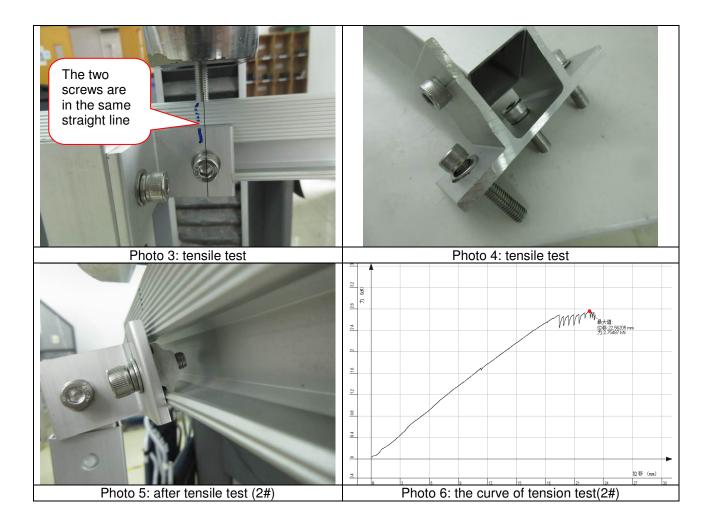

### Pull test:

Test method: According to the client's requirement, the base was fixed on the test machine with three M8 screws, and the locking force of the screws was 30N\*m (see photo 2,3 and 4); Increase the tensile force as 5mm/min until the sample fail. Record the force.

#### Test Result:

| Sample No: | Result                                                                      |
|------------|-----------------------------------------------------------------------------|
| 2#         | When the force increased to 2.75kN, the side rail was damaged (see photo 5) |
| 3#         | When the force increased to 2.93kN, the side rail was damaged (see photo 7) |

### Test Photo(s):

Unless otherwise agreed in writing, this document is issued by the Company subject to its General Conditions of Service printed overleaf, available on request or accessible at <a href="http://www.sgs.com/en/Terms-and-Conditions.aspx">http://www.sgs.com/en/Terms-and-Conditions.aspx</a> and, for electronic format documents, at <a href="http://www.sgs.com/en/Terms-and-Conditions/Terms-e-Document.aspx">http://www.sgs.com/en/Terms-and-Conditions/Terms-e-Document.aspx</a>. Attention is drawn to the limitation of liability indemnification and jurisdiction issues defined therein. Any holder of this document is advised that information contained hereon reflects the Company's findings at the time of its intervention only and within the limits of Client's instructions, if any. The Company's sole responsibility is to its Client and this document does not exonerate parties to a transaction from exercising all their rights and obligations under the transaction documents. This document cannot be reproduced except in full, without prior written approval of the Company. Any unauthorized alteration, forgery or falsification of the content or appearance of this document is unlawful and offenders may be prosecuted to the fullest extent of the law. Unless otherwise stated the results shown in this test report refer only to the sample(s) tested and such sample(s) are retained for 30 days only.