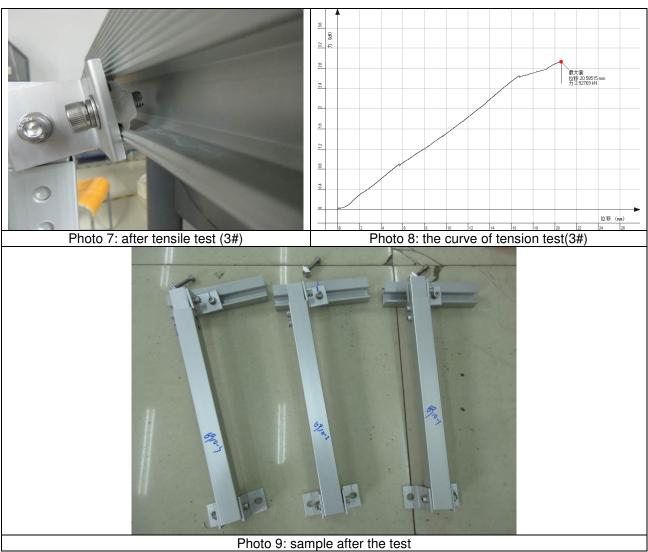

### Pull test:

Test method: According to the client's requirement, the base was fixed on the test machine with three M8 screws, and the locking force of the screws was 30N\*m (see photo 2,3 and 4); Increase the tensile force as 5mm/min until the sample fail. Record the force.

#### Test Result:

| Sample No: | Result                                                                      |
|------------|-----------------------------------------------------------------------------|
| 2#         | When the force increased to 2.75kN, the side rail was damaged (see photo 5) |
| 3#         | When the force increased to 2.93kN, the side rail was damaged (see photo 7) |

### Test Photo(s):

Unless otherwise agreed in writing, this document is issued by the Company subject to its General Conditions of Service printed overleaf, available on request or accessible at <a href="http://www.sgs.com/en/Terms-and-Conditions.aspx">http://www.sgs.com/en/Terms-and-Conditions.aspx</a> and, for electronic format documents, at <a href="http://www.sgs.com/en/Terms-and-Conditions/Terms-e-Document.aspx">http://www.sgs.com/en/Terms-and-Conditions/Terms-e-Document.aspx</a>. Attention is drawn to the limitation of liability indemnification and jurisdiction issues defined therein. Any holder of this document is advised that information contained hereon reflects the Company's findings at the time of its intervention only and within the limits of Client's instructions, if any. The Company's sole responsibility is to its Client and this document does not exonerate parties to a transaction from exercising all their rights and obligations under the transaction documents. This document cannot be reproduced except in full, without prior written approval of the Company. Any unauthorized alteration, forgery or falsification of the content or appearance of this document is unlawful and offenders may be prosecuted to the fullest extent of the law. Unless otherwise stated the results shown in this test report refer only to the sample(s) tested and such sample(s) are retained for 30 days only.