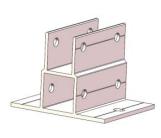

## 3. Component List

| <ul> <li>Pre-assembled East-West Flat Roof Mount</li> <li>✓ Suitable for all types solar panel</li> <li>✓ Tilt Angle can be customized</li> <li>✓ 6005-T5 extruded aluminum</li> </ul>                                                       | A B   |
|----------------------------------------------------------------------------------------------------------------------------------------------------------------------------------------------------------------------------------------------|-------|
| <ul> <li>Mid Clamp</li> <li>✓ Fit between two panels</li> <li>✓ Fastened with a 6mm Allen key</li> <li>✓ Standard pre-assembly for the usual panels with thickness</li> <li>30, 35, 40, 46, 50mm</li> </ul>                                  | AND - |
| <ul> <li>End Clamp Kit for Framed Modules</li> <li>✓ Hold the edge of each end panels</li> <li>✓ Fastened with a 6mm Allen key</li> <li>✓ Standard pre-assembly for the usual panels with thickness</li> <li>30, 35, 40, 46, 50mm</li> </ul> |       |
| <ul> <li>Mid Ballasted Plate</li> <li>✓ Using M6.3x25mm self-tapping screw to fix it on the tube</li> <li>of east-west flat roof structure</li> <li>✓ Put concrete block on the sides</li> <li>✓ 5052 extruded aluminum</li> </ul>           |       |