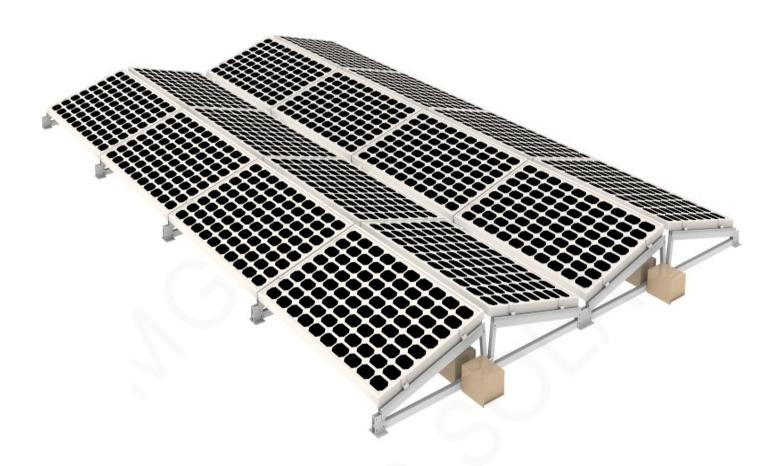

## (4 x 4 Solar Layout in Landscape)

MG Solar East-West Flat Roof Mount System has developed to mount the module on a flat roof or ground. You can have the tilt angle solution as 5~15 degree according to your exact requirement. And there are two foundations you can choose, ballasted weight foundation and concrete block foundation. For this system, there is no need to use wind defend plate, then you can save some cost. Besides, all of parts should be pre-assembled in our factory to make the installation easy and quick for saving your labor cost and time.

## 6. Finished Installation