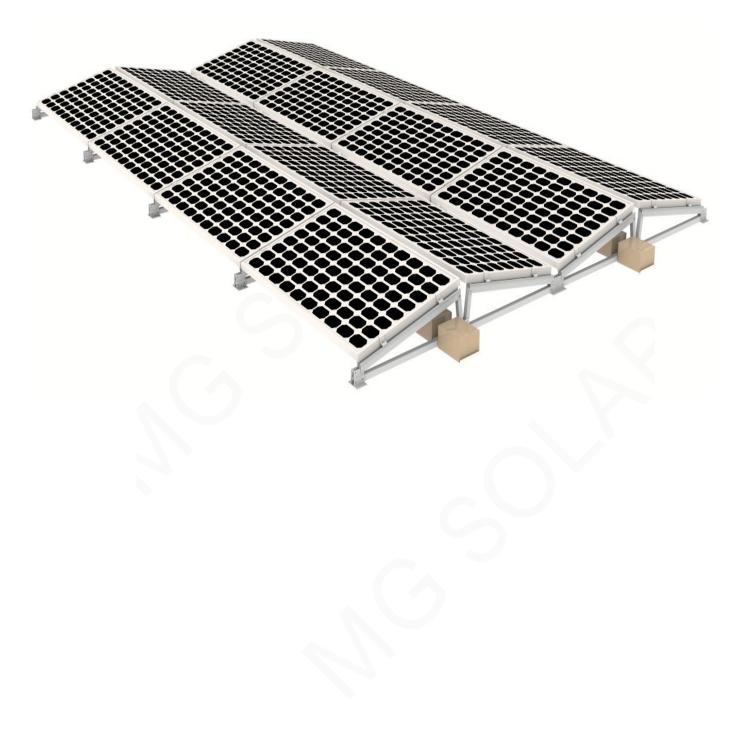

lation, you can adjust the location of mid ballasted plate as the size of concrete block to ensure that the cement block does not interfere with the panel.



Address: No. 999, An Ling Road, Huli District, Xiamen City 361009, China

Tel: +86-134-5922-7657 Web: www.mgsolar.cn

Fax: +86-592-6241055 E-mail: info@mgsolar.cn

#### 5.4 Series Pre-assembled Structure Installation

Fixed all of pre-assembled structure in the same way and confirmed the location as the drawing.



### 5.5 Solar Panel Installation

Put solar panel on the structure and use mid clamp and end clamp to fix the solar panels.







Address: No. 999, An Ling Road, Huli District, Xiamen City 361009, China

Tel: +86-134-5922-7657 Web: www.mgsolar.cn

Fax: +86-592-6241055 E-mail: info@mgsolar.cn

## 6. Finished Installation