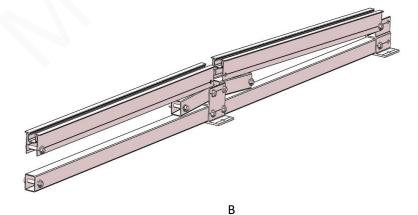

## 3. Component List

| <ul> <li>Pre-assembled East-West Flat Roof Mount</li> <li>✓ Suitable for all types solar panel</li> <li>✓ Tilt Angle can be customized</li> <li>✓ 6005-T5 extruded aluminum</li> </ul>                                                       | A B   |
|----------------------------------------------------------------------------------------------------------------------------------------------------------------------------------------------------------------------------------------------|-------|
| <ul> <li>Mid Clamp</li> <li>✓ Fit between two panels</li> <li>✓ Fastened with a 6mm Allen key</li> <li>✓ Standard pre-assembly for the usual panels with thickness</li> <li>30, 35, 40, 46, 50mm</li> </ul>                                  | AND - |
| <ul> <li>End Clamp Kit for Framed Modules</li> <li>✓ Hold the edge of each end panels</li> <li>✓ Fastened with a 6mm Allen key</li> <li>✓ Standard pre-assembly for the usual panels with thickness</li> <li>30, 35, 40, 46, 50mm</li> </ul> |       |
| <ul> <li>Mid Ballasted Plate</li> <li>✓ Using M6.3x25mm self-tapping screw to fix it on the tube</li> <li>of east-west flat roof structure</li> <li>✓ Put concrete block on the sides</li> <li>✓ 5052 extruded aluminum</li> </ul>           |       |

#### 5.2 Pre-assembled East-West Flat Roof Mount Installation

Open Pre-assembled structure part B, like below picture, using M8\*55mm bolt kit to fix the tube on the main mean. Same way to fix the part A on the part B. Part A and B would be become a complete set, please see below picture.