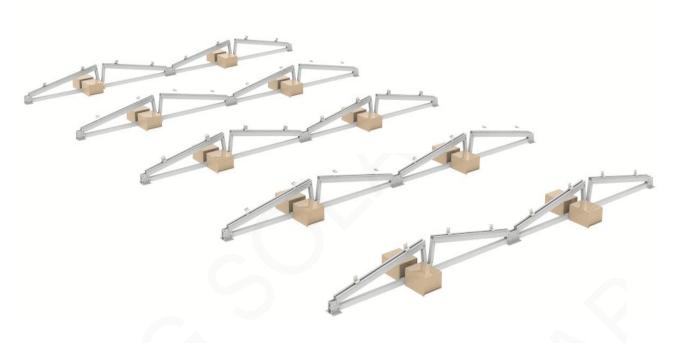

ll of pre-assembled structure in the same way and confirmed the location as the drawing. (As below pictures)



#### 5.3 Mid Ballasted Plate Installation

Before starting Pre-assembled East-West Flat Roof Mount Installation, we need to fix the mid ballasted plate on the bottom tube first, as the pictures show:



When installation, you can adjust the location of mid ballasted plate as the size of concrete block to ensure that the cement block does not interfere with the panel.



Address: No. 999, An Ling Road, Huli District, Xiamen City 361009, China

Tel: +86-134-5922-7657 Web: www.mgsolar.cn

Fax: +86-592-6241055 E-mail: info@mgsolar.cn

#### 5.4 Series Pre-assembled Structure Installation

Fixed all of pre-assembled structure in the same way and confirmed the location as the drawing.



### 5.5 Solar Panel Installation

Put solar panel on the structure and use mid clamp and end clamp to fix the solar panels.







Address: No. 999, An Ling Road, Huli District, Xiamen City 361009, China

Tel: +86-134-5922-7657 Web: www.mgsolar.cn

Fax: +86-592-6241055 E-mail: info@mgsolar.cn

## 6. Finished Installation