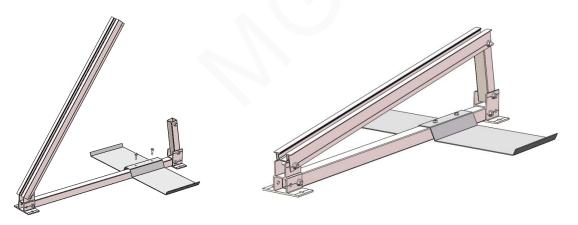

#### 5.3 Mid Ballasted Plate Installation

Before starting Pre-assembled East-West Flat Roof Mount Installation, we need to fix the mid ballasted plate on the bottom tube first, as the pictures show:

When installation, you can adjust the location of mid ballasted plate as the size of concrete block to ensure that the cement block does not interfere with the panel.