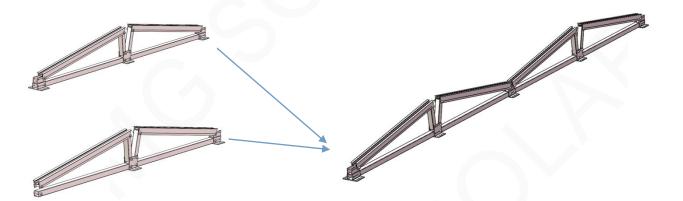

Fixed all of pre-assembled structure in the same way and confirmed the location as the drawing. (As below pictures)

#### 5.4 Series Pre-assembled Structure Installation

Fixed all of pre-assembled structure in the same way and confirmed the location as the drawing.