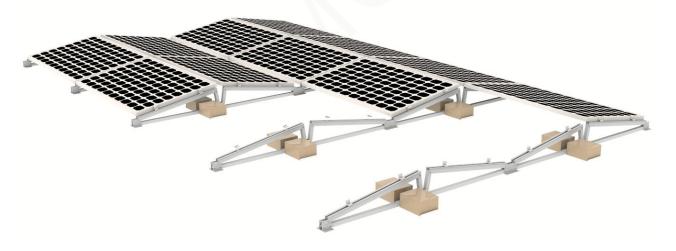

#### 5.3 Mid Ballasted Plate Installation

Before starting Pre-assembled East-West Flat Roof Mount Installation, we need to fix the mid ballasted plate on the bottom tube first, as the pictures show:

When installation, you can adjust the location of mid ballasted plate as the size of concrete block to ensure that the cement block does not interfere with the panel.

#### 5.4 Series Pre-assembled Structure Installation

Fixed all of pre-assembled structure in the same way and confirmed the location as the drawing.