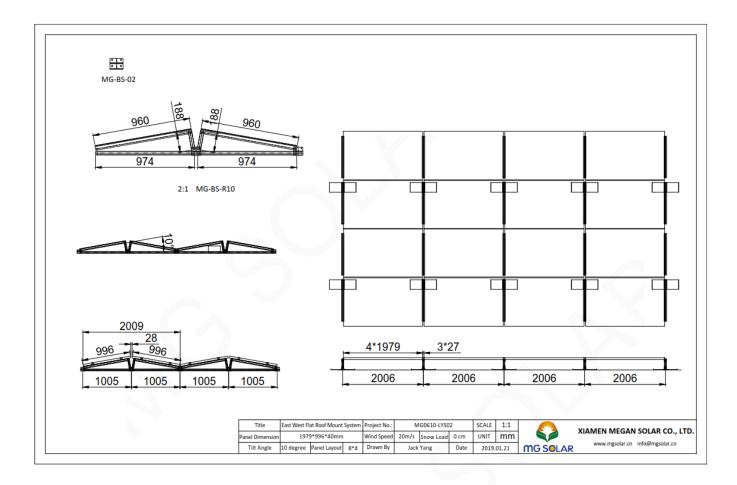

### 4. Installation Dimension

Below, the distances between roof connections for a portrait installation are specified. Clamp-on Front and Rear Legs need to be installed in specific distances, depending on the distance of rafters and the stoical conditions.

### 5. Installation Guide

5.1 Pre-assembled East-West Flat Roof Mount

А

Address: No. 999, An Ling Road, Huli District, Xiamen City 361009, China

Tel: +86-134-5922-7657 Web: www.mgsolar.cn

Fax: +86-592-6241055 E-mail: info@mgsolar.cn