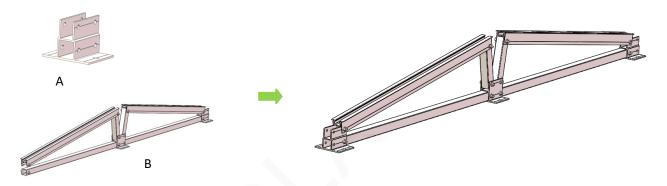

### 5. Installation Guide

5.1 Pre-assembled East-West Flat Roof Mount

А

Address: No. 999, An Ling Road, Huli District, Xiamen City 361009, China

Tel: +86-134-5922-7657 Web: www.mgsolar.cn

Fax: +86-592-6241055 E-mail: info@mgsolar.cn

#### 5.2 Pre-assembled East-West Flat Roof Mount Installation

Open Pre-assembled structure part B, like below picture, using M8\*55mm bolt kit to fix the tube on the main mean. Same way to fix the part A on the part B. Part A and B would be become a complete set, please see below picture.