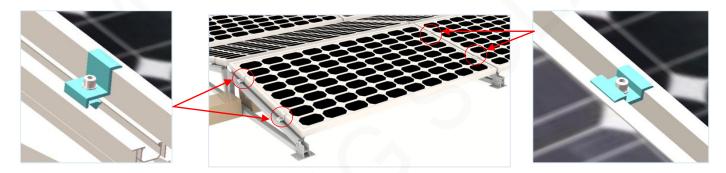

### 5.5 Solar Panel Installation

Put solar panel on the structure and use mid clamp and end clamp to fix the solar panels.

Address: No. 999, An Ling Road, Huli District, Xiamen City 361009, China

Tel: +86-134-5922-7657 Web: www.mgsolar.cn

## 3. Component List

| <ul> <li>Pre-assembled East-West Flat Roof Mount</li> <li>✓ Suitable for all types solar panel</li> <li>✓ Tilt Angle can be customized</li> <li>✓ 6005-T5 extruded aluminum</li> </ul>                                                       | A B   |
|----------------------------------------------------------------------------------------------------------------------------------------------------------------------------------------------------------------------------------------------|-------|
| <ul> <li>Mid Clamp</li> <li>✓ Fit between two panels</li> <li>✓ Fastened with a 6mm Allen key</li> <li>✓ Standard pre-assembly for the usual panels with thickness</li> <li>30, 35, 40, 46, 50mm</li> </ul>                                  | AND - |
| <ul> <li>End Clamp Kit for Framed Modules</li> <li>✓ Hold the edge of each end panels</li> <li>✓ Fastened with a 6mm Allen key</li> <li>✓ Standard pre-assembly for the usual panels with thickness</li> <li>30, 35, 40, 46, 50mm</li> </ul> |       |
| <ul> <li>Mid Ballasted Plate</li> <li>✓ Using M6.3x25mm self-tapping screw to fix it on the tube</li> <li>of east-west flat roof structure</li> <li>✓ Put concrete block on the sides</li> <li>✓ 5052 extruded aluminum</li> </ul>           |       |