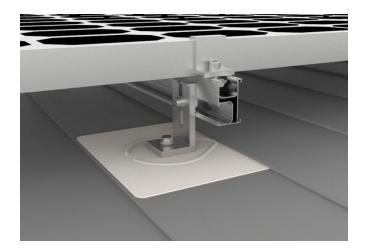

## **Composition Shingle Roof Mount**

This flashing mount kit is the best solution for composition shingle roof.

## Features

- 1. Simple and fast installation
- 2. Flashing mount for high water proof protection
- 3. Waterproof EPDM rubber gasket integrated
- 4. Flashing and L Foot made of 100% aluminum
- 5. Hardware included