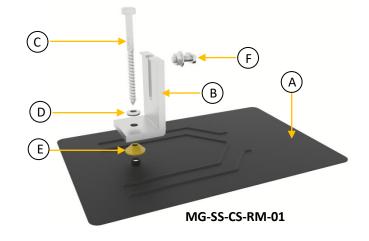

## **Component List**

| Components            | Quantity    | / |
|-----------------------|-------------|---|
| A. Aluminum flashing  | 1           |   |
| B. Aluminum L Foot    | 1           |   |
| C. 3/8"-5/16" SUS 304 | lag screw 1 |   |
| D. Waterproof Wash    | er 1        |   |
| E. Waterproof Rubb    | er Gasket 1 |   |
| F. M8*25mm T Bolt K   | its 1       |   |
|                       |             |   |