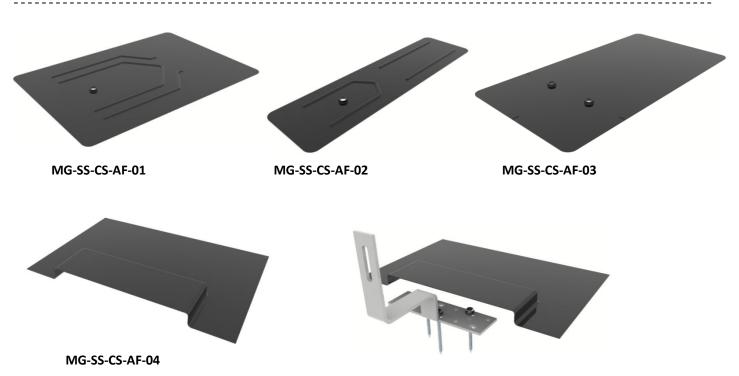

# **Composition Shingle Roof Mount**



This flashing mount kit is the best solution for composition shingle roof.

## Features

- 1. Simple and fast installation
- 2. Flashing mount for high water proof protection
- 3. Waterproof EPDM rubber gasket integrated
- 4. Flashing and L Foot made of 100% aluminum
- 5. Hardware included

## **Component List**

| Components            | Quantity    | / |
|-----------------------|-------------|---|
| A. Aluminum flashing  | 1           |   |
| B. Aluminum L Foot    | 1           |   |
| C. 3/8"-5/16" SUS 304 | lag screw 1 |   |
| D. Waterproof Wash    | er 1        |   |
| E. Waterproof Rubb    | er Gasket 1 |   |
| F. M8*25mm T Bolt K   | its 1       |   |
|                       |             |   |



## **Composition Shingle Roof Mount Series**