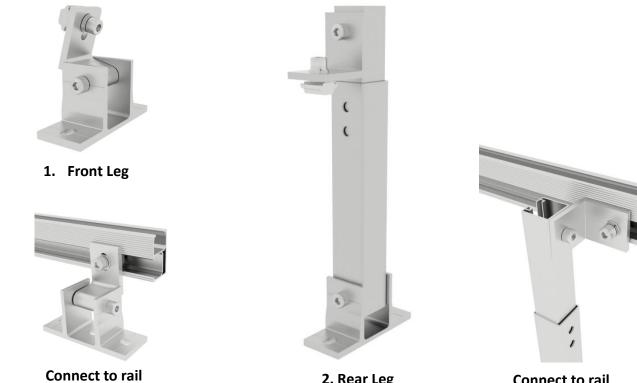

## **Component List**

2. Rear Leg

**Connect to rail** 

## **Technical Information**

| Item No.      | Description                       | Length of Rear Leg |
|---------------|-----------------------------------|--------------------|
| MG-AD-FL      | Front Leg                         | ~                  |
| MG-AD-RL10/15 | Rear Leg, adjustable angle 10~15° | 240~360mm          |
| MG-AD-RL15/30 | Rear Leg, adjustable angle 15~30° | 340~680mm          |
| MG-AD-RL30/60 | Rear Leg, adjustable angle 30~60° | 700~1200mm         |