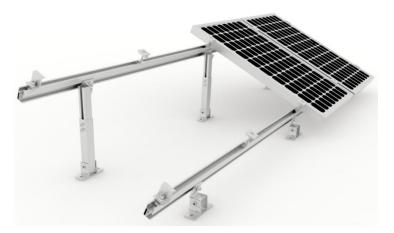

## **Adjustable Tilt Roof Mount System**

\_ \_ \_ \_ \_ \_ \_ \_ \_

## **Features**

- 1. Adjustable tilt angle per different request
- 2. Highly pre-assembled parts on factory can save installation time on site and labor cost
- 3. Simple and fast installation
- 4. Waterproof EPDM rubber integrated
- 5. Hardware included
- 6. Customized request can accept