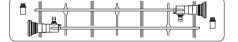

## **Instrument Tray**

WA05990A Instrument tray,

for 2 telescopes

For details, see sheet CDS-340.

3016 W7.055.471 6.8 08/10