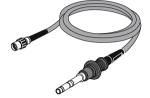

AA type

WA03200A Light-guide cable,

size S, plug type, 3 m

For light-guide adapters,

see sheets ENR-400 - ENR-410.

Light-guide adapter,

A0460 for OES 4000 light-guide cables 00332 for Wolf light-guide cables