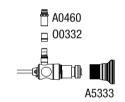

AA type

WA03200A Light-guide cable,

size S, plug type, 3 m

For light-guide adapters,

see sheets ENR-400 - ENR-410.

Light-guide adapter,

A0460 for OES 4000 light-guide cables 00332 for Wolf light-guide cables

A5333 Eyepiece cup,

for telescopes