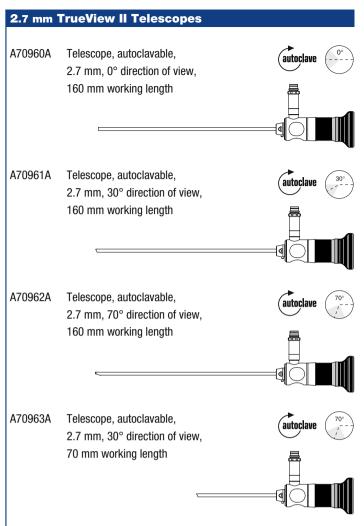

## TrueView II

2.7 mm Sinuscopes

The 2.7 mm TrueView II telescopes are based on an outstanding lens system. It is the combination of superior optical performance and durable mechanical design that makes Olympus telescopes something special.