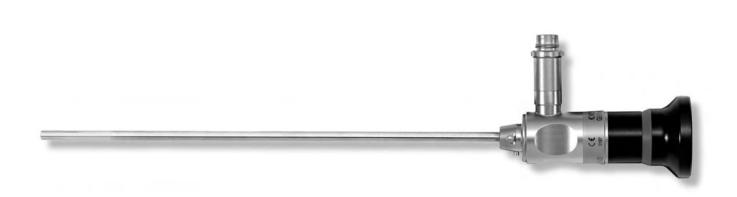

## TrueView II

2.7 mm Sinuscopes

The 2.7 mm TrueView II telescopes are based on an outstanding lens system. It is the combination of superior optical performance and durable mechanical design that makes Olympus telescopes something special.