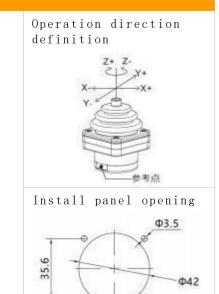

product<br>model                 | BD 9C -2AP -S -H 51-Z 2                                                                                                                                                                                     |  |  |
| Model<br>descriptio<br>n         | BD 9C Series, double axis cross direction operation, standard voltage (supply voltage 5V) input, Hall type (0~2.5~5V voltage output), Z2 handle (including the third axis, top 2 buttons), standard outlet. |  |  |
| Product<br>remarks               |                                                                                                                                                                                                             |  |  |





Note: The standard screw is M 3\*16 cross screw



35.6

## Electrical installation of the Electrical Installation



|      | Wiring definition       |                        |  |  |
|------|-------------------------|------------------------|--|--|
|      | pigment                 | function               |  |  |
|      | black                   | Grounding, earth (GND) |  |  |
|      | red                     | 5Vdc                   |  |  |
|      | yellow                  | X out                  |  |  |
|      | hispid<br>arthraxo<br>n | Y out                  |  |  |
|      | blue                    | Z out                  |  |  |
|      | white                   | BT com                 |  |  |
| palm |                         | BT 1                   |  |  |
|      | Purple from BT 2        |                        |  |  |
|