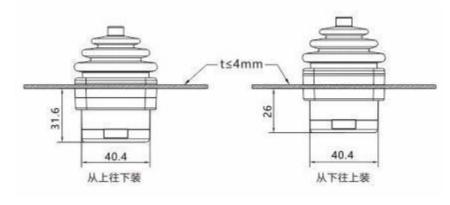

|  |  |
| product<br>model                 | BD 9C -2AP -S -H 51-Z 2                                                                                                                                                                                     |  |  |
| Model<br>descriptio<br>n         | BD 9C Series, double axis cross direction operation, standard voltage (supply voltage 5V) input, Hall type (0~2.5~5V voltage output), Z2 handle (including the third axis, top 2 buttons), standard outlet. |  |  |
| Product<br>remarks               |                                                                                                                                                                                                             |  |  |





Note: The standard screw is M 3\*16 cross screw



35.6

## Electrical installation of the Electrical Installation



|      | Wiring definition       |                        |  |  |
|------|-------------------------|------------------------|--|--|
|      | pigment                 | function               |  |  |
|      | black                   | Grounding, earth (GND) |  |  |
|      | red                     | 5Vdc                   |  |  |
|      | yellow                  | X out                  |  |  |
|      | hispid<br>arthraxo<br>n | Y out                  |  |  |
|      | blue                    | Z out                  |  |  |
|      | white                   | BT com                 |  |  |
| palm |                         | BT 1                   |  |  |
|      | Purple from