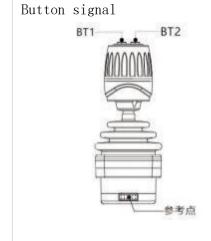

## Electrical installation of the Electrical Installation

|      | Wiring definition       |                        |  |  |
|------|-------------------------|------------------------|--|--|
|      | pigment                 | function               |  |  |
|      | black                   | Grounding, earth (GND) |  |  |
|      | red                     | 5Vdc                   |  |  |
|      | yellow                  | X out                  |  |  |
|      | hispid<br>arthraxo<br>n | Y out                  |  |  |
|      | blue                    | Z out                  |  |  |
|      | white                   | BT com                 |  |  |
| palm |                         | BT 1                   |  |  |
|      | Purple from BT 2        |                        |  |  |
|      |                         |                        |  |  |