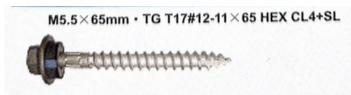

### **SCREWS**

## **Pan Phillips**



## **B**ugle Phillips



## Countersunk Phlilips



## Truss Phillips



## **SCREWS**

## Hex Nylon Head Self Drilling Screw



## Hex Washer Flange

With epdm washer

M5.5 x 25mm · #12-24 x 1"

M5.5 x 55mm



## Hex Washer Flange



### **SCREWS**

## Hex Head Full Thread



## Hex Head With Reduce Point



# Hex Head With Cyclon Assembies



# Hex Head With S500 Drilling Point

M5.5×32mm • #12-24×32 HEX CL4

## Hex Head TG Thread (Double Thread)



### **Hex Head Part Thread**



M4.8×25mm • T17#10-10×25HEX CL4+12mm DMS

## **Operating Tools**



www.buildexcn.com

## Nails







**Steel Nails** 

Nails Roll





## FACTORY SHOW











### 1: Delivery time?

7-15days.

### 2: Packing Method:

5kg/10KG/20KG Per ctn or customized package...

### 3: Payment terms.

For full container: 30% T/T as deposit, the rest paid against B/L copy. For leak container: 50% T/T as deposit, the rest paid before loading.

#### 4: MOQ.

Depends on stocks. Kindly contact our team to get details.

#### 5: Does the nails/screws rust.?

Buildex roofing nails and screws selected EPDM/Galvanized/Special coating to make the nails be lasting after installed. Base on your location, our team will make proper recommendation for type of fasten.

#### 6: Custo