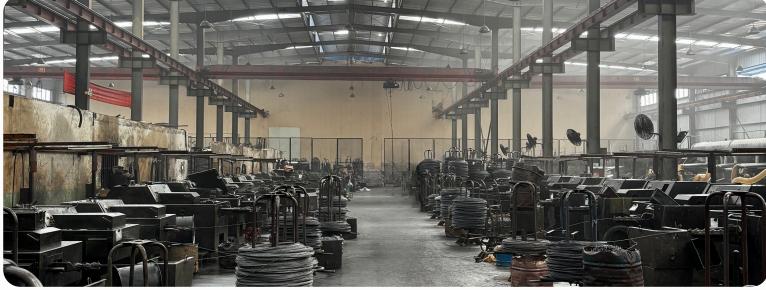

### **SCREWS**

## **Pan Phillips**



## **B**ugle Phillips



## Countersunk Phlilips



## Truss Phillips



## **SCREWS**

## Hex Nylon Head Self Drilling Screw



## Hex Washer Flange

With epdm washer

M5.5 x 25mm · #12-24 x 1"

M5.5 x 55mm



## Hex Washer Flange



### **SCREWS**

## Hex Head Full Thread



## Hex Head With Reduce Point



# Hex Head With Cyclon Assembies



# Hex Head With S500 Drilling Point

M5.5×32mm • #12-24×32 HEX CL4

## Hex Head TG Thread (Double Thread)



### **Hex Head Part Thread**



M4.8×25mm • T17#10-10×25HEX CL4+12mm DMS

## **Operating Tools**



www.buildexcn.com

## Nails







**Steel Nails** 

Nails Roll





## FACTORY SHOW











### 1: Delivery time?

7-15days.

### 2: Packing Method:

5kg/10KG/20KG Per ctn or customized package...

### 3: Payment terms.

For full container: 30% T/T as deposit, the rest paid against B/L copy. For leak container: 50% T/T as deposit, the rest paid before loading.

#### 4: MOQ.

Depends on stocks. Kindly contact our team to get details.

#### 5: Does the nails/screws rust.?

Buildex roofing nails and screws selected EPDM/Galvanized/Special coating to make the nails be lasting after installed. Base on your location, our team will make proper recommendation for type of fasten.

#### 6: Customized package?

Yes, it's totally supportive to make own packages. Kindly contact our team to get more details.





### HANGZHOU BUILDEX BUILDING MATERIALS CO.,LTD

Phone/Wechat/Whatsapp +8