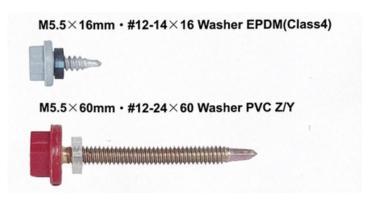

## Hex Washer Flange

With epdm washer

M5.5 x 25mm · #12-24 x 1"

M5.5 x 55mm

## Hex Washer Flange