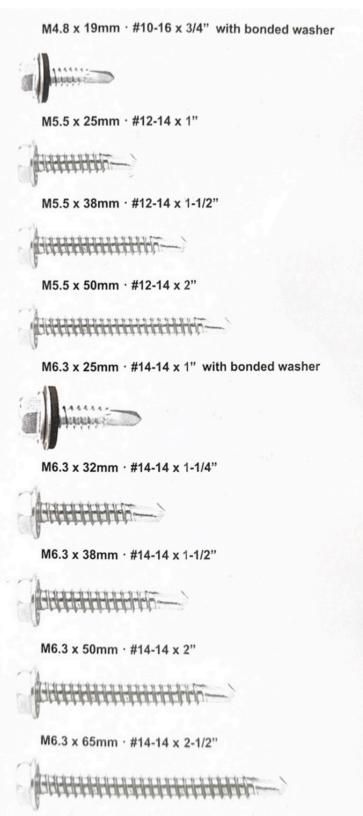

## Hex Head Full Thread

## Hex Head With Reduce Point

# Hex Head With Cyclon Assembies

# Hex Head With S500 Drilling Point

M5.5×32mm • #12-24×32 HEX CL4

## Hex Head TG Thread (Double Thread)

### **Hex Head Part Thread**

M4.8×25mm • T17#10-10×25HEX CL4+12mm DMS