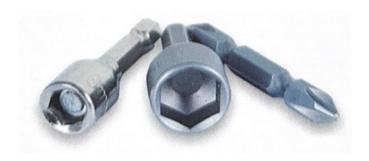

### **SCREWS**

## **Pan Phillips**



## **B**ugle Phillips



## Countersunk Phlilips



## Truss Phillips



## **SCREWS**

## Hex Nylon Head Self Drilling Screw



## Hex Washer Flange

With epdm washer

M5.5 x 25mm · #12-24 x 1"

M5.5 x 55mm



## Hex Washer Flange



### **SCREWS**

## Hex Head Full Thread



## Hex Head With Reduce Point



# Hex Head With Cyclon Assembies



# Hex Head With S500 Drilling Point

M5.5×32mm • #12-24×32 HEX CL4

## Hex Head TG Thread (Double Thread)



### **Hex Head Part Thread**



M4.8×25mm • T17#10-10×25HEX CL4+12mm DMS

## **Operating Tools**



www.buildexcn.com

## Nails







**Steel Nails** 

Nails Roll





## FACTORY SHOW











### 1: Delivery time?

7-15days.

### 2: Packing Method:

5kg/10KG/20KG Per ctn or customized package...

### 3: Payment terms.

For full container: 30% T/T as deposit, the rest paid against B/L copy. For leak container: 50% T/T as deposit, the rest paid before loading.

#### 4: MOQ.

Depends on stocks. Kindly contact our team to get details.

#### 5: Does the nails/screws rust.?

Buildex roofing nails and screws selected EPDM/Galvanized/Special coating to make the nails be lasting after installed. Base on your location, our team will make proper recommendation for type of fasten.

#### 6: Customized package?

Yes, it's totally supportive to make own packages. Kindly contact our team to get mo