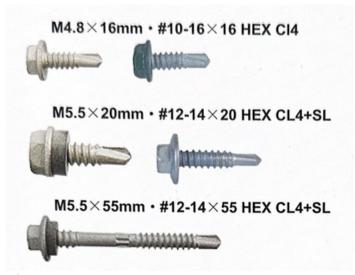

## Hex Washer Flange

With epdm washer

M5.5 x 25mm · #12-24 x 1"

M5.5 x 55mm

## Hex Washer Flange