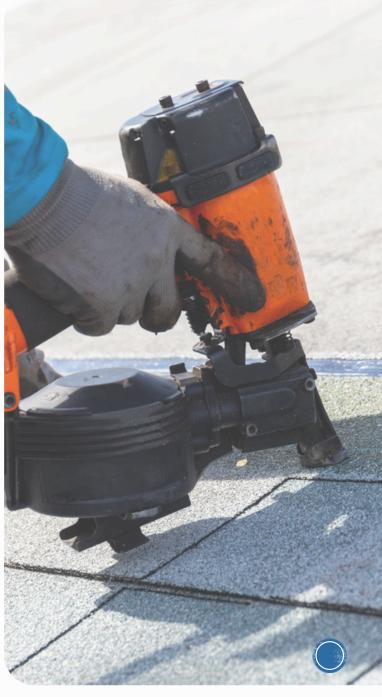

### **SCREWS**

## **Pan Phillips**



## **B**ugle Phillips



## Countersunk Phlilips



## Truss Phillips



## **SCREWS**

## Hex Nylon Head Self Drilling Screw



## Hex Washer Flange

With epdm washer

M5.5 x 25mm · #12-24 x 1"

M5.5 x 55mm



## Hex Washer Flange



### **SCREWS**

## Hex Head Full Thread



## Hex Head With Reduce Point



# Hex Head With Cyclon Assembies



# Hex Head With S500 Drilling Point

M5.5×32mm • #12-24×32 HEX CL4

## Hex Head TG Thread (Double Thread)



### **Hex Head Part Thread**



M4.8×25mm • T17#10-10×25HEX CL4+12mm DMS

## **Operating Tools**



www.buildexcn.com

## Nails







**Steel Nails** 

Nails Roll





## FACTORY SHOW











### 1: Delivery time?

7-15days.

### 2: Packing Method:

5kg/10KG/20KG Per ctn or customized package...

### 3: Payment terms.

For full container: 30% T/T as deposit, the rest paid against B/L copy. For leak container: 50% T/T as deposit, the rest paid before loading.

#### 4: MOQ.

Depends on stocks. Kindly contact our team to get details.

#### 5: Does the nails/screws rust.?

Buildex roofing nails and screws selected EPDM/Galvanized/Special coating to make the nails be lasting after installed. Base on your location, our team will make proper recommendation for type of fasten.

#### 6: Customized package?

Yes, it's totally supportive to make own packages. Kindly contact our team to get more details.





### HANGZHOU BUILDEX BUILDING MATERIALS CO.,LTD

Pho