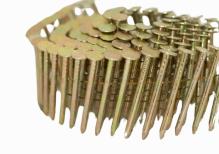

### **SCREWS**

## **Pan Phillips**



## **B**ugle Phillips



## Countersunk Phlilips



## Truss Phillips



## **SCREWS**

## Hex Nylon Head Self Drilling Screw



## Hex Washer Flange

With epdm washer

M5.5 x 25mm · #12-24 x 1"

M5.5 x 55mm



## Hex Washer Flange



### **SCREWS**

## Hex Head Full Thread



## Hex Head With Reduce Point



# Hex Head With Cyclon Assembies



# Hex Head With S500 Drilling Point

M5.5×32mm • #12-24×32 HEX CL4

## Hex Head TG Thread (Double Thread)



### **Hex Head Part Thread**



M4.8×25mm • T17#10-10×25HEX CL4+12mm DMS

## **Operating Tools**



www.buildexcn.com

## Nails







**Steel Nails** 

Nails Roll





## FACTORY SHOW











### 1: Delivery time?

7-15days.

### 2: Packing Method:

5kg/10KG/20KG Per ctn or customized package...

### 3: Payment terms.

For full container: 30% T/T as deposit, the rest paid against B/L copy. For leak container: 50% T/T as deposit, the rest paid before loading.

#### 4: MOQ.

Depends on stocks. Kindly contact our team to get details.

#### 5: Does the nails/screws rust.?

Buildex roofing nails and screws selected EPDM/Galvanized/Special coating to make the nails be lasting after installed. Base on your location, our team will make proper recommendation for type of fasten.

#### 6: Customized package?

Yes, it's totally supportive to make own packages. Kindly contact our team to get more details.





### HANGZHOU BUILD