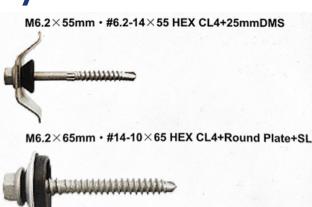

### **SCREWS**

## **Pan Phillips**



## **B**ugle Phillips



## Countersunk Phlilips



## Truss Phillips



## **SCREWS**

## Hex Nylon Head Self Drilling Screw



## Hex Washer Flange

With epdm washer

M5.5 x 25mm · #12-24 x 1"

M5.5 x 55mm



## Hex Washer Flange



### **SCREWS**

## Hex Head Full Thread



## Hex Head With Reduce Point



# Hex Head With Cyclon Assembies



# Hex Head With S500 Drilling Point

M5.5×32mm • #12-24×32 HEX CL4

## Hex Head TG Thread (Double Thread)



### **Hex Head Part Thread**



M4.8×25mm • T17#10-10×25HEX CL4+12mm DMS

## **Operating Tools**



www.buildexcn.com

## Nails







**Steel Nails** 

Nails Roll





## FACTORY SHOW











### 1: Delivery time?

7-15days.

### 2: Packing Method:

5kg/10KG/20KG Per ctn or customized package...

### 3: Payment terms.

For full container: 30% T/T as deposit, the rest paid against B/L copy. For leak container: 50% T/T as deposit, the rest paid before loading.

#### 4: MOQ.

Depends on stocks. Kindly contact our team to get details.

#### 5: Does the nails/screws rust.?

Buildex roofing nails and screws selected EPDM/Galvanized/Special coating to make the nails be lasting after