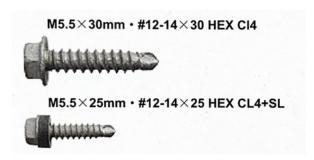

### **SCREWS**

## **Pan Phillips**



## **B**ugle Phillips



## Countersunk Phlilips



## Truss Phillips



## **SCREWS**

## Hex Nylon Head Self Drilling Screw



## Hex Washer Flange

With epdm washer

M5.5 x 25mm · #12-24 x 1"

M5.5 x 55mm



## Hex Washer Flange



### **SCREWS**

## Hex Head Full Thread



## Hex Head With Reduce Point



# Hex Head With Cyclon Assembies



# Hex Head With S500 Drilling Point

M5.5×32mm • #12-24×32 HEX CL4

## Hex Head TG Thread (Double Thread)



### **Hex Head Part Thread**



M4.8×25mm • T17#10-10×25HEX CL4+12mm DMS

## **Operating Tools**



www.buildexcn.com

## Nails







**Steel Nails** 

Nails Roll





## FACTORY SHOW











### 1: Delivery time?

7-15days.

### 2: Packing Method:

5kg/10KG/20KG Per ctn or customized package...

### 3: Payment terms.

For full container: 30% T/T as deposit, the rest paid against B/L copy. For leak container: 50% T/T as deposit, the rest paid before loading.

#### 4: MOQ.

Depends on stocks. Kindly contact our team to get details.

#### 5: Does the nails/screws rust.?

Buildex roofing nails and screws selected EPDM/Galvanized/Special coating