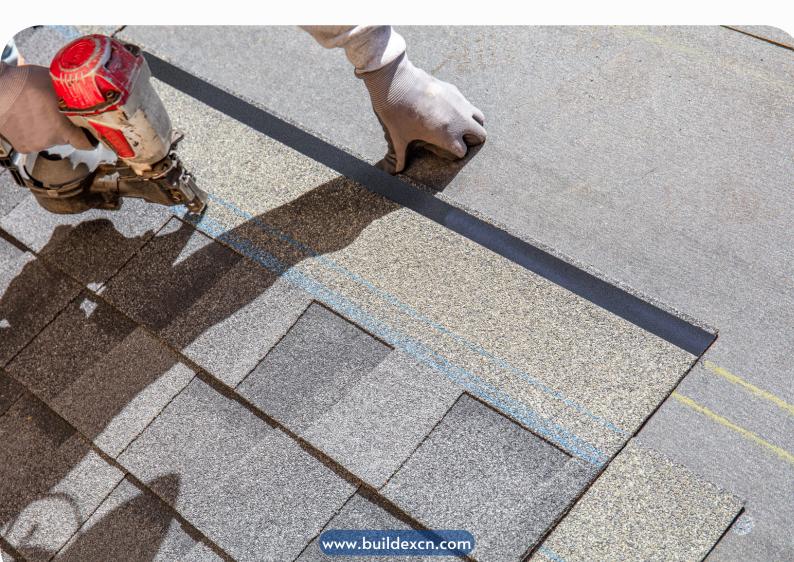

#### 5: Does the nails/screws rust.?

Buildex roofing nails and screws selected EPDM/Galvanized/Special coating to make the nails be lasting after installed. Base on your location, our team will make proper recommendation for type of fasten.