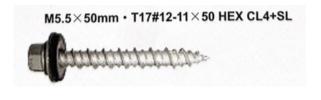

### **SCREWS**

## **Pan Phillips**



## **B**ugle Phillips



## Countersunk Phlilips



## Truss Phillips



## **SCREWS**

## Hex Nylon Head Self Drilling Screw



## Hex Washer Flange

With epdm washer

M5.5 x 25mm · #12-24 x 1"

M5.5 x 55mm



## Hex Washer Flange



### **SCREWS**

## Hex Head Full Thread



## Hex Head With Reduce Point



# Hex Head With Cyclon Assembies



# Hex Head With S500 Drilling Point

M5.5×32mm • #12-24×32 HEX CL4

## Hex Head TG Thread (Double Thread)



### **Hex Head Part Thread**



M4.8×25mm • T17#10-10×25HEX CL4+12mm DMS

## **Operating Tools**



www.buildexcn.com

## Nails







**Steel Nails** 

Nails Roll





## FACTORY SHOW











### 1: Delivery time?

7-15days.

### 2: Packing Method:

5kg/10KG/20KG Per ctn or customized package...

### 3: Payment terms.

For full container: 30% T/T as deposit, the rest paid against B/L copy. For leak container: 50% T/T as deposit, the rest paid before loading.

#### 4: MOQ.

Depends on stocks. Kindly contact our team to get details.

#### 5: Does the nails/screws rust.?

Buildex roofing nails and screws selected EPDM/Galvanized/Special coating to make the nails be lasting after installed. Base on your location, our team will make proper recommendation for type of fasten.

#### 6: Customized package?

Yes, it's totall