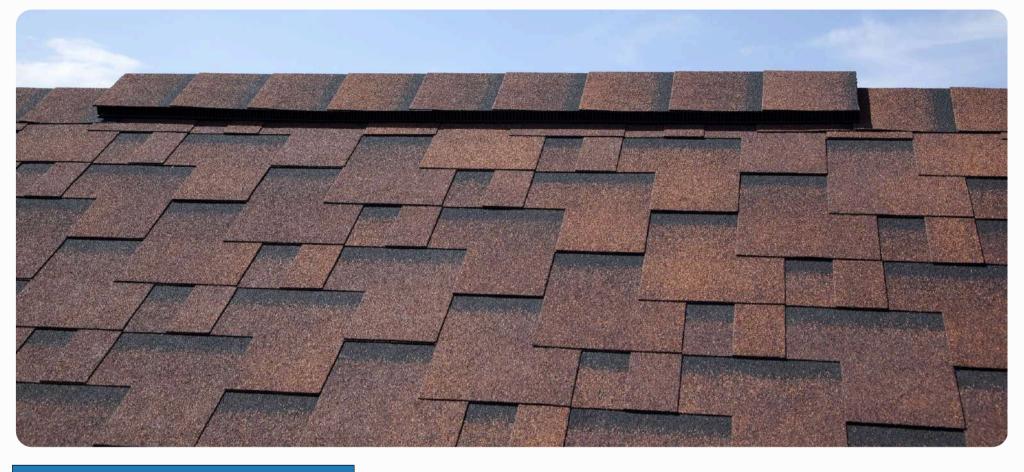

### What is the Buildex Asphalt Roofing Shingles?

Made from a sturdy fiberglass base, coated with waterproof asphalt and basalt stone granules. Because it is relatively affordable, easy toapply, fire-resistant, comparatively lightweight, available almosteverywhere, <u>and durable enough to last for 20 to 30 years.</u>

In the past, uninteresting appearance was the biggest strike againstasphalt roofing-it just didn't offer the visual interest and charm of classic materials such as wood and tile. But things have changed. Today, asphalt shingles are sold in many textures, grades, and stylesthat are reasonably convincing at mimicking the look and character of traditional materials.

## LAMINTED

The most elegant design of asphalt roofing shingles, more than 50% market share of American rooftop solutions.

30years lifespan to guarantee your house for many years.

**AMERICAN STYLE!** 

Length/pc: 1000 ± 3.0mm