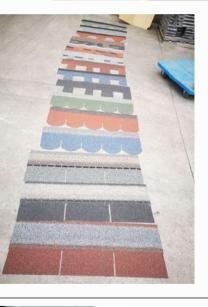

## MOSAIC

Which design could work on irregular buildings? That's where Mosaic's name comes from!

Resort, Hotel, Commercial &

Residential buildings!

**FAST INSTALLATION WITH GOOD LOOKS** 

Length/pc: 1000 ± 3.0mm

Width/pc: 333 ± 3.0mm

Thickness: 2.7mm (± 0.1mm)

Quantity/Bundle: 21pcs

Weight/Bundle: 27kgs( ±0.5 kg)

Area/Bundle: 3m2

Lifespan: 20YEARS

FISH-SCALE

The most elegant design of asphalt roofing shingles, more than 50% market share of American roof top solutions.

Length/pc: 1000 ± 3.0mm

Width/pc: 323 ± 3.0mm

Thickness: 2.7mm (± 0.1mm)

Quantity/Bundle: 21pcs

Weight/Bundle: 21kgs( ±0.5 kg)

Area/Bundle: 3m2

Lifespan: 20YEARS

GOETHIC

Low cost to get Goethic designs, especially for high pitch roofs.

More than 12 colors to mix!

Hot sale in Vietnam, Philippines and middle east.

**VIVID & 3D LOOKS** 