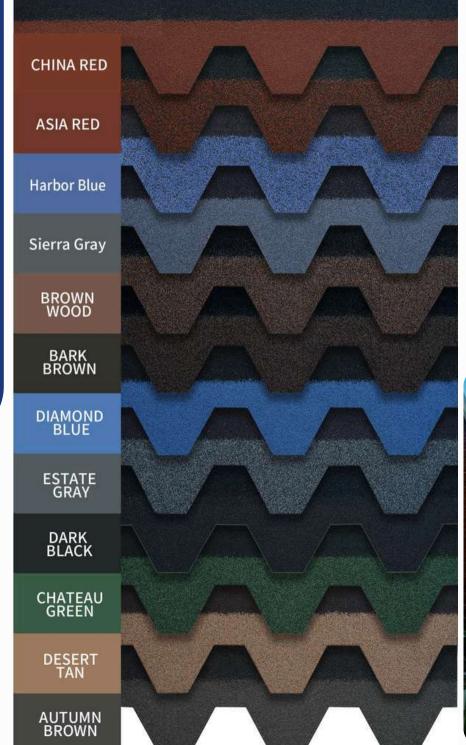

## Products

### What is the Buildex Asphalt Roofing Shingles?

Made from a sturdy fiberglass base, coated with waterproof asphalt and basalt stone granules. Because it is relatively affordable, easy toapply, fire-resistant, comparatively lightweight, available almosteverywhere, <u>and durable enough to last for 20 to 30 years.</u>

In the past, uninteresting appearance was the biggest strike againstasphalt roofing-it just didn't offer the visual interest and charm of classic materials such as wood and tile. But things have changed. Today, asphalt shingles are sold in many textures, grades, and stylesthat are reasonably convincing at mimicking the look and character of traditional materials.