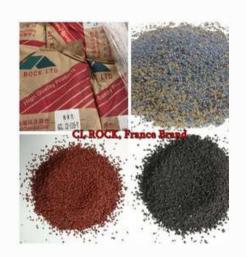

### Why BuildEx- Stone Granules

All Buildex roof tiles are coated with natural stone chips, volcanically formed and taken from quarries in French. These coatings add natural beauty to the roof and a hard layer of protection from the weather. Being of natural stone, the vibrant colour is protected against the extreme UV of the INDONESIA sun and will never change.

Using the same raw materials of stone granules with Korean brand.

Some unknown brands that use dyed sand and sell them at low prices

**Dyed stone chips** 

**Color Faded** 

Sand off