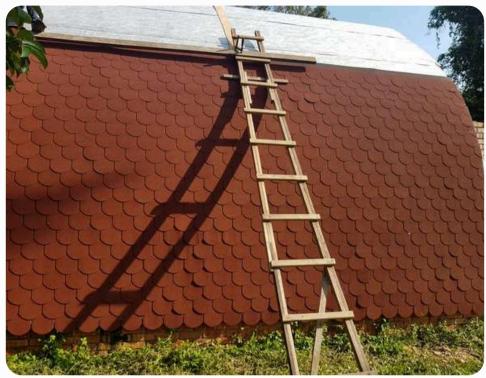

### What is the Buildex Asphalt Roofing Shingles?

Made from a sturdy fiberglass base, coated with waterproof asphalt and basalt stone granules. Because it is relatively affordable, easy toapply, fire-resistant, comparatively lightweight, available almosteverywhere, <u>and durable enough to last for 20 to 30 years.</u>

In the past, uninteresting appearance was the biggest strike againstasphalt roofing-it just didn't offer the visual interest and charm of classic materials such as wood and tile. But things have changed. Today, asphalt shingles are sold in many textures, grades, and stylesthat are reasonably convincing at mimicking the look and character of traditional materials.