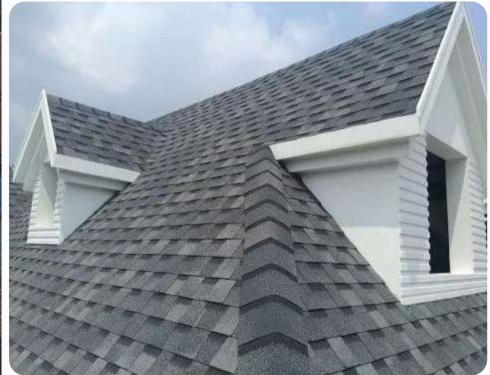

## LAMINTED

The most elegant design of asphalt roofing shingles, more than 50% market share of American rooftop solutions.

30years lifespan to guarantee your house for many years.

**AMERICAN STYLE!** 

Length/pc: 1000 ± 3.0mm

Width/pc: 333 ± 3.0mm

Thickness: 2.7mm (± 0.1mm)

Quantity/Bundle: 21pcs

Weight/Bundle: 27kgs( ±0.5 kg)

Area/Bundle: 3.1m2

Lifespan: 20YEARS