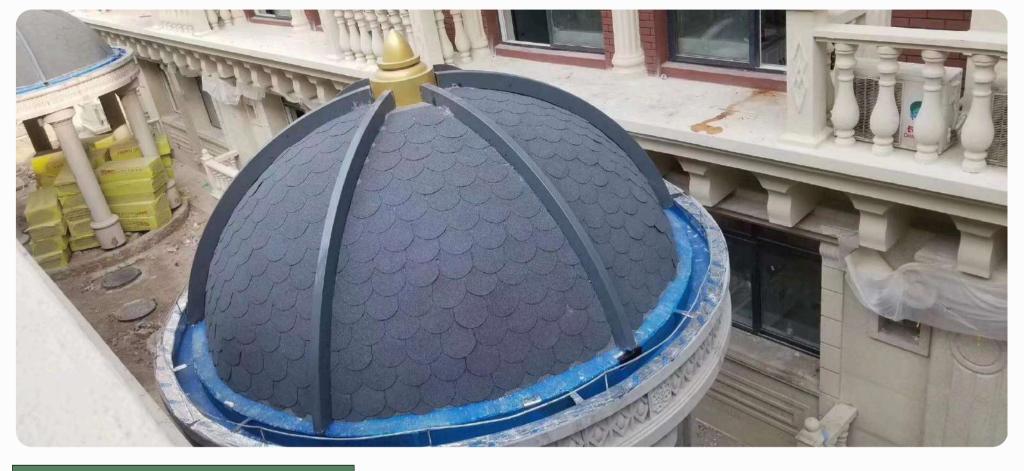

### What is the Buildex Asphalt Roofing Shingles?

Made from a sturdy fiberglass base, coated with waterproof asphalt and basalt stone granules. Because it is relatively affordable, easy toapply, fire-resistant, comparatively lightweight, available almosteverywhere, <u>and durable enough to last for 20 to 30 years.</u>

In the past, uninteresting appearance was the biggest strike againstasphalt roofing-it just didn't offer the visual interest and charm of classic materials such as wood and tile. But things have changed. Today, asphalt shingles are sold in many textures, grades, and stylesthat are reasonably convincing at mimicking the look and character of traditional materials.