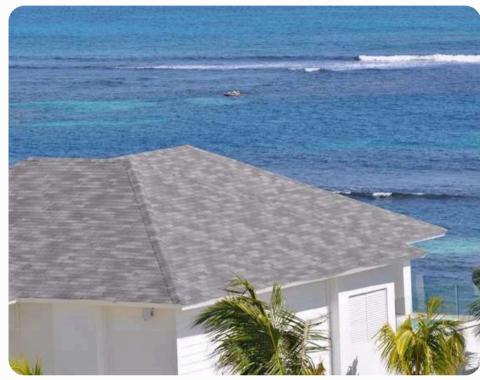

### What is the Buildex Asphalt Roofing Shingles?

Made from a sturdy fiberglass base, coated with waterproof asphalt and basalt stone granules. Because it is relatively affordable, easy toapply, fire-resistant, comparatively lightweight, available almosteverywhere, <u>and durable enough to last for 20 to 30 years.</u>

In the past, uninteresting appearance was the biggest strike againstasphalt roofing-it just didn't offer the visual interest and charm of classic materials such as wood and tile. But things have changed. Today, asphalt shingles are sold in many textures, grades, and stylesthat are reasonably convincing at mimicking the look and character of traditional materials.