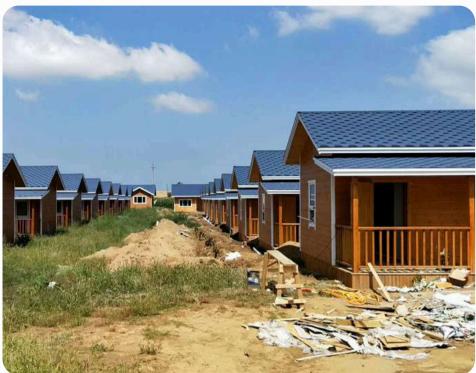

## LAMINTED

The most elegant design of asphalt roofing shingles, more than 50% market share of American rooftop solutions.

30years lifespan to guarantee your house for many years.

**AMERICAN STYLE!** 

Length/pc: 1000 ± 3.0mm

## 3-TAB

The most effective roof solution goes to 3-TAB asphalt roofing shingles.

In South East Aisa, more than 200 containers we are selling yearly! 20years lifespan with colorful choices!

**HOTEL & RESORT CHOICES!** 