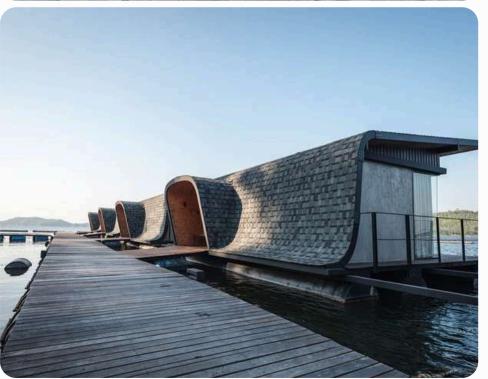

### What is the Buildex Asphalt Roofing Shingles?

Made from a sturdy fiberglass base, coated with waterproof asphalt and basalt stone granules. Because it is relatively affordable, easy toapply, fire-resistant, comparatively lightweight, available almosteverywhere, <u>and durable enough to last for 20 to 30 years.</u>

In the past, uninteresting appearance was the biggest strike againstasphalt roofing-it just didn't offer the visual interest and charm of classic materials such as wood and tile. But things have changed. Today, asphalt shingles are sold in many textures, grades, and stylesthat are reasonably convincing at mimicking the look and character of traditional materials.