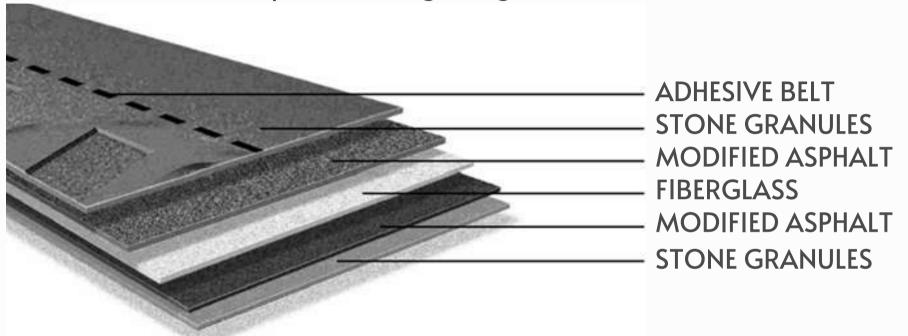

### What is the Buildex Asphalt Roofing Shingles?

Made from a sturdy fiberglass base, coated with waterproof asphalt and basalt stone granules. Because it is relatively affordable, easy toapply, fire-resistant, comparatively lightweight, available almosteverywhere, <u>and durable enough to last for 20 to 30 years.</u>

In the past, uninteresting appearance was the biggest strike againstasphalt roofing-it just didn't offer the visual interest and charm of classic materials such as wood and tile. But things have changed. Today, asphalt shingles are sold in many textures, grades, and stylesthat are reasonably convincing at mimicking the look and character of traditional materials.