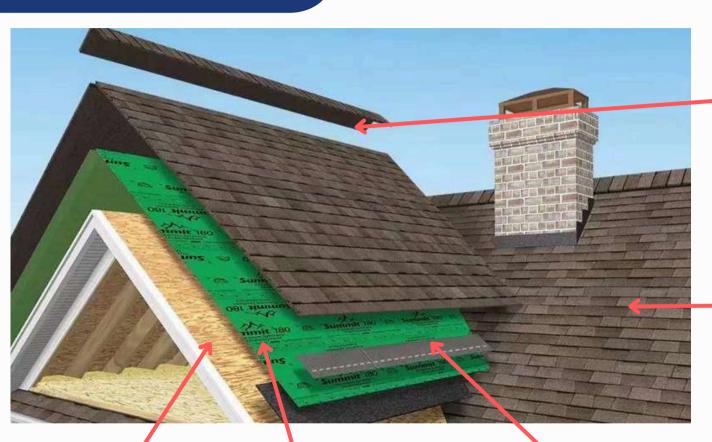

Mosaic's name comes from!

Resort, Hotel, Commercial &

Residential buildings!



**FAST INSTALLATION WITH GOOD LOOKS** 









Length/pc: 1000 ± 3.0mm

Width/pc: 333 ± 3.0mm

Thickness: 2.7mm (± 0.1mm)

Quantity/Bundle: 21pcs

Weight/Bundle: 27kgs( ±0.5 kg)

Area/Bundle: 3m2

Lifespan: 20YEARS

FISH-SCALE

The most elegant design of asphalt roofing shingles, more than 50% market share of American roof top solutions.











Length/pc: 1000 ± 3.0mm

Width/pc: 323 ± 3.0mm

Thickness: 2.7mm (± 0.1mm)

Quantity/Bundle: 21pcs

Weight/Bundle: 21kgs( ±0.5 kg)

Area/Bundle: 3m2

Lifespan: 20YEARS

GOETHIC

Low cost to get Goethic designs, especially for high pitch roofs.

More than 12 colors to mix!

Hot sale in Vietnam, Philippines and middle east.



**VIVID & 3D LOOKS** 

## ACCESSORIES















## Production







### Why BuildEx- Stone Granules

All Buildex roof tiles are coated with natural stone chips, volcanically formed and taken from quarries in French. These coatings add natural beauty to the roof and a hard layer of protection from the weather. Being of natural stone, the vibrant colour is protected against the extreme UV of the INDONESIA sun and will never change.













Using the same raw materials of stone granules with Korean brand.

Some unknown brands that use dyed sand and sell them at low prices



**Dyed stone chips** 



**Color Faded** 



Sand off

### Why BuildEx- Quality Management



All Buildex roofing shingles undertake **strict quality control** before sending them out. Color uniform from different order and same order. Bitumen quali