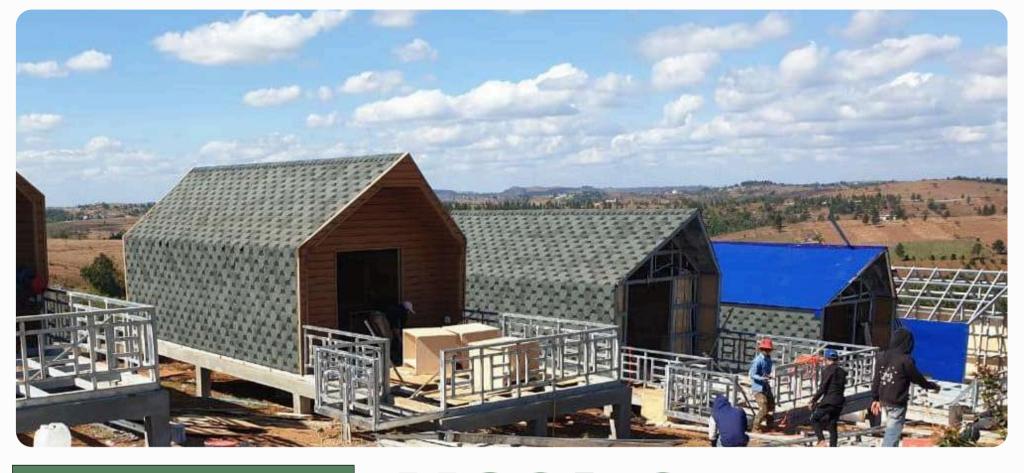

Length/pc: 1000 ± 3.0mm

Width/pc:  $333 \pm 3.0$ mm

Thickness: 5.2mm (± 0.1mm)

Quantity/Bundle: 16pcs

Weight/Bundle: 27kgs( ±0.5 kg)

Area/Bundle: 2.32m2

Lifespan: 30YEARS

## LAMINTED

The most elegant design of asphalt roofing shingles, more than 50% market share of American rooftop solutions.

30years lifespan to guarantee your house for many years.

**AMERICAN STYLE!** 











Length/pc: 1000 ± 3.0mm

Width/pc: 333 ± 3.0mm

Thickness: 2.7mm (± 0.1mm)

Quantity/Bundle: 21pcs

Weight/Bundle: 27kgs( ±0.5 kg)

Area/Bundle: 3.1m2

Lifespan: 20YEARS

## 3-TAB

The most effective roof solution goes to 3-TAB asphalt roofing shingles.

In South East Aisa, more than 200 containers we are selling yearly! 20years lifespan with colorful choices!

**HOTEL & RESORT CHOICES!** 











Length/pc: 1000 ± 3.0mm

Width/pc: 323 ± 3.0mm

Thickness: 2.7mm (± 0.1mm)

Quantity/Bundle: 21pcs

Weight/Bundle: 21kgs( ±0.5 kg)

Area/Bundle: 3m2

Lifespan: 20YEARS

## MOSAIC

Which design could work on irregular buildings? That's where Mosaic's name comes from!

Resort, Hotel, Commercial &

Residential buildings!



**FAST INSTALLATION WITH GOOD LOOKS** 









Length/pc: 1000 ± 3.0mm

Width/pc: 333 ± 3.0mm

Thickness: 2.7mm (± 0.1mm)

Quantity/Bundle: 21pcs

Weight/Bundle: 27kgs( ±0.5 kg)

Area/Bundle: 3m2

Lifespan: 20YEARS

FISH-SCALE

The most elegant design of asphalt roofing shingles, more than 50% market share of American roof top solutions.











Length/pc: 1000 ± 3.0mm

Width/pc: 323 ± 3.0mm

Thickness: 2.7mm (± 0.1mm)

Quantity/Bundle: 21pcs

Weight/Bundle: 21kgs( ±