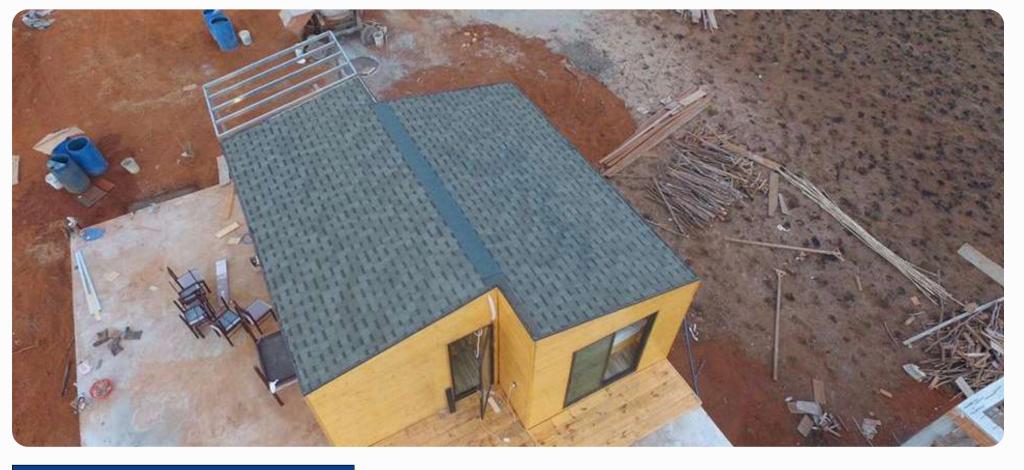

T BY ONE HOME

OI PRODUCTS

03 Why Buildex 05 Contact Us

02
PRODUCTION

04 Our products

## Products

### What is the Buildex Asphalt Roofing Shingles?



Made from a sturdy fiberglass base, coated with waterproof asphalt and basalt stone granules. Because it is relatively affordable, easy toapply, fire-resistant, comparatively lightweight, available almosteverywhere, <u>and durable enough to last for 20 to 30 years.</u>

In the past, uninteresting appearance was the biggest strike againstasphalt roofing-it just didn't offer the visual interest and charm of classic materials such as wood and tile. But things have changed. Today, asphalt shingles are sold in many textures, grades, and stylesthat are reasonably convincing at mimicking the look and character of traditional materials.









Length/pc: 1000 ± 3.0mm

Width/pc:  $333 \pm 3.0$ mm

Thickness: 5.2mm (± 0.1mm)

Quantity/Bundle: 16pcs

Weight/Bundle: 27kgs( ±0.5 kg)

Area/Bundle: 2.32m2

Lifespan: 30YEARS

## LAMINTED

The most elegant design of asphalt roofing shingles, more than 50% market share of American rooftop solutions.

30years lifespan to guarantee your house for many years.

**AMERICAN STYLE!** 











Length/pc: 1000 ± 3.0mm

Width/pc: 333 ± 3.0mm

Thickness: 2.7mm (± 0.1mm)

Quantity/Bundle: 21pcs

Weight/Bundle: 27kgs( ±0.5 kg)

Area/Bundle: 3.1m2

Lifespan: 20YEARS

## 3-TAB

The most effective roof solution goes to 3-TAB asphalt roofing shingles.

In South East Aisa, more than 200 containers we are selling yearly! 20years lifespan with colorful choices!

**HOTEL & RESORT CHOICES!** 











L