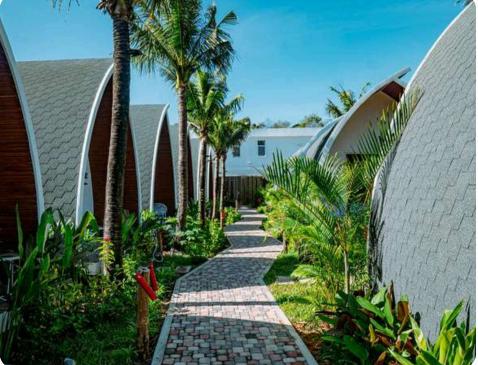

## MOSAIC

Which design could work on irregular buildings? That's where Mosaic's name comes from!

Resort, Hotel, Commercial &

Residential buildings!

**FAST INSTALLATION WITH GOOD LOOKS** 

Length/pc: 1000 ± 3.0mm

Width/pc: 333 ± 3.0mm

Thickness: 2.7mm (± 0.1mm)

Quantity/Bundle: 21pcs

Weight/Bundle: 27kgs( ±0.5 kg)

Area/Bundle: 3m2

Lifespan: 20YEARS

FISH-SCALE

The most elegant design of asphalt roofing shingles, more than 50% market share of American roof top solutions.