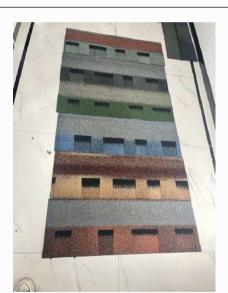

## LAMINTED

The most elegant design of asphalt roofing shingles, more than 50% market share of American rooftop solutions.

30years lifespan to guarantee your house for many years.

**AMERICAN STYLE!** 

Length/pc: 1000 ± 3.0mm

Width/pc: 333 ± 3.0mm

Thickness: 2.7mm (± 0.1mm)

Quantity/Bundle: 21pcs

Weight/Bundle: 27kgs( ±0.5 kg)

Area/Bundle: 3.1m2

Lifespan: 20YEARS

## 3-TAB

The most effective roof solution goes to 3-TAB asphalt roofing shingles.

In South East Aisa, more than 200 containers we are selling yearly! 20years lifespan with colorful choices!

**HOTEL & RESORT CHOICES!** 

Length/pc: 1000 ± 3.0mm

Width/pc: 323 ± 3.0mm

Thickness: 2.7mm (± 0.1mm)

Quantity/Bundle: 21pcs

Weight/Bundle: 21kgs( ±0.5 kg)

Area/Bundle: 3m2

Lifespan: 20YEARS