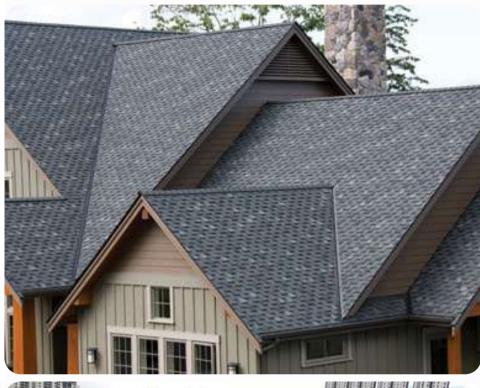

## LAMINTED

The most elegant design of asphalt roofing shingles, more than 50% market share of American rooftop solutions.

30years lifespan to guarantee your house for many years.

**AMERICAN STYLE!** 

Length/pc: 1000 ± 3.0mm

Width/pc: 333 ± 3.0mm

Thickness: 2.7mm (± 0.1mm)

Quantity/Bundle: 21pcs

Weight/Bundle: 27kgs( ±0.5 kg)

Area/Bundle: 3.1m2

Lifespan: 20YEARS