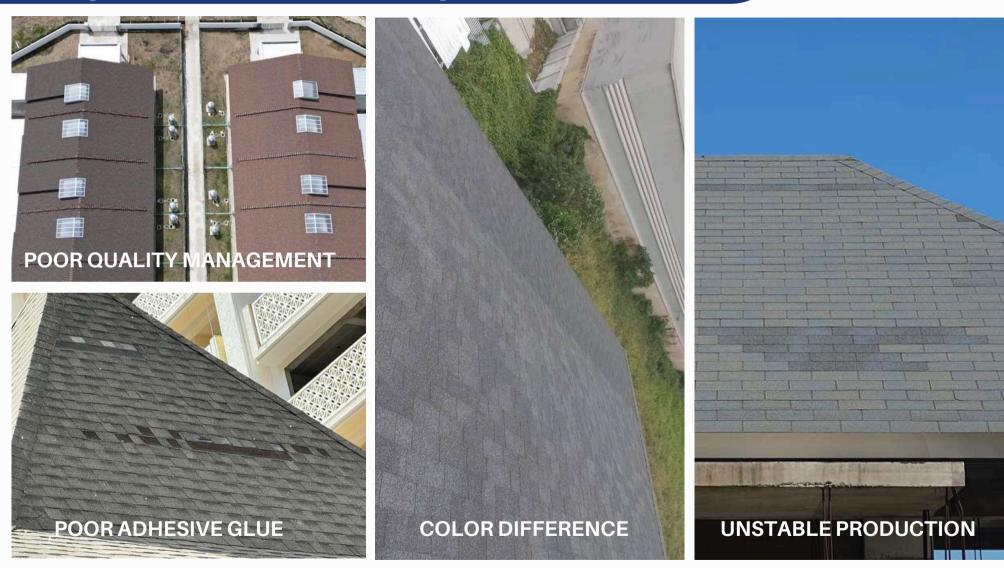

### Why BuildEx- Quality Management

All Buildex roofing shingles undertake **strict quality control** before sending them out. Color uniform from different order and same order. Bitumen quality and back-side adhesive layers are standard in our production lines.