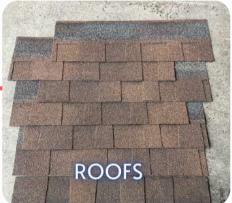

### What is the Buildex Asphalt Roofing Shingles?

Made from a sturdy fiberglass base, coated with waterproof asphalt and basalt stone granules. Because it is relatively affordable, easy toapply, fire-resistant, comparatively lightweight, available almosteverywhere, <u>and durable enough to last for 20 to 30 years.</u>

In the past, uninteresting appearance was the biggest strike againstasphalt roofing-it just didn't offer the visual interest and charm of classic materials such as wood and tile. But things have changed. Today, asphalt shingles are sold in many textures, grades, and stylesthat are reasonably convincing at mimicking the look and character of traditional materials.