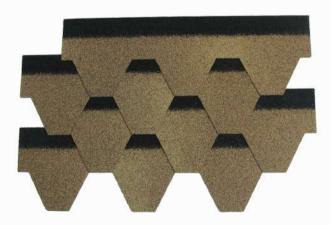

## MOSAIC

Which design could work on irregular buildings? That's where Mosaic's name comes from!

Resort, Hotel, Commercial &

Residential buildings!

**FAST INSTALLATION WITH GOOD LOOKS** 

Length/pc: 1000 ± 3.0mm

Width/pc: 333 ± 3.0mm

Thickness: 2.7mm (± 0.1mm)

Quantity/Bundle: 21pcs

Weight/Bundle: 27kgs( ±0.5 kg)

Area/Bundle: 3m2

Lifespan: 20YEARS

FISH-SCALE

The most elegant design of asphalt roofing shingles, more than 50% market share of American roof top solutions.