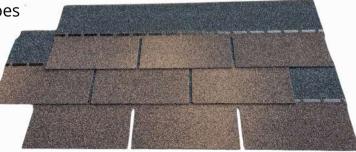

## LAMINTED

The most elegant design of asphalt roofing shingles, more than 50% market share of American rooftop solutions.

30years lifespan to guarantee your house for many years.

**AMERICAN STYLE!** 

Length/pc: 1000 ± 3.0mm

Width/pc: 333 ± 3.0mm

Thickness: 2.7mm (± 0.1mm)

Quantity/Bundle: 21pcs

Weight/Bundle: 27kgs( ±0.5 kg)

Area/Bundle: 3.1m2

Lifespan: 20YEARS