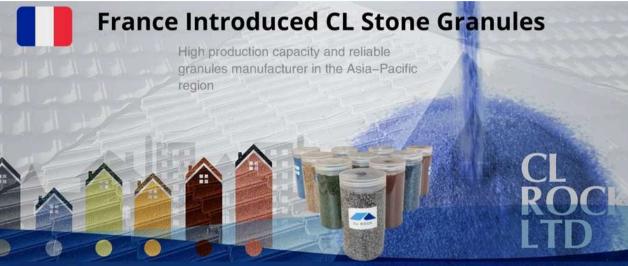

### Why BuildEx- Stone Granules

All Buildex roof tiles are coated with natural stone chips, volcanically formed and taken from quarries in French. These coatings add natural beauty to the roof and a hard layer of protection from the weather. Being of natural stone, the vibrant colour is protected against the extreme UV of the INDONESIA sun and will never change.

#### 5: Does the color fade?

Buildex uses the same granules are using by a famous brand- CARLAC GROUPE from France, we offer you a color warranty of 20 years with no fading.