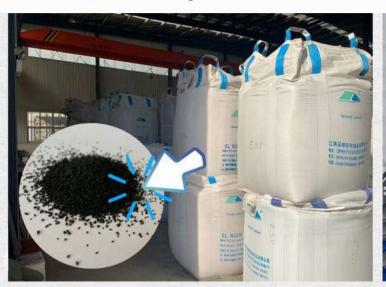

### Why BuildEx- Stone Granules

All Buildex roof tiles are coated with natural stone chips, volcanically formed and taken from quarries in French. These coatings add natural beauty to the roof and a hard layer of protection from the weather. Being of natural stone, the vibrant colour is protected against the extreme UV of the INDONESIA sun and will never change.

Using the same raw materials of stone granules with Korean brand.

Some unknown brands that use dyed sand and sell them at low prices

**Dyed stone chips** 

**Color Faded** 

Sand off