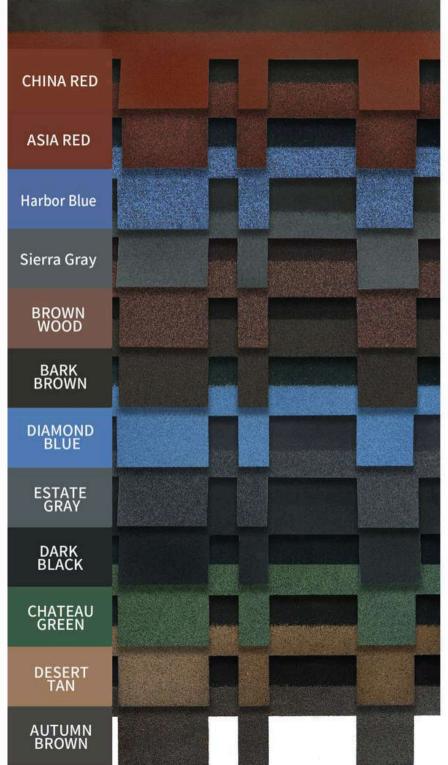

### Why BuildEx- Stone Granules

All Buildex roof tiles are coated with natural stone chips, volcanically formed and taken from quarries in French. These coatings add natural beauty to the roof and a hard layer of protection from the weather. Being of natural stone, the vibrant colour is protected against the extreme UV of the INDONESIA sun and will never change.

Using the same raw materials of stone granules with Korean brand.

Some unknown brands that use dyed sand and sell them at low prices

**Dyed stone chips** 

**Color Faded** 

Sand off