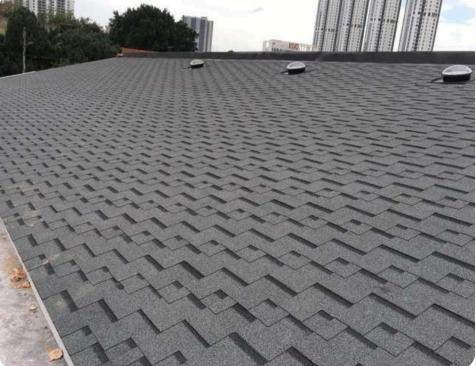

## MOSAIC

Which design could work on irregular buildings? That's where Mosaic's name comes from!

Resort, Hotel, Commercial &

Residential buildings!

**FAST INSTALLATION WITH GOOD LOOKS** 

Length/pc: 1000 ± 3.0mm

Width/pc: 333 ± 3.0mm

Thickness: 2.7mm (± 0.1mm)

Quantity/Bundle: 21pcs

Weight/Bundle: 27kgs( ±0.5 kg)

Area/Bundle: 3m2

Lifespan: 20YEARS

FISH-SCALE

The most elegant design of asphalt roofing shingles, more than 50% market share of American roof top solutions.