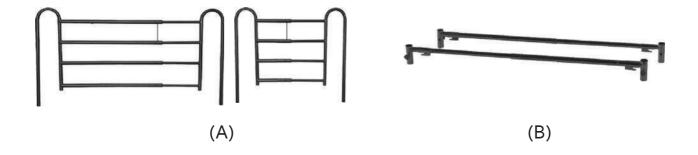

## **KEY FEATURES**

- Attractive brown-vein finish is easy to maintain, less institutional looking. (Figure A)
- Constructed of 1" steel.
- Easy to install on bed. (Figure B)
- Easily adjusts up or down with spring-loaded release.
- Spring-loaded crossbars are easy to install and remove.