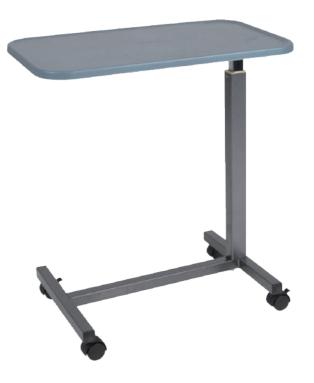

## **KEY FEATURES**

- Plastic top is durable, easy to clean and has a raised edge to contain spills
- Table suface won't crack or peel and includes two areas for placing drinks
- Tabletop can be raised or lowered in settings between 29" 42" with light upward pressure
- Tabletop locks securely when height adustment handle is released
- Swivel casters allow for easy maneuverability
- Strong "H" base provides security and stability
- Comes in only four parts for quick and easy assembly

## PARAMETERS

| Specifications             | Description           |
|----------------------------|-----------------------|
| Series / Model No.         | Castor Series / 72310 |
| Base Dimensions            | 29" (L) x 13" (W)     |
| Tabletop Surface Dimension | 28" (L) x 15" (W)     |
| Height Adjustment          | 29" - 42"             |
| Gross Weight               | 10.4 kg               |
| Weight Capacity            | 23 kg                 |