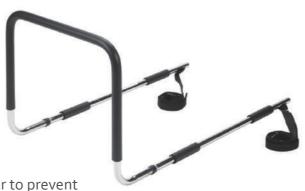

## Home Bed Assist Handle, 75060

## **KEY FEATURES**

- Assistance for getting in and out of home-style bed
- Can be used on either side of the bed
- Removable handle, easy, quick, no tool assembly Comes in three pieces
- Simply slides under mattress with "no slip foam" on base bar to prevent movement
- Chrome finish, solid and easy-to-clean
- Portable, easy-to-transport
- Can be folded to flat position for easy storage

| Specifications    | Description                     | Specifications  | Description |
|-------------------|---------------------------------|-----------------|-------------|
| Series            | Alnitak Series                  | Model No.       | RTL75060    |
| Height Adjustment | 13.5" - 16.5"                   | Net Weight      | 3.4 kg      |
| Rail Dimensions   | 19" (W) x 16.5" (H) x 30.5" (D) | Weight Capacity | 113 kg      |