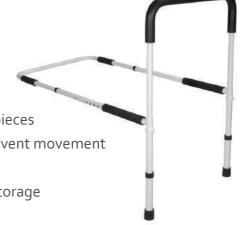

## **KEY FEATURES**

- Assistance for getting in and out of home-style bed
- Can be used on either side of the bed
- Removable handle, easy, quick, no tool assembly. Comes in three pieces
- Simply slides under mattress with "no-slip foam" on base bar to prevent movement
- All steel, chrome plated, solid and easy to clean
- Portable, easy to transport. Can be folded to flat position for easy storage
- With Legs that Reach the Floor

| Specifications    | Description                     | Specifications  | Description |
|-------------------|---------------------------------|-----------------|-------------|
| Series            | Alnitak Series                  | Model No.       | RTL75020    |
| Rail Dimensions   | 19" (W) x 16.5" (H) x 30.5" (D) | Net Weight      | 3.7 kg      |
| Height adjustment | 13.5" - 16.5"                   | Weight Capacity | 113 kg      |