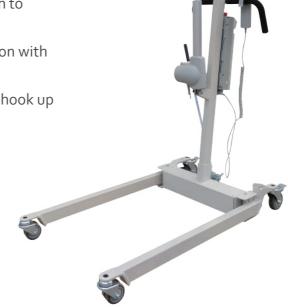

## **KEY FEATURES**

- To charge, simply plug in unit Battery does not need to be removed to be charged
- Lift will not operate while plugged in
- Ideal for home-care use
- Jumbo actuator pump with emergency button can switch to manual mode to lower patient down safely
- Base legs adjust easily and lock securely into open position with padded shifter handle
- Extra wide coated cradle with 360° rotation with 4-point hook up
- Weight capacity 600 lbs, (Can fit under bed)
- Optional weight scale

## **PARAMETERS**

| Specifications     | Description                  |
|--------------------|------------------------------|
| Series / Model No. | Deneb Series / 71922         |
| Boom Height        | 32" - 75.5"                  |
| Base Width         | 45.75" (Open) / 25" (Closed) |
| Base Height        | 4.5"                         |
| Base Clearance     | 2"                           |
| Batteries          | Tmotion / 24V 2.9A           |
| Casters            | 3" Front   4" Rear           |
| Net Weight         | 60 kg                        |
| Gross Weight       | 67 kg                        |
| Weight Capacity    | 272 kg                       |
| Product Material   | Steel                        |
| Color              | White                        |