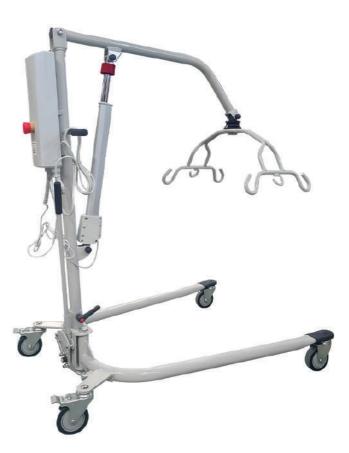

## Electric Patient Lift ,71940

## **KEY FEATURES**

- Overall steel structural frame, with 6-Point Cradle
- For home-care or nursing home use etc
- To charge, simply plug in unit. Battery does not need to be removed to be charged
- with emergency button can switch to manual mode to lower patient down safely
- Double brake silent casters design
- Easy to disassemble for transportating
- Low-base available for low clearance of special beds
- Optimum functionality and safety
- \* Standard full-body sling, Model Item #71900EL, see page 21 for details.

## PARAMETERS

| Specifications     | Description          |
|--------------------|----------------------|
| Series / Model No. | Deneb Series / 71940 |
| Boom Height        | 28" - 73"            |
| Width of Base      | 18" - 34.5"          |
| Length of Base     | 42"                  |
| Base Height        | 4.4"                 |
| Batteries          | 24V 3A               |
| Casters            | 4"                   |
| Net Weight         | 40 kg                |
| Gross Weight       | 48.5 kg              |
| Weight Capacity    | 181 kg               |
| Package Dimensions | 1165 * 714 * 309 mm  |