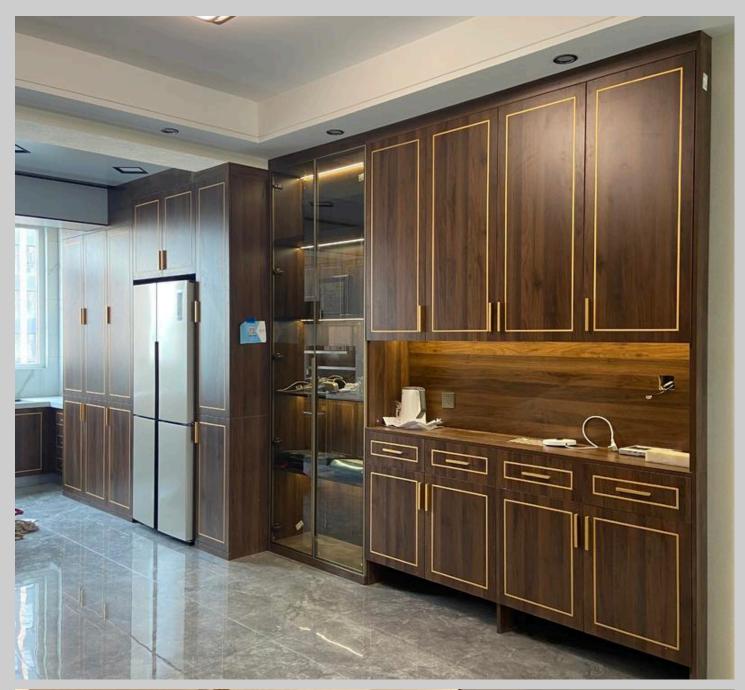

## Perfect Litchen

for home living

"Wood veneer panels involve affixing a thin layer of wood onto another substrate, mimicking the appearance of solid wood. This method offers the aesthetic appeal of real wood while reducing costs. The result is a surface that captures the beauty of hardwood, providing an economical yet elegant solution."

### FURNITURE MINIMALIST

THE RICH TEXTURES AND WARM TONES OF WOOD VENEER ADD A TOUCH OF SOPHISTICATION TO ANY SPACE, CREATING A TIMELESS AND INVITING ATMOSPHERE.

The only time is now. Let's make your dream house together.