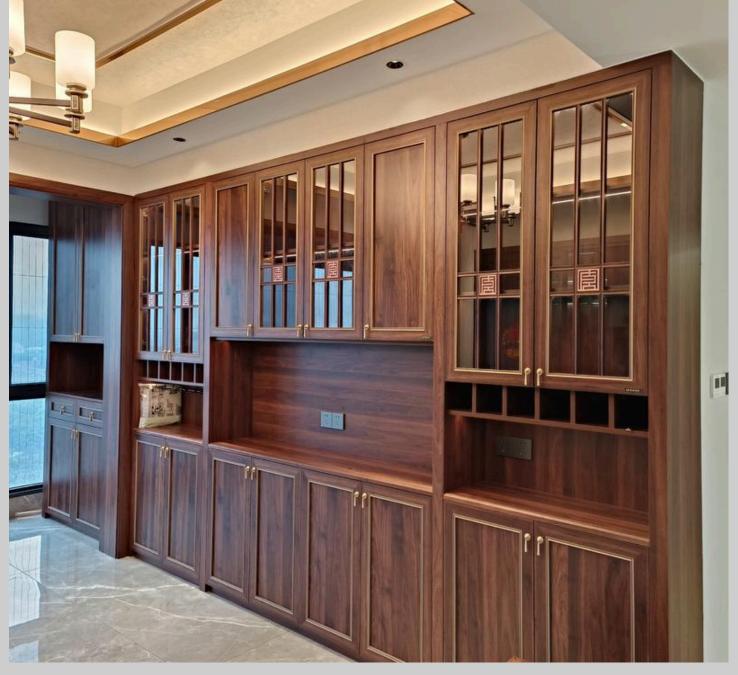

## Perfect Litchen

for home living

"Wood veneer panels involve affixing a thin layer of wood onto another substrate, mimicking the appearance of solid wood. This method offers the aesthetic appeal of real wood while reducing costs. The result is a surface that captures the beauty of hardwood, providing an economical yet elegant solution."

### FURNITURE MINIMALIST

THE RICH TEXTURES AND WARM TONES OF WOOD VENEER ADD A TOUCH OF SOPHISTICATION TO ANY SPACE, CREATING A TIMELESS AND INVITING ATMOSPHERE.

The only time is now. Let's make your dream house together.