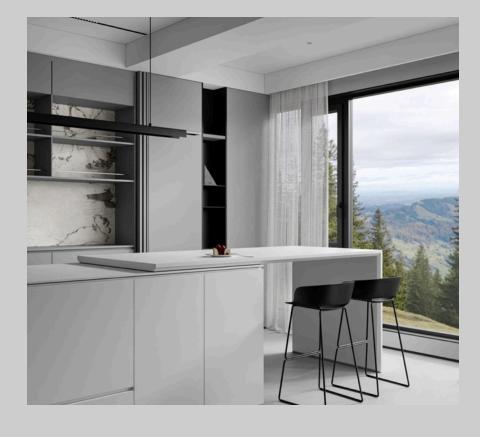

### Minimalist Design Interior

### FURNITURE MINIMALIST

THE RICH TEXTURES AND WARM TONES OF WOOD VENEER ADD A TOUCH OF SOPHISTICATION TO ANY SPACE, CREATING A TIMELESS AND INVITING ATMOSPHERE.

The only time is now. Let's make your dream house together.