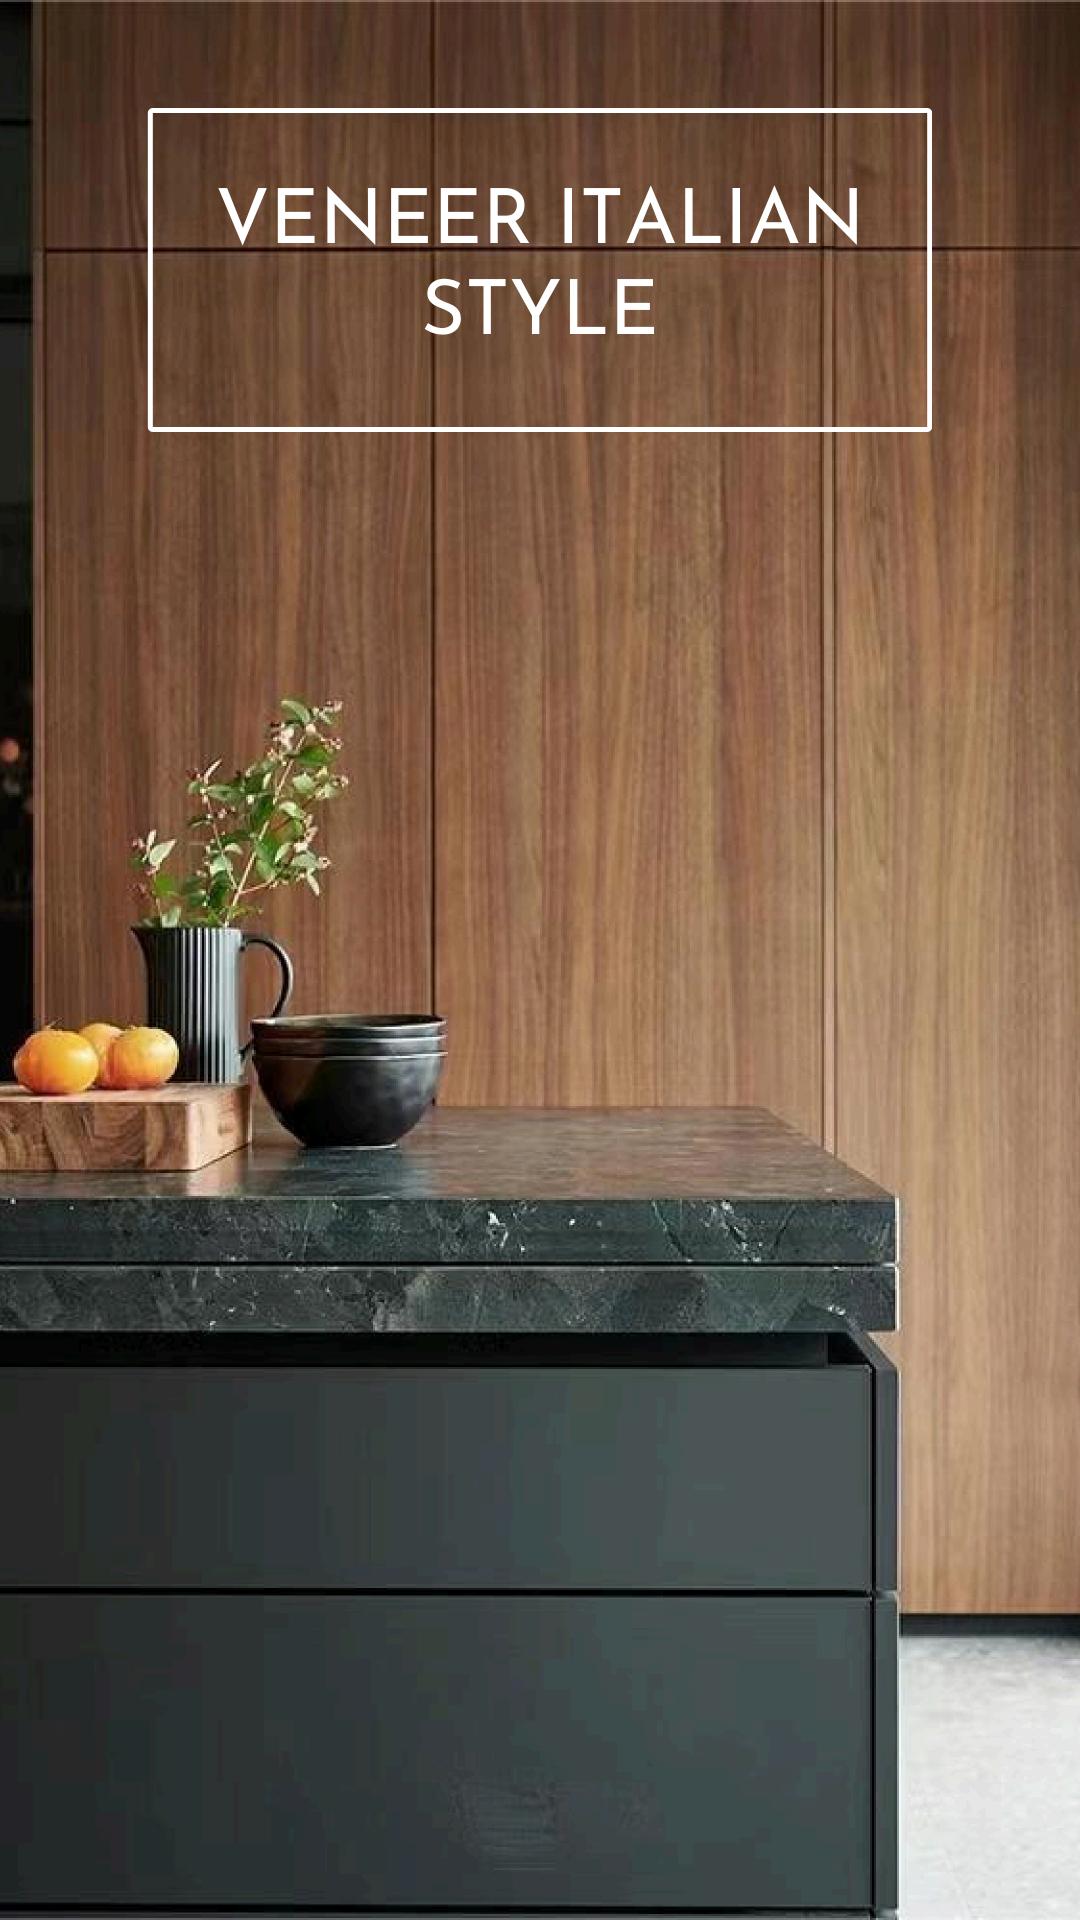

## Perfect Litchen

for home living

"Wood veneer panels involve affixing a thin layer of wood onto another substrate, mimicking the appearance of solid wood. This method offers the aesthetic appeal of real wood while reducing costs. The result is a surface that captures the beauty of hardwood, providing an economical yet elegant solution."

### FURNITURE MINIMALIST

THE RICH TEXTURES AND WARM TONES OF WOOD VENEER ADD A TOUCH OF SOPHISTICATION TO ANY SPACE, CREATING A TIMELESS AND INVITING ATMOSPHERE.

The only time is now. Let's make your dream house together.