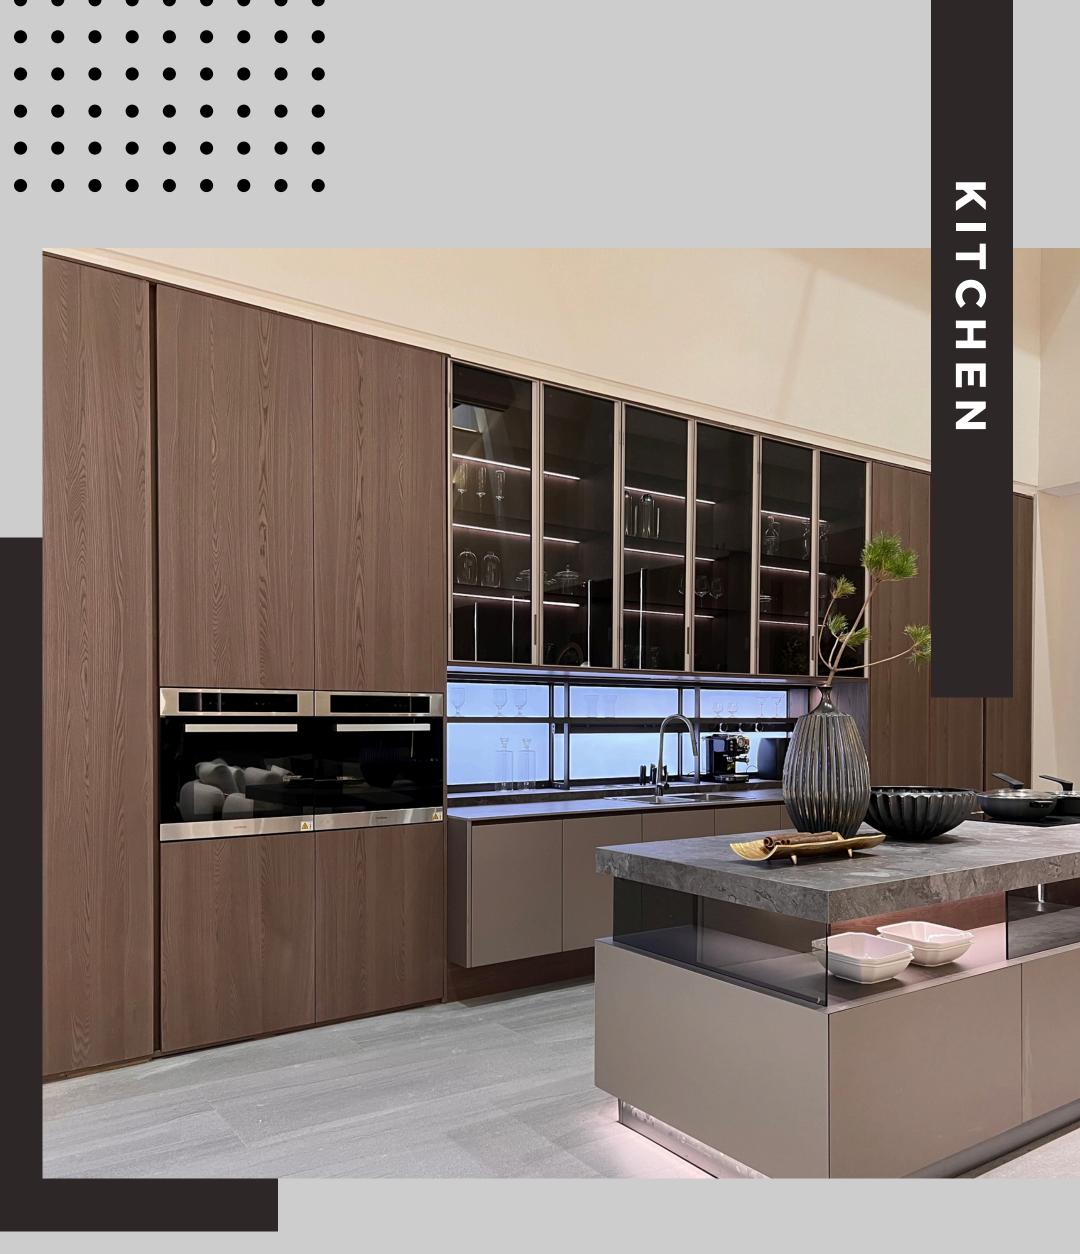

#### KITCHEN

DESIGN IDEA

## Perfect Litchen

for home living

"Wood veneer panels involve affixing a thin layer of wood onto another substrate, mimicking the appearance of solid wood. This method offers the aesthetic appeal of real wood while reducing costs. The result is a surface that captures the beauty of hardwood, providing an economical yet elegant solution."

### FURNITURE MINIMALIST

THE RICH TEXTURES AND WARM TONES OF WOOD VENEER ADD A TOUCH OF SOPHISTICATION TO ANY SPACE, CREATING A TIMELESS AND INVITING ATMOSPHERE.

The only time is now. Let's make your dream house together.