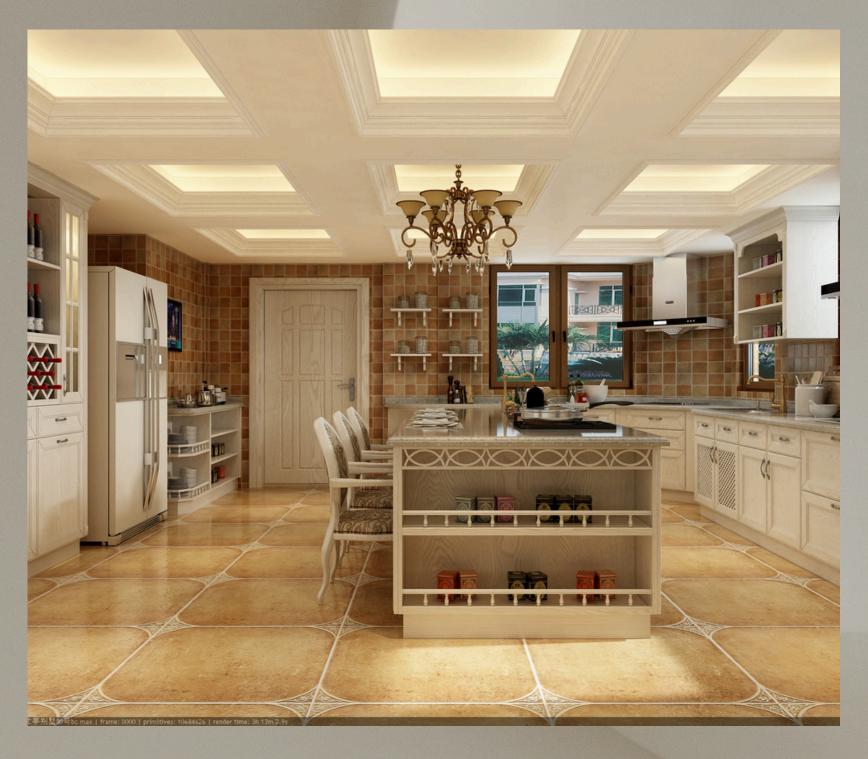

#### KITCHEN

DESIGN IDEA

## Perfect Litchen

for home living

"Wood veneer panels involve affixing a thin layer of wood onto another substrate, mimicking the appearance of solid wood. This method offers the aesthetic appeal of real wood while reducing costs. The result is a surface that captures the beauty of hardwood, providing an economical yet elegant solution."