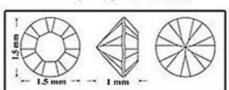

# Chart of all available 1028 XILION Chaton and 1088 XIRIUS Chaton round stone sizes

1.2---- (DD4) 1000 -1--

1.3mm (PP5) 1028 size

1.35mm (PP6) 1028 size

1.4mm (PP7) 1028 size

1.5mm (PP8) 1028 size

1.55mm (PP9) 1028 size