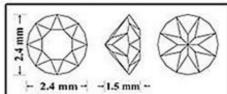

### **Product Shapes**

1028

1088

# Chart of all available 1028 XILION Chaton and 1088 XIRIUS Chaton round stone sizes

1.2---- (DD4) 1000 -1--

1.3mm (PP5) 1028 size

1.35mm (PP6) 1028 size

1.4mm (PP7) 1028 size

1.5mm (PP8) 1028 size

1.55mm (PP9) 1028 size

1.6mm (PP10) 1028 size

2mm (PP14) 1088 size

2.4mm (PP18) 1088 size