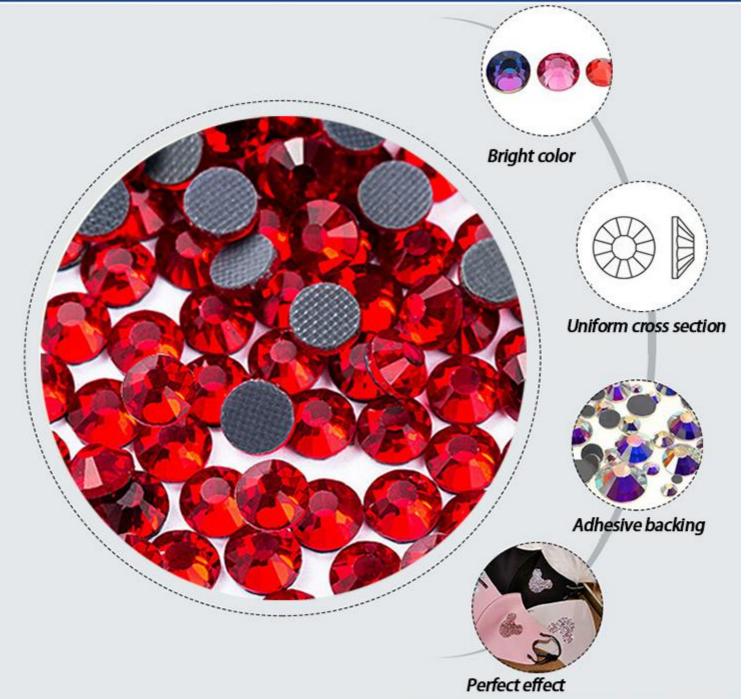

## Product features

Each stone is strictly checked by machine, facets is even, very shinny. With new gluing process, glue is firmer and more washable. Upgrade packing , stone is not easy to move.