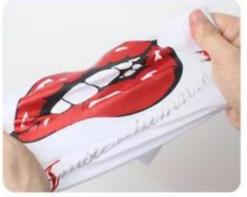

#### How To Heat Transfer By Industrial Machine

**Peel Off PET Film Carefully** 

Stretched