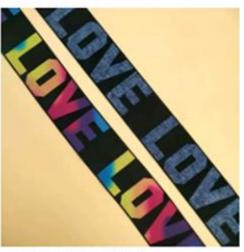

# Wholesale Jacquard Webbing

### Product Styles

Elastic Tape with Lurex

Silicone Anti-slip Style

Heat Transfer Logo Style

**3D Silicone Logo Design** 

Jacquard Logo Style

Stamp Logo Style