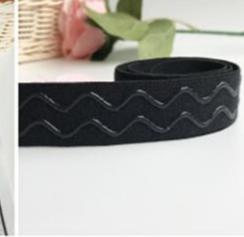

# Wholesale Jacquard Webbing

### Product Styles

Elastic Tape with Lurex

Silicone Anti-slip Style

Heat Transfer Logo Style

**3D Silicone Logo Design** 

Jacquard Logo Style

Stamp Logo Style