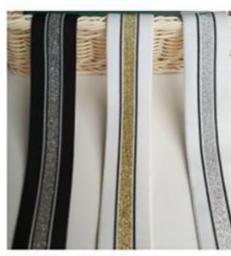

# Wholesale Jacquard Webbing

### Product Styles

Elastic Tape with Lurex

Silicone Anti-slip Style

Heat Transfer Logo Style

**3D Silicone Logo Design** 

Jacquard Logo Style

Stamp Logo Style