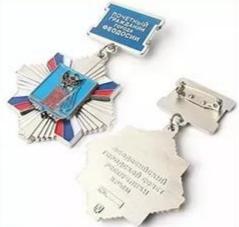

#### **Product**

**Metal Label** 

Metal Medal

**Metal Key Chain** 

Lapel Logo

Dog Tags

Zipper Puller