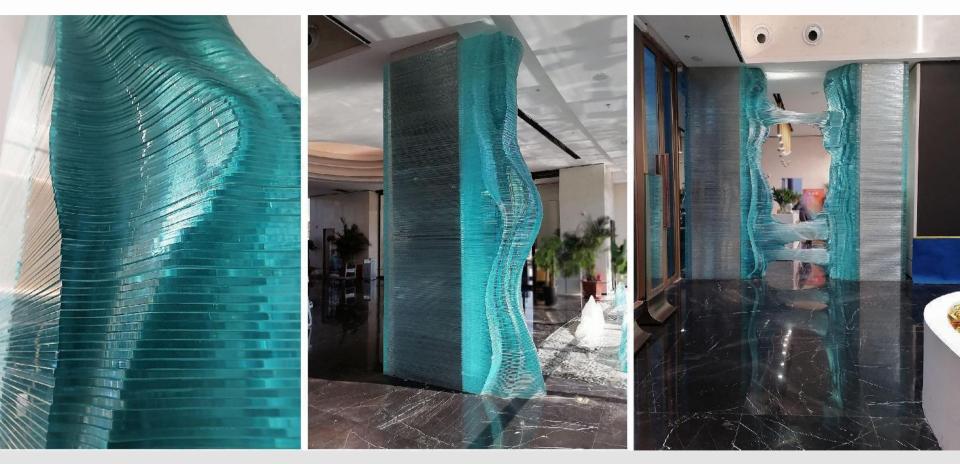

## A sales center in Urumqi

Size: H3800 \* 6000 \* 750MM Main materials: Ultra white glass Process: Cutting, edge grinding, and bonding Light source: no

# A sales center in Urumqi

www.matteochdelier.com