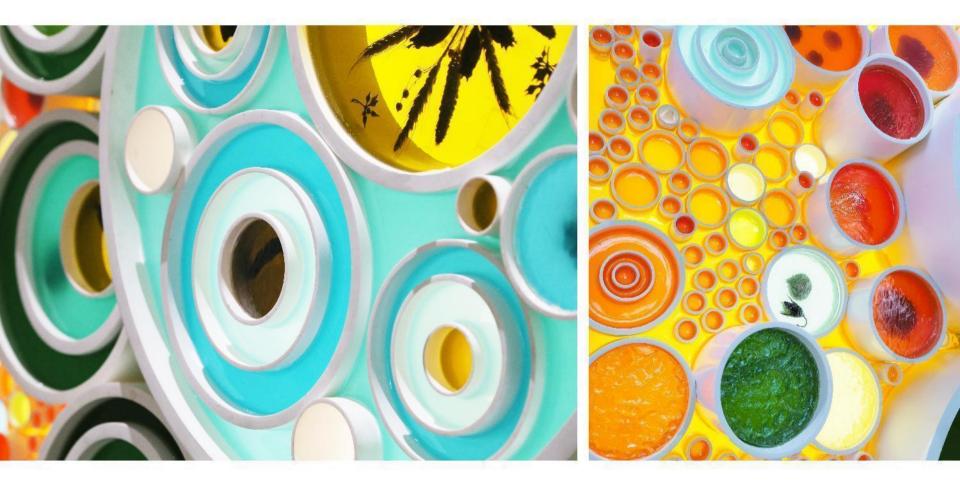

# <u>LESSO Group office building headquartersl</u> <u>Click to</u> view full

## LESSO Group office building headquartersl

www.matteochdelier.com

#### LESSO Group office building headquartersl

Size: H1500 \* 4900 \* 4700MM Main materials: Transparent resin, PVC pipe Process: Manual color adjustment Light source: LED light strip