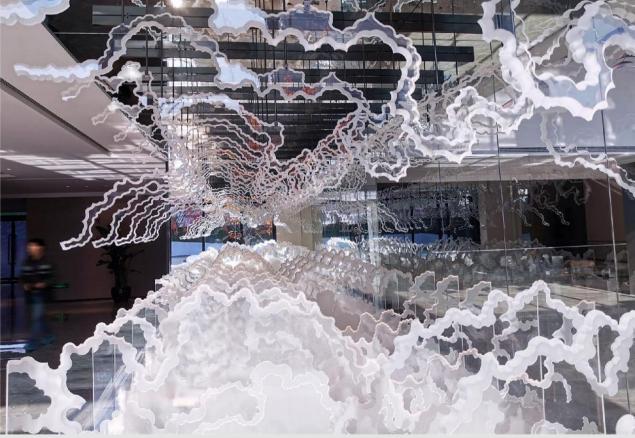

## Xinkaida Office Building In Qingdao

Size: H14800 \* 2000 \* 400mm Main materials: Ordinary glass Process: Cutting, edge grinding, and bonding Light source: no