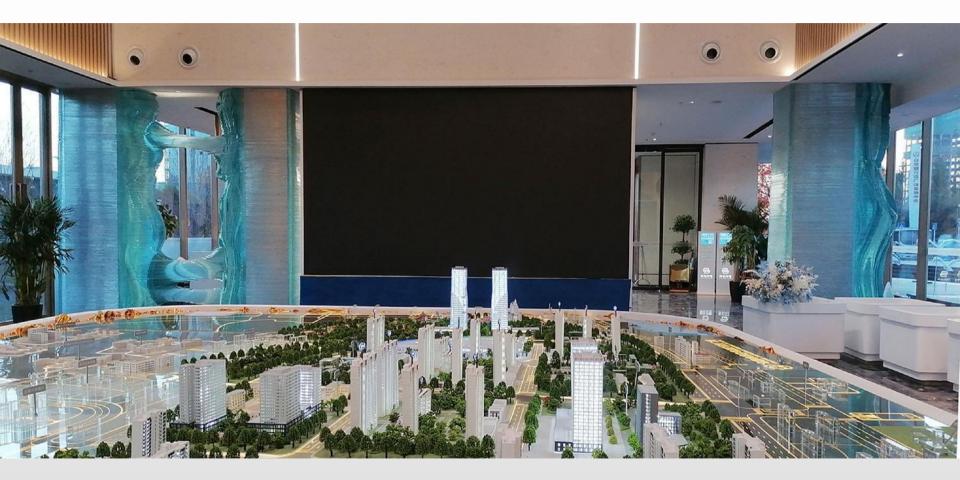

## A sales center in Urumqi

Size: H3800 \* 6000 \* 750MM Main materials: Ultra white glass Process: Cutting, edge grinding, and bonding Light source: no

# A sales center in Urumqi

www.matteochdelier.com