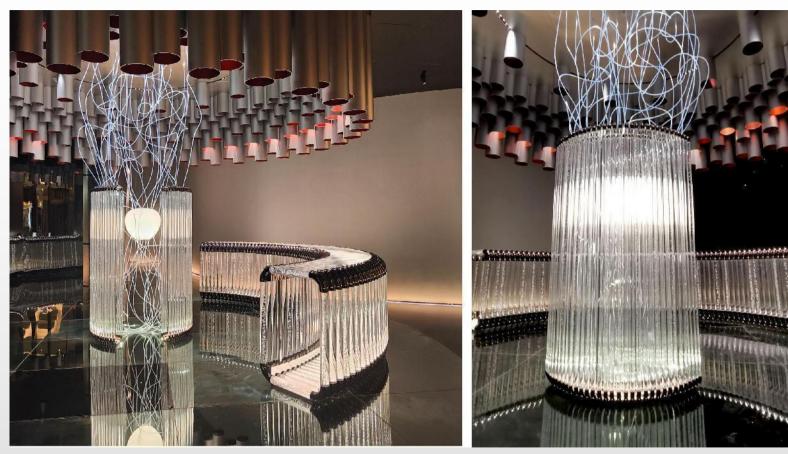

# <u>Fumiture Expo Center In Dongguan</u> <u>Click to</u> play Video

#### Fumiture Expo Center In Dongguan

Size: H2900 \* 6300 \* 6300MM Main materials: Acrylic rods, PVC pipes Process: Cutting and welding Light source: LED strip and fiber optic light