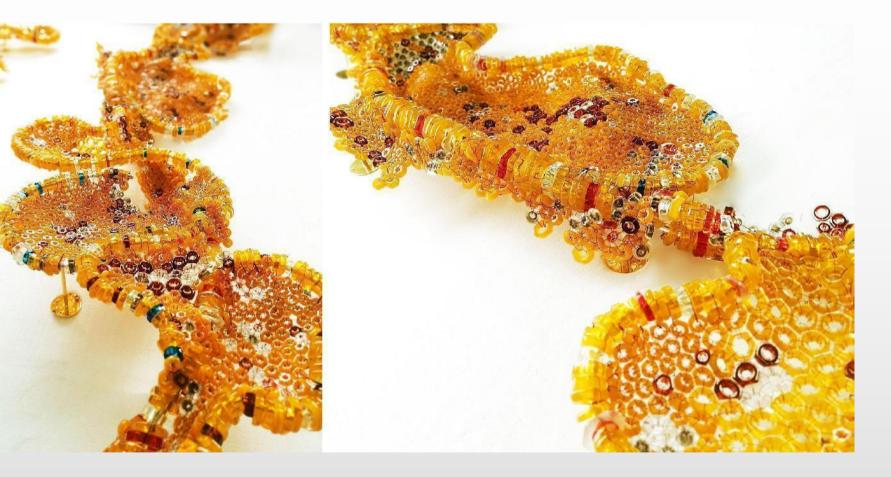

# <u>Click to</u> play Video

Size: H11900 \* 1000 \* 1000MM Main materials: Acrylic Auxiliary materials: Stainless steel Light source: LED programming