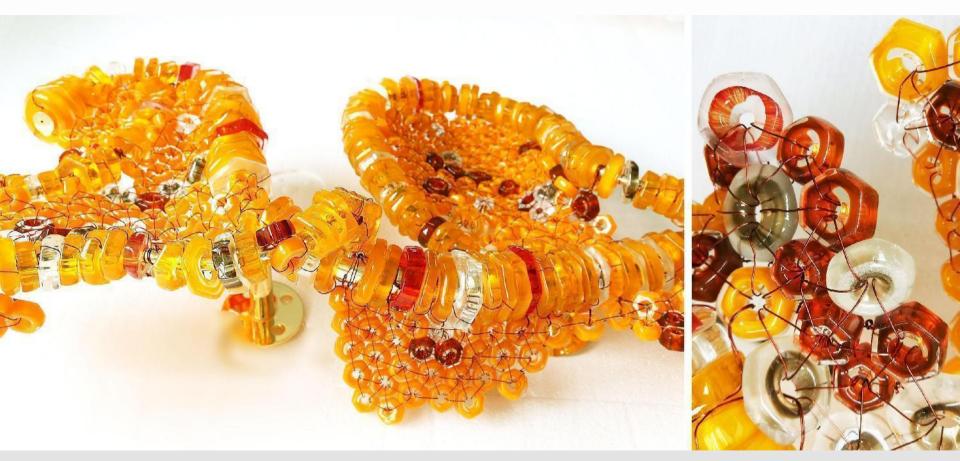

# <u>Click to</u> play Video

Size: H11900 \* 1000 \* 1000MM Main materials: Acrylic Auxiliary materials: Stainless steel Light source: LED programming