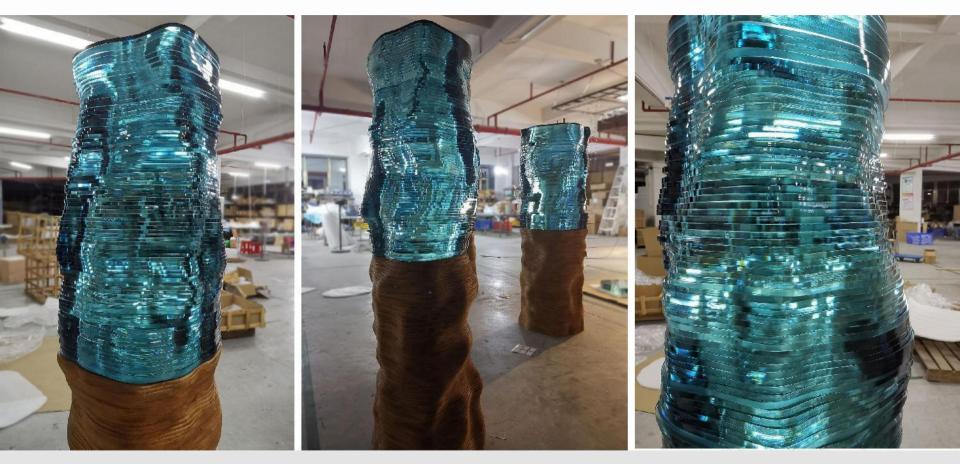

#### A Hotel In Zhuhai

Size: H2200 \* 600 \* 1800MM Main materials: Ultra white glass Process: Cutting, edge grinding, bonding, spraying Light source: no