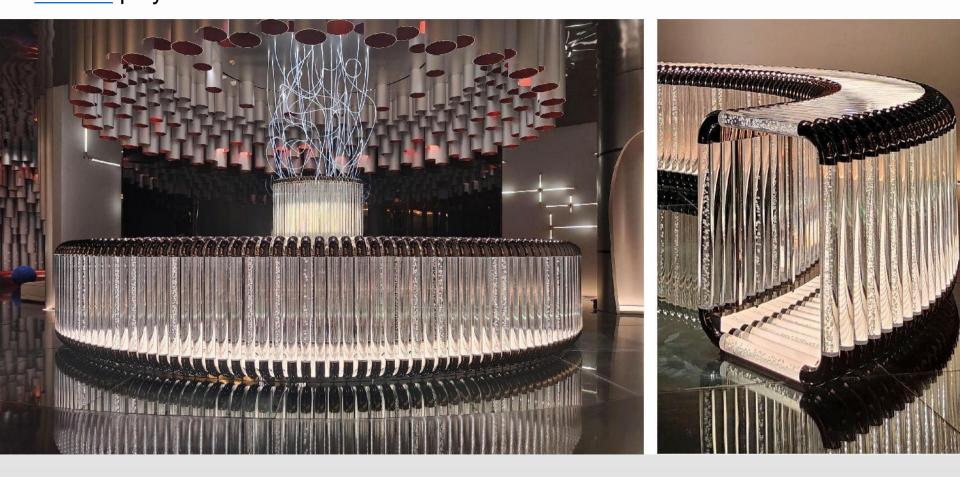

# <u>Fumiture Expo Center In Dongguan</u> <u>Click to</u> play Video

#### Fumiture Expo Center In Dongguan

Size: H2900 \* 6300 \* 6300MM Main materials: Acrylic rods, PVC pipes Process: Cutting and welding Light source: LED strip and fiber optic light