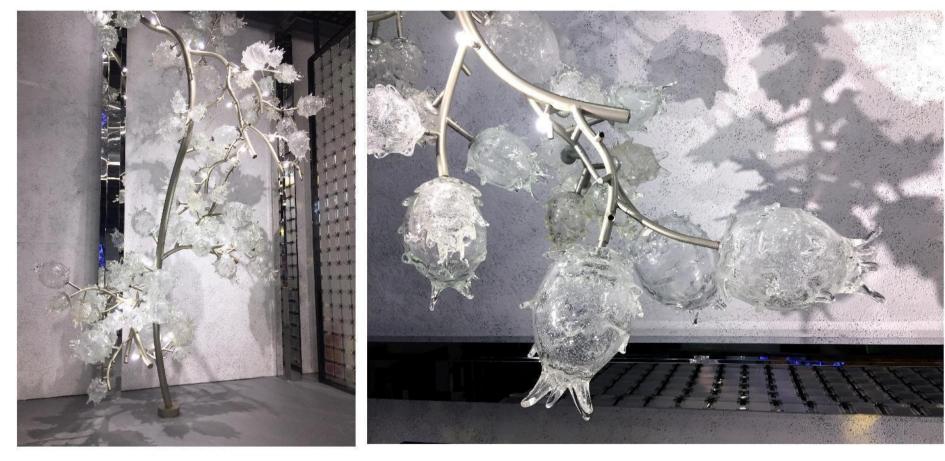

#### Fumiture Expo Center In Dongguan

Size: H2900 \* 6300 \* 6300MM Main materials: Acrylic rods, PVC pipes Process: Cutting and welding Light source: LED strip and fiber optic light