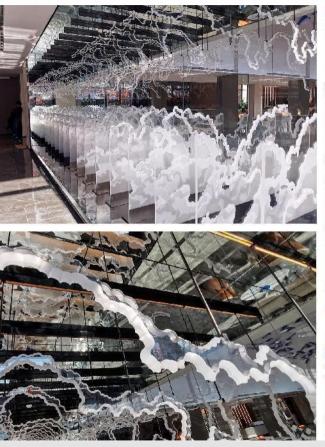

## Xinkaida Office Building In Qingdao

Size: H14800 \* 2000 \* 400mm Main materials: Ordinary glass Process: Cutting, edge grinding, and bonding Light source: no