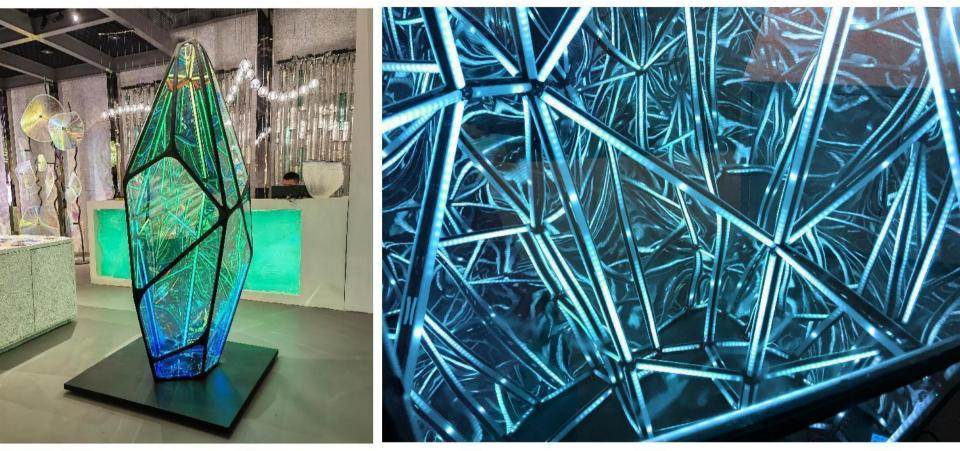

# <u>Click to</u> play Video

Size: H11900 \* 1000 \* 1000MM Main materials: Acrylic Auxiliary materials: Stainless steel Light source: LED programming