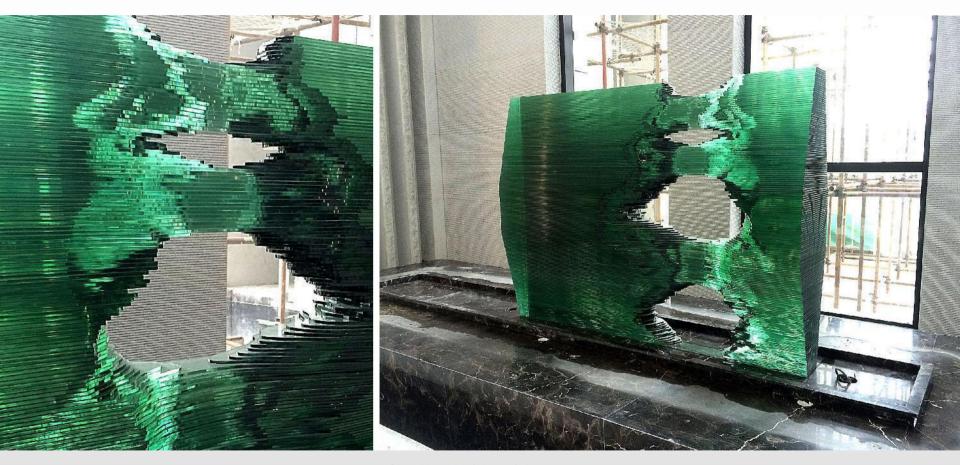

## A sales center in Urumqi

Size: H3800 \* 6000 \* 750MM Main materials: Ultra white glass Process: Cutting, edge grinding, and bonding Light source: no

# A sales center in Urumqi

www.matteochdelier.com