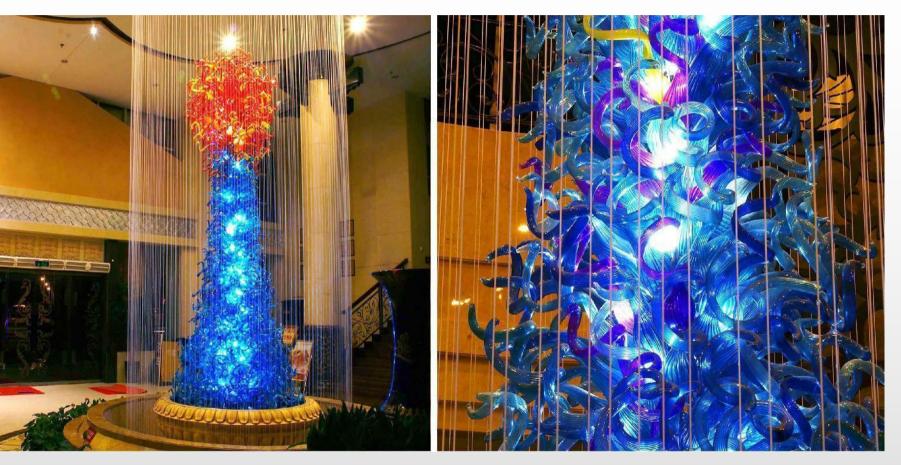

# <u>A Hotel In Manila</u> <u>Click to</u> play Video

Size: H3400 \* 1000 \* 350MM Main materials: murano glass Process: brass Light source: no

# <u>A Hotel In Manila</u>

www.matteochdelier.com