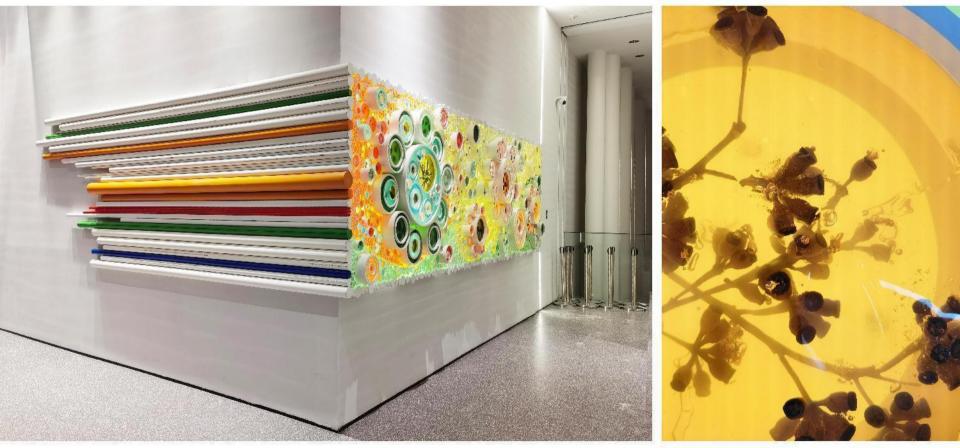

# <u>LESSO Group office building headquartersl</u> <u>Click to</u> view full

## LESSO Group office building headquartersl

www.matteochdelier.com

#### LESSO Group office building headquartersl

Size: H1500 \* 4900 \* 4700MM Main materials: Transparent resin, PVC pipe Process: Manual color adjustment Light source: LED light strip