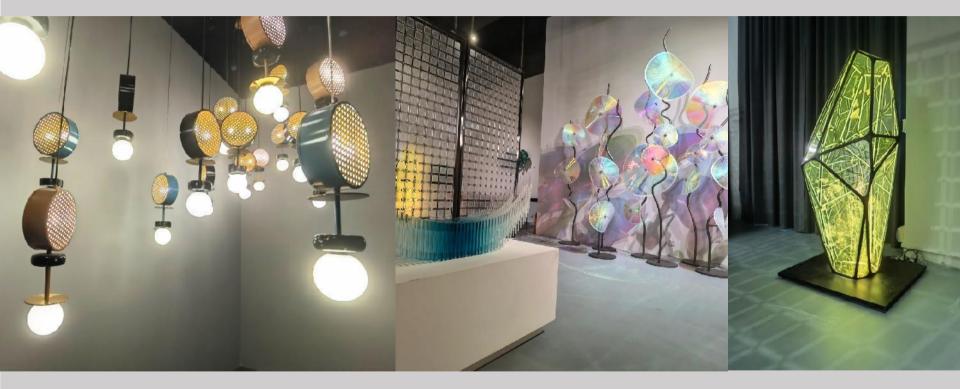

# <u>Click to</u> play Video

Size: H11900 \* 1000 \* 1000MM Main materials: Acrylic Auxiliary materials: Stainless steel Light source: LED programming

# <u>Fumiture Expo Center In Dongguan</u> <u>Click to</u> play Video

#### Fumiture Expo Center In Dongguan

Size: H2900 \* 6300 \* 6300MM Main materials: Acrylic rods, PVC pipes Process: Cutting and welding Light source: LED strip and fiber optic light