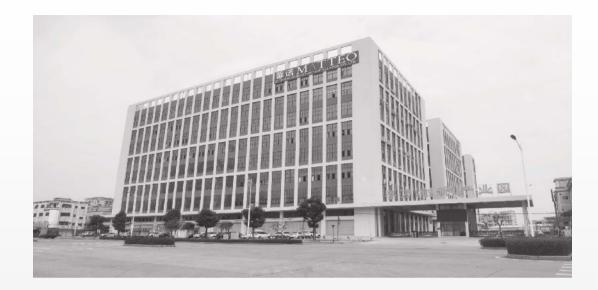

# <u>LESSO Group office building headquartersl</u> <u>Click to</u> view full

## LESSO Group office building headquartersl

www.matteochdelier.com

#### LESSO Group office building headquartersl

Size: H1500 \* 4900 \* 4700MM Main materials: Transparent resin, PVC pipe Process: Manual color adjustment Light source: LED light strip