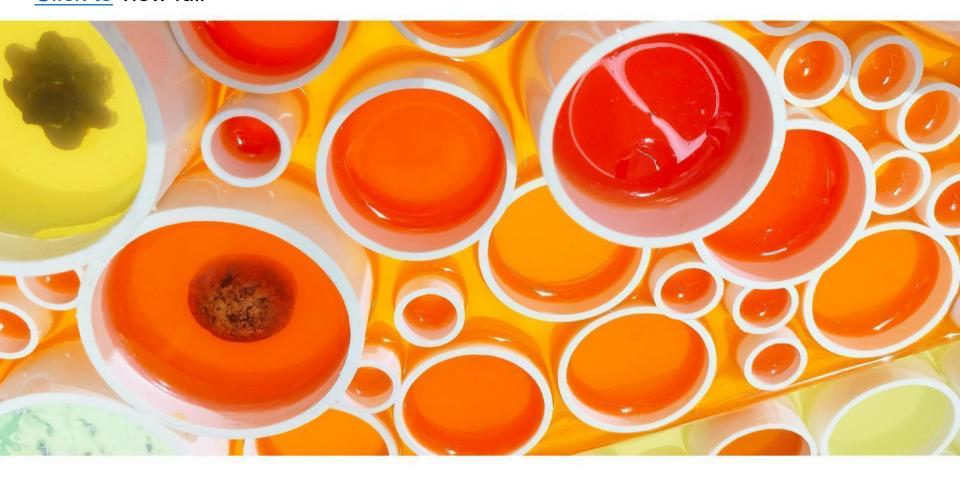

# <u>LESSO Group office building headquartersl</u> <u>Click to</u> view full

## LESSO Group office building headquartersl

www.matteochdelier.com

#### LESSO Group office building headquartersl

Size: H1500 \* 4900 \* 4700MM Main materials: Transparent resin, PVC pipe Process: Manual color adjustment Light source: LED light strip