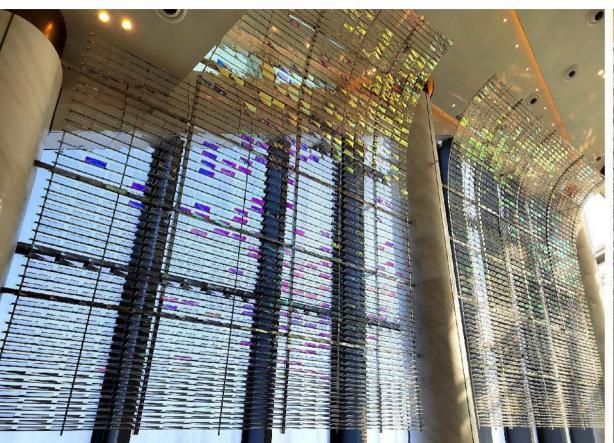

# Pullman In Shenzhen

Size: H8000 \* 16800 \* 3850MM

Main materials: crystal Auxiliary materials: Stainless steel

Light source: no