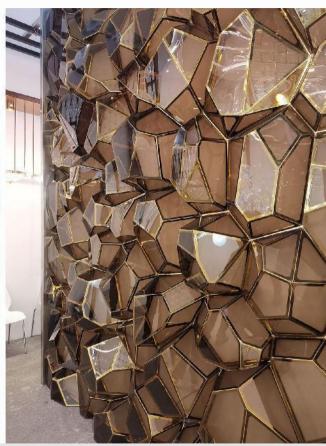

# Kaiyuan Mingdu Hotel

### Kaiyuan Mingdu Hotel

Size: H7000 \* 6800 \* 100mm

Main materials: crystal Auxiliary materials: Roast Seven Light source: LED light strip