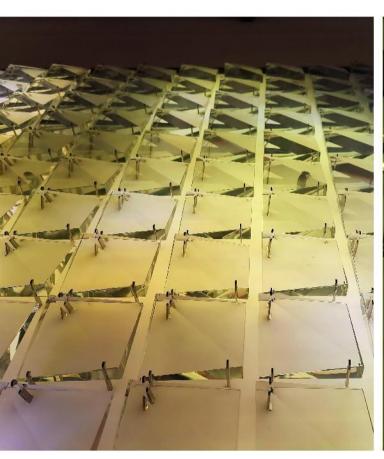

### Shenzhen Yue see tilting lake

Size: H9000 \* 5000 \* 250mm

Main materials: Acrylic board
Auxiliary materials: Cutting and hollowing out

Light source: LED programming