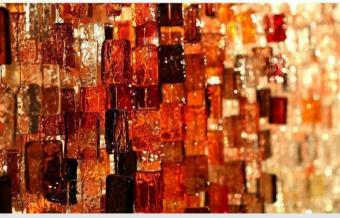

# Huayi Hotel In Wuhu

# Huayi Hotel In Wuhu

Size: H3800 \* 11500 \* 200MM

Main materials: murano glass
Auxiliary materials: Stainless steel
Light source: LED light strip