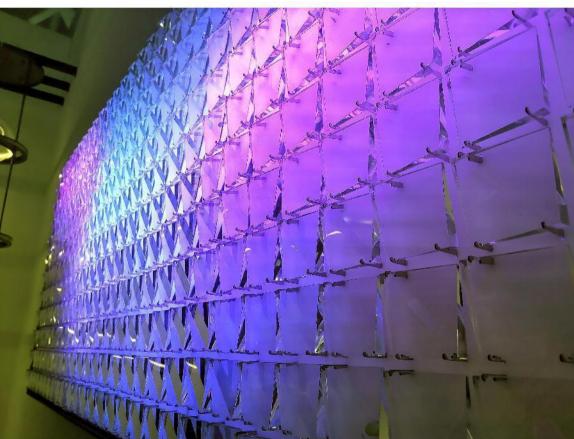

### Shenzhen Yue see tilting lake

Size: H9000 \* 5000 \* 250mm

Main materials: Acrylic board
Auxiliary materials: Cutting and hollowing out

Light source: LED programming