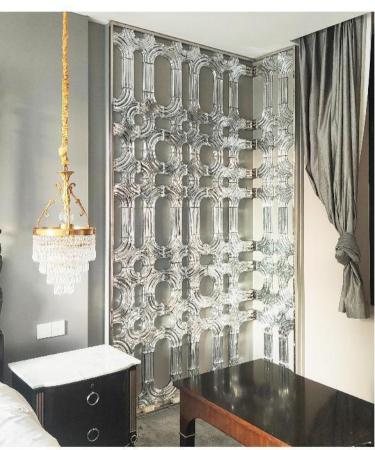

### Zhengtai Hotel, Shijiazhuang

Size: H2800 \* 1000 \* 500MM; H3620 \* 5800 \* 30MM

Main materials: crystal Auxiliary materials: Stainless steel Light source: no