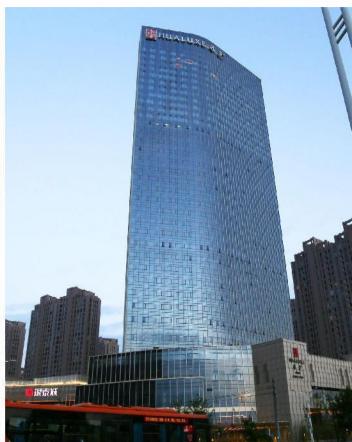

# Zhengtai Hotel, Shijiazhuang

### Zhengtai Hotel, Shijiazhuang

Size: H2800 \* 1000 \* 500MM; H3620 \* 5800 \* 30MM

Main materials: crystal Auxiliary materials: Stainless steel Light source: no