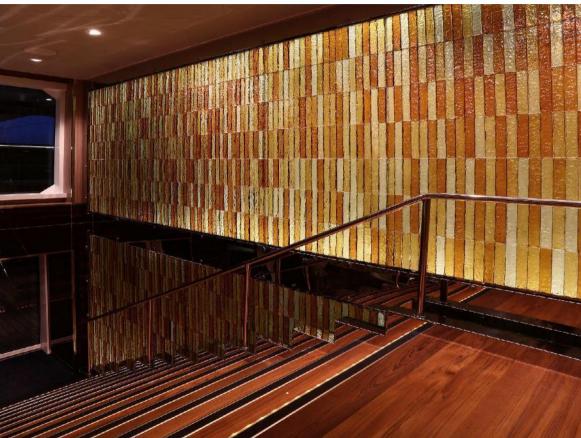

# A cruise shop In Italy

Size: H6000 \* 7500 \* 50MM

Main materials: murano glass Auxiliary materials: UV bonding Light source: LED spotlights contact our business manager, who will provide you with professional explanations on the details and process of high-end customization.