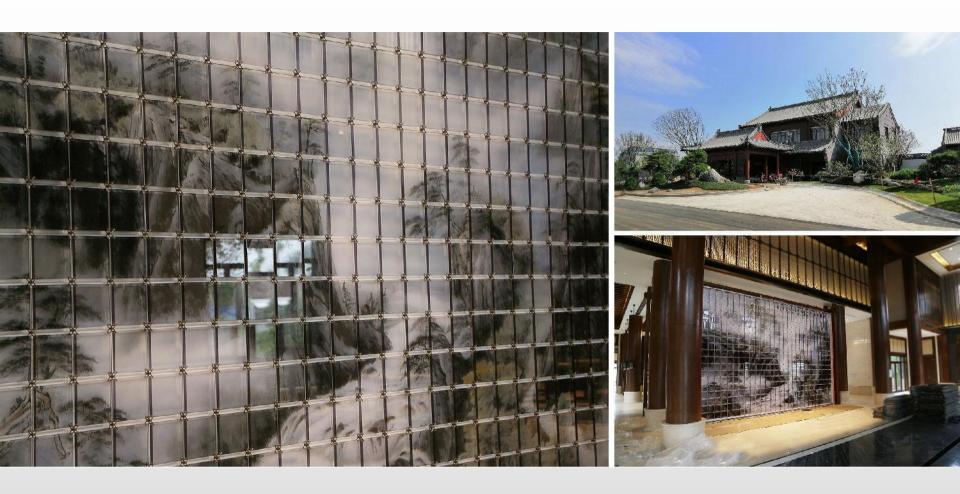

# Yizhou Gucheng Sales Department In Shandong

### Yizhou Gucheng Sales Department In Shandong

Size: H4300 \* 6300 \* 50MM

Main materials: crystal
Auxiliary materials: UV printing
Light source: LED spotlights