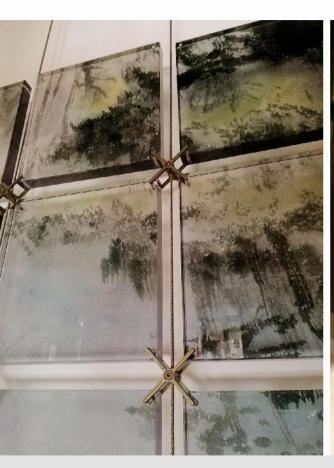

# Yizhou Gucheng Sales Department In Shandong

### Yizhou Gucheng Sales Department In Shandong

Size: H4300 \* 6300 \* 50MM

Main materials: crystal
Auxiliary materials: UV printing
Light source: LED spotlights