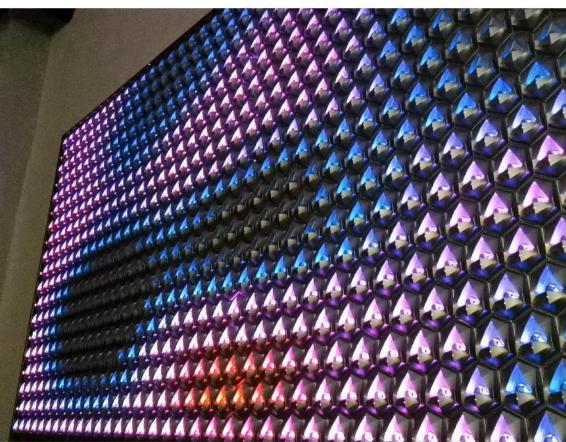

# Lighting program installation art

Size: H1000 \* 2400 \* 100mm

Main materials: crystal Auxiliary materials: Stainless steel

Light source: LED strip programming