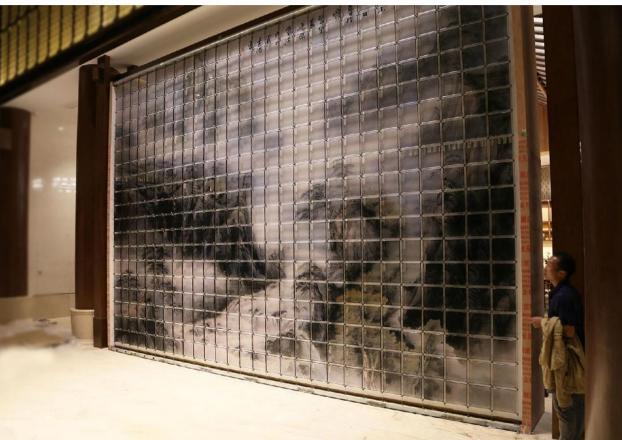

# Yizhou Gucheng Sales Department In Shandong

### Yizhou Gucheng Sales Department In Shandong

Size: H4300 \* 6300 \* 50MM

Main materials: crystal
Auxiliary materials: UV printing
Light source: LED spotlights