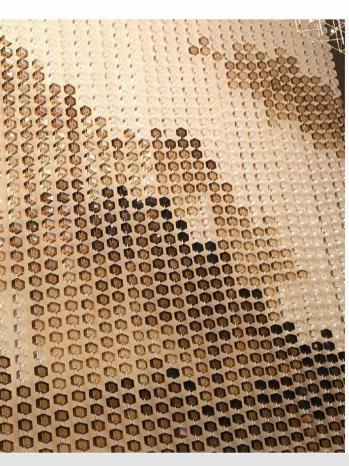

# Pullman In Shenzhen

# Pullman In Shenzhen

Size: H8000 \* 16800 \* 3850MM

Main materials: crystal Auxiliary materials: Stainless steel

Light source: no