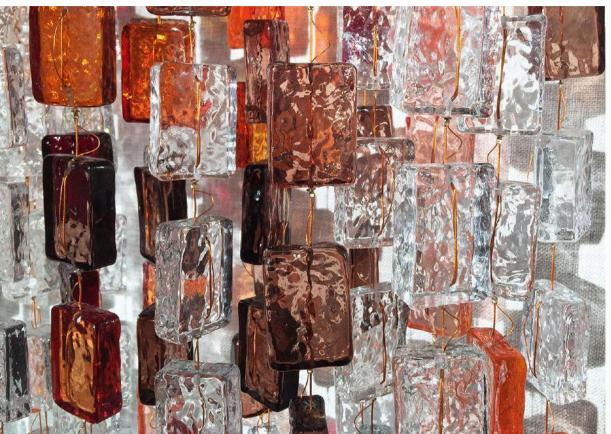

# Huayi Hotel In Wuhu

# Huayi Hotel In Wuhu

Size: H3800 \* 11500 \* 200MM

Main materials: murano glass
Auxiliary materials: Stainless steel
Light source: LED light strip