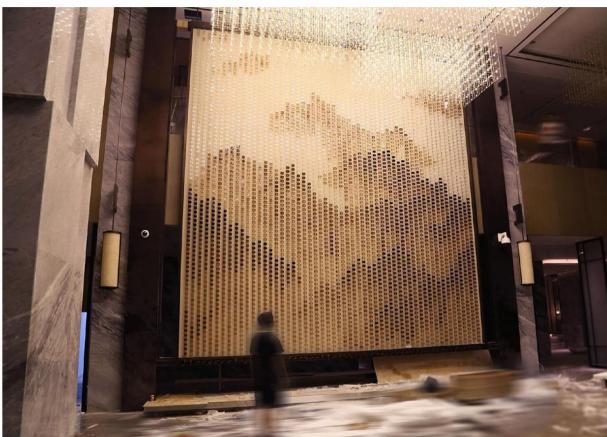

# Pullman In Shenzhen

# Pullman In Shenzhen

Size: H8000 \* 16800 \* 3850MM

Main materials: crystal Auxiliary materials: Stainless steel

Light source: no