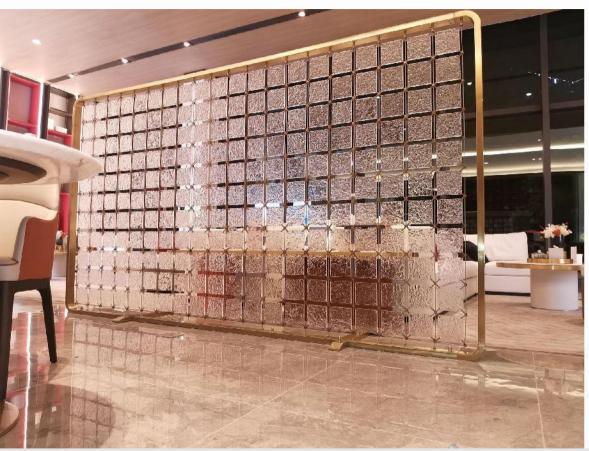

# Zhengtai Hotel, Shijiazhuang

### Zhengtai Hotel, Shijiazhuang

Size: H2800 \* 1000 \* 500MM; H3620 \* 5800 \* 30MM

Main materials: crystal Auxiliary materials: Stainless steel Light source: no