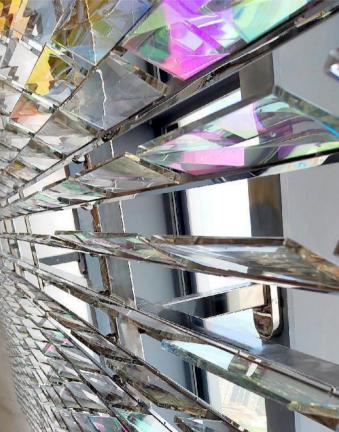

# Pullman In Shenzhen

Size: H8000 \* 16800 \* 3850MM

Main materials: crystal Auxiliary materials: Stainless steel

Light source: no