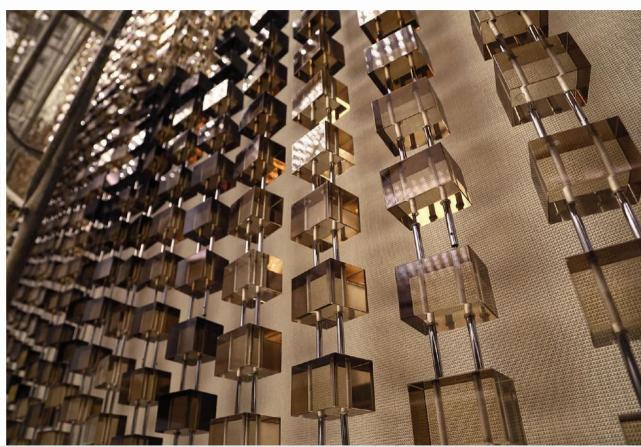

# Pullman In Shenzhen

# Pullman In Shenzhen

Size: H8000 \* 16800 \* 3850MM

Main materials: crystal Auxiliary materials: Stainless steel

Light source: no