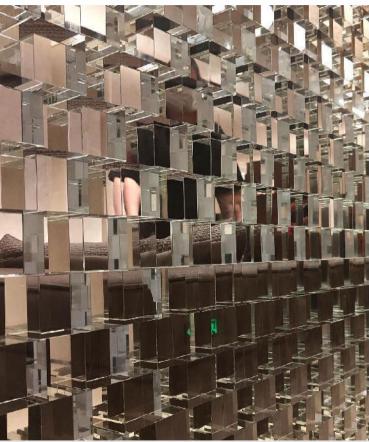

# Pullman In Shenzhen

# Pullman In Shenzhen

Size: H8000 \* 16800 \* 3850MM

Main materials: crystal Auxiliary materials: Stainless steel

Light source: no