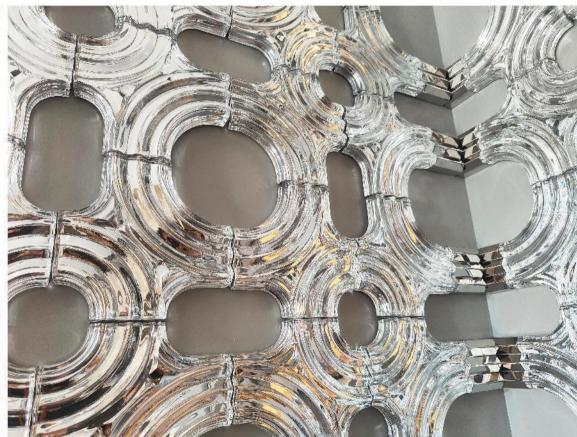

### Zhengtai Hotel, Shijiazhuang

Size: H2800 \* 1000 \* 500MM; H3620 \* 5800 \* 30MM

Main materials: crystal Auxiliary materials: Stainless steel Light source: no