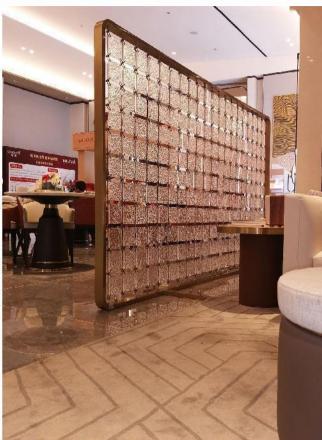

# Zhengtai Hotel, Shijiazhuang

### Zhengtai Hotel, Shijiazhuang

Size: H2800 \* 1000 \* 500MM; H3620 \* 5800 \* 30MM

Main materials: crystal Auxiliary materials: Stainless steel Light source: no