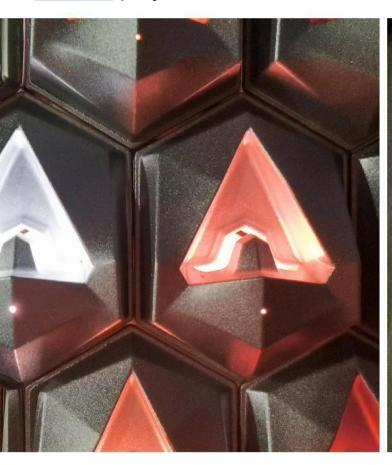

# Lighting program installation art Click to play Video

Size: H1400 \* 6000 \* 60mm

Main materials: Zinc alloy Auxiliary materials: Stainless steel

Light source: LED programming interaction