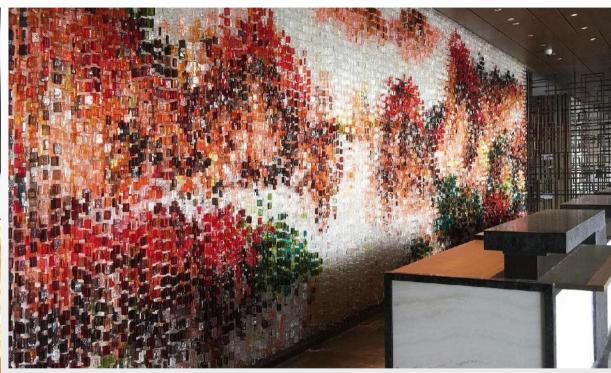

# Pullman In Shenzhen

# Pullman In Shenzhen

Size: H8000 \* 16800 \* 3850MM

Main materials: crystal Auxiliary materials: Stainless steel

Light source: no