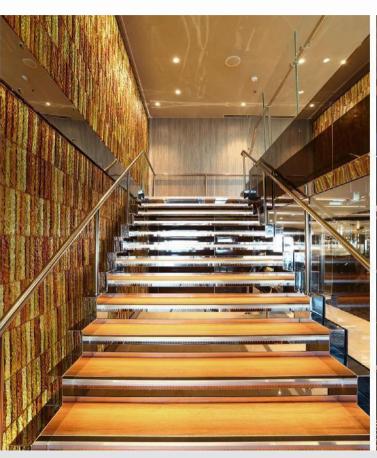

# A cruise shop In Italy

Size: H6000 \* 7500 \* 50MM

Main materials: murano glass Auxiliary materials: UV bonding Light source: LED spotlights contact our business manager, who will provide you with professional explanations on the details and process of high-end customization.