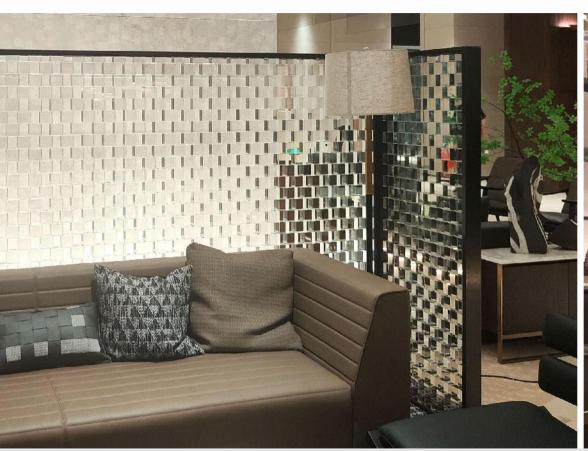

# Yizhou Gucheng Sales Department In Shandong

### Yizhou Gucheng Sales Department In Shandong

Size: H4300 \* 6300 \* 50MM

Main materials: crystal
Auxiliary materials: UV printing
Light source: LED spotlights