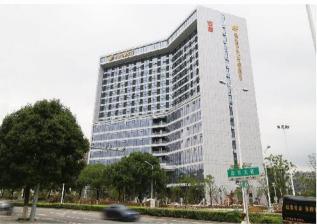

# Zhengtai Hotel, Shijiazhuang

### Zhengtai Hotel, Shijiazhuang

Size: H2800 \* 1000 \* 500MM; H3620 \* 5800 \* 30MM

Main materials: crystal Auxiliary materials: Stainless steel Light source: no