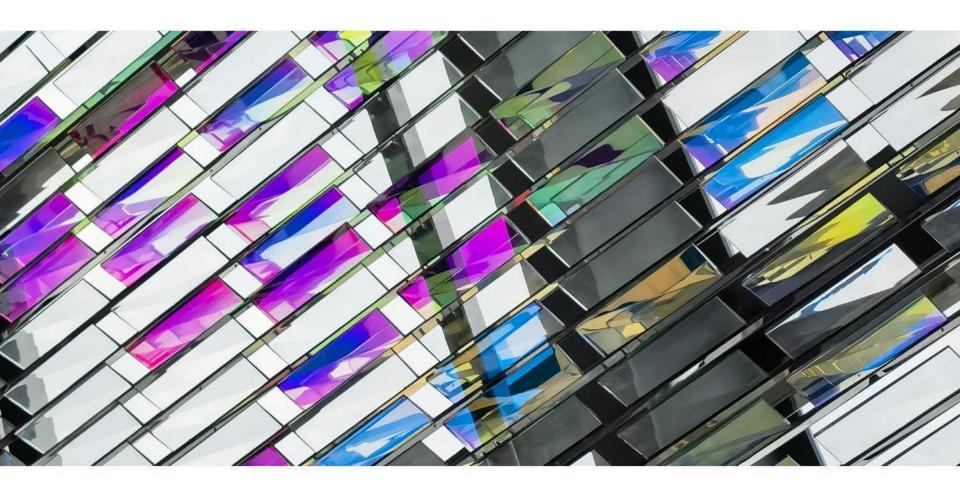

# Pullman In Shenzhen

Size: H8000 \* 16800 \* 3850MM

Main materials: crystal Auxiliary materials: Stainless steel

Light source: no