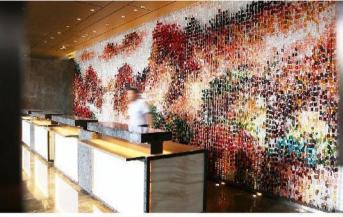

# Zhengtai Hotel, Shijiazhuang

### Zhengtai Hotel, Shijiazhuang

Size: H2800 \* 1000 \* 500MM; H3620 \* 5800 \* 30MM

Main materials: crystal Auxiliary materials: Stainless steel Light source: no