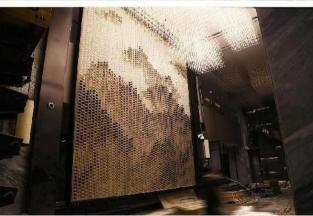

# Pullman In Shenzhen

# Pullman In Shenzhen

Size: H8000 \* 16800 \* 3850MM

Main materials: crystal Auxiliary materials: Stainless steel

Light source: no