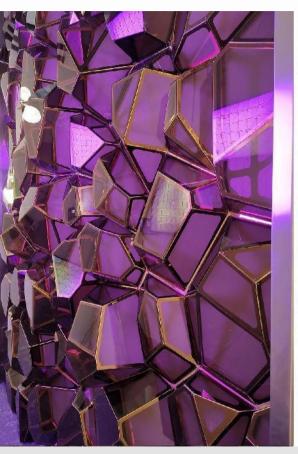

### Fashion Home Design Week In Shenzhen

Size: H3600 \* 2800 \* 400mm

Main materials: Acrylic Auxiliary materials: Stainless steel Light source: LED light strip