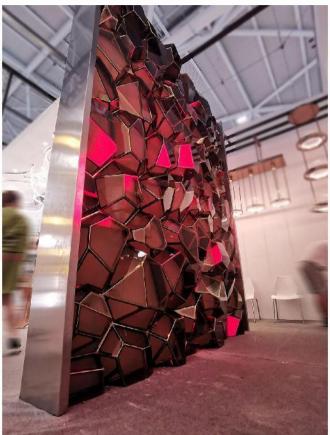

# Pullman In Shenzhen

# Pullman In Shenzhen

Size: H8000 \* 16800 \* 3850MM

Main materials: crystal Auxiliary materials: Stainless steel

Light source: no