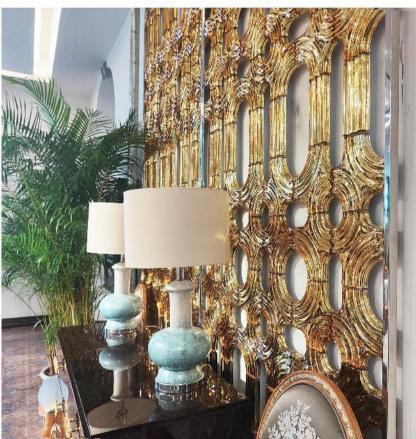

### Kaiyuan Mingdu Hotel

Size: H7000 \* 6800 \* 100mm

Main materials: crystal Auxiliary materials: Roast Seven Light source: LED light strip