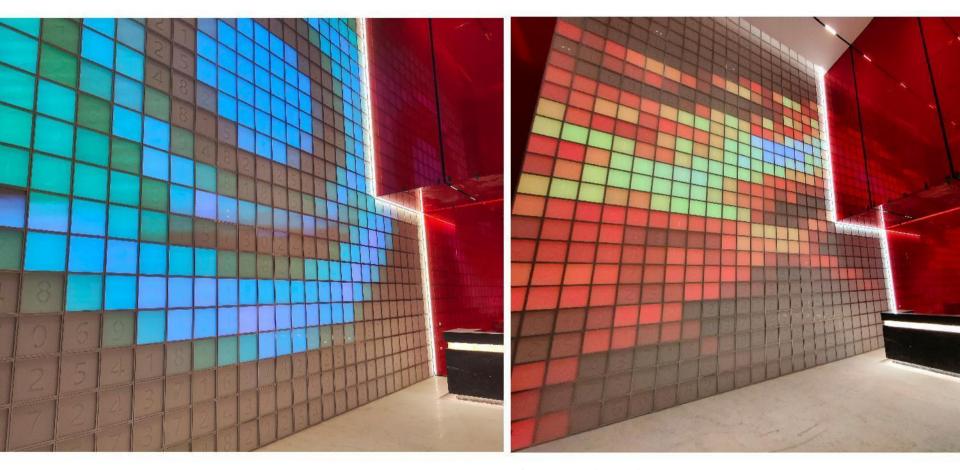

### Shenzhen Yue see tilting lake

Size: H9000 \* 5000 \* 250mm

Main materials: Acrylic board
Auxiliary materials: Cutting and hollowing out

Light source: LED programming