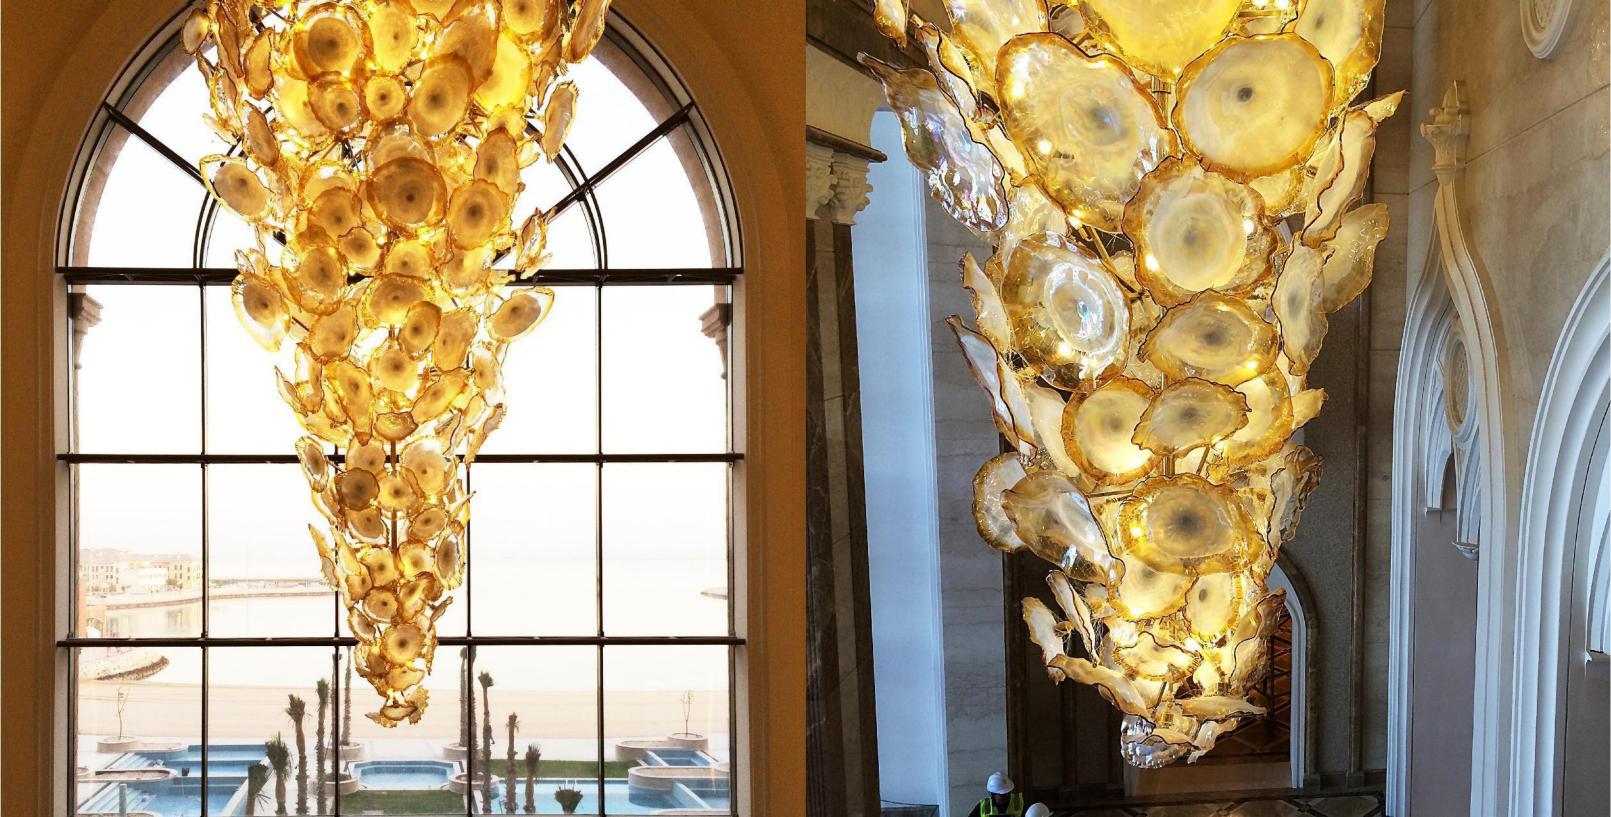

## CHANDELIER

MARSA MALAZ KEMPINSKI THE PEARL DOHA
Type:Custom Chandelier
Material:Handmade Glass
Size:H16000\*7000\*7000MM

WUXI TATHU LAKE JINMAO VILLA Type:Custom Chandelier Material:Handmade Glass Size:H280\*4500\*4000MM