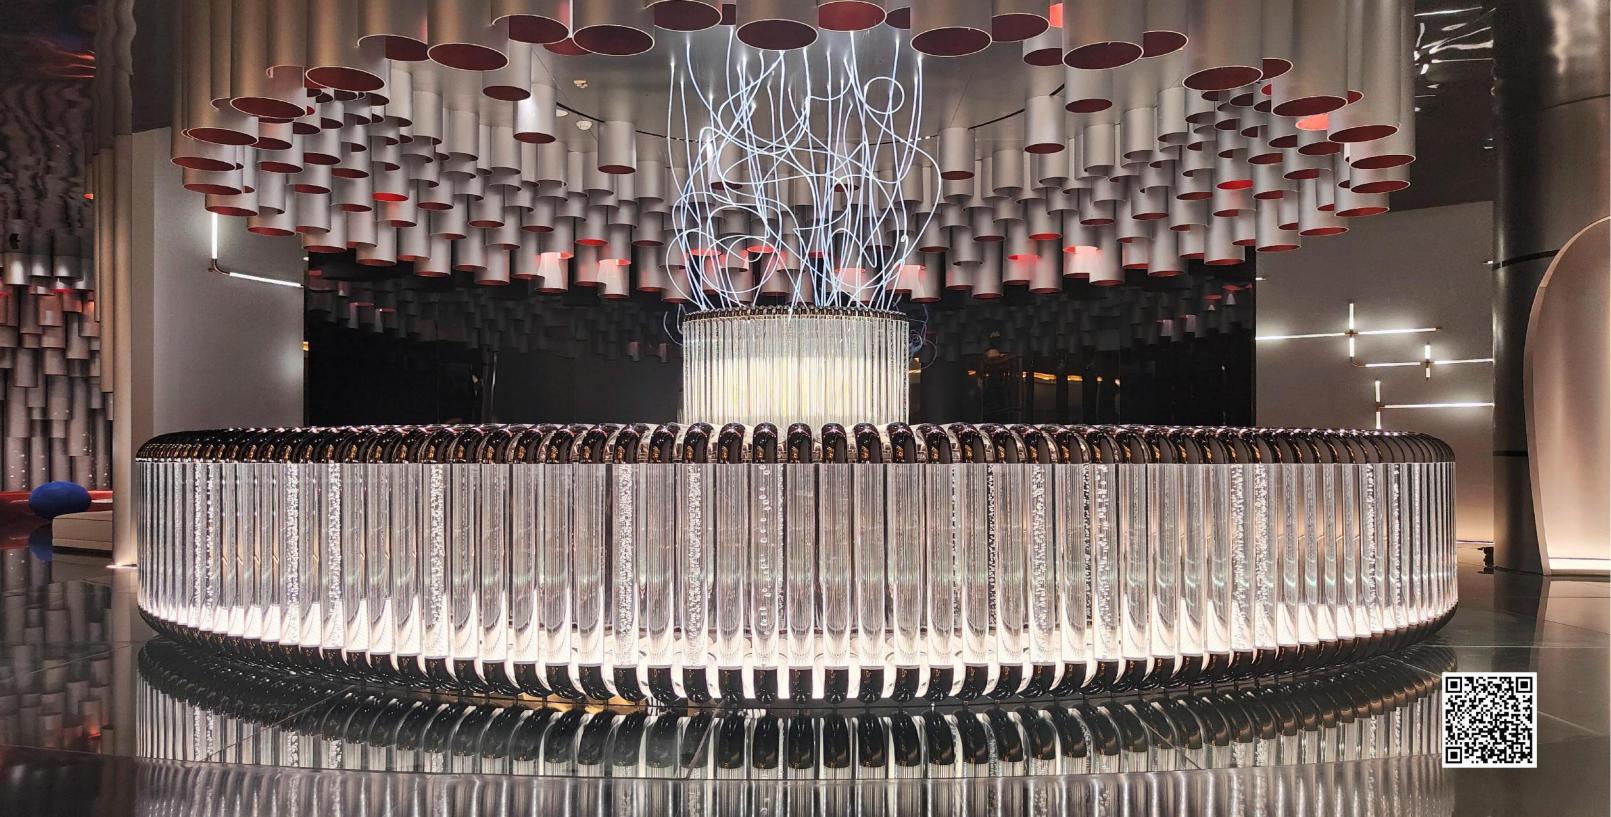

## SCULPTURE

LESSO HEADQUARTERS
Type:Wall Decoration
Material:Colored resin, PVC
Size:H1500\*7500\*4900MM

FLAGSHIP STORE OF A FURNITURE BRAND IN DONGGUAN FURNITURE EXPO CENTER
Type:Bar Sculpture
Material:Acrylic, Stainless steel
Size:H1000\*6500\*900MM