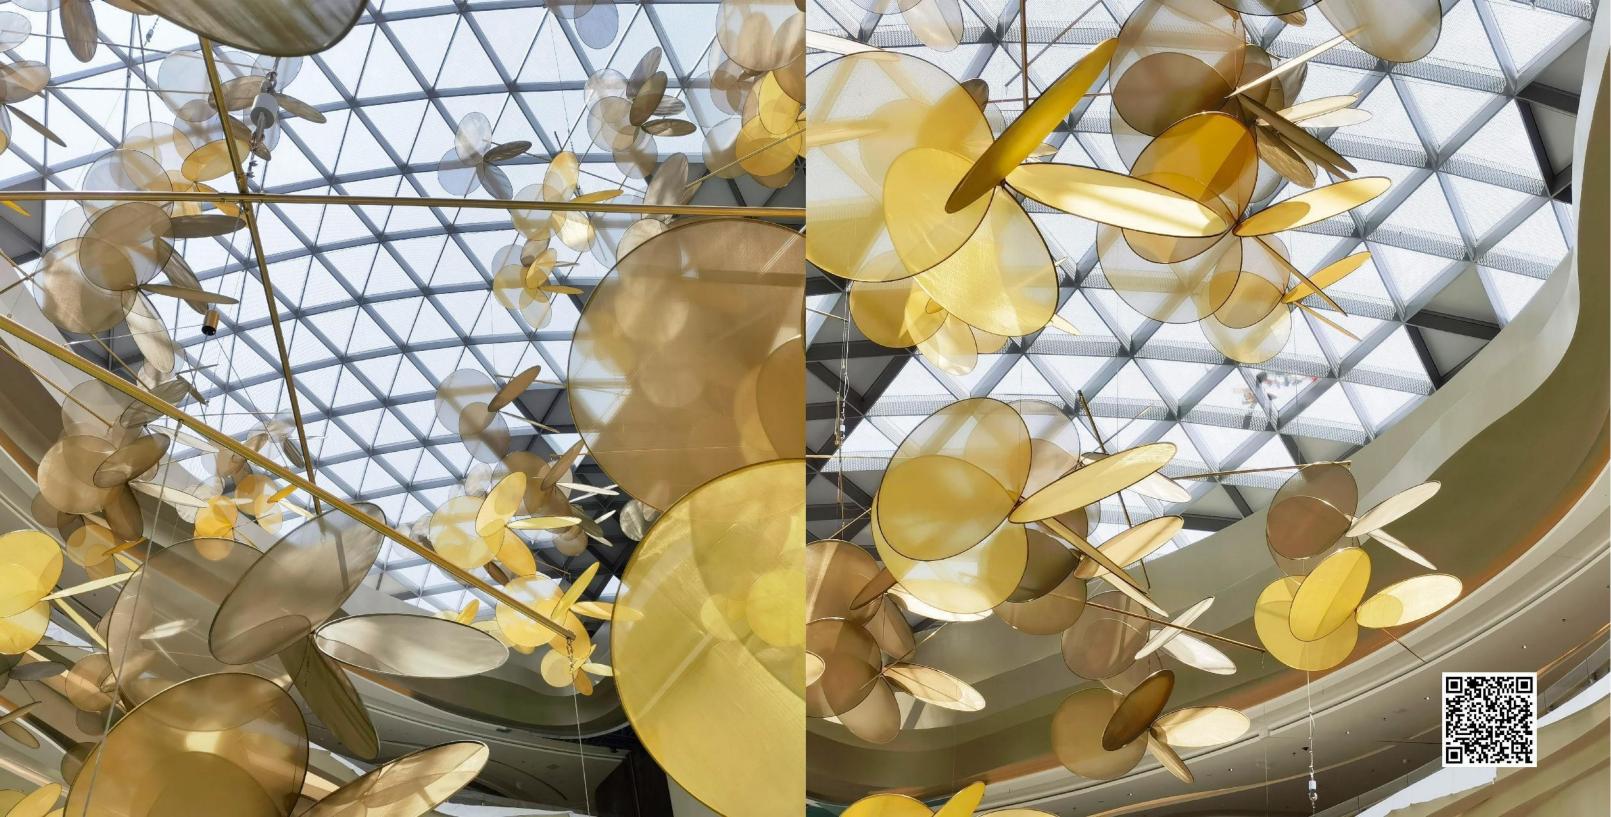

## INSTALLATIONART

SANYA INTERNATIONAL DUTY FREE SHOPPING COMPLEX Type:Installation Art Material: Stainless steel, Copper mesh Size:H42000\*12000\*7000MM

FLAGSHIP STORE OF A FURNITURE BRAND IN DONGGUAN FURNITURE EXPO CENTER
Type:Installation Art
Material:PVC、Imported wallpaper
Size:H3900\*25500\*3200MM