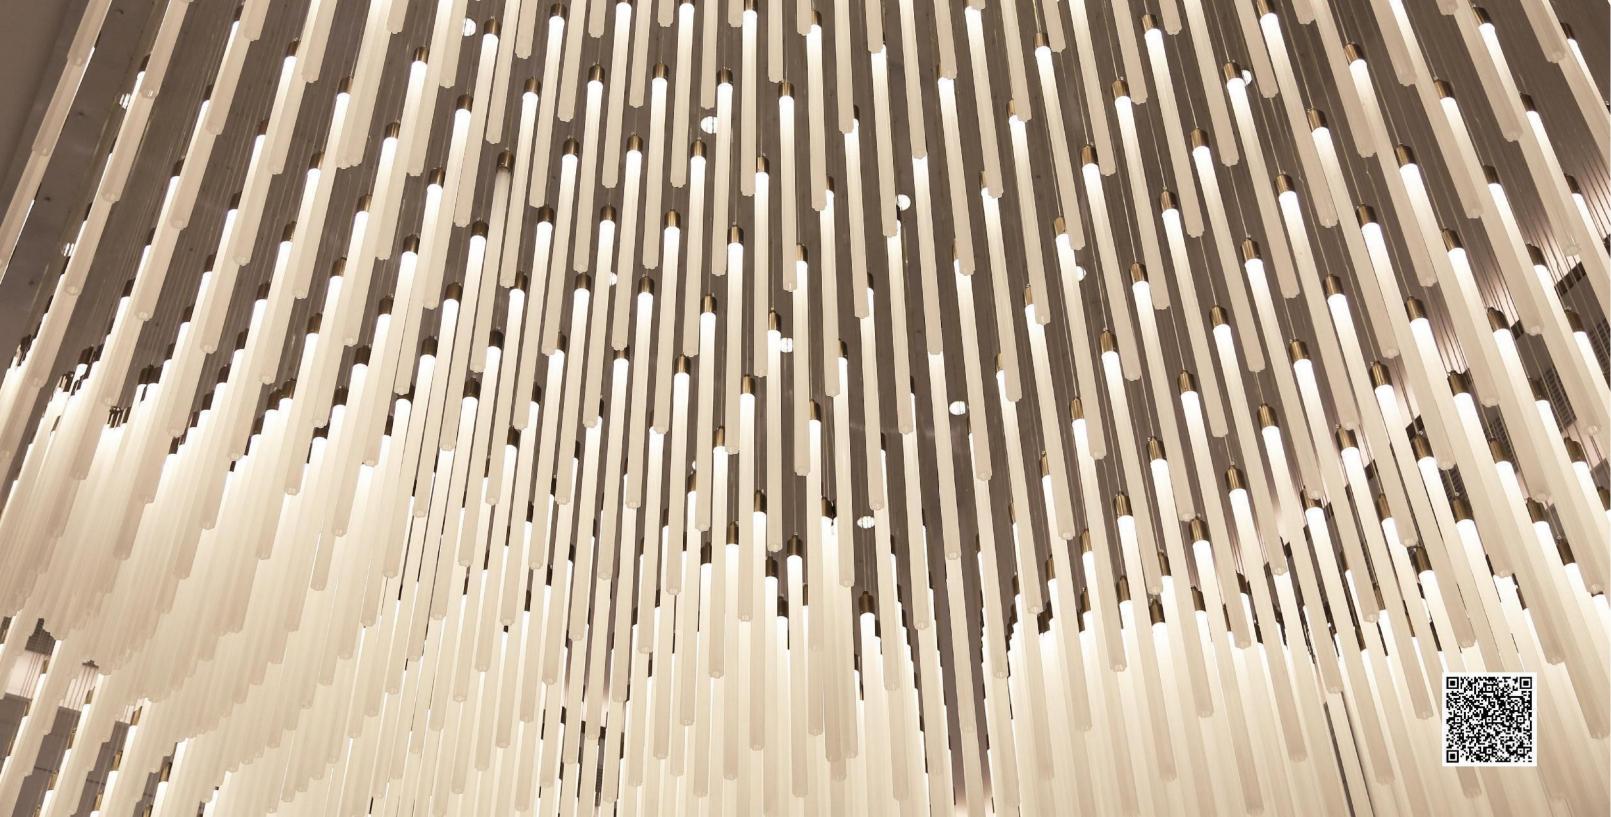

## CHANDELIER

MARSA MALAZ KEMPINSKI THE PEARL DOHA
Type:Custom Chandelier
Material:Handmade Glass
Size:H16000\*7000\*7000MM

WUXI TATHU LAKE JINMAO VILLA Type:Custom Chandelier Material:Handmade Glass Size:H280\*4500\*4000MM