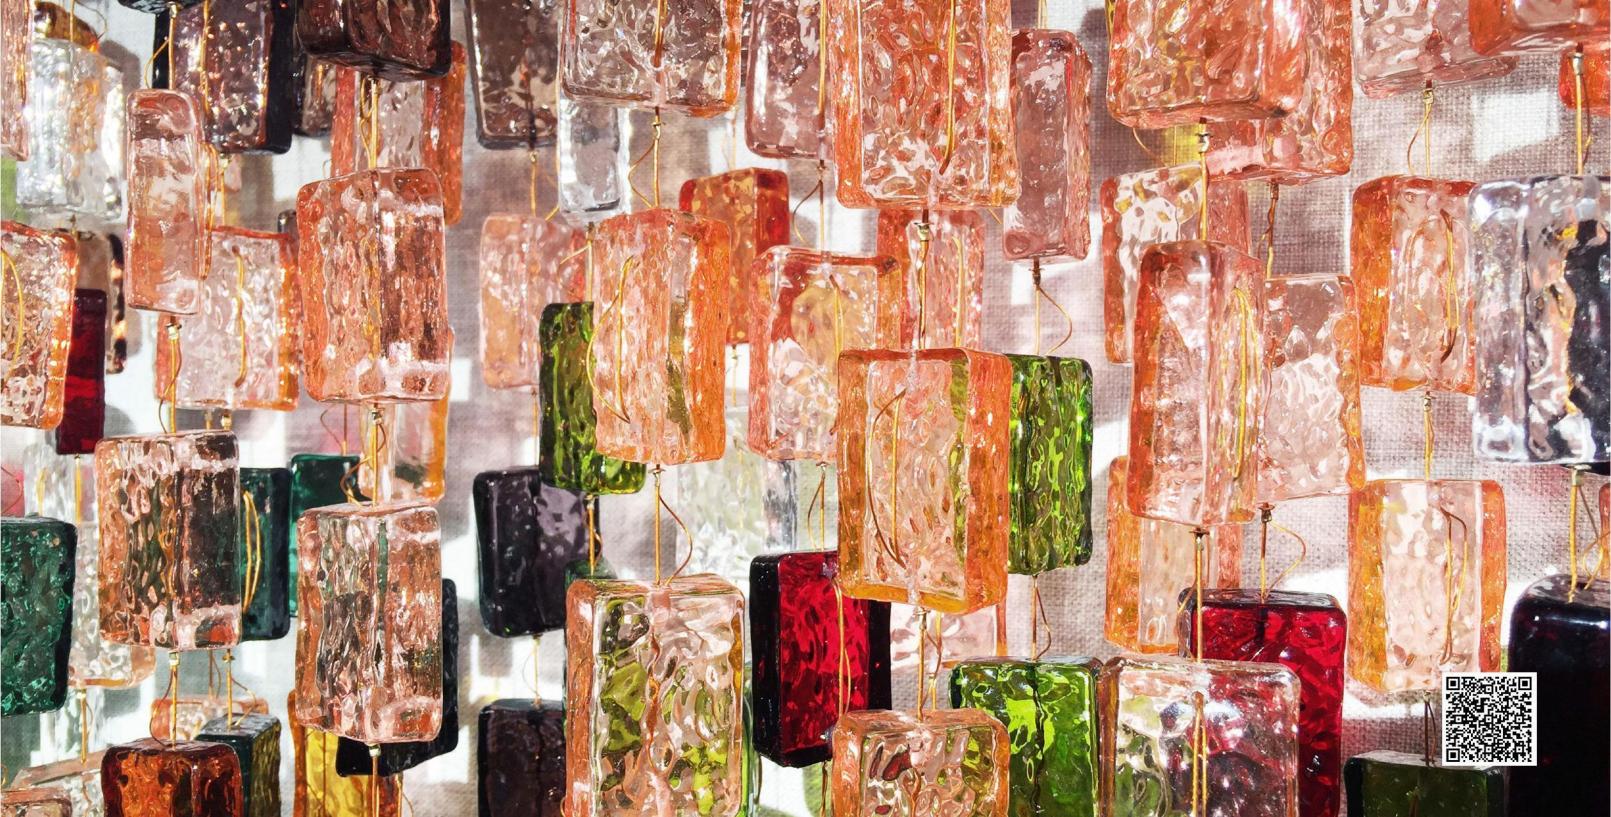

## CHANDELIER

MARSA MALAZ KEMPINSKI THE PEARL DOHA
Type:Custom Chandelier
Material:Handmade Glass
Size:H16000\*7000\*7000MM

WUXI TATHU LAKE JINMAO VILLA Type:Custom Chandelier Material:Handmade Glass Size:H280\*4500\*4000MM