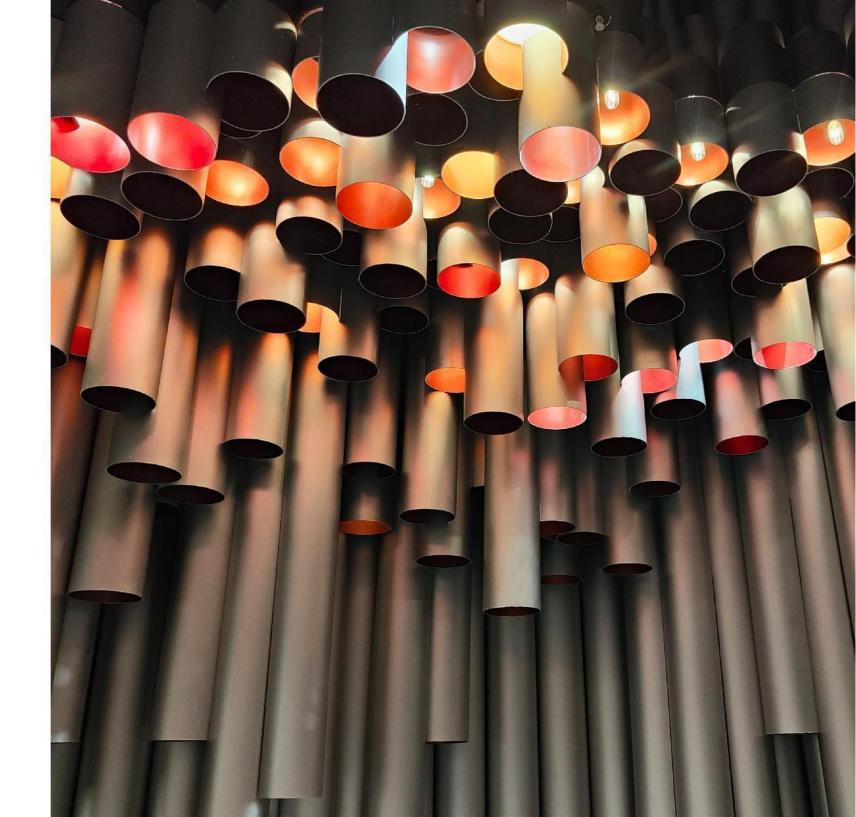

## INSTALLATIONART

SANYA INTERNATIONAL DUTY FREE SHOPPING COMPLEX Type:Installation Art Material: Stainless steel, Copper mesh Size:H42000\*12000\*7000MM

FLAGSHIP STORE OF A FURNITURE BRAND IN DONGGUAN FURNITURE EXPO CENTER
Type:Installation Art
Material:PVC、Imported wallpaper
Size:H3900\*25500\*3200MM