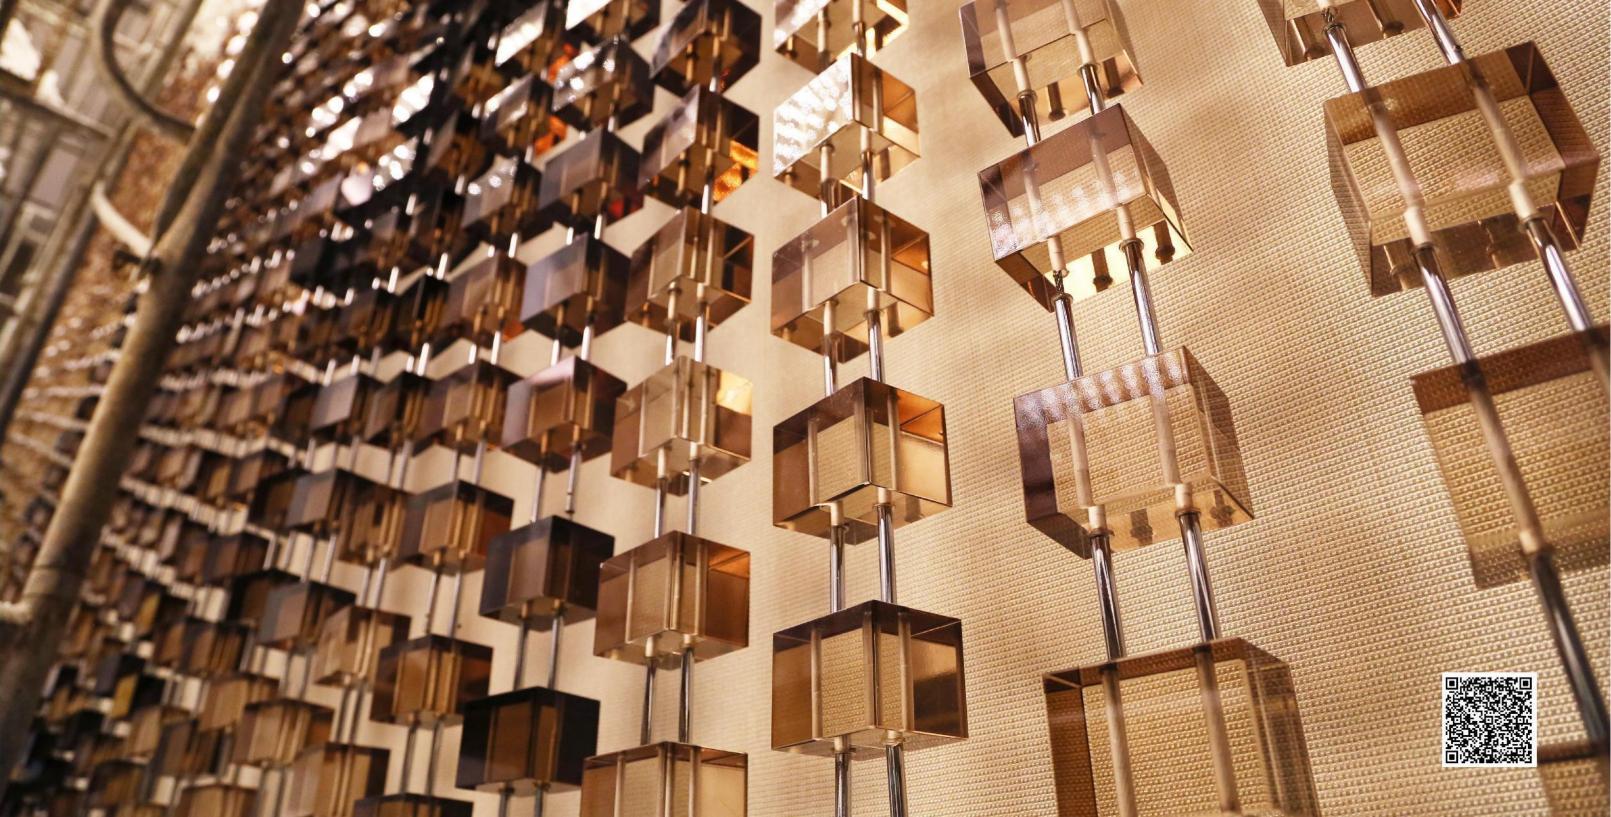

## DIVIDER SCREEN

KAT YUAN MING DU HOTEL IN ZHEN HAT

Type:Wall Decoration Material: Crystal Size:H7000\*6800\*50MM

HUA YI HOTEL IN WU HU
Type:Wall Decoration
Material:Handmade Glass
Size:H3850\*11500\*200MM