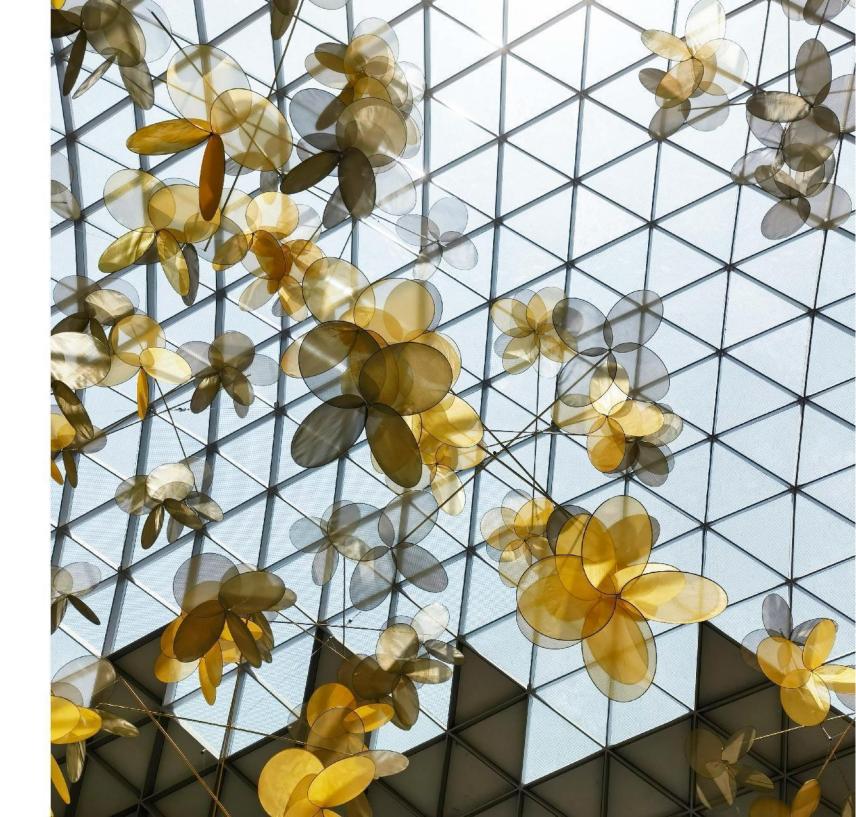

## INSTALLATIONART

SANYA INTERNATIONAL DUTY FREE SHOPPING COMPLEX Type:Installation Art Material: Stainless steel, Copper mesh Size:H42000\*12000\*7000MM

FLAGSHIP STORE OF A FURNITURE BRAND IN DONGGUAN FURNITURE EXPO CENTER
Type:Installation Art
Material:PVC、Imported wallpaper
Size:H3900\*25500\*3200MM