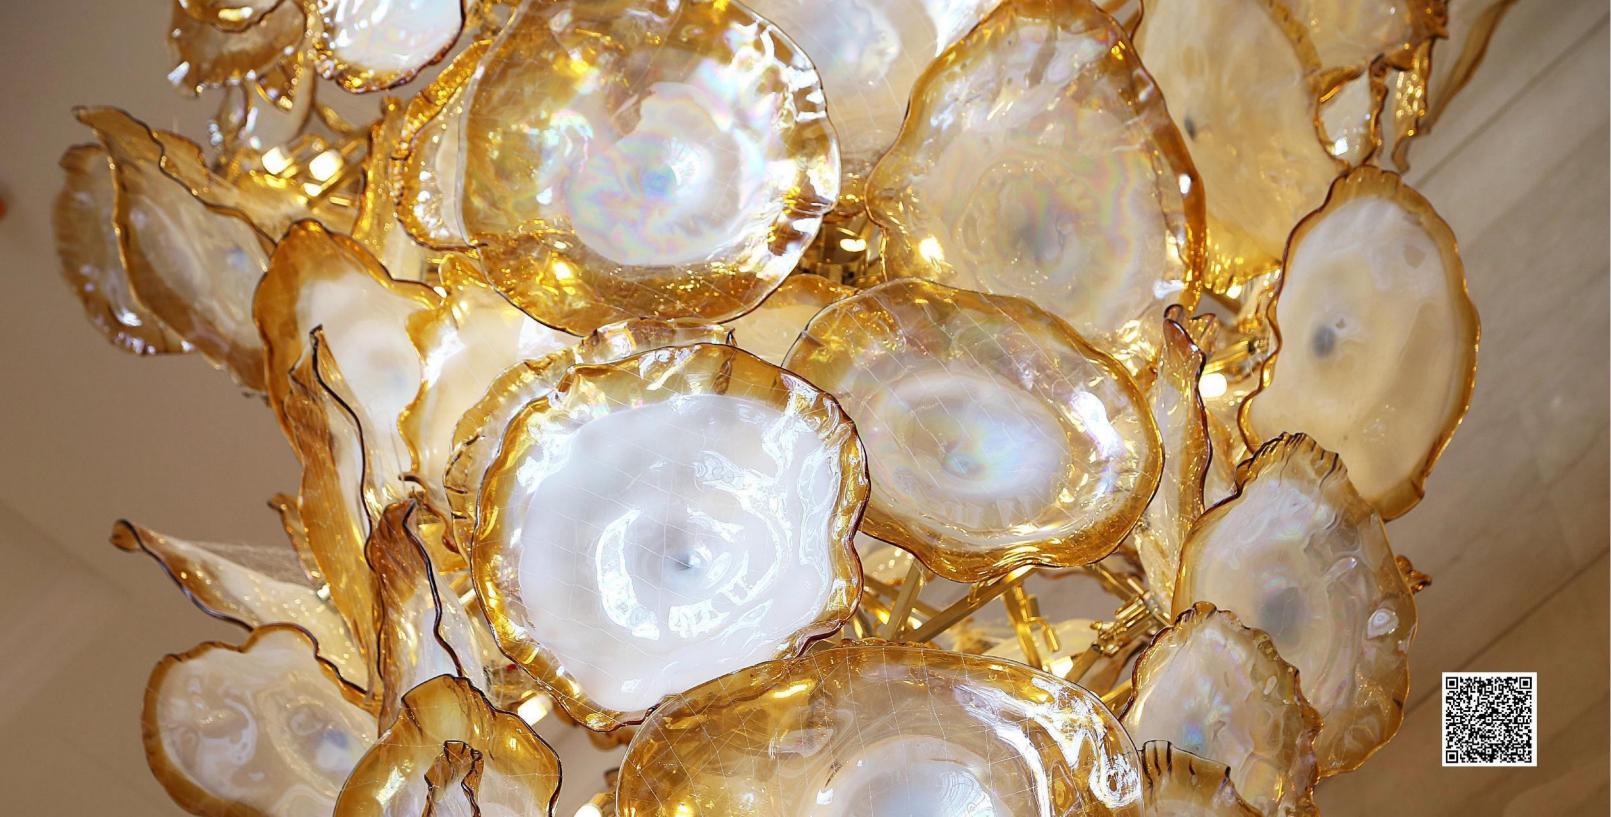

## CHANDELIER

MARSA MALAZ KEMPINSKI THE PEARL DOHA
Type:Custom Chandelier
Material:Handmade Glass
Size:H16000\*7000\*7000MM

WUXI TATHU LAKE JINMAO VILLA Type:Custom Chandelier Material:Handmade Glass Size:H280\*4500\*4000MM