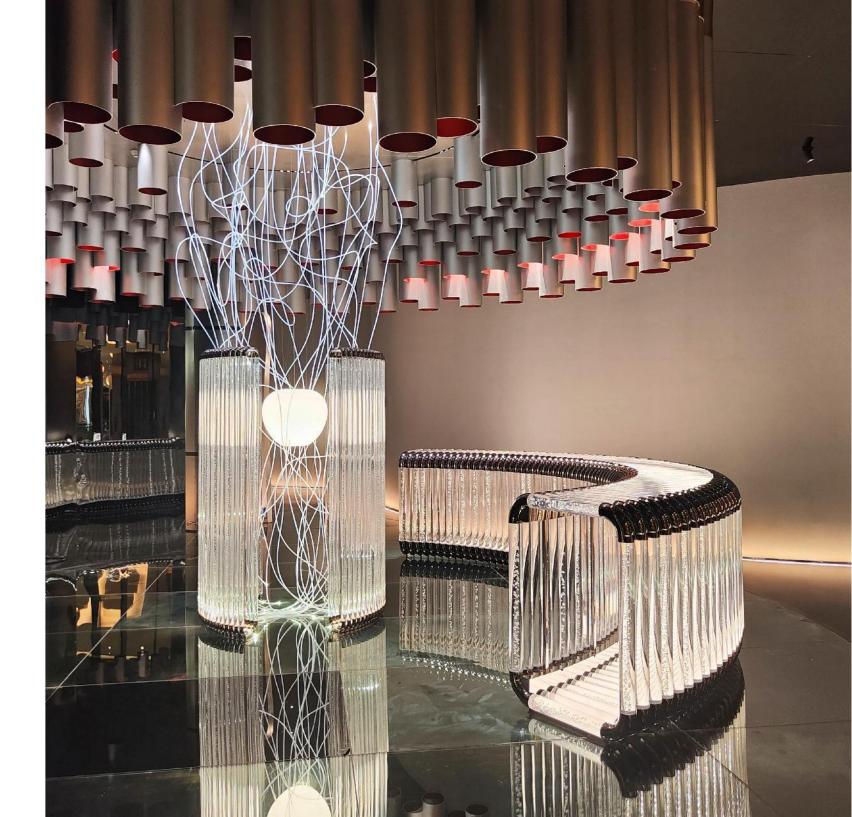

## SCULPTURE

LESSO HEADQUARTERS
Type:Wall Decoration
Material:Colored resin, PVC
Size:H1500\*7500\*4900MM

FLAGSHIP STORE OF A FURNITURE BRAND IN DONGGUAN FURNITURE EXPO CENTER
Type:Bar Sculpture
Material:Acrylic, Stainless steel
Size:H1000\*6500\*900MM