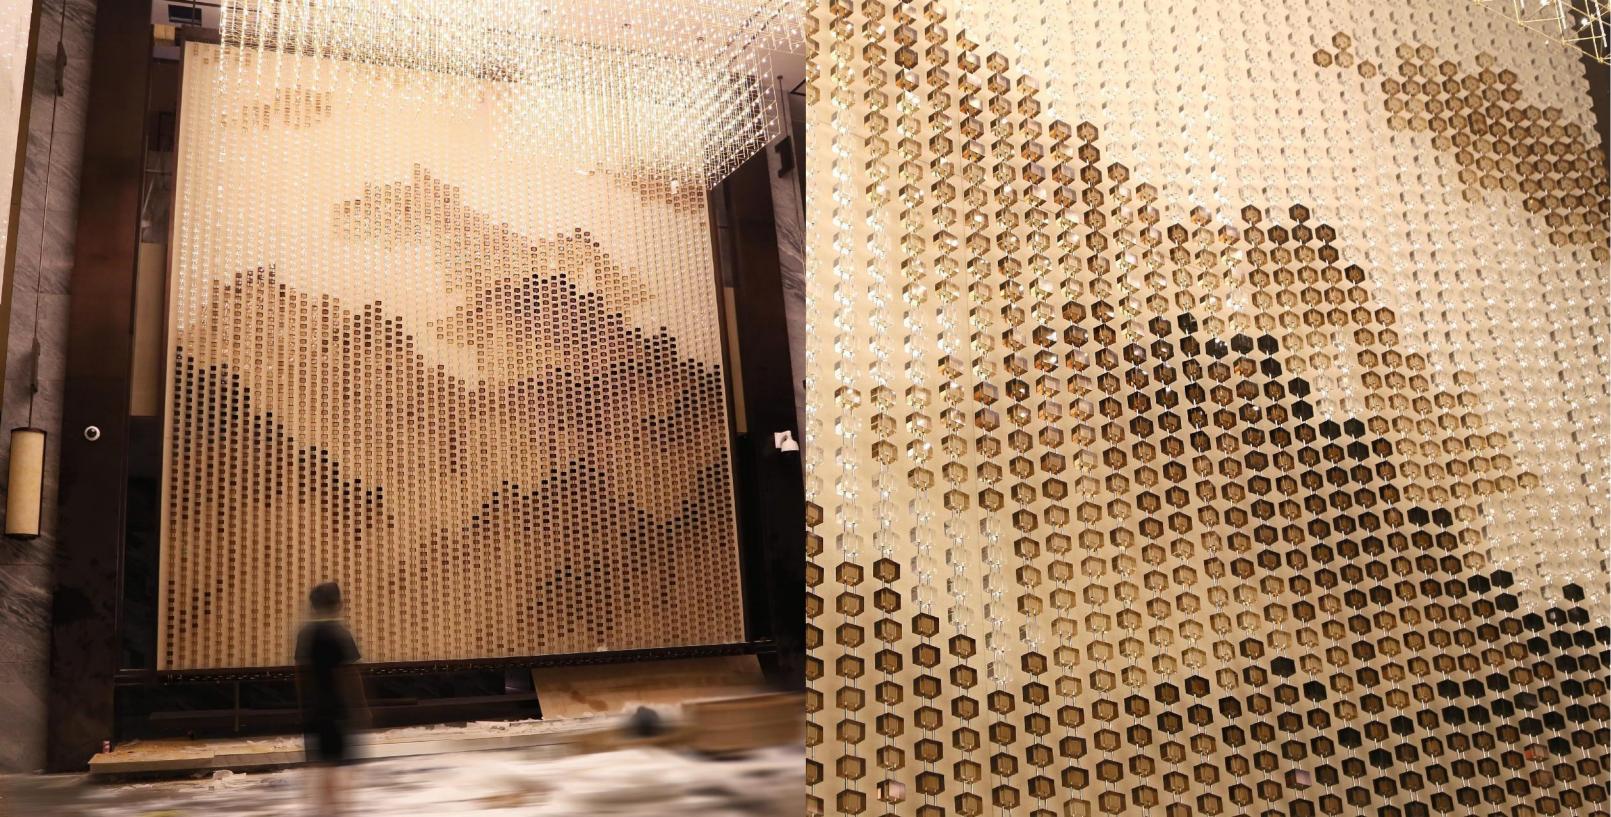

## DIVIDER SCREEN

KAT YUAN MING DU HOTEL IN ZHEN HAT

Type:Wall Decoration Material: Crystal Size:H7000\*6800\*50MM

HUA YI HOTEL IN WU HU
Type:Wall Decoration
Material:Handmade Glass
Size:H3850\*11500\*200MM