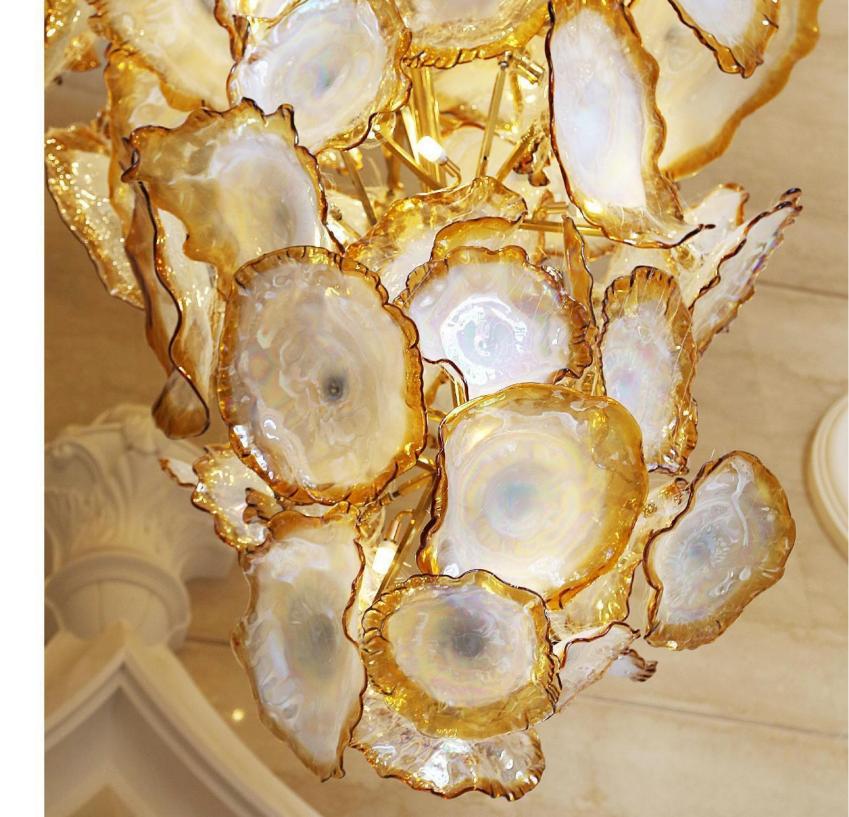

## CHANDELIER

MARSA MALAZ KEMPINSKI THE PEARL DOHA
Type:Custom Chandelier
Material:Handmade Glass
Size:H16000\*7000\*7000MM

WUXI TATHU LAKE JINMAO VILLA Type:Custom Chandelier Material:Handmade Glass Size:H280\*4500\*4000MM