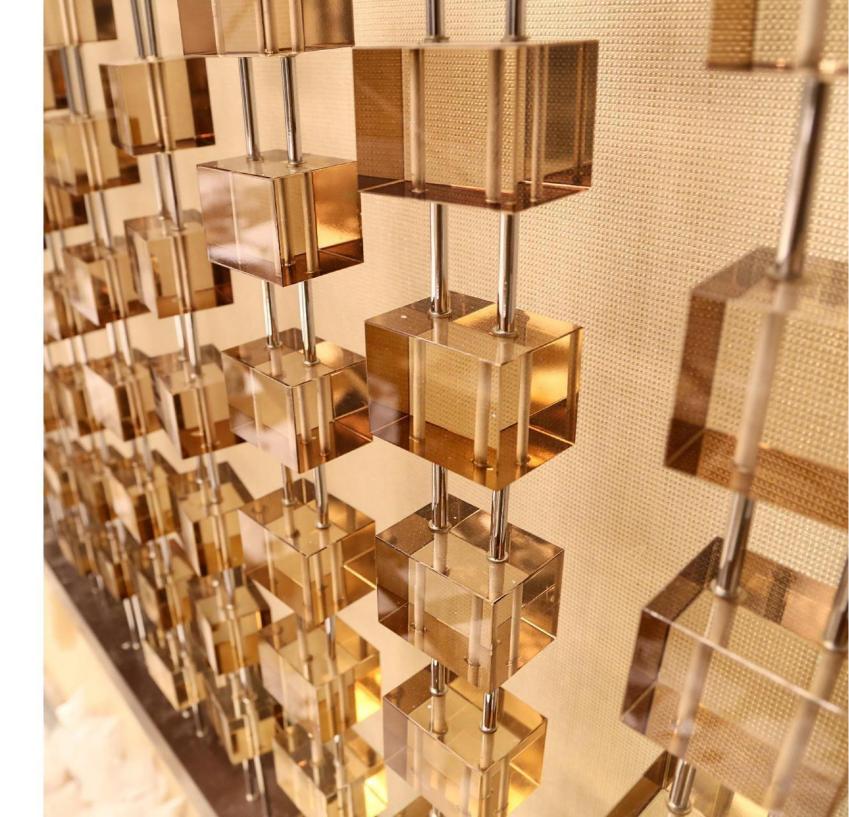

## DIVIDER SCREEN

KAT YUAN MING DU HOTEL IN ZHEN HAT

Type:Wall Decoration Material: Crystal Size:H7000\*6800\*50MM

HUA YI HOTEL IN WU HU
Type:Wall Decoration
Material:Handmade Glass
Size:H3850\*11500\*200MM