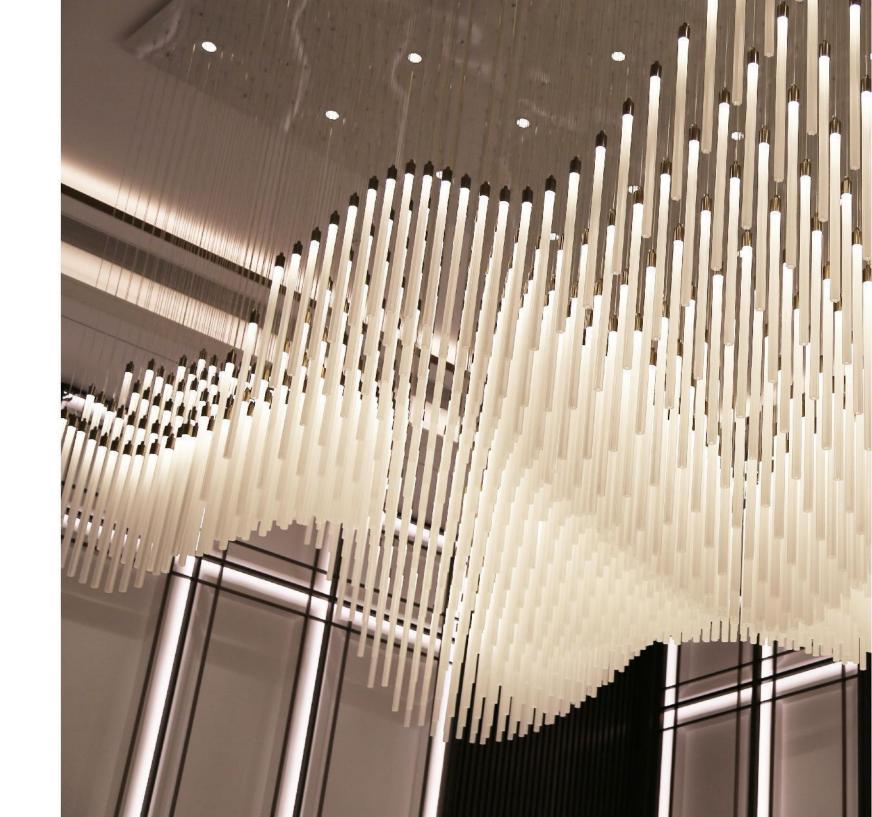

## INSTALLATIONART

SANYA INTERNATIONAL DUTY FREE SHOPPING COMPLEX Type:Installation Art Material: Stainless steel, Copper mesh Size:H42000\*12000\*7000MM

FLAGSHIP STORE OF A FURNITURE BRAND IN DONGGUAN FURNITURE EXPO CENTER
Type:Installation Art
Material:PVC、Imported wallpaper
Size:H3900\*25500\*3200MM