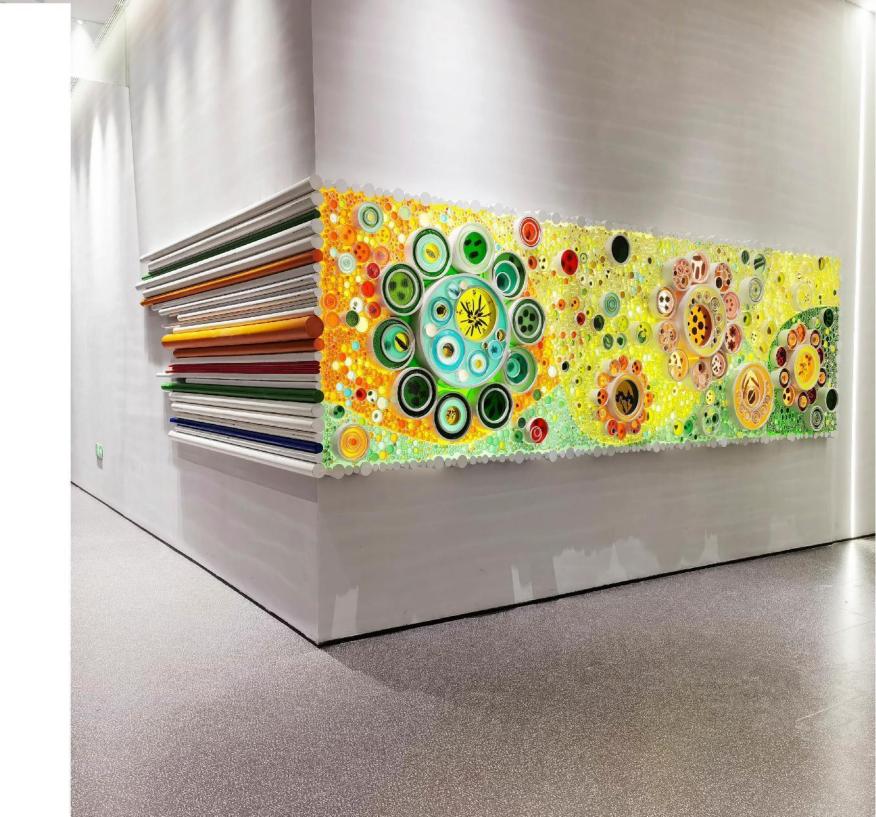

## SCULPTURE

LESSO HEADQUARTERS
Type:Wall Decoration
Material:Colored resin, PVC
Size:H1500\*7500\*4900MM

FLAGSHIP STORE OF A FURNITURE BRAND IN DONGGUAN FURNITURE EXPO CENTER
Type:Bar Sculpture
Material:Acrylic, Stainless steel
Size:H1000\*6500\*900MM