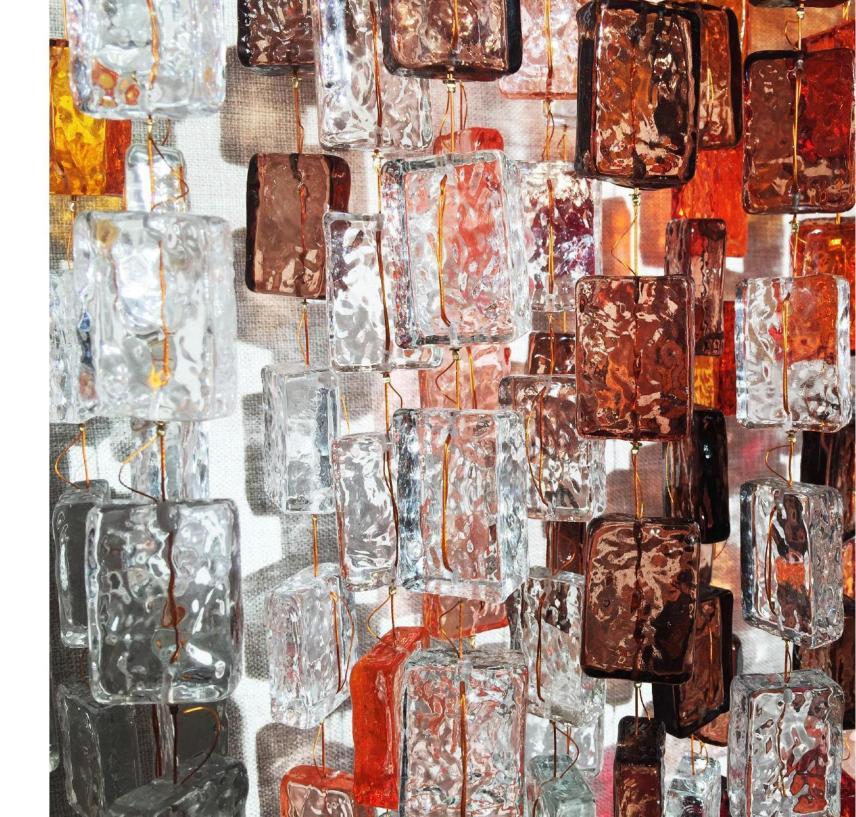

## CHANDELIER

MARSA MALAZ KEMPINSKI THE PEARL DOHA
Type:Custom Chandelier
Material:Handmade Glass
Size:H16000\*7000\*7000MM

WUXI TATHU LAKE JINMAO VILLA Type:Custom Chandelier Material:Handmade Glass Size:H280\*4500\*4000MM