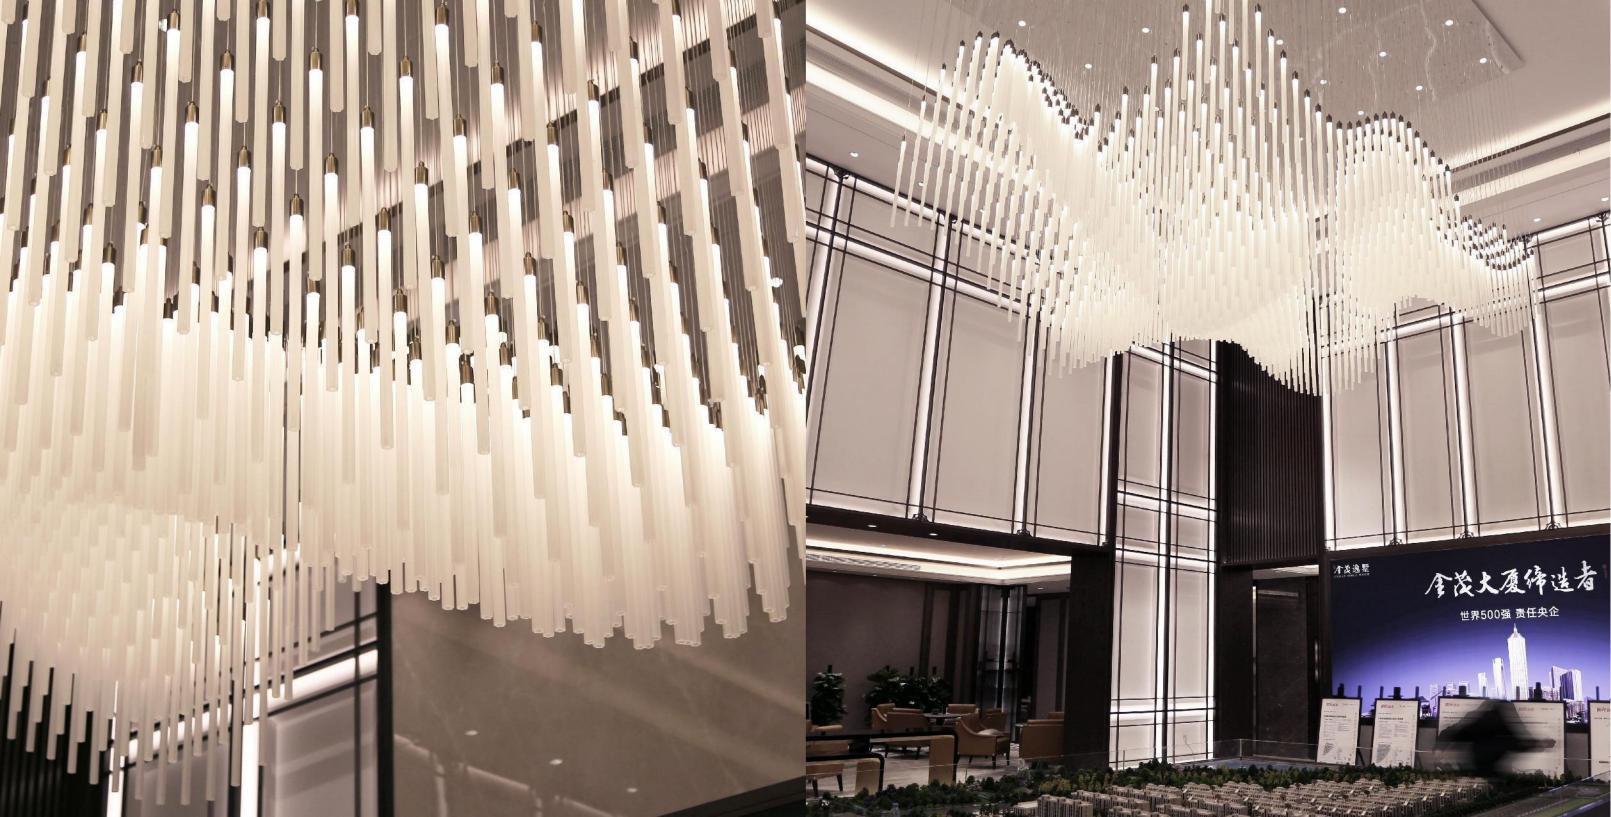

## CHANDELIER

MARSA MALAZ KEMPINSKI THE PEARL DOHA
Type:Custom Chandelier
Material:Handmade Glass
Size:H16000\*7000\*7000MM

WUXI TATHU LAKE JINMAO VILLA Type:Custom Chandelier Material:Handmade Glass Size:H280\*4500\*4000MM