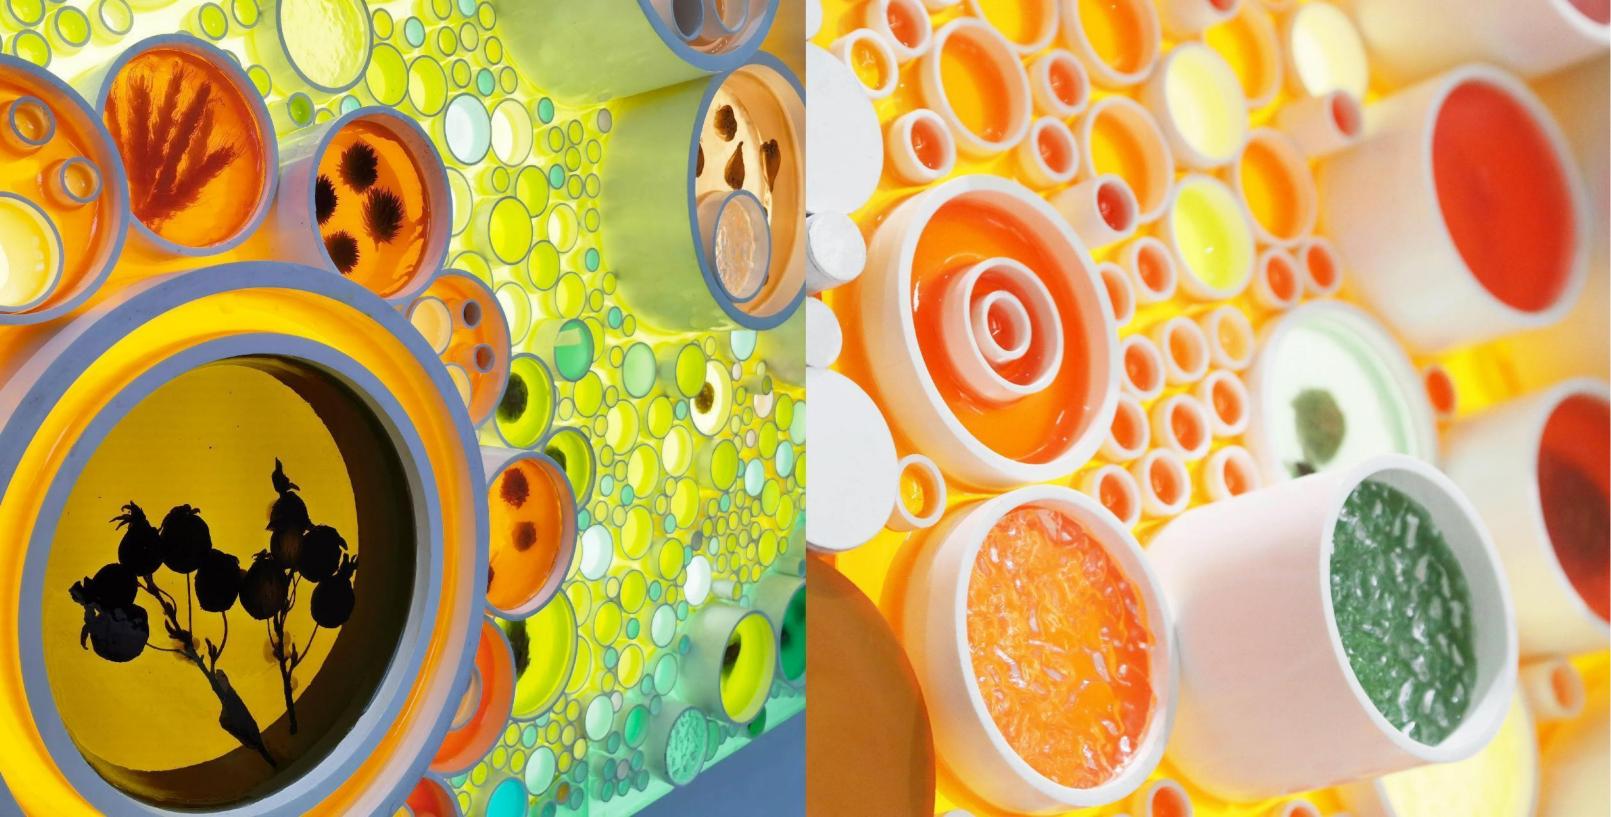

## SCULPTURE

LESSO HEADQUARTERS
Type:Wall Decoration
Material:Colored resin, PVC
Size:H1500\*7500\*4900MM

FLAGSHIP STORE OF A FURNITURE BRAND IN DONGGUAN FURNITURE EXPO CENTER
Type:Bar Sculpture
Material:Acrylic, Stainless steel
Size:H1000\*6500\*900MM