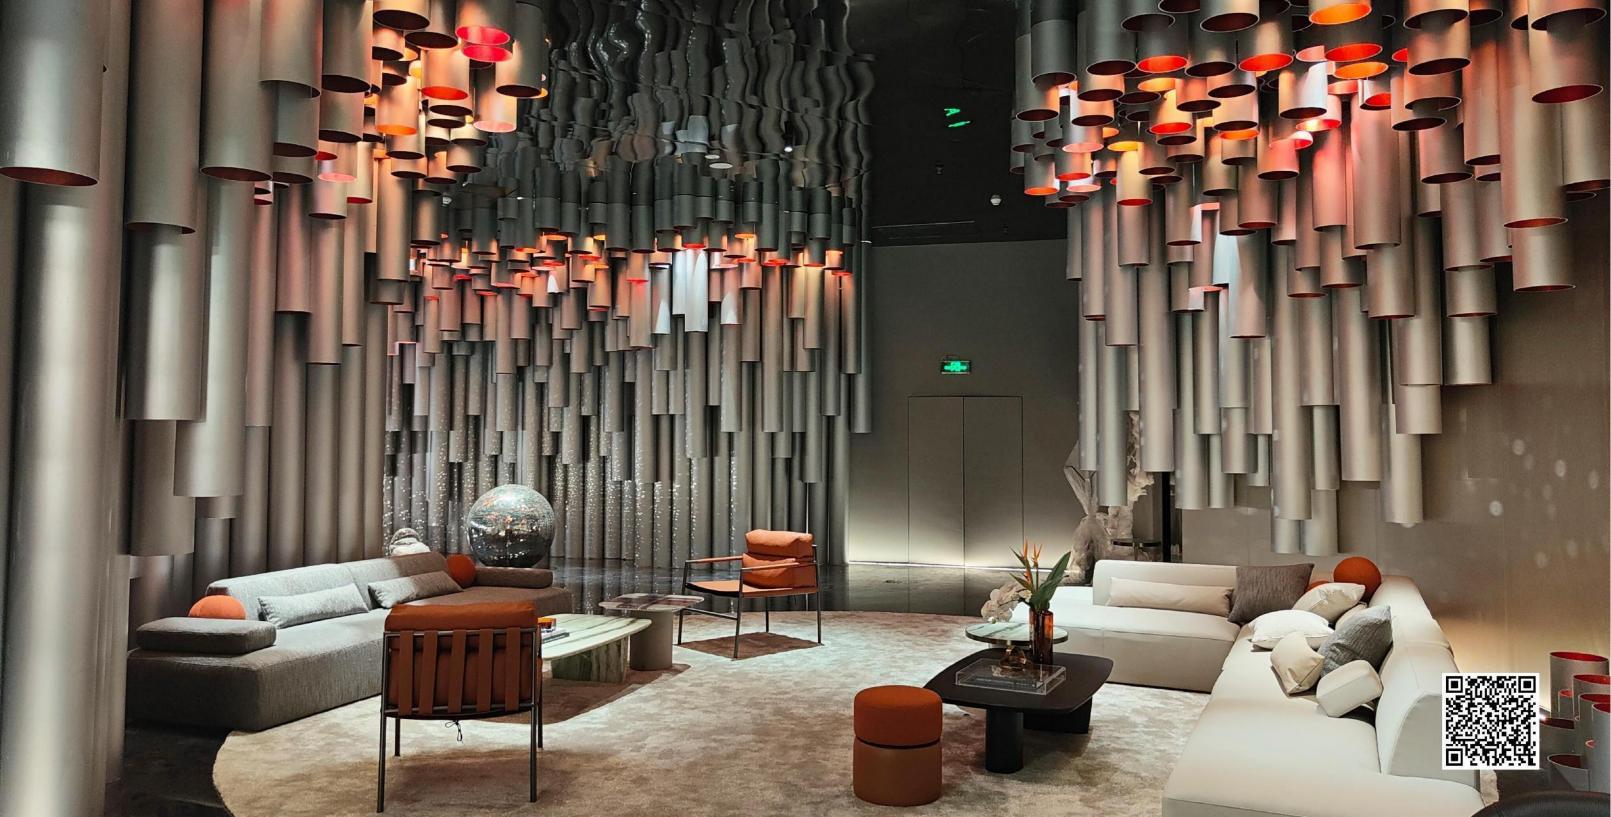

## INSTALLATIONART

SANYA INTERNATIONAL DUTY FREE SHOPPING COMPLEX Type:Installation Art Material: Stainless steel, Copper mesh Size:H42000\*12000\*7000MM

FLAGSHIP STORE OF A FURNITURE BRAND IN DONGGUAN FURNITURE EXPO CENTER
Type:Installation Art
Material:PVC、Imported wallpaper
Size:H3900\*25500\*3200MM