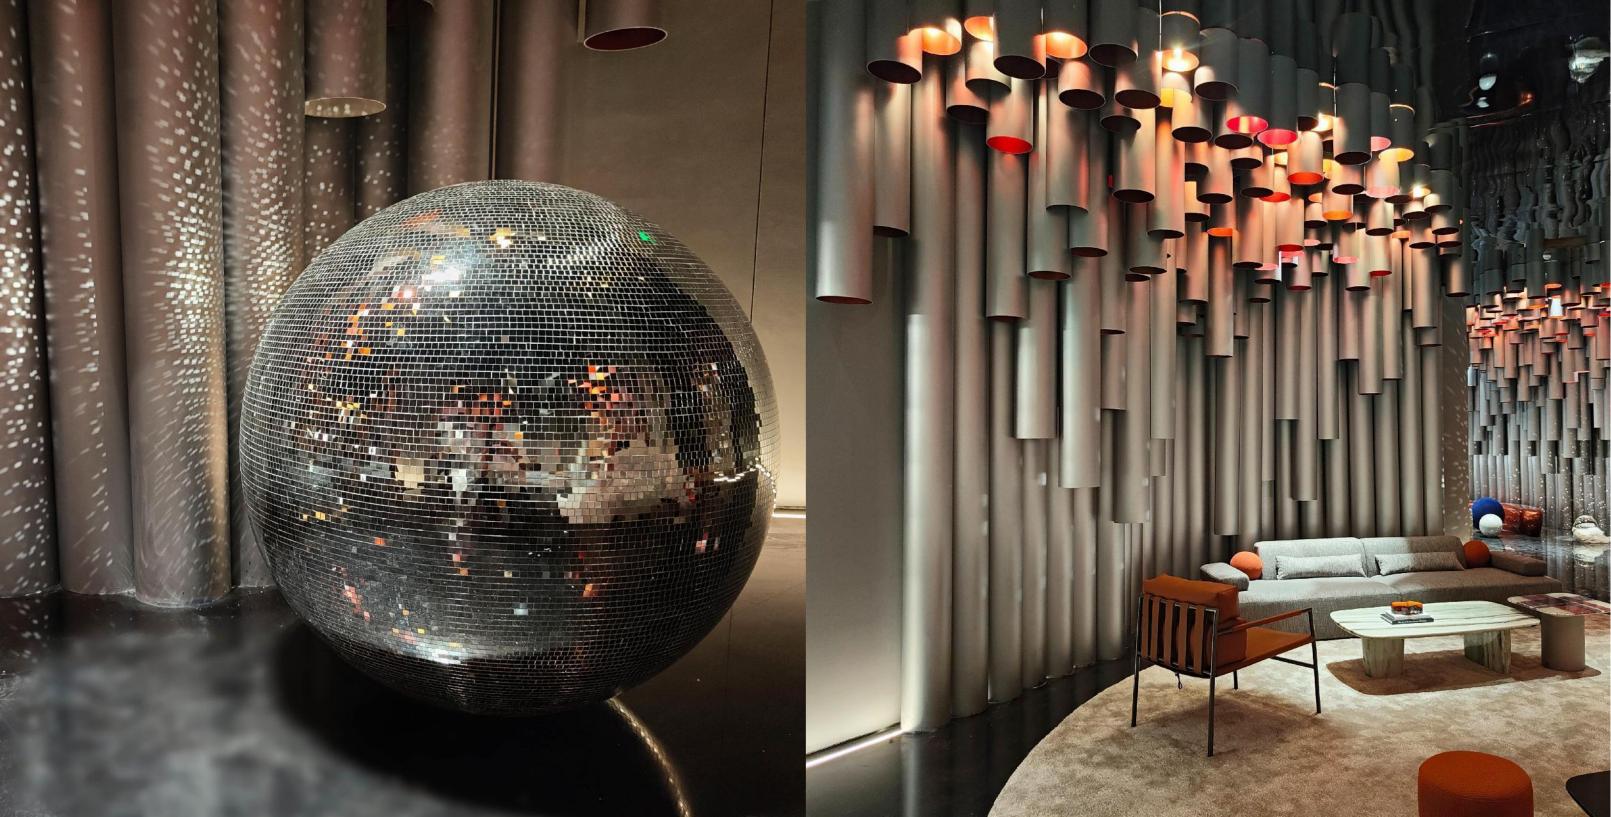

## INSTALLATIONART

SANYA INTERNATIONAL DUTY FREE SHOPPING COMPLEX Type:Installation Art Material: Stainless steel, Copper mesh Size:H42000\*12000\*7000MM

FLAGSHIP STORE OF A FURNITURE BRAND IN DONGGUAN FURNITURE EXPO CENTER
Type:Installation Art
Material:PVC、Imported wallpaper
Size:H3900\*25500\*3200MM