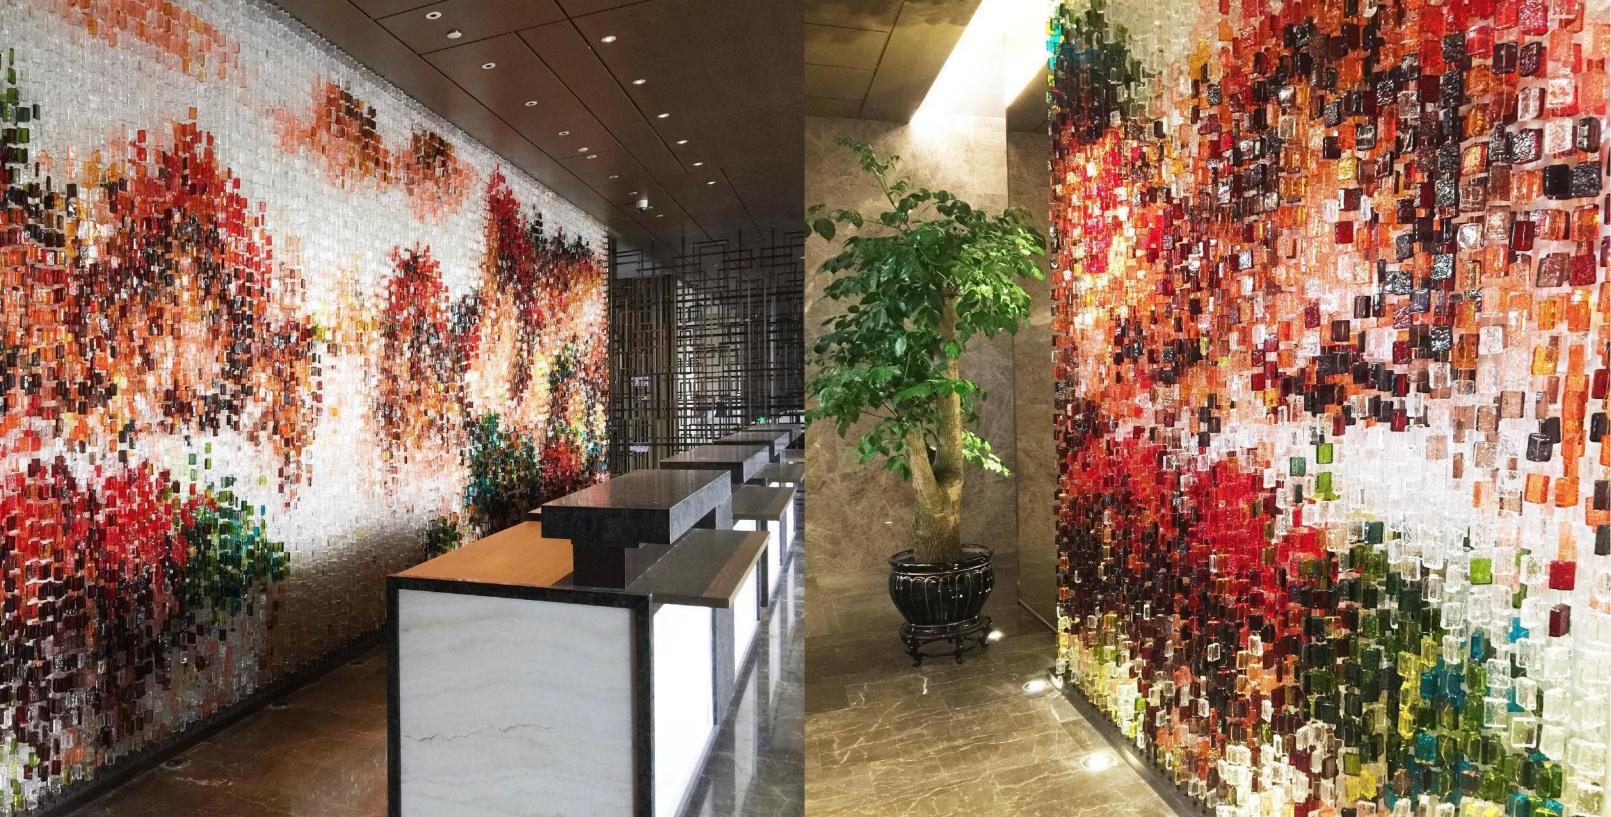

## DIVIDER SCREEN

KAT YUAN MING DU HOTEL IN ZHEN HAT

Type:Wall Decoration Material: Crystal Size:H7000\*6800\*50MM

HUA YI HOTEL IN WU HU
Type:Wall Decoration
Material:Handmade Glass
Size:H3850\*11500\*200MM