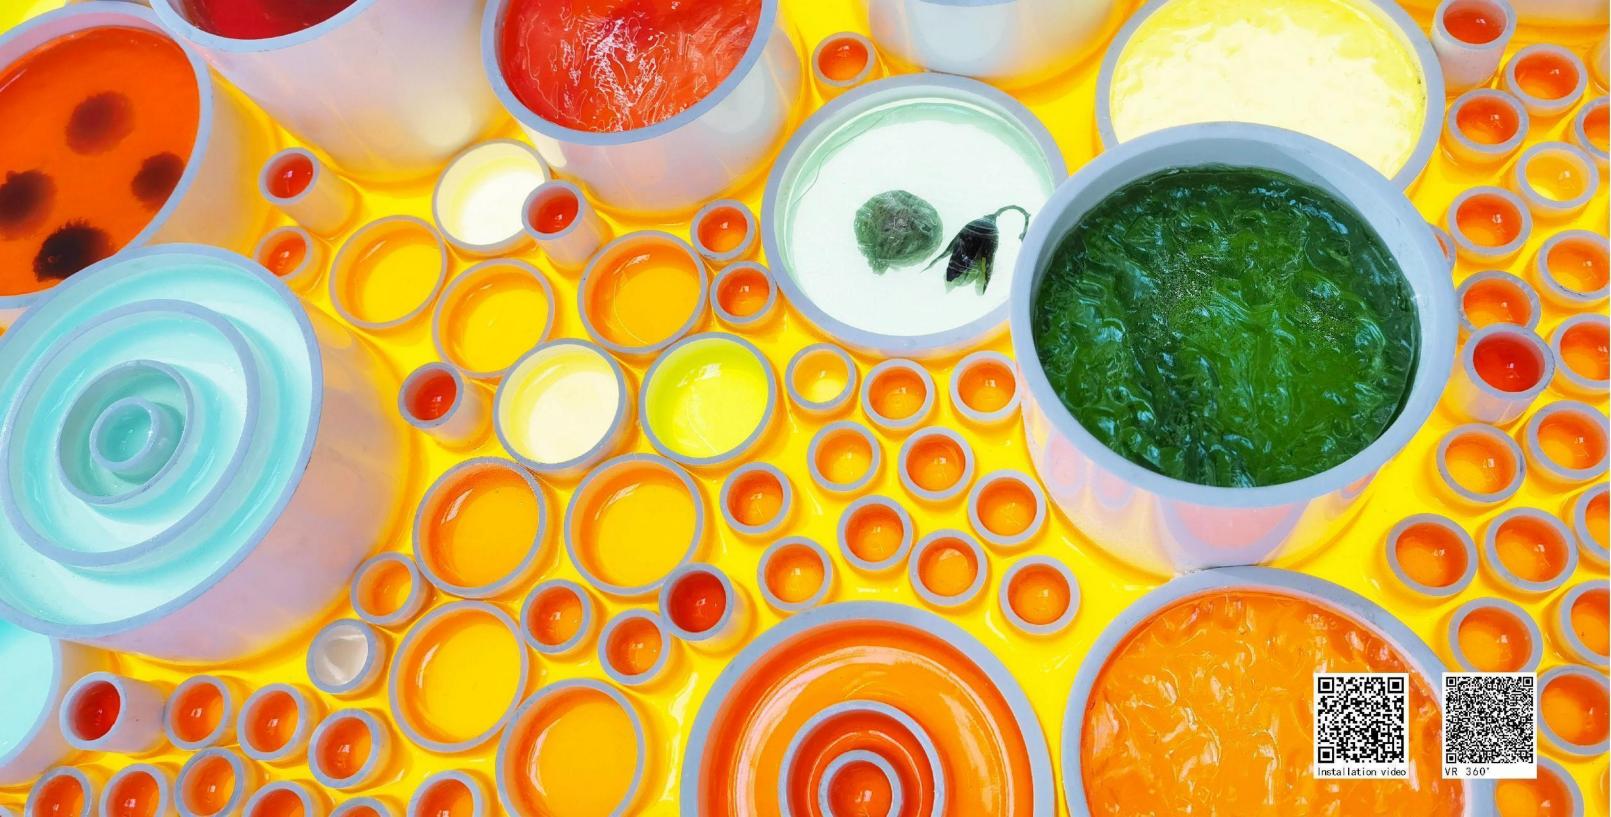

## INSTALLATIONART

SANYA INTERNATIONAL DUTY FREE SHOPPING COMPLEX Type:Installation Art Material: Stainless steel, Copper mesh Size:H42000\*12000\*7000MM

FLAGSHIP STORE OF A FURNITURE BRAND IN DONGGUAN FURNITURE EXPO CENTER
Type:Installation Art
Material:PVC、Imported wallpaper
Size:H3900\*25500\*3200MM