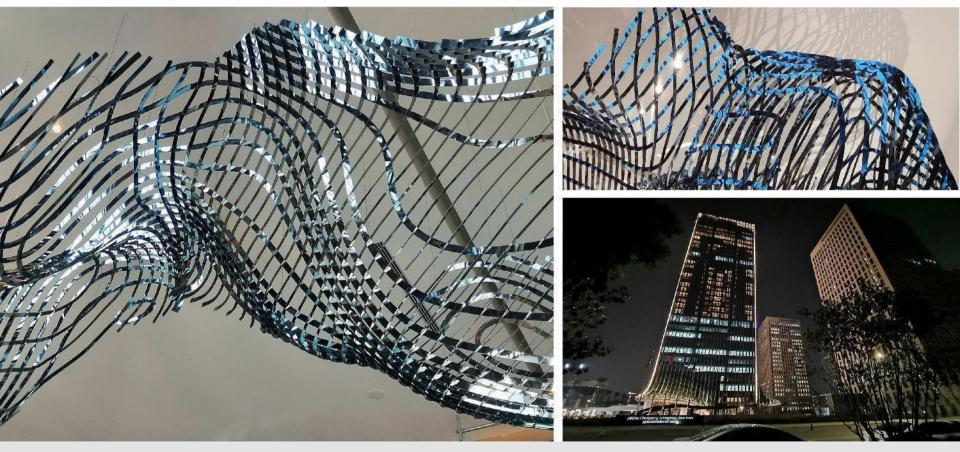

# LESSO Group office building headquartersl

# LESSO Group office building headquartersl

Size: H15000 \* 23000 \* 10000MM Main materials: resin, stainless steel Process: Printing/Electroplating Light source: LED