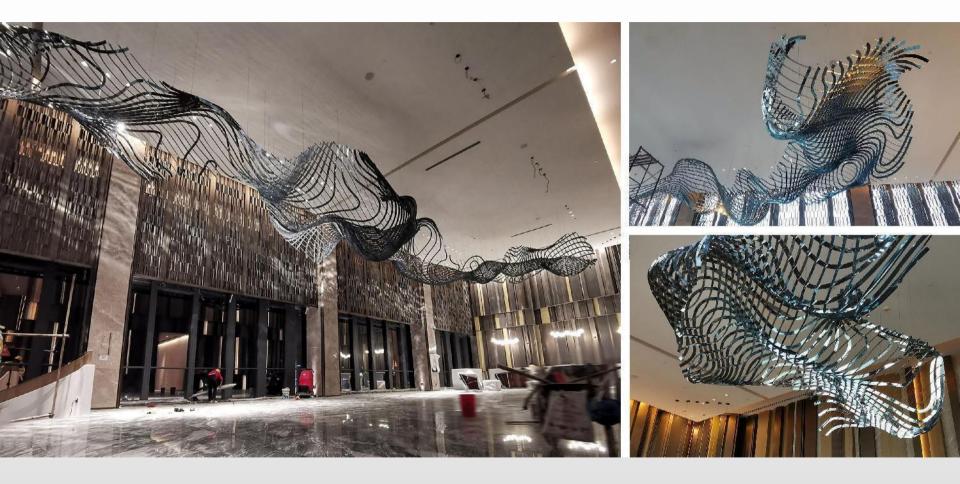

# LESSO Group office building headquartersl

# LESSO Group office building headquartersl

Size: H15000 \* 23000 \* 10000MM Main materials: resin, stainless steel Process: Printing/Electroplating Light source: LED