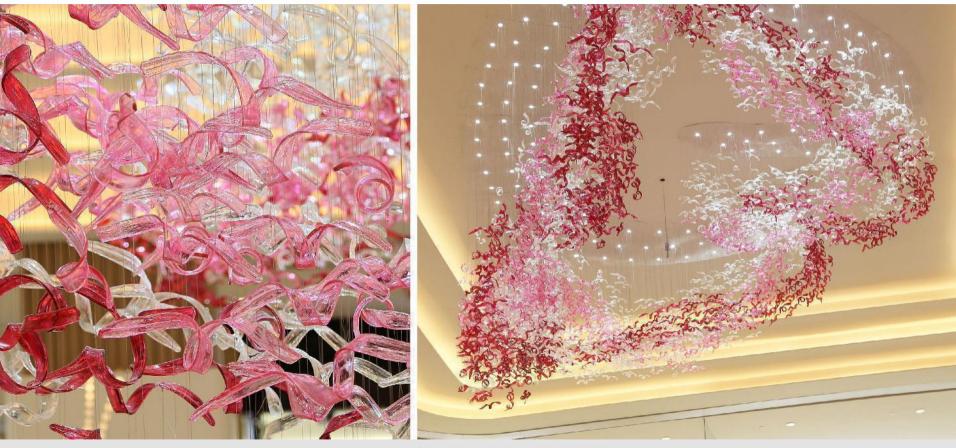

# Jiaxing Asia Pacific Road Sales Center

Size: H2800 \* 12500 \* 8000MM Main material: glass Auxiliary material: stainless steel mesh Light source: LED spotlights

# Jiaxing Asia Pacific Road Sales Center

Size: H2800 \* 12400 \* 8300MM Main material: metal plate Process: punching and rolling Light source: LED spotlights