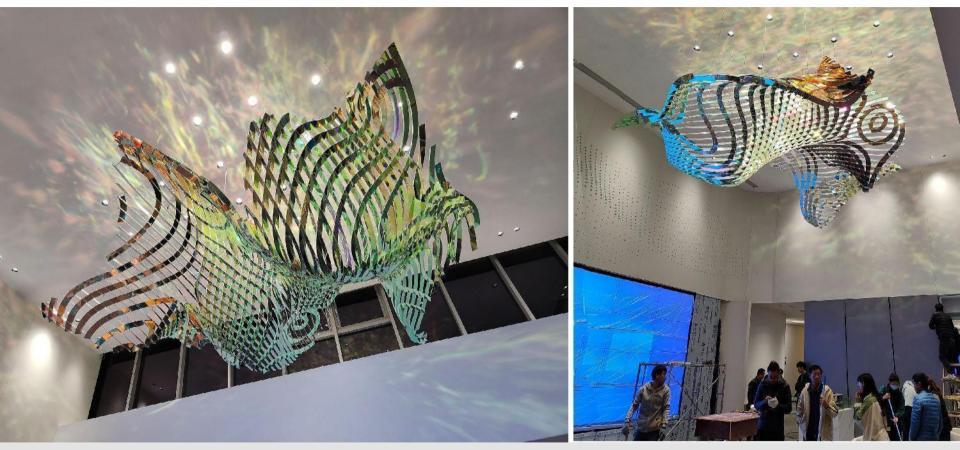

# Jiufang Shopping Center In Shenzhen

Size: H5000 \* 17500 \* 7100MM Main material: Murano glass Auxiliary material: stainless steel Light source: LED

Thank you for your attention! If you need to learn more, please contact our business manager, who will provide you with professional explanations on the details and process of high-end customization.