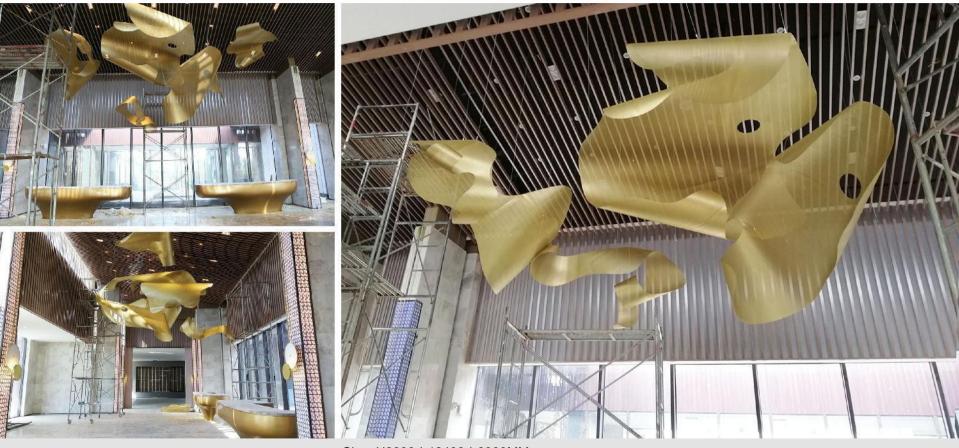

# LESSO Group office building headquartersl

# LESSO Group office building headquartersl

Size: H15000 \* 23000 \* 10000MM Main materials: resin, stainless steel Process: Printing/Electroplating Light source: LED