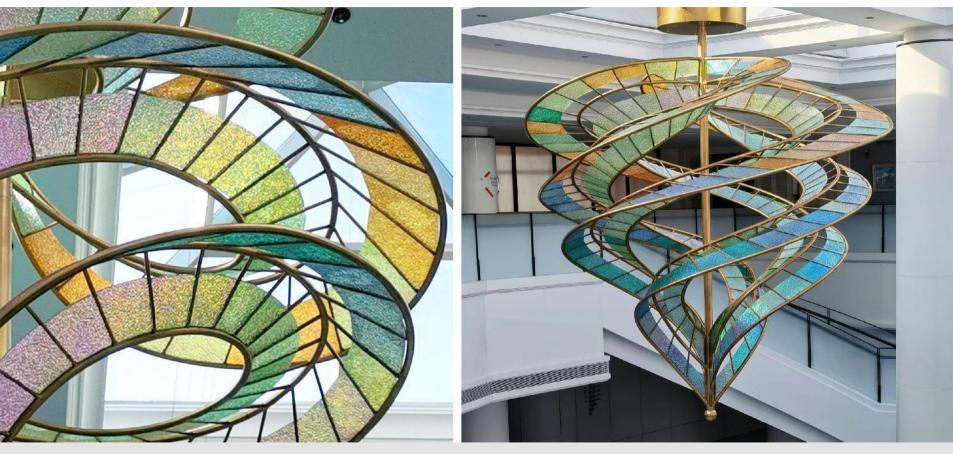

# Baoli Time Zone In Chongqing Click to play Video

# Baoli Time Zone In Chongqing

Size: H4500 \* 18000 \* 15600MM Main material: acrylic Process: Hot bending, manual bonding Light source: LED programming