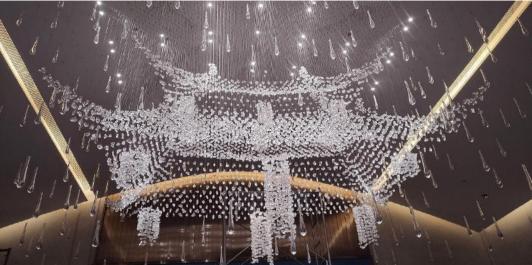

# Greenland Sales Center In Shangrao

Size: H4000 \* 22500 \* 7300MM Main material: stainless steel Process: Laser cutting Light source: LED spotlights