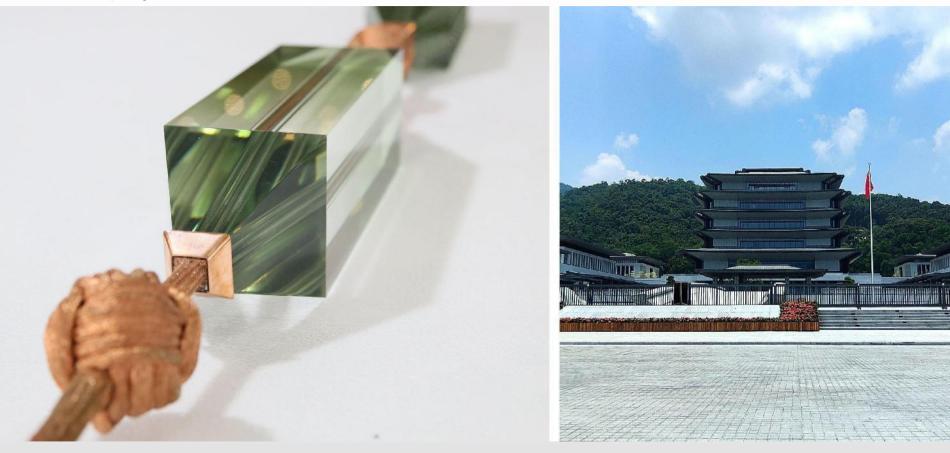

# Hiltion hotel In Chongqing

# <u>Hiltion hotel In Chongqing</u> <u>Click to</u> play Video

Size: H2800 \* 58000 \* 7000MM Main material: 2.0 double mirror stainless steel plate Process: laser cutting, welding, electroplating Light source: None