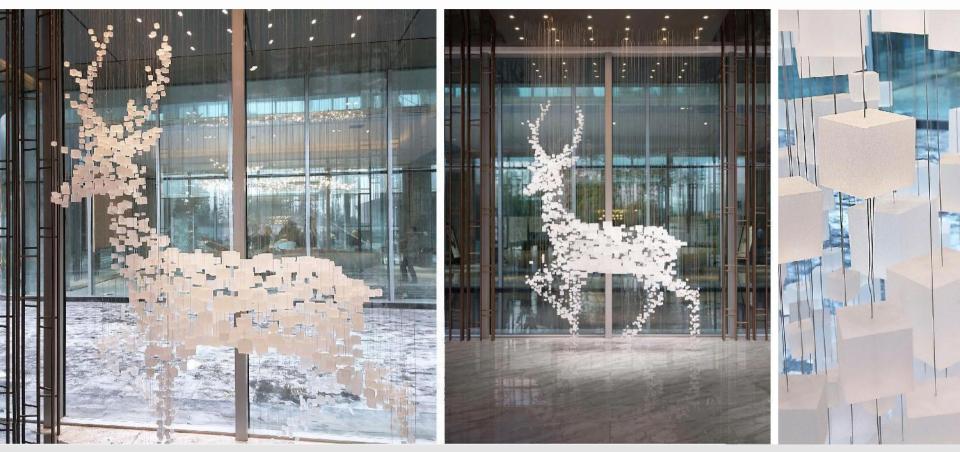

#### Convention and Exhibition Center Htel In Xiamen

Size: H4000 \* 3500 \* 3500MM Main materials: stainless steel plate, textured acrylic Process: Welding, cutting and polishing, silent motor rotation Light source: None