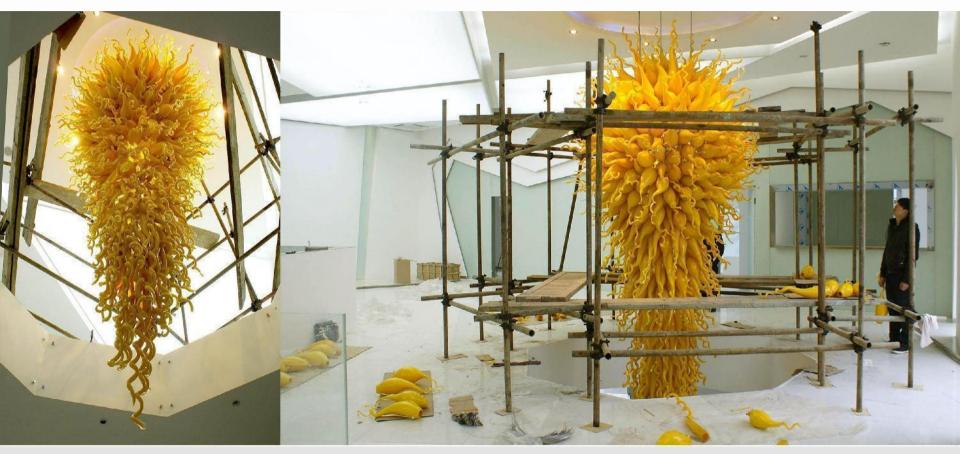

# Dadukou Sales Department In Chongqing

Size: H4000 \* 13700 \* 5600MM Main material: Murano glass Auxiliary material: steel wire rope Light source: LED spotlights