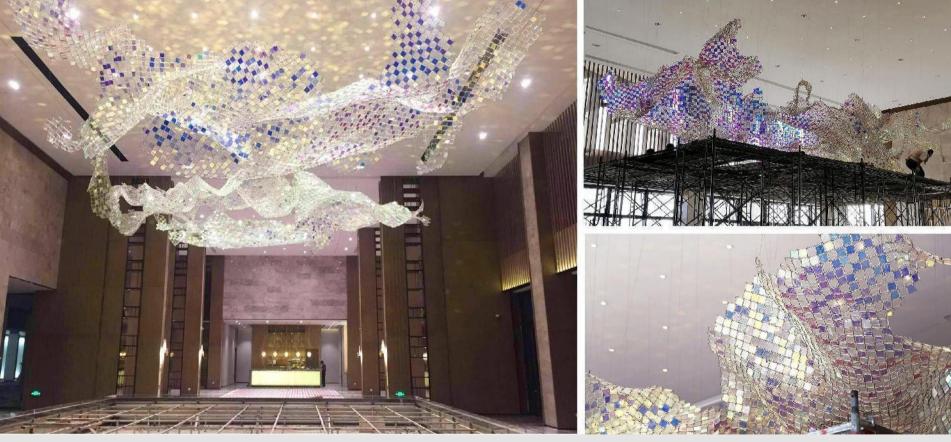

# Baoli Time Zone In Chongqing

Size: H4500 \* 18000 \* 15600MM Main material: acrylic Process: Hot bending, manual bonding Light source: LED programming