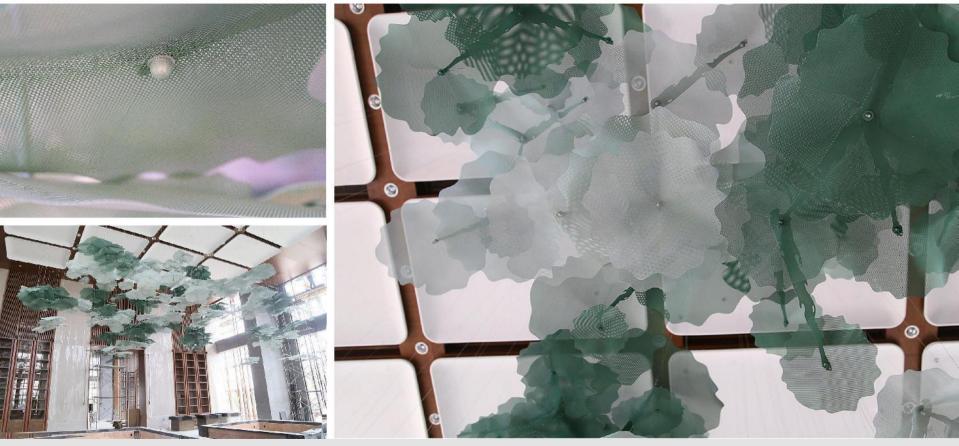

# Jiaxing Asia Pacific Road Sales Center

Size: H2800 \* 12500 \* 8000MM Main material: glass Auxiliary material: stainless steel mesh Light source: LED spotlights

# Jiaxing Asia Pacific Road Sales Center

Size: H2800 \* 12400 \* 8300MM Main material: metal plate Process: punching and rolling Light source: LED spotlights