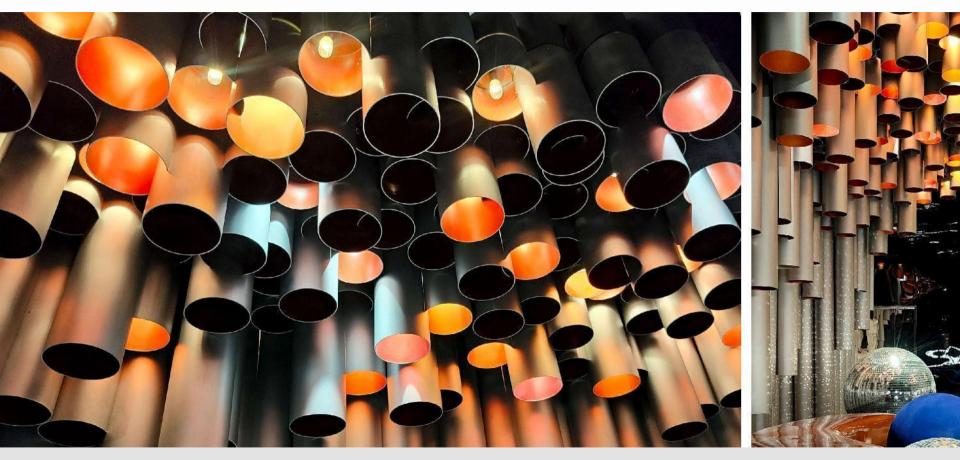

# Fumiture Expo Center In Dongguan

Click to play Video

# Fumiture Expo Center In Dongguan Click to play Video

Size: H3900 \* 16700 \* 17600MM Main materials: PVC pipes, wallpaper Process: Cutting Light source: LED spotlights