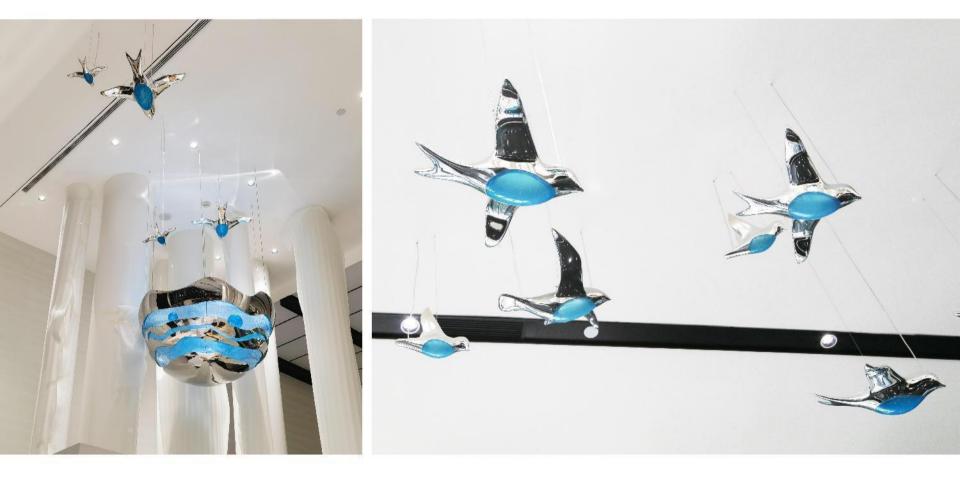

# Hiltion hotel In Chongqing

# <u>Hiltion hotel In Chongqing</u> <u>Click to</u> play Video

Size: H2800 \* 58000 \* 7000MM Main material: 2.0 double mirror stainless steel plate Process: laser cutting, welding, electroplating Light source: None