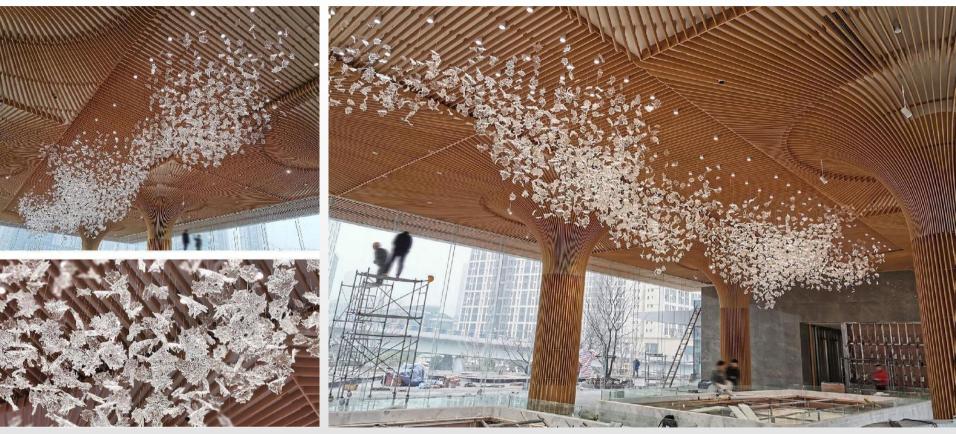

# Fumiture Expo Center In Dongguan Click to play Video

Size: H3900 \* 16700 \* 17600MM Main materials: PVC pipes, wallpaper Process: Cutting Light source: LED spotlights