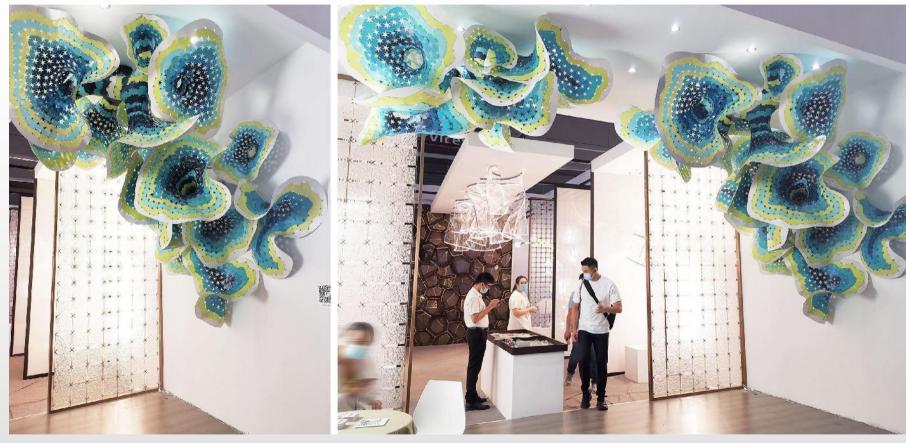

# Fumiture Expo Center In Dongguan

Click to play Video

# Fumiture Expo Center In Dongguan Click to play Video

Size: H3900 \* 16700 \* 17600MM Main materials: PVC pipes, wallpaper Process: Cutting Light source: LED spotlights