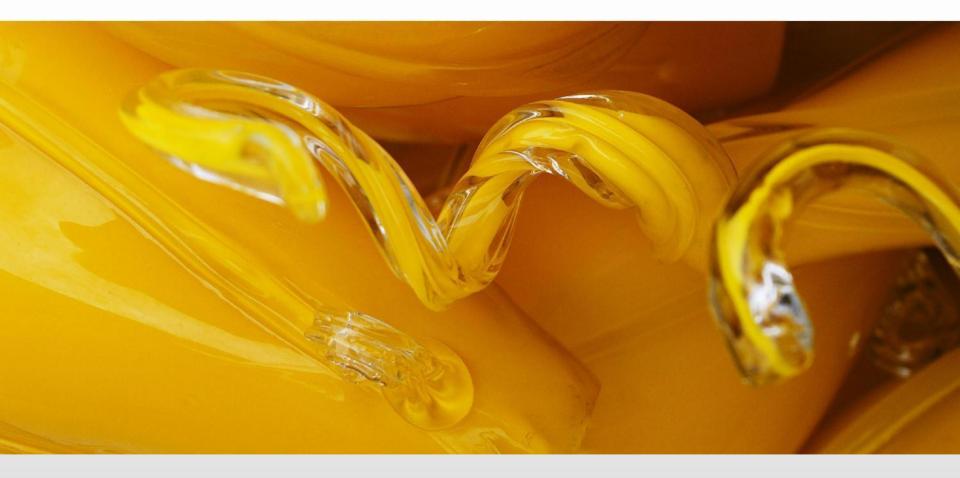

# Baoli tangyue Sales Department In Yantai

Size: H3800 \* 6000 \* 4100MM Main material: Murano glass Craftsmanship: Blown, handmade textile Light source: LED spotlights

# Dadukou Sales Department In Chongqing

Size: H4000 \* 13700 \* 5600MM Main material: Murano glass Auxiliary material: steel wire rope Light source: LED spotlights