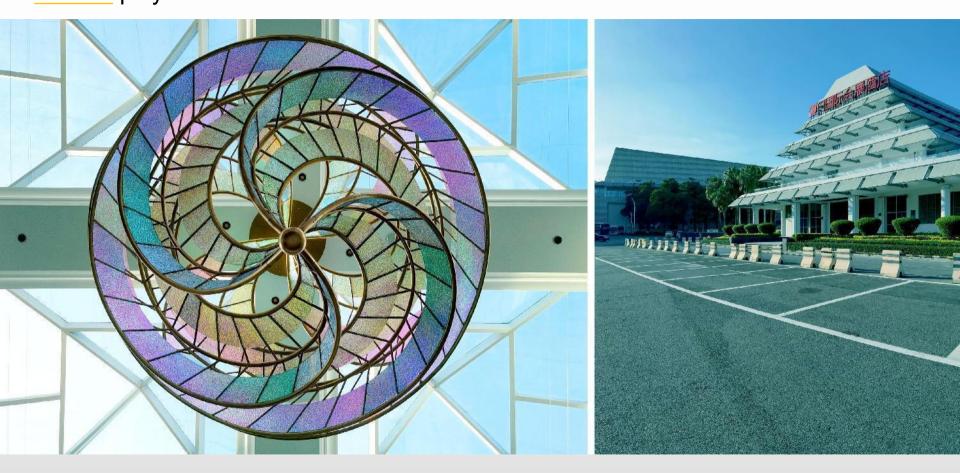

# LESSO Group office building headquartersl

# LESSO Group office building headquartersl

Size: H15000 \* 23000 \* 10000MM Main materials: resin, stainless steel Process: Printing/Electroplating Light source: LED