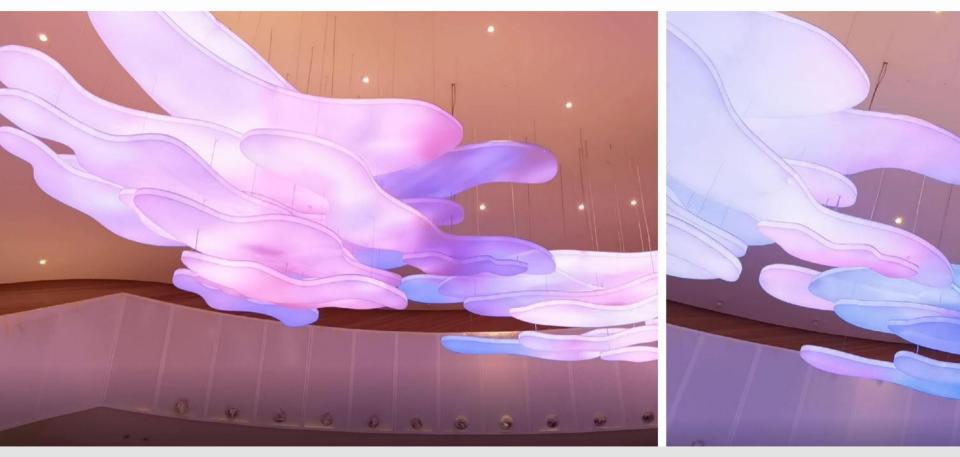

# Baoli Time Zone In Chongqing Click to play Video

# Baoli Time Zone In Chongqing

Size: H4500 \* 18000 \* 15600MM Main material: acrylic Process: Hot bending, manual bonding Light source: LED programming