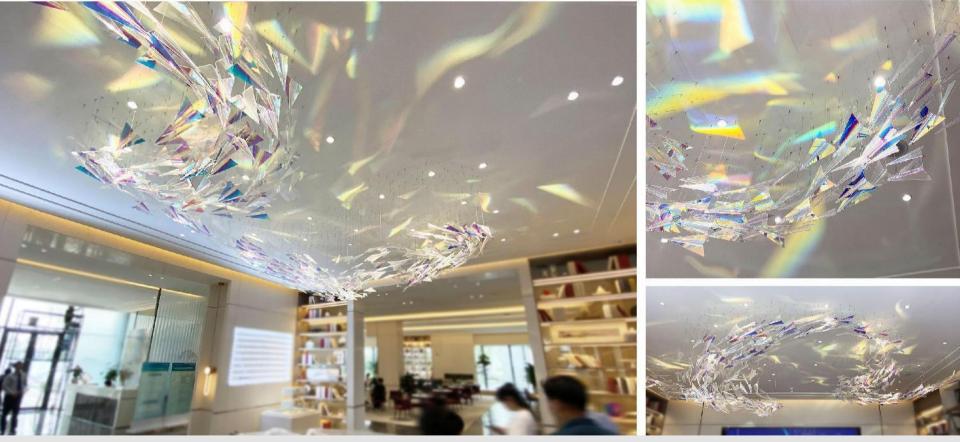

# Times of city inChongqing

Size: H2800 \* 12800 \* 3500MM Main material: acrylic ball Process: Cutting, electroplating, and dazzling colors Light source: LED spotlights

# Times of city inChongqing