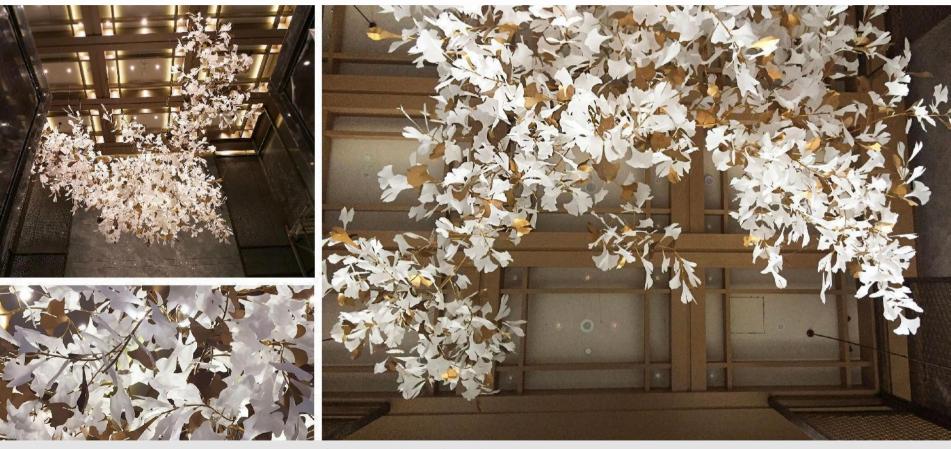

# LESSO Group office building headquartersl

# LESSO Group office building headquartersl

Size: H15000 \* 23000 \* 10000MM Main materials: resin, stainless steel Process: Printing/Electroplating Light source: LED