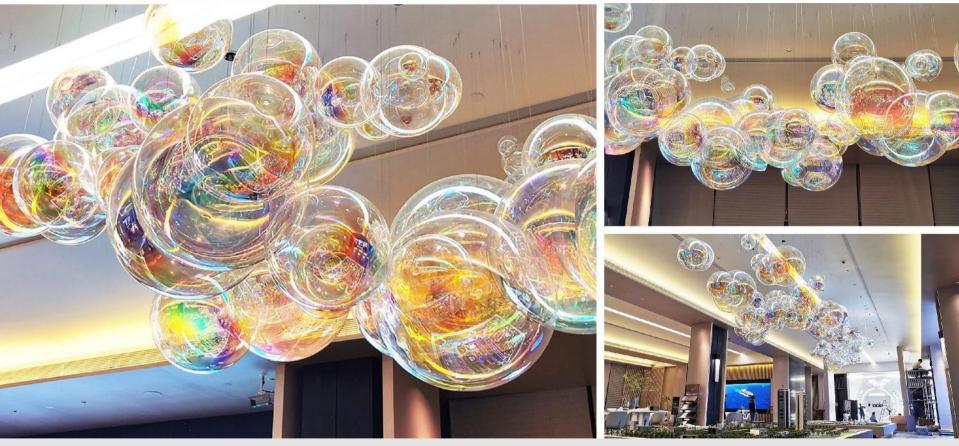

# Convention and Exhibition Center Htel In Xiamen Click to play Video

#### Convention and Exhibition Center Htel In Xiamen

Size: H4000 \* 3500 \* 3500MM Main materials: stainless steel plate, textured acrylic Process: Welding, cutting and polishing, silent motor rotation Light source: None