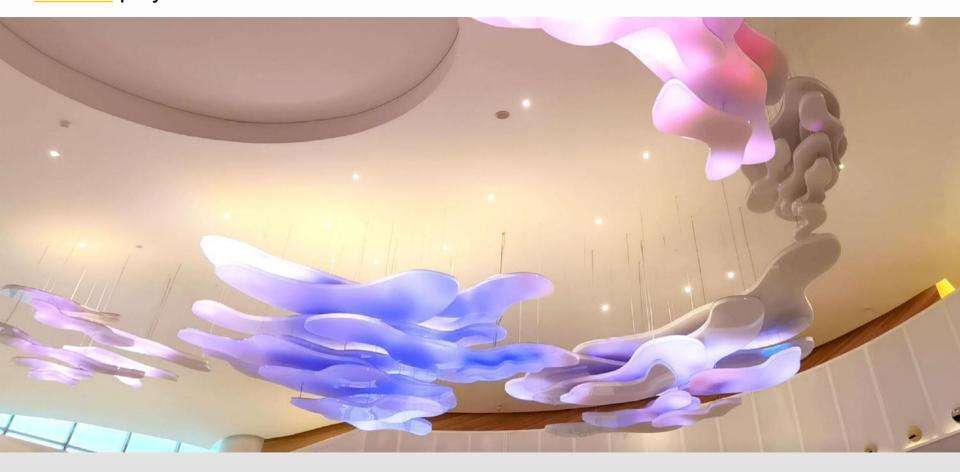

# Baoli Time Zone In Chongqing Click to play Video

# Baoli Time Zone In Chongqing

Size: H4500 \* 18000 \* 15600MM Main material: acrylic Process: Hot bending, manual bonding Light source: LED programming