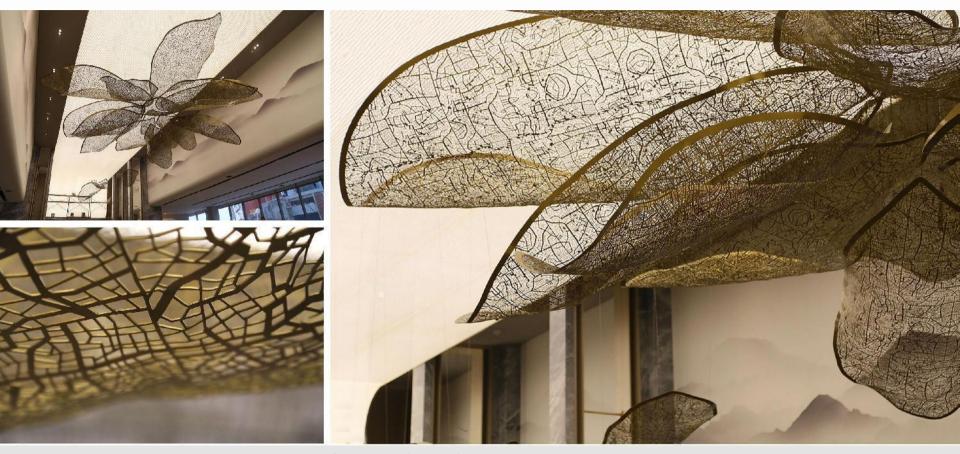

# <u>Conghua Museum In Guangzhou</u> <u>Click to</u> play Video

# Conghua Museum In Guangzhou

Size: H7600 \* 2680 \* 1500MM Main material: transparent resin Auxiliary materials: copper, stainless steel Light source: LED spotlights