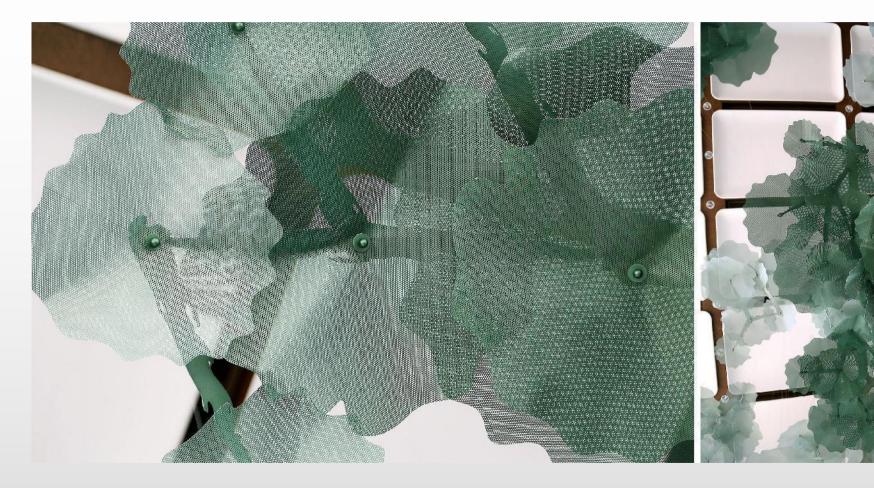

# Jiaxing Asia Pacific Road Sales Center

Size: H2800 \* 12500 \* 8000MM Main material: glass Auxiliary material: stainless steel mesh Light source: LED spotlights

# Jiaxing Asia Pacific Road Sales Center

Size: H2800 \* 12400 \* 8300MM Main material: metal plate Process: punching and rolling Light source: LED spotlights