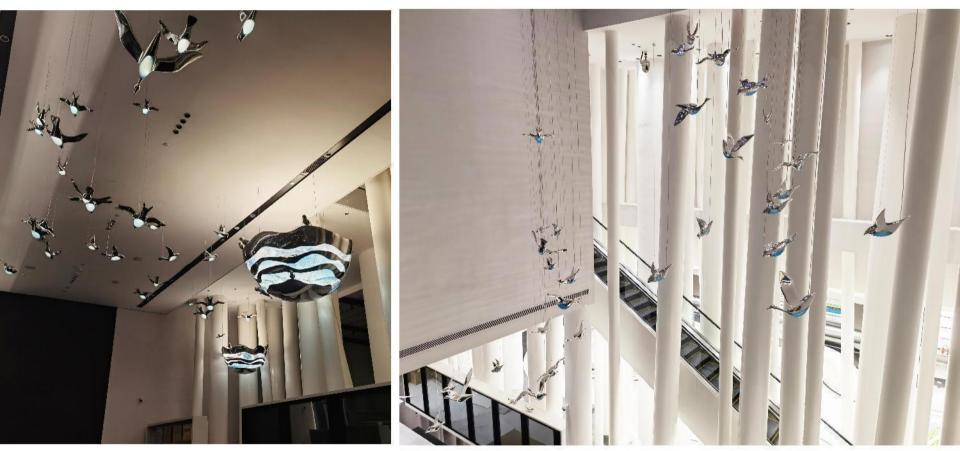

# Hiltion hotel In Chongqing

# <u>Hiltion hotel In Chongqing</u> <u>Click to</u> play Video

Size: H2800 \* 58000 \* 7000MM Main material: 2.0 double mirror stainless steel plate Process: laser cutting, welding, electroplating Light source: None