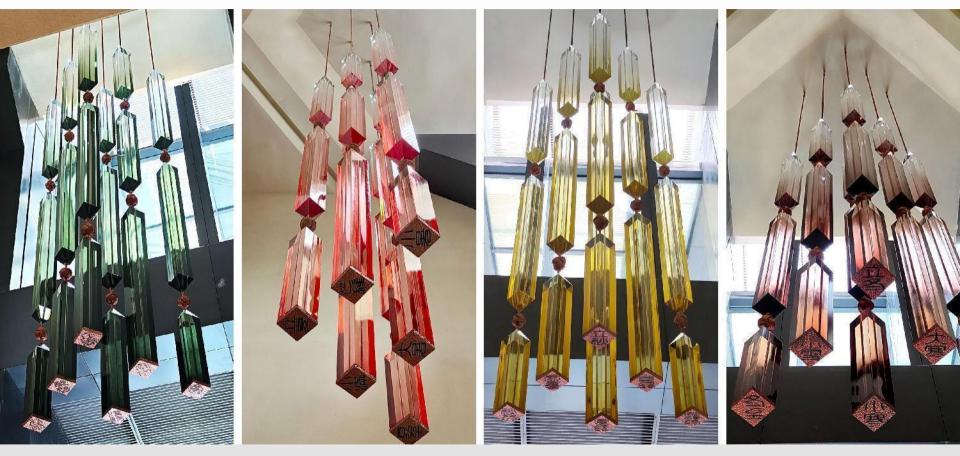

# Fumiture Expo Center In Dongguan

Click to play Video

# Fumiture Expo Center In Dongguan Click to play Video

Size: H3900 \* 16700 \* 17600MM Main materials: PVC pipes, wallpaper Process: Cutting Light source: LED spotlights