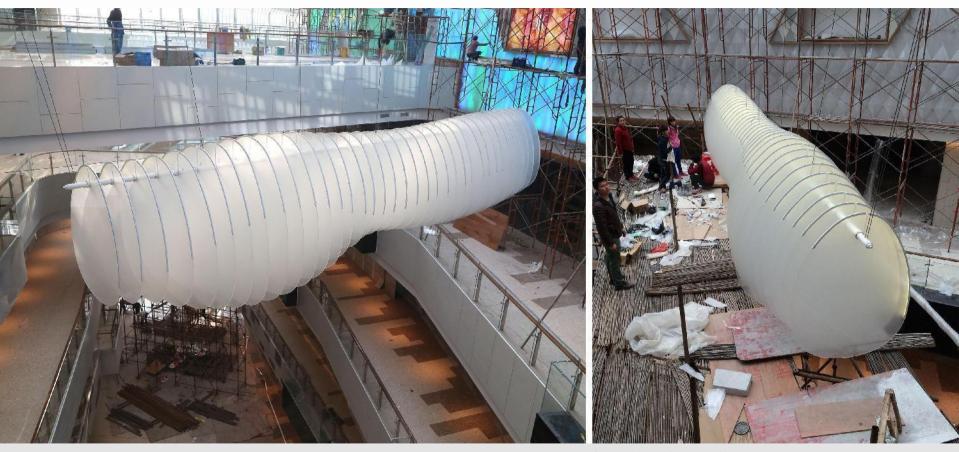

# Convention and Exhibition Center Htel In Xiamen Click to play Video

#### Convention and Exhibition Center Htel In Xiamen

Size: H4000 \* 3500 \* 3500MM Main materials: stainless steel plate, textured acrylic Process: Welding, cutting and polishing, silent motor rotation Light source: None