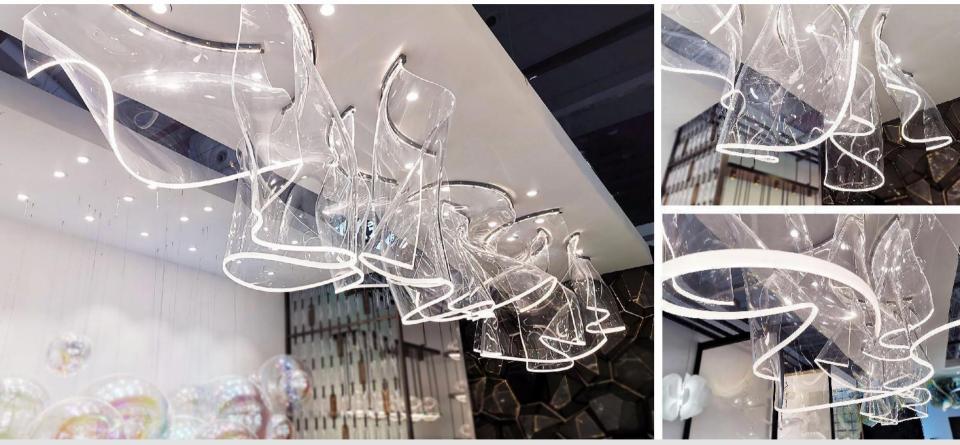

# Baoli Time Zone In Chongqing

Size: H4500 \* 18000 \* 15600MM Main material: acrylic Process: Hot bending, manual bonding Light source: LED programming