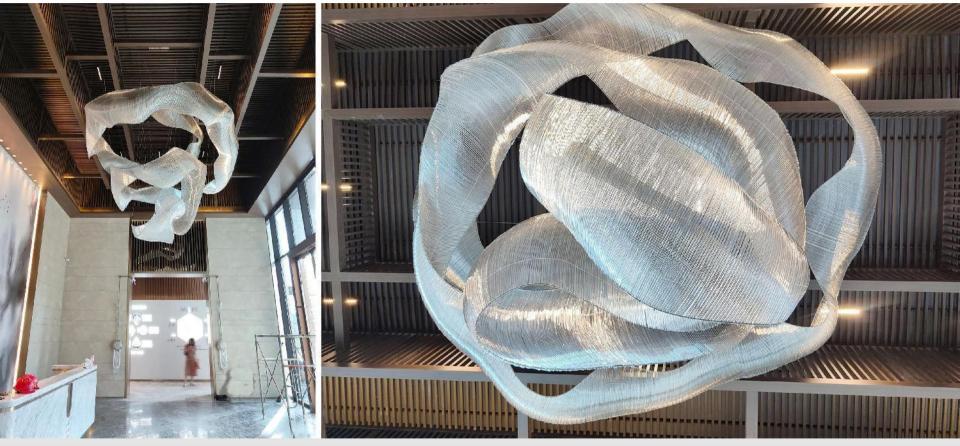

# Hiltion hotel In Chongqing

# <u>Hiltion hotel In Chongqing</u> <u>Click to</u> play Video

Size: H2800 \* 58000 \* 7000MM Main material: 2.0 double mirror stainless steel plate Process: laser cutting, welding, electroplating Light source: None