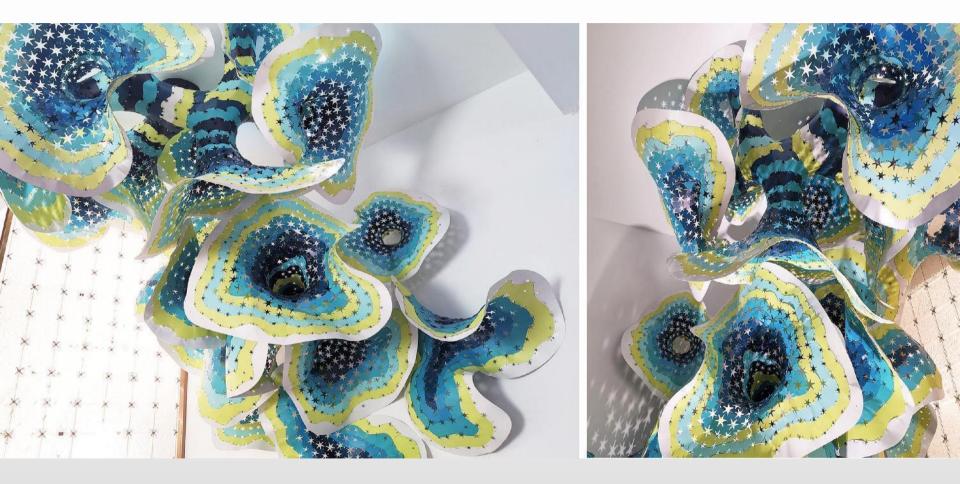

# Fumiture Expo Center In Dongguan

Click to play Video

# Fumiture Expo Center In Dongguan Click to play Video

Size: H3900 \* 16700 \* 17600MM Main materials: PVC pipes, wallpaper Process: Cutting Light source: LED spotlights