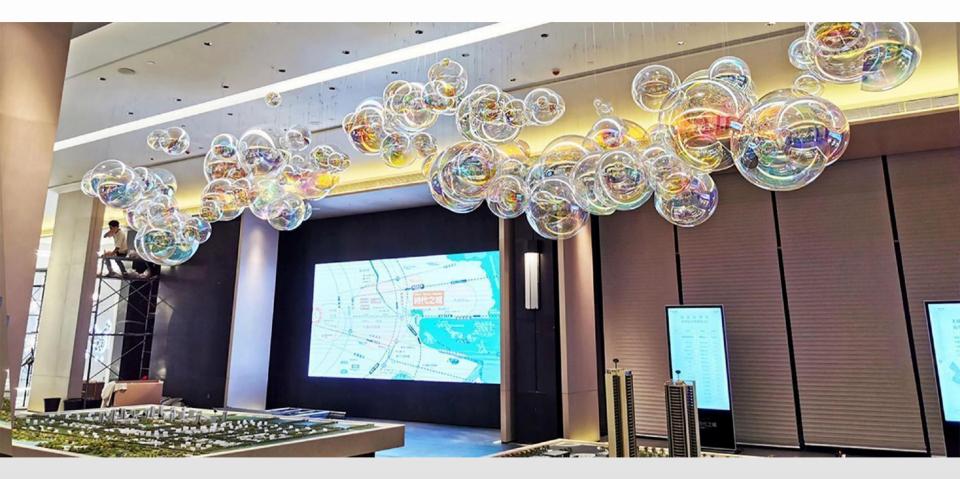

# Times of city inChongqing

Size: H2800 \* 12800 \* 3500MM Main material: acrylic ball Process: Cutting, electroplating, and dazzling colors Light source: LED spotlights

# Times of city inChongqing