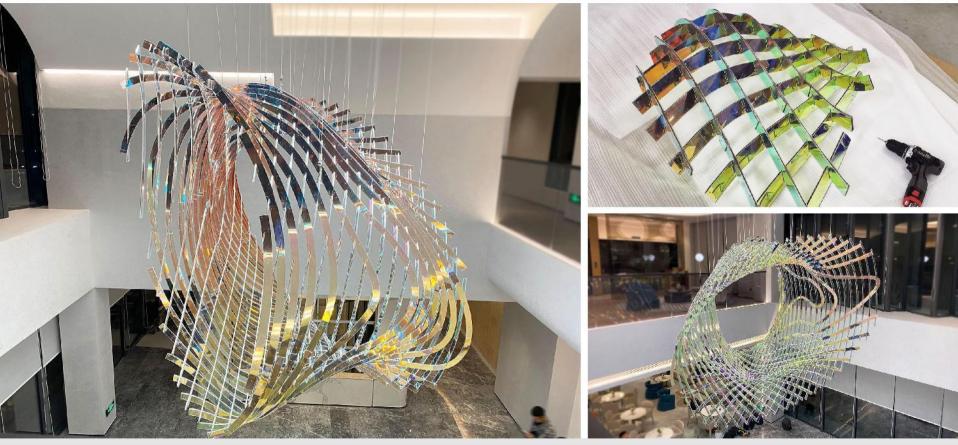

# Fenghuang town In Liupanshui Guizhou

Size: H3800 \* 5000 \* 5000MM Main material: acrylic Auxiliary material: stainless steel Light source: LED