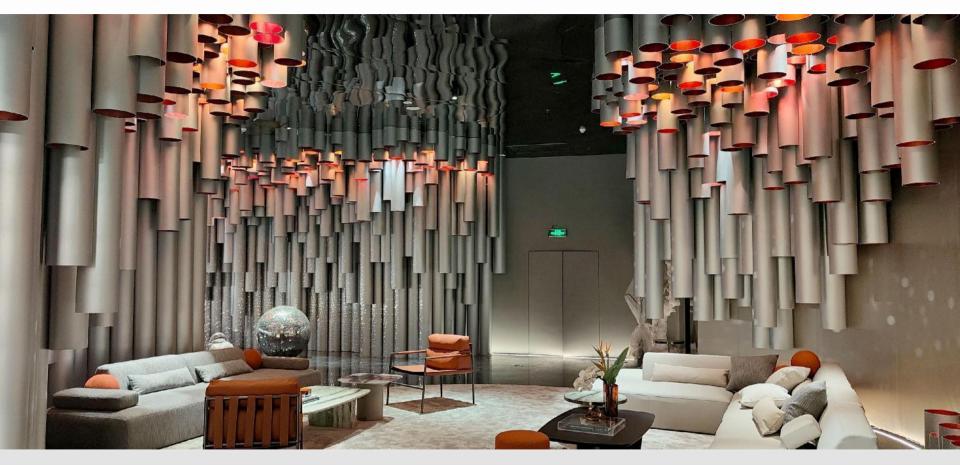

# Fumiture Expo Center In Dongguan

Click to play Video

# Fumiture Expo Center In Dongguan Click to play Video

Size: H3900 \* 16700 \* 17600MM Main materials: PVC pipes, wallpaper Process: Cutting Light source: LED spotlights