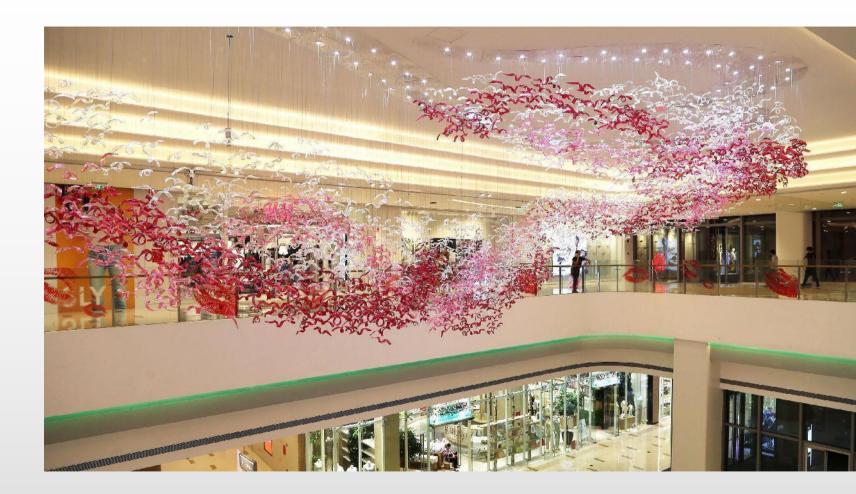

# Jiaxing Asia Pacific Road Sales Center

Size: H2800 \* 12500 \* 8000MM Main material: glass Auxiliary material: stainless steel mesh Light source: LED spotlights

# Jiaxing Asia Pacific Road Sales Center

Size: H2800 \* 12400 \* 8300MM Main material: metal plate Process: punching and rolling Light source: LED spotlights