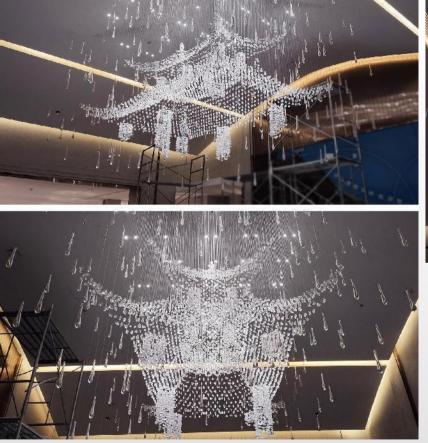

# Greenland Sales Center In Shangrao

Size: H4000 \* 22500 \* 7300MM Main material: stainless steel Process: Laser cutting Light source: LED spotlights