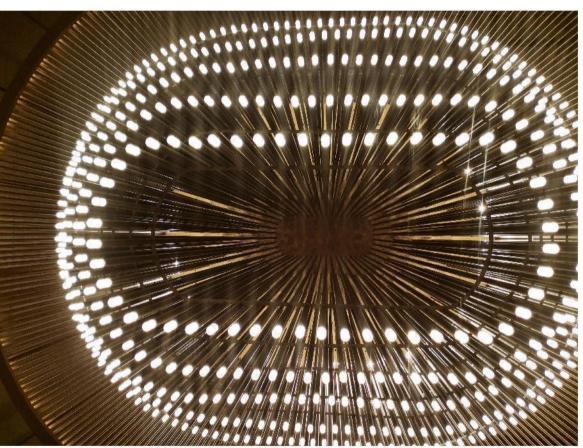

#### Hangzhou Chaoyue International Office Center

Size: 5425 \* 4460 \* \*H5700MM Main material: stainless steel Auxiliary material: acrylic Light source: LED

# Hangzhou Chaoyue International Office Center