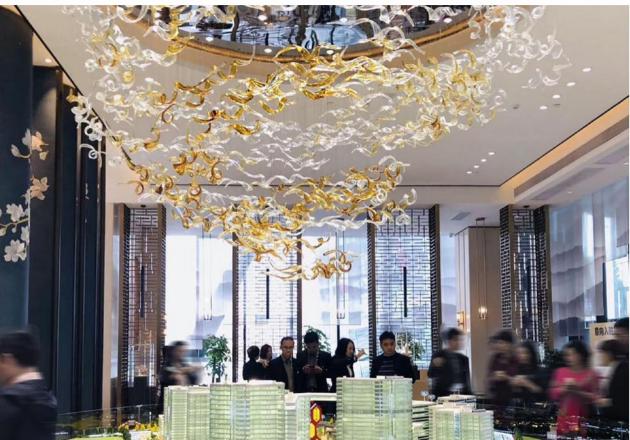

### Wanke Emerald Park In Jinan

#### Wanke Emerald Park In Jinan

Size: H2000 \* 7000 \* 4300MM Main material: Blown glass Auxiliary material: stainless steel