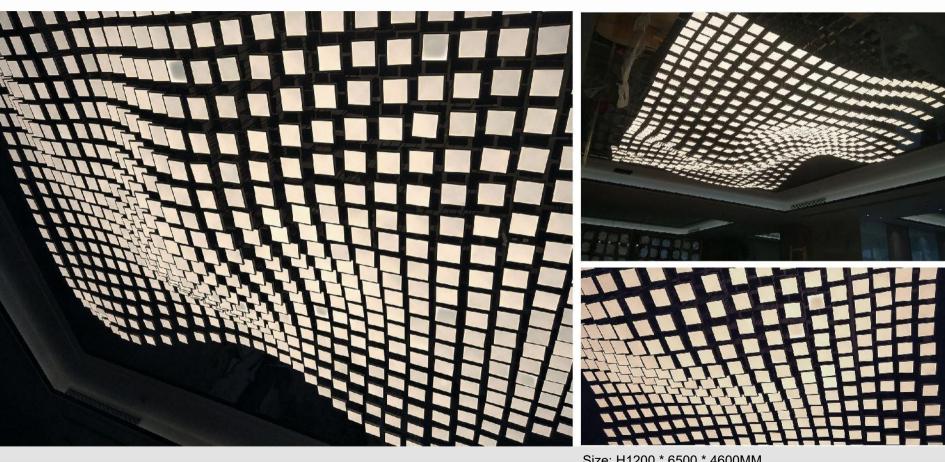

### Courtyard In Changsha

Size: H1200 \* 6500 \* 4600MM Main material: stainless steel Auxiliary material: Reflective board