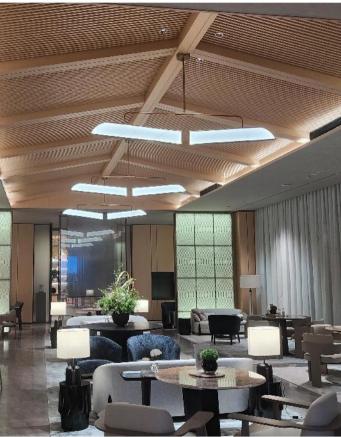

#### Hangzhou Chaoyue International Office Center

Size: 5425 \* 4460 \* \*H5700MM Main material: stainless steel Auxiliary material: acrylic Light source: LED

# Hangzhou Chaoyue International Office Center