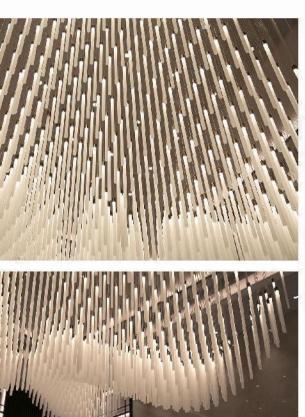

#### Taihu Lake Jinmao Yishu Sales Center In Wuxi

Size: H4700 \* 3600 \* 3600MM Main material: frosted glass tube Auxiliary material: stainless steel