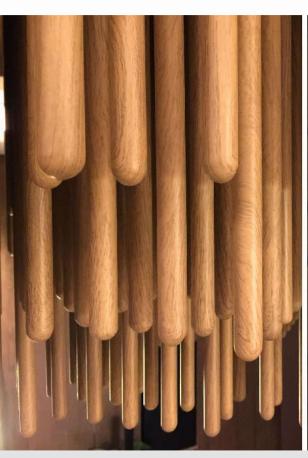

### Wuhu HuaYihotlel

Size: H1000 \* 10500 \* 3700MM Main

material: Glass tube

Process: Water transfer printing texture

Light source: LED spotlights

contact our business manager, who will provide you with professional explanations on the details and process of high-end customization.