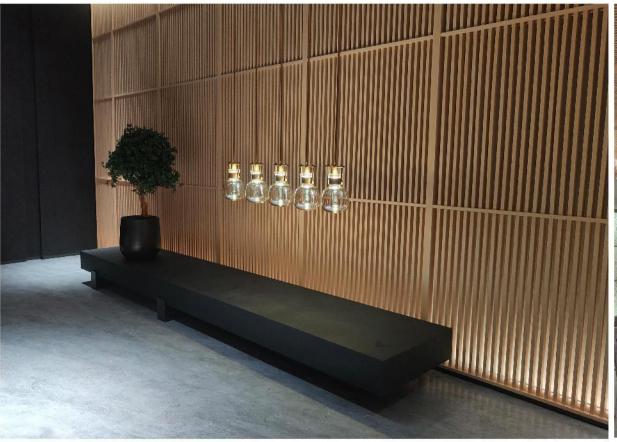

### Dongguan sales center

Size: 2500 \* 700 \* 1000MM Main material: stainless steel Auxiliary material: fabric Light source: LED