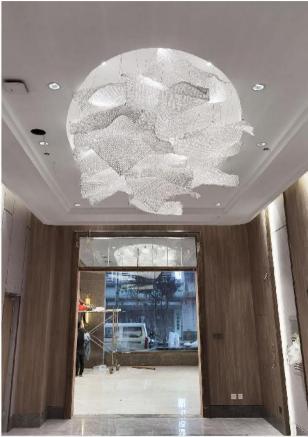

### Courtyard In Changsha

Size: H1200 \* 6500 \* 4600MM Main material: stainless steel Auxiliary material: Reflective board