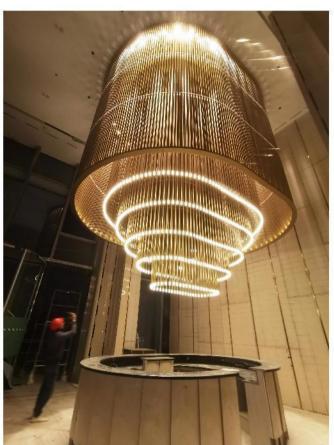

#### Hangzhou Chaoyue International Office Center

Size: 5425 \* 4460 \* \*H5700MM Main material: stainless steel Auxiliary material: acrylic Light source: LED

# Hangzhou Chaoyue International Office Center