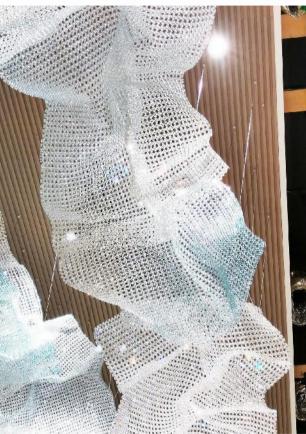

### In Beijing

Size: H1100 \* 10600 \* 3600MM Main material: Crystal beads Auxiliary material: stainless steel Light source: LED spotlights