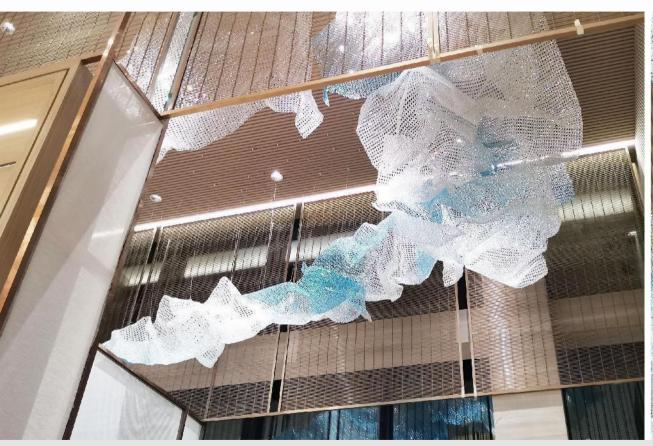

### In Beijing

Size: H1100 \* 10600 \* 3600MM Main material: Crystal beads Auxiliary material: stainless steel Light source: LED spotlights