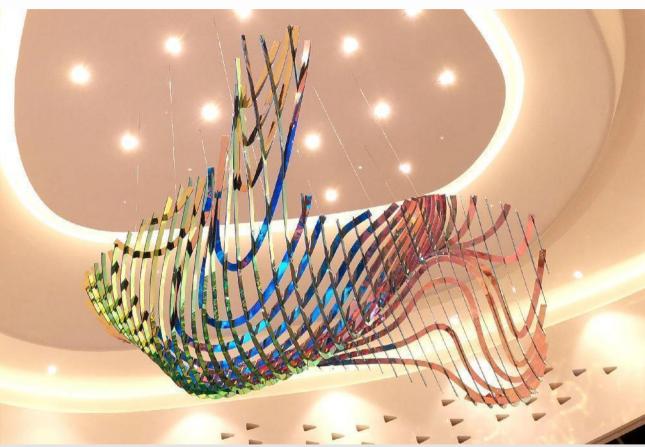

### In Beijing

Size: H1300 \* 12800 \* 3900MM Main

material: metal mesh

Auxiliary material: stainless steel Light source: LED spotlights

### In Beijing

Size: H1100 \* 10600 \* 3600MM Main material: Crystal beads Auxiliary material: stainless steel Light source: LED spotlights