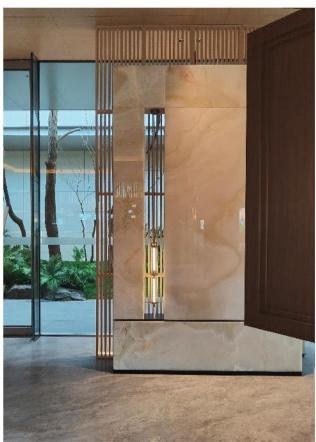

### Dongguan sales center

Size: H500 \* 900 \* 900MM Main material: stainless steel Auxiliary materials: synthetic

stone