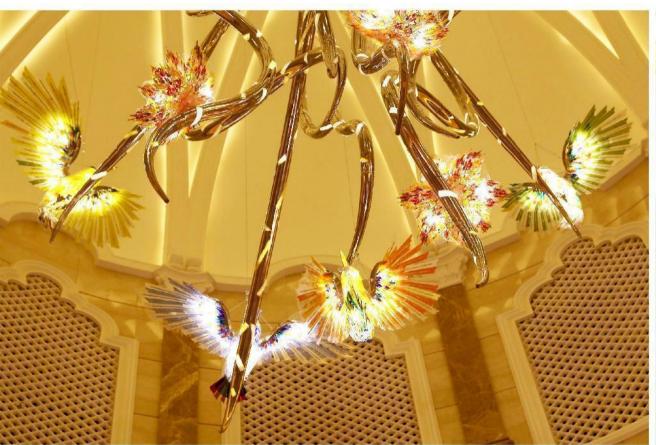

howroom

#### Hangzhou Chaoyue International Office Center





Size: 5425 \* 4460 \* \*H5700MM Main material: stainless steel Auxiliary material: acrylic Light source: LED

# Hangzhou Chaoyue International Office Center





### Dongguan sales center





Size: 2500 \* 700 \* 1000MM Main material: stainless steel Auxiliary material: fabric Light source: LED

### Dongguan sales center





Size: H500 \* 900 \* 900MM Main material: stainless steel Auxiliary materials: synthetic

stone

### Dongguan sales center





Main material: stainless steel
Auxiliary materials: glass, acrylic

### Kempinski Hotel In Doha





Size: H16000 \* 7000 \* 7000MM Main material: Murano glass Auxiliary material: stainless steel

# Kempinski Hotel In Doha



www.matteochdelier.com

### Kempinski Hotel In Doha





Size: H14000 \* 7000 \* 7000MM Main material: Colored glass Auxiliary material: stainless steel

# Lighting program installation art

# Click to play Video





Size: H1400 \* 1400 \* 700MM Main material: stainless steel Auxiliary material: acrylic Light source: LED programming

#### Ramada Hotel In Panyang.Jiangxi

# Click to play Video



Size: H1490 \* 7500 \* 1800MM

Main material: crystal

Auxiliary material: stainless steel Light source: LED programming

# Ramada Hotel In Panyang.Jiangxi

# Click to play Video





# Yue ying jiang nan In Nanning





Size: H3300 \* 6800 \* 4200MM Main material: Acrylic

Auxiliary material: stainless steel

### Yunqixingchen In Hefei





Size: H1500 \* 7800 \* 4600MM Main material: Crystal

Auxiliary material: stainless steel

Light source: LED