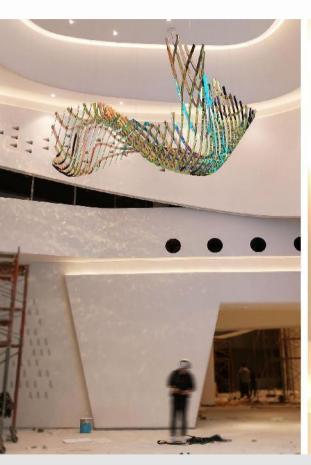

### In Beijing

Size: H1300 \* 12800 \* 3900MM Main

material: metal mesh

Auxiliary material: stainless steel Light source: LED spotlights

### In Beijing

Size: H1100 \* 10600 \* 3600MM Main material: Crystal beads Auxiliary material: stainless steel Light source: LED spotlights