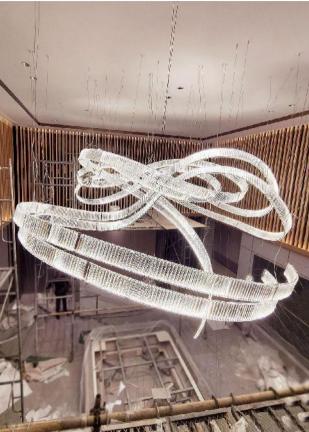

### Kempinski Hotel In Doha

Size: H16000 \* 7000 \* 7000MM Main material: Murano glass Auxiliary material: stainless steel

# Kempinski Hotel In Doha

www.matteochdelier.com