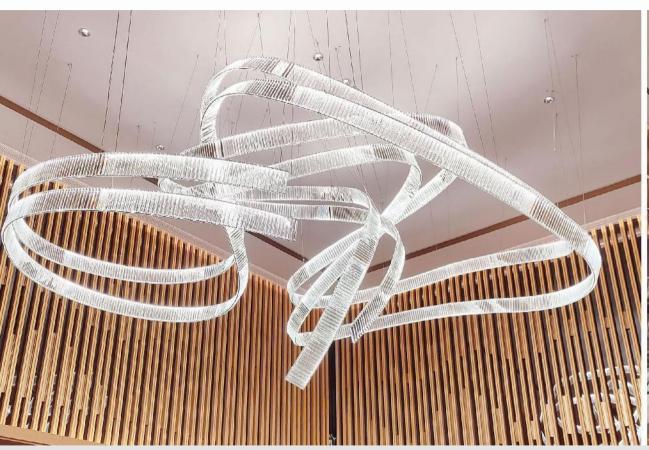

### Kempinski Hotel In Doha

Size: H14000 \* 7000 \* 7000MM Main material: Colored glass Auxiliary material: stainless steel