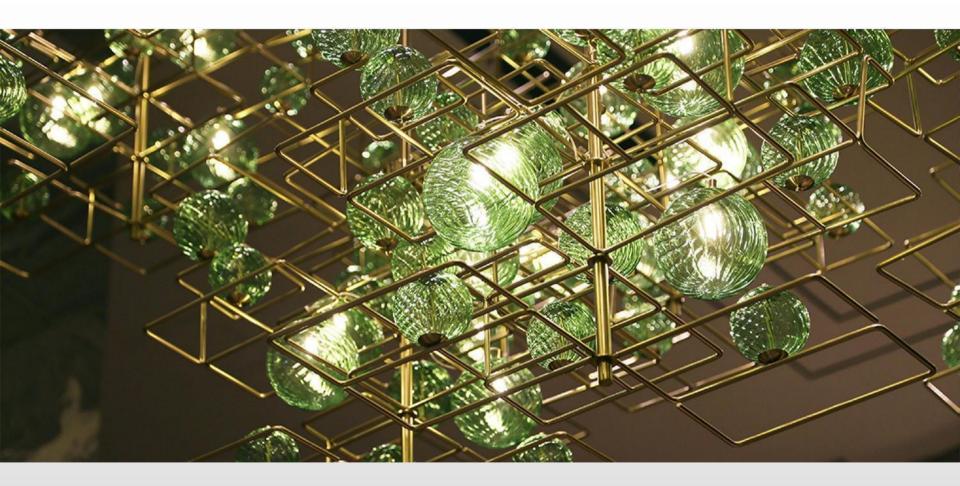

### Wanke Emerald Park In Jinan

#### Wanke Emerald Park In Jinan

Size: H2000 \* 7000 \* 4300MM Main material: Blown glass Auxiliary material: stainless steel