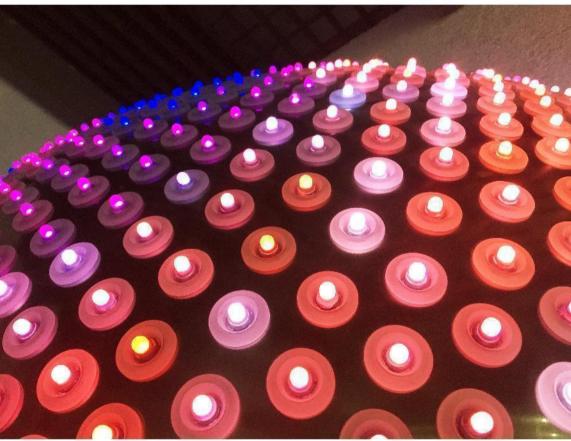

# Click to play Video

Size: H1400 \* 1400 \* 700MM Main material: stainless steel Auxiliary material: acrylic Light source: LED programming

# Click to play Video

Size: H1490 \* 7500 \* 1800MM

Main material: crystal

Auxiliary material: stainless steel Light source: LED programming