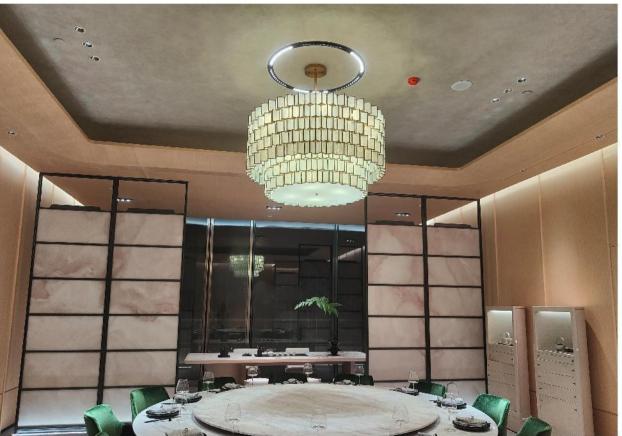

### Dongguan sales center

Size: 2500 \* 700 \* 1000MM Main material: stainless steel Auxiliary material: fabric Light source: LED