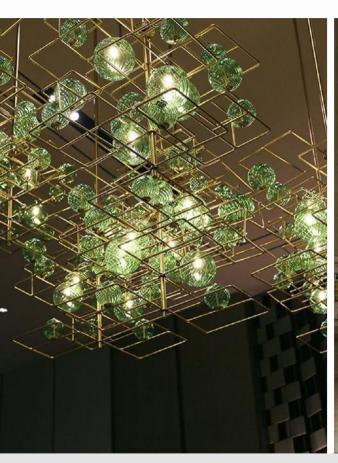

### Wanke Emerald Park In Jinan

#### Wanke Emerald Park In Jinan

Size: H2000 \* 7000 \* 4300MM Main material: Blown glass Auxiliary material: stainless steel