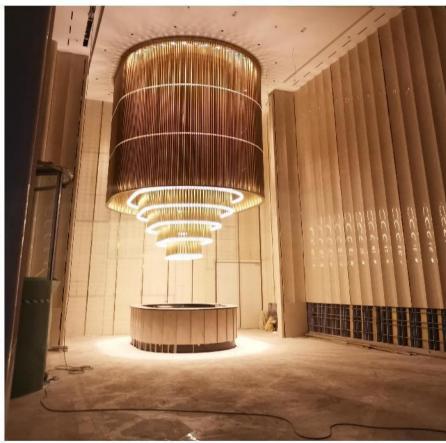

#### Hangzhou Chaoyue International Office Center

Size: 5425 \* 4460 \* \*H5700MM Main material: stainless steel Auxiliary material: acrylic Light source: LED

# Hangzhou Chaoyue International Office Center