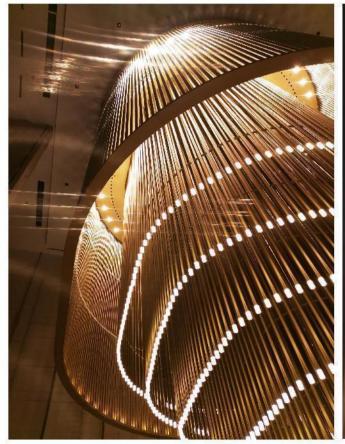

#### Hangzhou Chaoyue International Office Center

Size: 5425 \* 4460 \* \*H5700MM Main material: stainless steel Auxiliary material: acrylic Light source: LED

# Hangzhou Chaoyue International Office Center