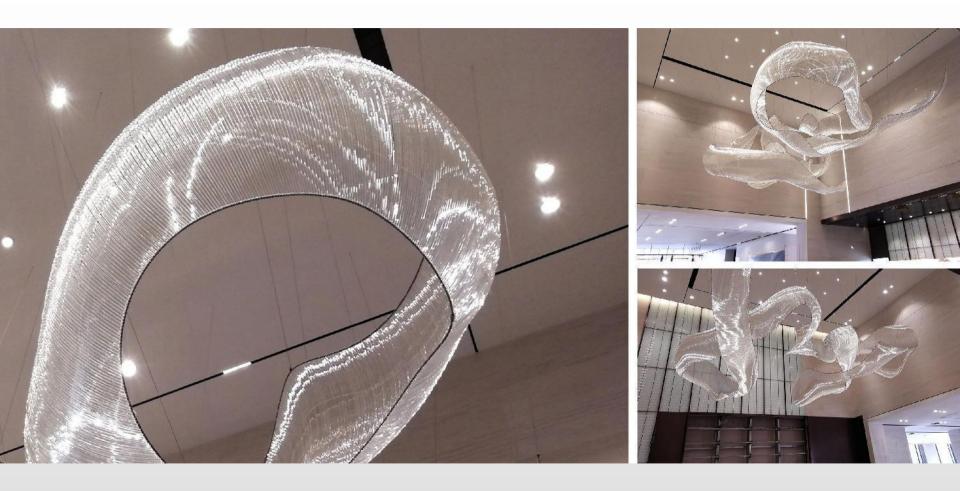

#### Hangzhou Chaoyue International Office Center

Size: 5425 \* 4460 \* \*H5700MM Main material: stainless steel Auxiliary material: acrylic Light source: LED

# Hangzhou Chaoyue International Office Center