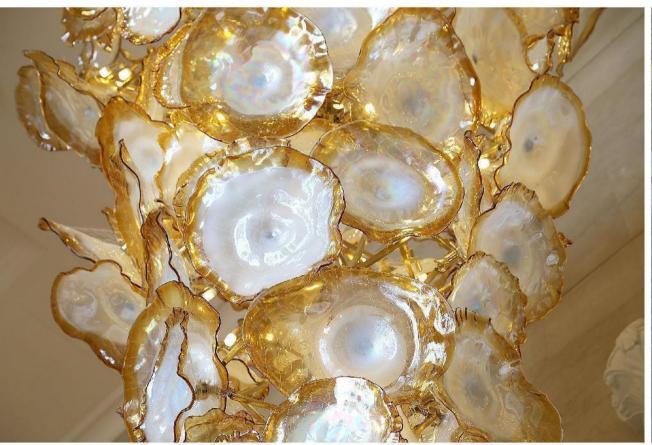

### Kempinski Hotel In Doha

Size: H16000 \* 7000 \* 7000MM Main material: Murano glass Auxiliary material: stainless steel

# Kempinski Hotel In Doha

www.matteochdelier.com