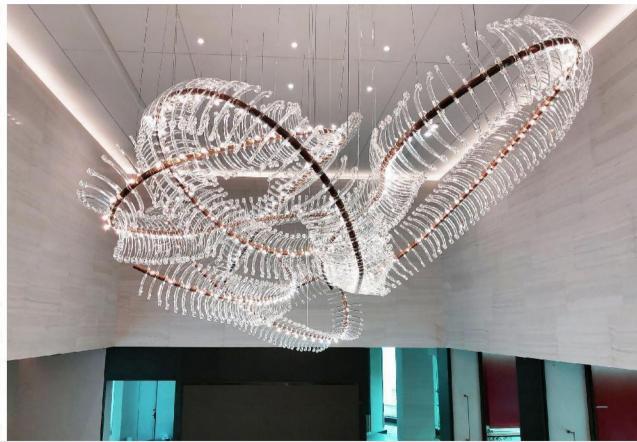

### Kempinski Hotel In Doha

Size: H16000 \* 7000 \* 7000MM Main material: Murano glass Auxiliary material: stainless steel

# Kempinski Hotel In Doha

www.matteochdelier.com