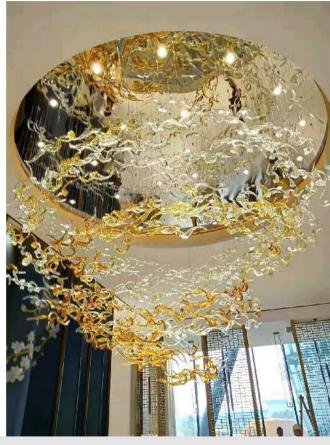

### Wanke Emerald Park In Jinan

#### Wanke Emerald Park In Jinan

Size: H2000 \* 7000 \* 4300MM Main material: Blown glass Auxiliary material: stainless steel