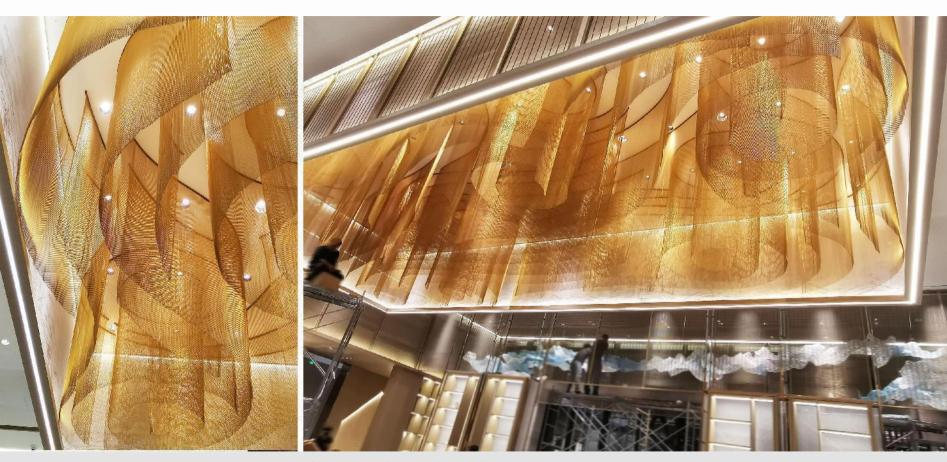

### In Beijing

Size: H1300 \* 12800 \* 3900MM Main

material: metal mesh

Auxiliary material: stainless steel Light source: LED spotlights