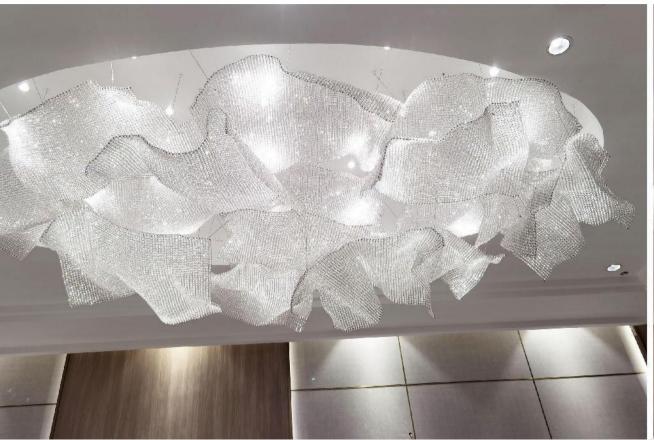

### A medical beauty hospital In Kunming

Size: H700 \* 4800 \* 2400MM Main material: crystal beads Craftsmanship: Hand woven Light source: LED spotlights