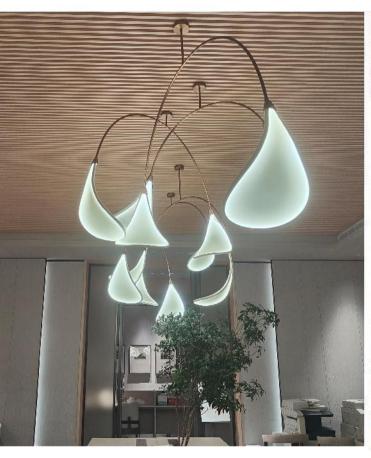

#### Hangzhou Chaoyue International Office Center

Size: 5425 \* 4460 \* \*H5700MM Main material: stainless steel Auxiliary material: acrylic Light source: LED

# Hangzhou Chaoyue International Office Center