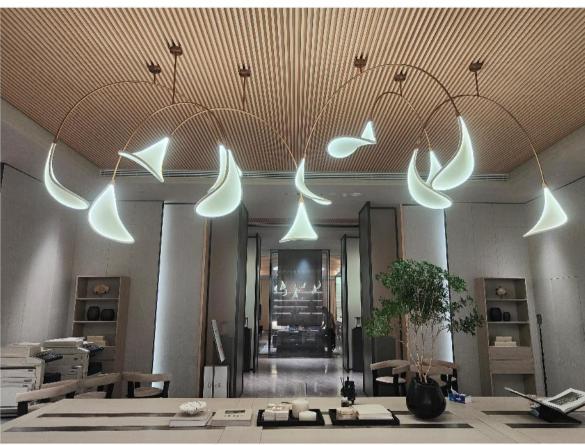

#### Hangzhou Chaoyue International Office Center

Size: 5425 \* 4460 \* \*H5700MM Main material: stainless steel Auxiliary material: acrylic Light source: LED

# Hangzhou Chaoyue International Office Center