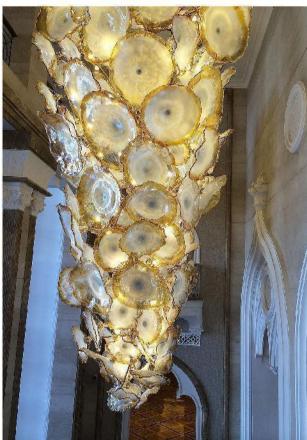

### Kempinski Hotel In Doha

Size: H14000 \* 7000 \* 7000MM Main material: Colored glass Auxiliary material: stainless steel