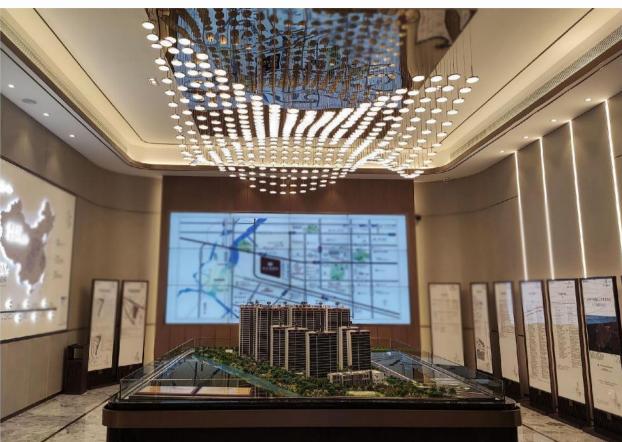

### Courtyard In Changsha

Size: H1200 \* 6500 \* 4600MM Main material: stainless steel Auxiliary material: Reflective board