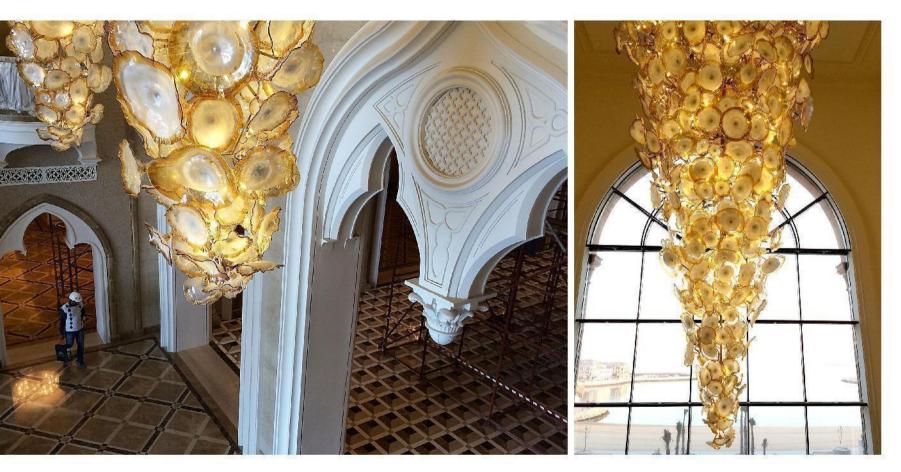

### Kempinski Hotel In Doha

Size: H16000 \* 7000 \* 7000MM Main material: Murano glass Auxiliary material: stainless steel

# Kempinski Hotel In Doha

www.matteochdelier.com

### Kempinski Hotel In Doha

Size: H14000 \* 7000 \* 7000MM Main material: Colored glass Auxiliary material: stainless steel