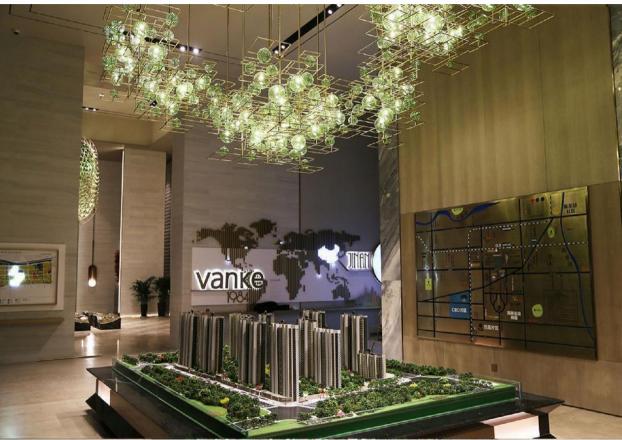

### Wanke Emerald Park In Jinan

#### Wanke Emerald Park In Jinan

Size: H2000 \* 7000 \* 4300MM Main material: Blown glass Auxiliary material: stainless steel