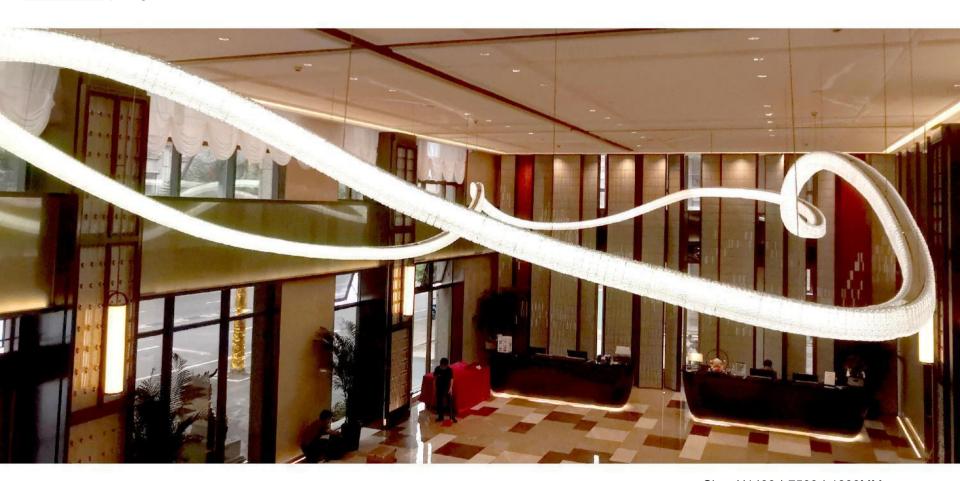

# Click to play Video

Size: H1490 \* 7500 \* 1800MM

Main material: crystal

Auxiliary material: stainless steel Light source: LED programming

# Ramada Hotel In Panyang.Jiangxi