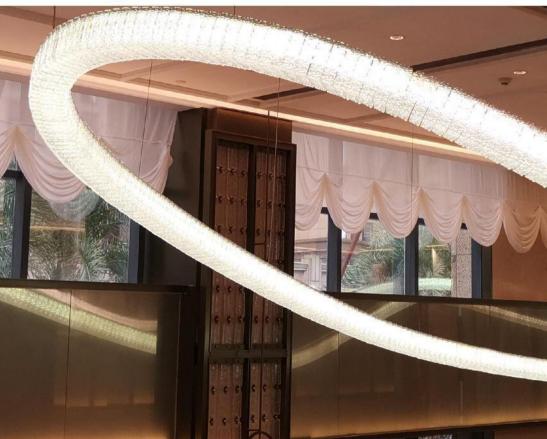

# Click to play Video

Size: H1490 \* 7500 \* 1800MM

Main material: crystal

Auxiliary material: stainless steel Light source: LED programming

# Ramada Hotel In Panyang.Jiangxi