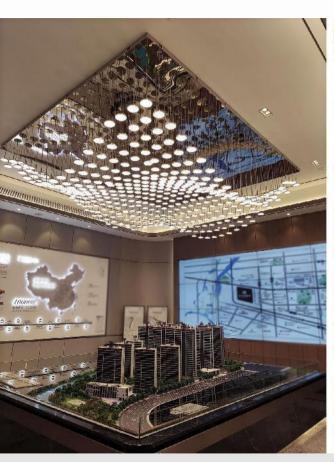

### Courtyard In Changsha

Size: H1200 \* 6500 \* 4600MM Main material: stainless steel Auxiliary material: Reflective board