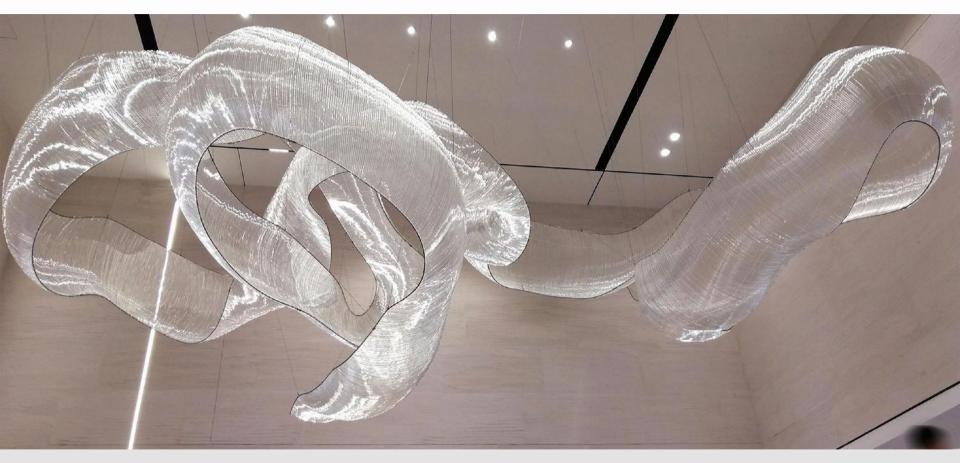

#### Hangzhou Chaoyue International Office Center

Size: 5425 \* 4460 \* \*H5700MM Main material: stainless steel Auxiliary material: acrylic Light source: LED

# Hangzhou Chaoyue International Office Center