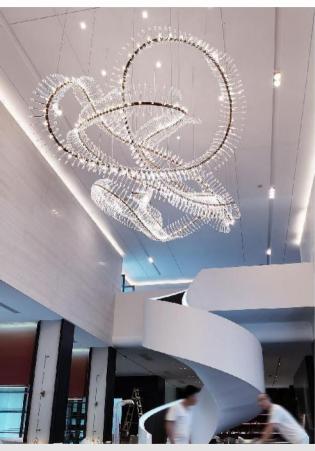

#### Hangzhou Chaoyue International Office Center

Size: 5425 \* 4460 \* \*H5700MM Main material: stainless steel Auxiliary material: acrylic Light source: LED

# Hangzhou Chaoyue International Office Center