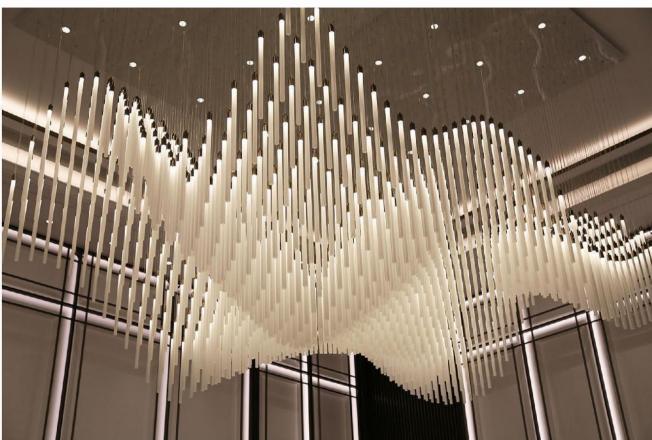

#### Taihu Lake Jinmao Yishu Sales Center In Wuxi

Size: H4700 \* 3600 \* 3600MM Main material: frosted glass tube Auxiliary material: stainless steel