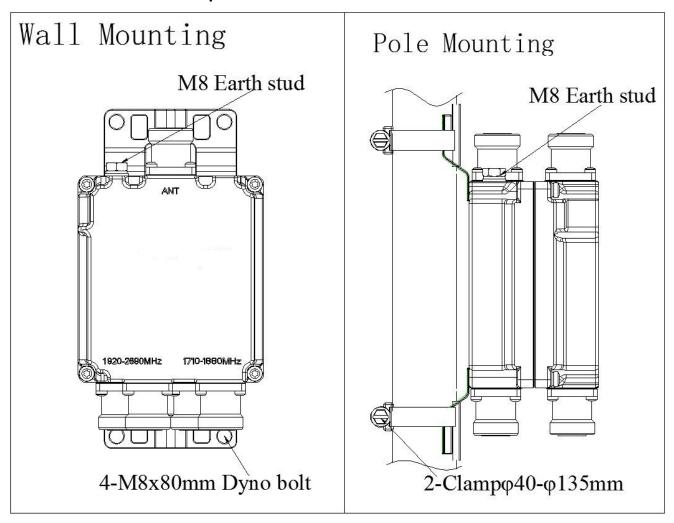

# II. Installation Sketch Map

### **Ⅲ.Installation Instruction**

- 1. Select proper mount manner according to the practicality
- 2. Join the connectors according to the functional requirement, tie up the waterproof adhesive tape.
- 3. Connect the grounding strap to the earth stud and fix.
- 4. Fix the combiner against the wall or the pole.