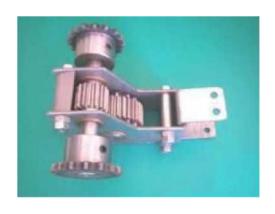

## **Shading System**

#### **Exterior Shading**

- ✓ High performance in cooling "Different shading rate meets different requirement of various crops
- ✓ High wear resistance assures long lifetime
- Rack and pinion system works stably, smoothly and tightly
- ✓ Controlled by light sensor or timer
- ✓ Multiple colors: black, green and transparent