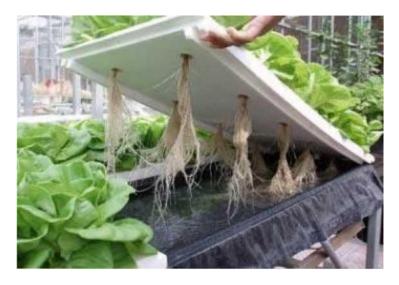

Working with hot water boiler, low running cost
- ✔ Recycle water, lower water bill.





# **Heating System**

### **Heating Fan**

- ✓ Low initial investment
- ✓ Heating fast
- ✓ Low noise





Movable Wall mount



# **Heating System**

### **Gas/Diesel Heater**

- ✓ Low initial investment
- ✔ Heat evenly
- ✔ Directly heat crop roots





# **Irrigation System**





Drip



**Atomized** 



**Spray** 



**Movable Bar** 



# **Seeding Bed/Bench**



**Manual Rolling Bench** 

Automatic Rolling Bench



Tidal Irrigation Bench





## **Control System**

Apply ARGUS greenhouse computer control system, with sensors and timers, control the fans, ventilation, shading system, cover, heating system and irrigation system to meet the growing requirement









# **Hydroponics Growing**











# **Hydroponics Growing**









## **Greenhouse Accessories**

Y-Steel provides various greenhouse accessories and equipment: structure, cooling & heating, ventilation and shading, irrigation and rowing etc.



















# **Projects Show- Kunyu Xinjiang, China**







Longtime partnered with Kunyu. Projects include breeding/nursery house, production house, laboratory. The standard Phalaenopsis GH equipped with ARGUS computer control system, automatic rolling benches system.



### **Projects Show-Wuhan, China**



One of the projects applied inflatable double layer film as roof, covers an area of 6,000M<sup>2</sup>. Span 8M, Gutter height 3M-Equipped with fans, pads, exterior shading, interior shading, HAF<sub>z</sub> manual rolling bench, irrigation baretc.



## **Projec