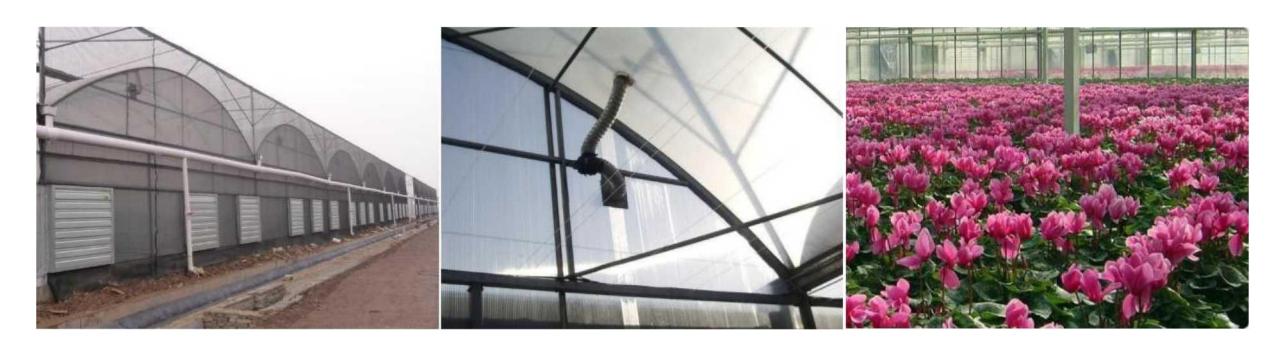

#### **Ventilation (Fan & Curtain Pad)**

- ✓ Increase humidity, and cool down temperature
- ✔ Humid air stimulate crop growing
- ✓ Save running cost
- ✔ Controlled by temperature & humidity sensor

#### **Forced ventilation (HAF)**

- ✓ Low noise, big air volume, long lifespan
- ✓ Maintain the consistency and stability of internal climate.
- ✓ Automatically control internalclimate intermittently.