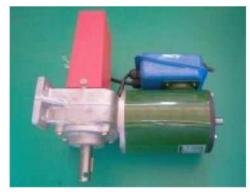

# **Heating System**

#### Finned tube heat exchanger

- ✔ Reasonable layout on 4 sides and middle
- ✓ High heating efficiency, distribution evenly
- ✓ Working with hot water boiler, low running cost
- ✔ Recycle water, lower water bill.