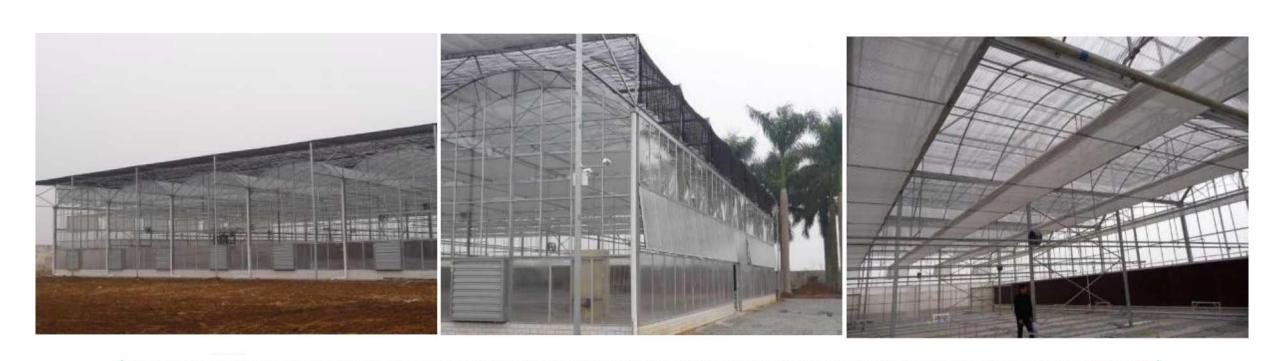

### **Projects Show-Wuhan, China**

One of the projects applied inflatable double layer film as roof, covers an area of 6,000M<sup>2</sup>. Span 8M, Gutter height 3M-Equipped with fans, pads, exterior shading, interior shading, HAF<sub>z</sub> manual rolling bench, irrigation baretc.