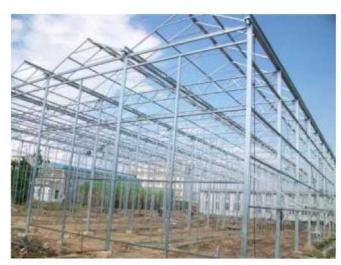

#### **Greenhouse Structure**

- ✓ Frame use high quality steel profiles
- ✓ Hot dip galvanized treatment 270 g/m²
- ✓ One step forming, whole piece galvanized, no artificial antirust treatment
- ✓ 15 years warranty no rusting, design lifespan more than
  20 years, especially good for high humidity area.
  Anti-condensation structure design