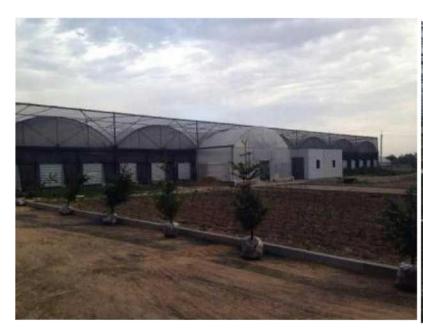

## **Projects Show-Kazakhstan**

The project locates in Almaty, Kazakhstan, covers area around 4,000M<sup>2</sup>. Covered with film, comes with fan, pad, exterior shading, interior shading, thermal insulation, HAF<sub>f</sub> manual rolling bench, finned tube heat exchanger.