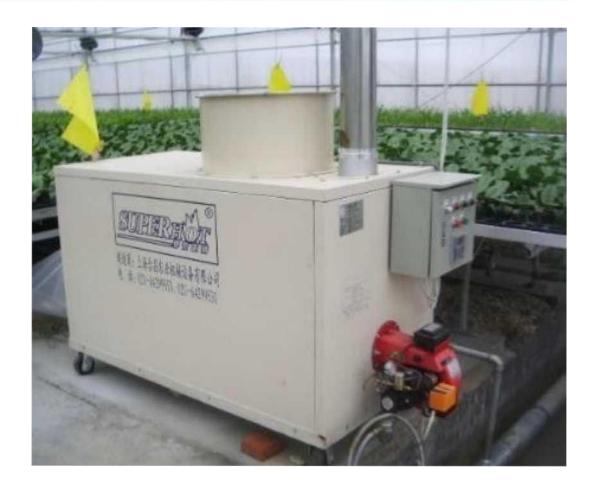

# **Heating System**

### **Gas/Diesel Heater**

- ✓ Low initial investment
- ✔ Heat evenly
- ✔ Directly heat crop roots