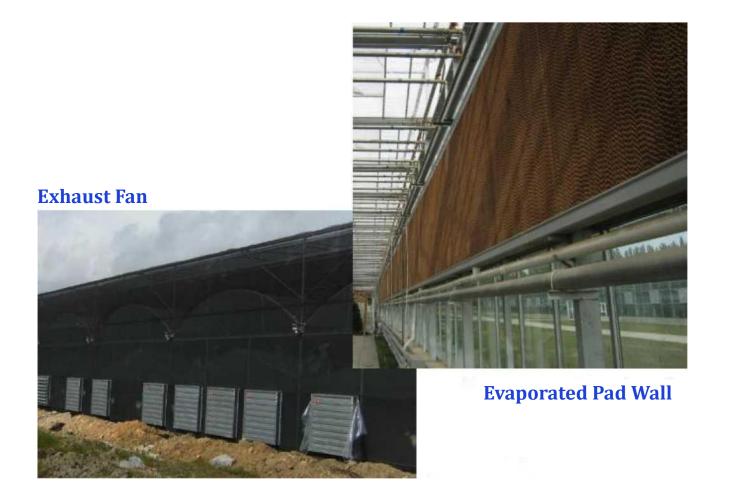

#### **Ventilation (Fan & Curtain Pad)**

- ✓ Increase humidity, and cool down temperature
- ✔ Humid air stimulate crop growing
- ✓ Save running cost
- ✔ Controlled by temperature & humidity sensor