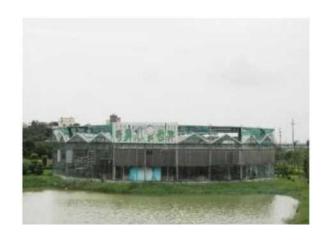

## **Projects Show-02**

The project locates in Hainan Island, South China Sea. Typhon visits this area multiple time ever year. It covers with twin-wall PC panels, 8 meters arch roof.