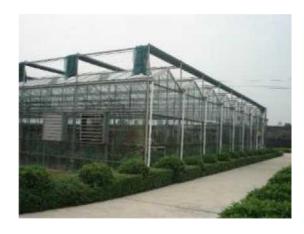

## **Projects Show-Urumqi, XinJiang, China**

The project covered with glass, 9.6M ven Io type, total area 9,980M<sup>2</sup>.