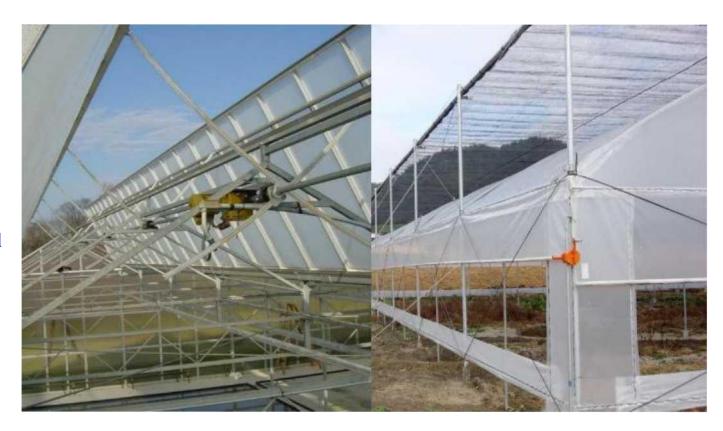

### **Ventilation and Cooling**

#### **Natural Ventilation**

- ✓ Ventilation & cooling GH;
- ✓ Increase air ventilation in&out
- ✓ Save running cost
- ✓ Manual operation and electrical control available
- ✓ High performance working together with fan&pad system

Roof ventilation

Side ventilation