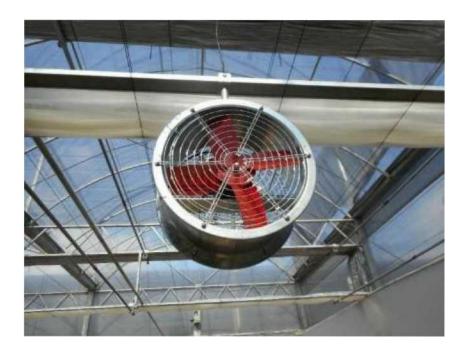

#### **Forced ventilation (HAF)**

- ✓ Low noise, big air volume, long lifespan
- ✓ Maintain the consistency and stability of internal climate.
- ✓ Automatically control internalclimate intermittently.