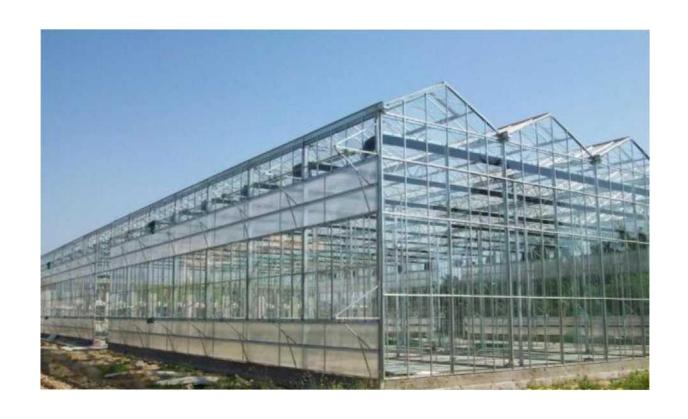

# **Greenhouse Style**

Film GH

**Polycarbonate GH** 

**Glass GH** 

#### Glass

- ✓ Attractive appearance
- ✓ High transmission of light
- ✓ Enhance insulation capacity
- ✔ Heavier weight for stability
- ✓ Easy maintenance