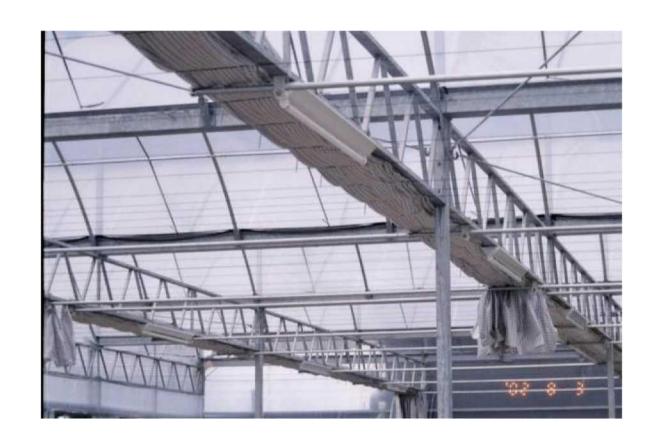

## **Shading System**

#### **Exterior Shading**

- ✓ High performance in cooling "Different shading rate meets different requirement of various crops
- ✓ High wear resistance assures long lifetime
- Rack and pinion system works stably, smoothly and tightly
- ✓ Controlled by light sensor or timer
- ✓ Multiple colors: black, green and transparent

#### **Interior Shading**

- ✔ Provide shading and Energy saving
- ✓ Different shading rate and energy
- ✓ Saving rate meets different requirement of various crops High wear resistance assures long lifetime
- ✓ Rack and pinion system works stably, smoothly and tightly
- ✔ Controlled by light sensor or timer
- ✓ Multiple colors: black, white