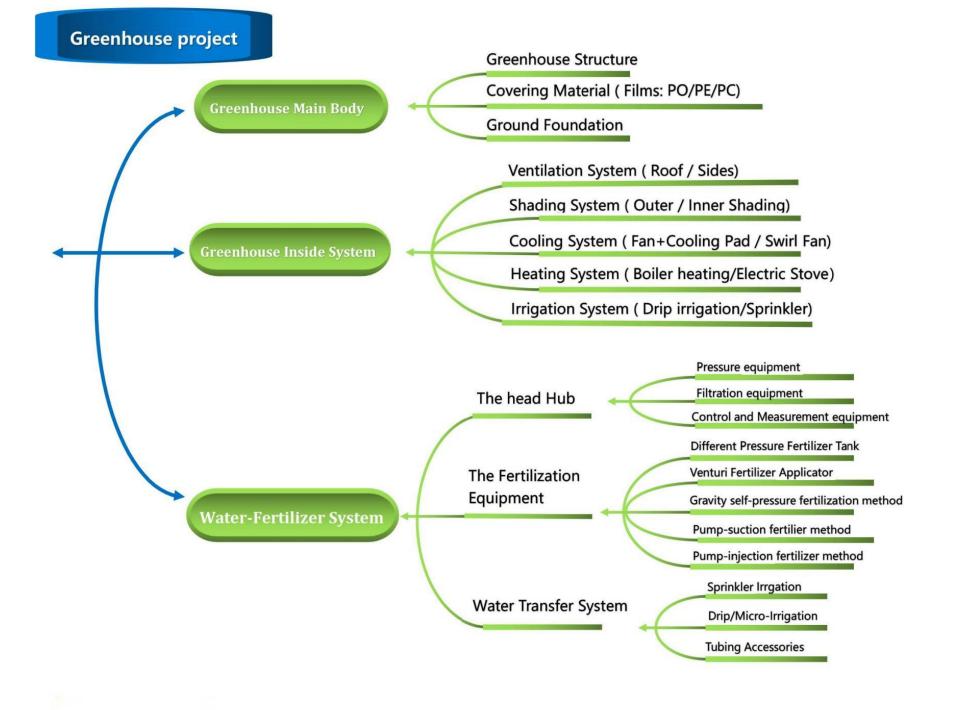

# Content

- 1. Detailed Item List
- 2. Greenhouse Style
- 3. Greenhouse Structure
- 4. Covering Material
- 5. Shading System
- 6. Ventilation System
- 7. Cooling System

- 8. Heating System
- 9. Irigation System
- 10. Seeding Bed/Bench
- 11. Control
- 12. Hydroponics
- 13. Greenhouse Accessories
- 14. Greenhouse Project

#### **Greenhouse Structure**

- ✓ Frame use high quality steel profiles
- ✓ Hot dip galvanized treatment 270 g/m²
- ✓ One step forming, whole piece galvanized, no artificial antirust treatment
- ✓ 15 years warranty no rusting, design lifespan more than
  20 years, especially good for high humidity area.
  Anti-condensation structure design

## **Covering Materials**

# **Covering Materials**

## **Shading System**

### **Shading System**

### **Ventilation and Cooling**

## **Ventilation and Cooling**

# **Heating System**

# **Irrigation System**

Drip

**Atomized** 

**Spray** 

**Movable Bar** 

## **Greenhouse Accessories**

Y-Steel provides various greenhouse accessories and equipment: structure, cooling & heating, ventilation and shading, irrigation and rowing etc.