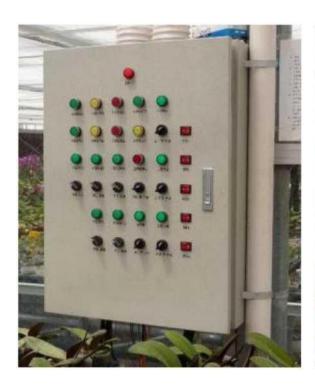

## **Control System**

Apply ARGUS greenhouse computer control system, with sensors and timers, control the fans, ventilation, shading system, cover, heating system and irrigation system to meet the growing requirement