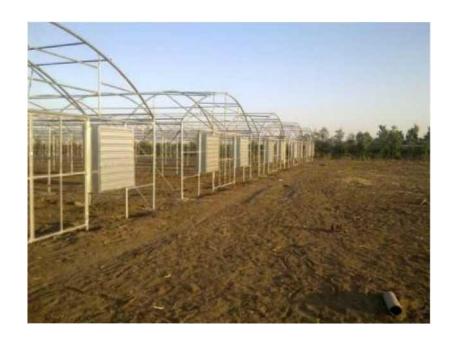

# **Projects Show--Sudan**

Project in Khartoum, Sudan. Area about 3000M2. Side wall covered with twin-wall PC, roof with film. With fans and pads system.