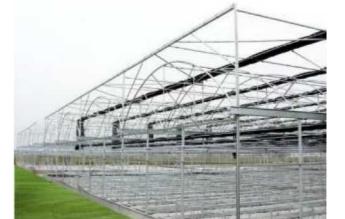

#### **Greenhouse Structure**

- ✓ Frame use high quality steel profiles
- ✓ Hot dip galvanized treatment 270 g/m²
- ✓ One step forming, whole piece galvanized, no artificial antirust treatment
- ✓ 15 years warranty no rusting, design lifespan more than
  20 years, especially good for high humidity area.
  Anti-condensation structure design