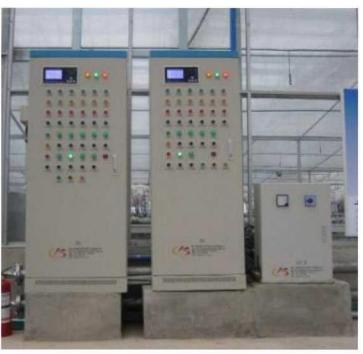

## **Control System**

Apply ARGUS greenhouse computer control system, with sensors and timers, control the fans, ventilation, shading system, cover, heating system and irrigation system to meet the growing requirement