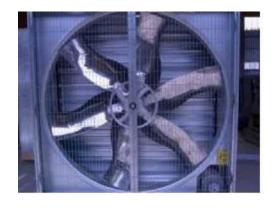

#### **Ventilation (Fan & Curtain Pad)**

- ✓ Increase humidity, and cool down temperature
- ✔ Humid air stimulate crop growing
- ✓ Save running cost
- ✔ Controlled by temperature & humidity sensor