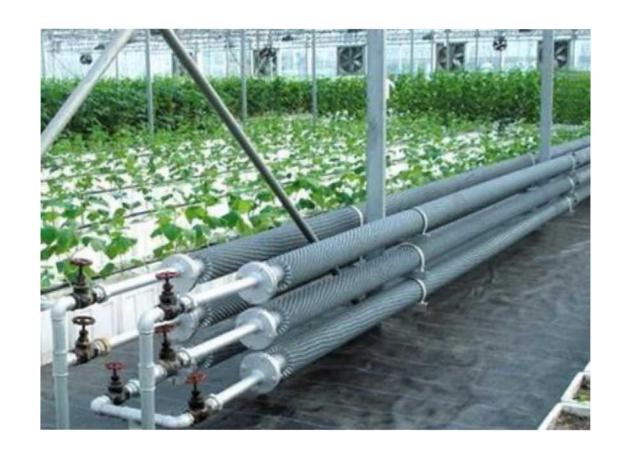

#### Finned tube heat exchanger

- ✔ Reasonable layout on 4 sides and middle
- ✓ High heating efficiency, distribution evenly
- ✓ Working with hot water boiler, low running cost
- ✔ Recycle water, lower water bill.