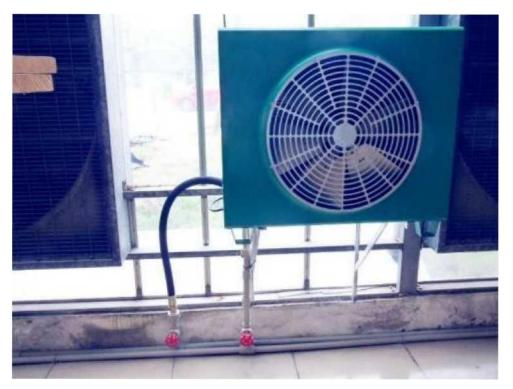

### **Ventilation and Cooling**

#### **Forced ventilation (HAF)**

- ✓ Low noise, big air volume, long lifespan
- ✓ Maintain the consistency and stability of internal climate.
- ✓ Automatically control internalclimate intermittently.