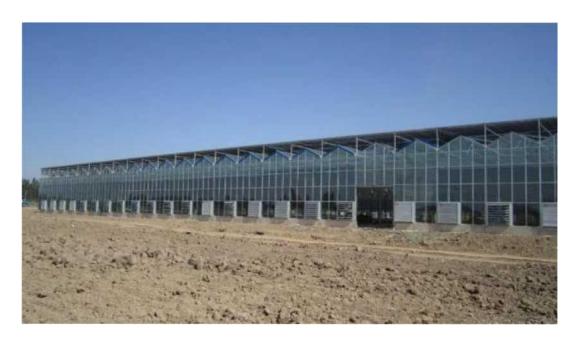

## **Projects Show-Urumqi, XinJiang, China**

The project covered with glass, 9.6M ven Io type, total area 9,980M<sup>2</sup>.