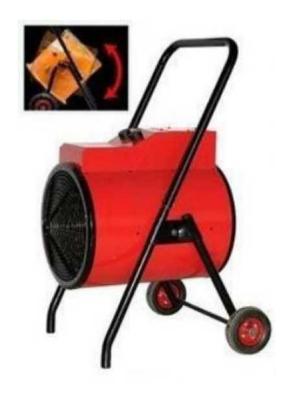

### **Heating Fan**

- ✓ Low initial investment
- ✓ Heating fast
- ✓ Low noise

Movable Wall mount