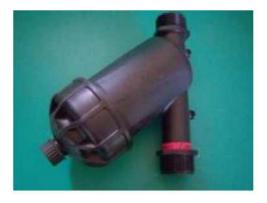

### **Ventilation and Cooling**

#### **Natural Ventilation**

- ✓ Ventilation & cooling GH;
- ✓ Increase air ventilation in&out
- ✓ Save running cost
- ✓ Manual operation and electrical control available
- ✓ High performance working together with fan&pad system