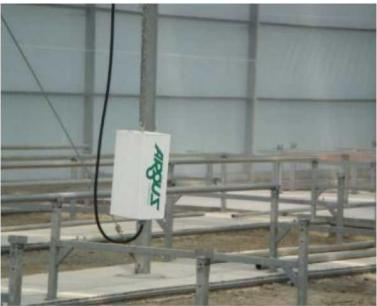

## **Control System**

Apply ARGUS greenhouse computer control system, with sensors and timers, control the fans, ventilation, shading system, cover, heating system and irrigation system to meet the growing requirement