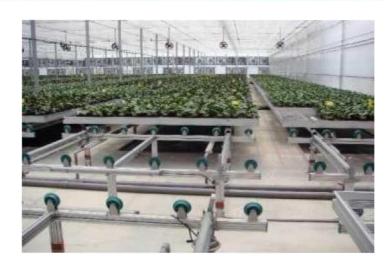

# **Seeding Bed/Bench**

**Manual Rolling Bench** 

Automatic Rolling Bench

Tidal Irrigation Bench