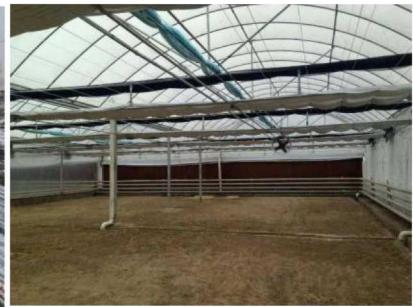

## **Shading System**

#### **Interior Shading**

- ✔ Provide shading and Energy saving
- ✓ Different shading rate and energy
- ✓ Saving rate meets different requirement of various crops High wear resistance assures long lifetime
- ✓ Rack and pinion system works stably, smoothly and tightly
- ✔ Controlled by light sensor or timer
- ✓ Multiple colors: black, white