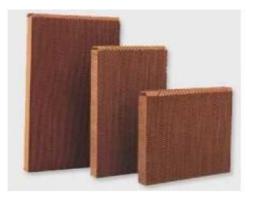

#### **Ventilation (Fan & Curtain Pad)**

- ✓ Increase humidity, and cool down temperature
- ✔ Humid air stimulate crop growing
- ✓ Save running cost
- ✔ Controlled by temperature & humidity sensor