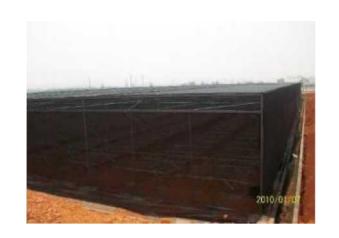

### **Projects Show-Wuhan, China**

One of the projects applied inflatable double layer film as roof, covers an area of 6,000M<sup>2</sup>. Span 8M, Gutter height 3M-Equipped with fans, pads, exterior shading, interior shading, HAF<sub>z</sub> manual rolling bench, irrigation baretc.