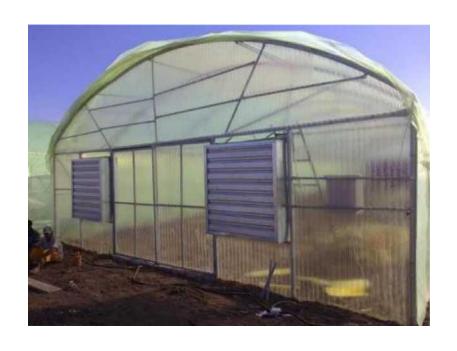

#### **Ventilation (Fan & Curtain Pad)**

- ✓ Increase humidity, and cool down temperature
- ✔ Humid air stimulate crop growing
- ✓ Save running cost
- ✔ Controlled by temperature & humidity sensor