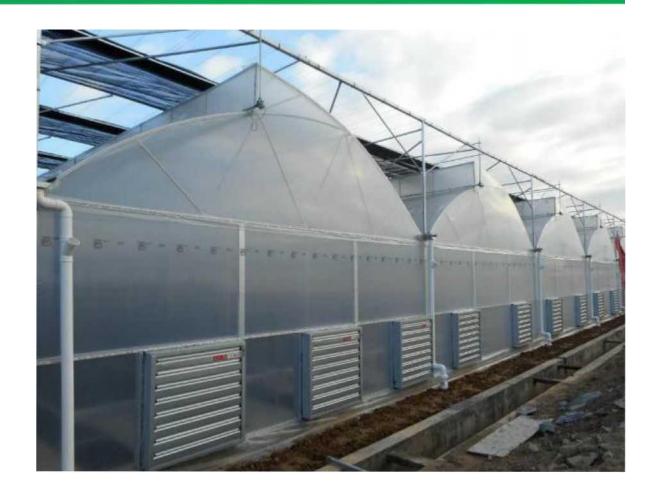

#### **Ventilation (Fan & Curtain Pad)**

- ✓ Increase humidity, and cool down temperature
- ✔ Humid air stimulate crop growing
- ✓ Save running cost
- ✔ Controlled by temperature & humidity sensor

#### **Forced ventilation (HAF)**

- ✓ Low noise, big air volume, long lifespan
- ✓ Maintain the consistency and stability of internal climate.
- ✓ Automatically control internalclimate intermittently.