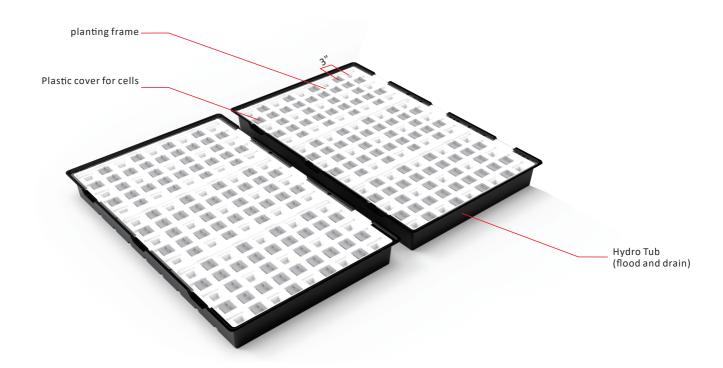

### **Plants Tub kits**

Here are the systems that included in this customization package:

- (1) Holding frame for insulation pannels( pre-cut and numbered with all neccesory holes and screws)
- (2) Thermal insulation pannels(pre-cut and numbered with all neccesory holes)
- (3) Pre-assembled General power box with control center, 10inch touch screen controller with which light/irrigation/humidity/co2 strategies can be settled.
- (4) Cultivation full spectrum lighting system (timmable/dimming)
- (5) Movable 5 tiers racking systems, mechanic assist.
- (6) Hydroponic (flood and drain) irrigation system (with chiller, filter, UV sterilizer)
- (7) Dosing system(4/8 channels)
- (8) 70 hydroponic tub with 135 cells/tub (each cell 1.5" x 1.5")
- (9) Indoor ventilation system
- (10) Modularized power cords with metal cases(with all preinstalled sockets)
- (11) Dehumidificaton system with drainage
- (12) Air exchange systems
- (13) Indoor air purification lights x 3 sets
- (14) Indoor work lights