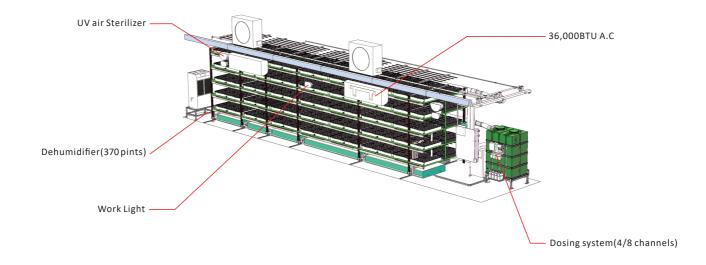

#### **Device included**

Here are the systems that included in this customization package:

- (1) Holding frame for insulation pannels( pre-cut and numbered with all neccesory holes and screws)
- (2) Thermal insulation pannels(pre-cut and numbered with all neccesory holes)
- (3) Pre-assembled General power box with control center, 10inch touch screen controller with which light/irrigation/humidity/co2 strategies can be settled.
- (4) Cultivation full spectrum lighting system (timmable/dimming)
- (5) Movable 5 tiers racking systems, mechanic assist.
- (6) Hydroponic (flood and drain) irrigation system (with chiller, filter, UV sterilizer)
- (7) Dosing system(4/8 channels)
- (8) 70 hydroponic tub with 135 cells/tub (each cell 1.5" x 1.5")
- (9) Indoor ventilation system
- (10) Modularized power cords with metal cases(with all preinstalled sockets)
- (11) Dehumidificaton system with drainage
- (12) Air exchange systems
- (13) Indoor air purification lights x 3 sets
- (14) Indoor work lights