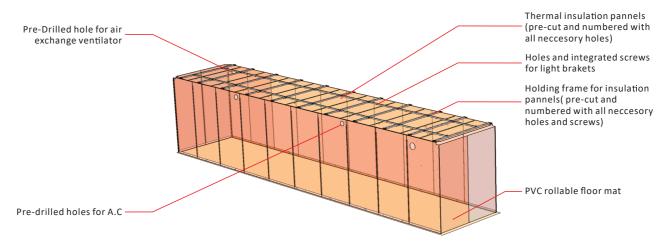

#### Thermal insulation

Here are the systems that included in this customization package:

- (1) Holding frame for insulation pannels( pre-cut and numbered with all neccesory holes and screws)
- (2) Thermal insulation pannels(pre-cut and numbered with all neccesory holes)
- (3) Pre-assembled General power box with control center, 10inch touch screen controller with which light/irrigation/humidity/co2 strategies can be settled.
- (4) Cultivation full spectrum lighting system (timmable/dimming)
- (5) Movable 5 tiers racking systems, mechanic assist.
- (6) Hydroponic (flood and drain) irrigation system (with chiller, filter, UV sterilizer)
- (7) Dosing system(4/8 channels)
- (8) 70 hydroponic tub with 135 cells/tub (each cell 1.5" x 1.5")
- (9) Indoor ventilation system
- (10) Modularized power cords with metal cases(with all preinstalled sockets)
- (11) Dehumidificaton system with drainage
- (12) Air exchange systems
- (13) Indoor air purification lights x 3 sets
- (14) Indoor work lights