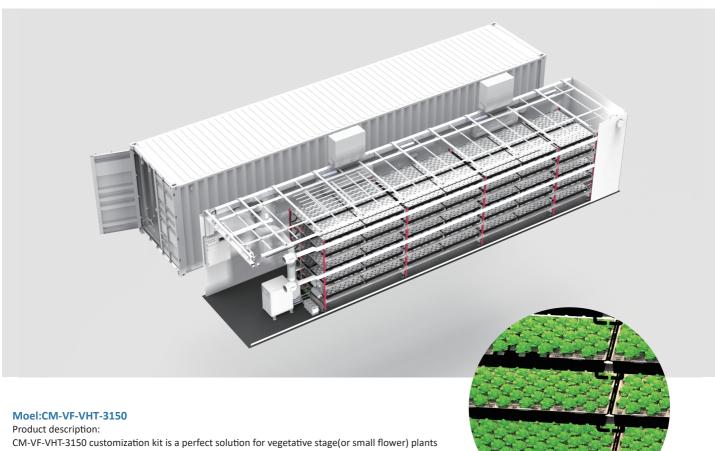

## **Customization Package for 40'HQ Container Farm**

CM-VF-VHT-3150 customization kit is a perfect solution for vegetative stage(or small flower) plants cultivation. You can grow 3150 plants in 5 tiers by aeroponics system integrated. With such a solution what you have to prepare is only a standard used 40' HQ shipping container (watertight).

## **CM-VF-VHT-3150**