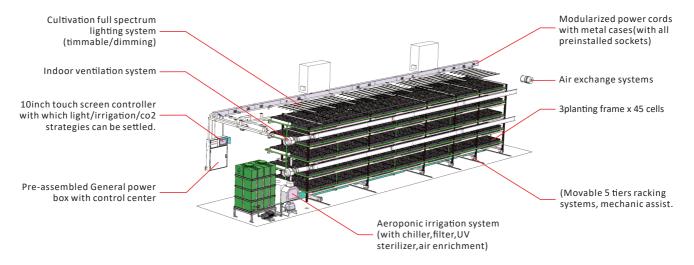

#### **Device included**

Here are the systems that included in this customization package:

- (1) Holding frame for insulation pannels( pre-cut and numbered with all neccesory holes and screws)
- (2) Thermal insulation pannels(pre-cut and numbered with all neccesory holes)
- (3) Pre-assembled General power box with control center, 10inch touch screen controller with which light/irrigation/humidity/co2 strategies can be settled.
- (4) Cultivation full spectrum lighting system (timmable/dimming)
- (5) Movable 5 tiers racking systems, mechanic assist.
- (6) Hydroponic (flood and drain) irrigation system (with chiller, filter, UV sterilizer)
- (7) Dosing system(4/8 channels)
- (8) 70 hydroponic tub with 135 cells/tub (each cell 1.5" x 1.5")
- (9) Indoor ventilation system
- (10) Modularized power cords with metal cases(with all preinstalled sockets)
- (11) Dehumidificaton system with drainage
- (12) Air exchange systems
- (13) Indoor air purification lights x 3 sets
- (14) Indoor work lights