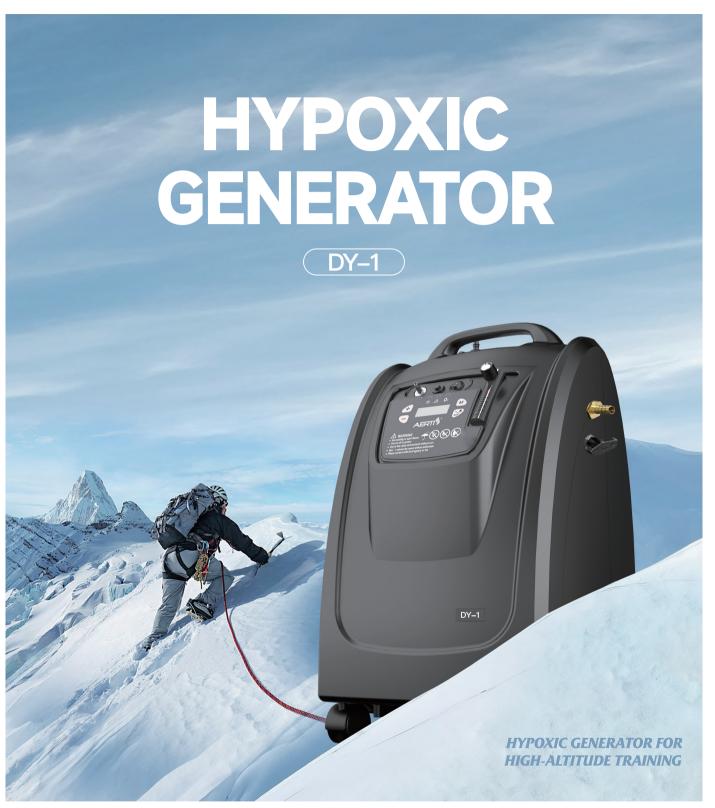

## PRODUCT FEATURES

Offers a hypoxic purity range of 9% to 18% enabling the simulation of various elevation heights

Equipped with both hypoxic and oxygen outlets to cater to diverse user needs

Capable of continuous operation 24 hours a day 7 days a week stable performance

## **PRODUCT SPECIFICATION**

| Model                            | DY-1                              |
|----------------------------------|-----------------------------------|
| Hypoxia Training Oxygen Purity   | 9%-18% ±1%                        |
| Hyperoxia Training Oxygen Purity | 60%~94%                           |
| High Oxygen Delivery Flow Rate   | 0-10 L/min                        |
| Hypoxic Delivery Flow Rate       | 110 L/min                         |
| Voltage                          | AC220V±22V, 50Hz±1Hz (Customized) |
| Hyperoxia Oxygen Output Pressure | 40kPa-100kPa                      |
| Sound Level                      | ≤48dB                             |
| Power Consumption                | 600VA                             |
| Net Weight                       | 21.5KG                            |
| Size                             | 372 X 340 X612 (mm)               |