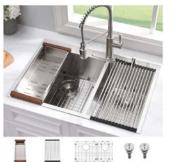

#### **Pressed Sink**

Undermount Sink

Kitchen Sink with Drainboard

Topmount Sink

ADA Sink Series

Material Const 1.1 Thickness Depth Drain Opening Finish Equipped Accessories Certificate

R20 Small Radius with Waterline

| struction | 201, 304 High Grade Stainless Steel              |
|-----------|--------------------------------------------------|
|           | 16 gauge to 24 gauge                             |
|           | ADA 5.5 inches to 12 inches                      |
| g         | Φ3-1/2"(114mm), 110mm, 140mm                     |
|           | Satin, polish, PVD color                         |
|           | Sound absorb padding and undercoating            |
|           | Drainer, mounting clips, template for undermount |
|           | cUPC                                             |
|           |                                                  |