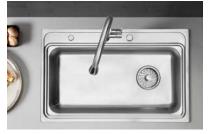

#### **Pressed Sink**

Undermount Sink

Kitchen Sink with Drainboard

Topmount Sink

ADA Sink Series

Material Const 1.1 Thickness Depth Drain Opening Finish Equipped Accessories Certificate

R20 Small Radius with Waterline

| struction | 201, 304 High Grade Stainless Steel              |
|-----------|--------------------------------------------------|
|           | 16 gauge to 24 gauge                             |
|           | ADA 5.5 inches to 12 inches                      |
| g         | Φ3-1/2"(114mm), 110mm, 140mm                     |
|           | Satin, polish, PVD color                         |
|           | Sound absorb padding and undercoating            |
|           | Drainer, mounting clips, template for undermount |
|           | cUPC                                             |
|           |                                                  |