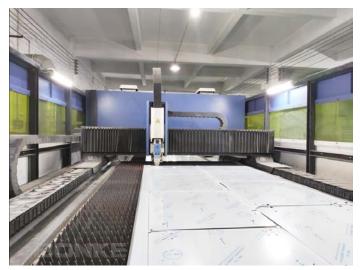

#### Pressed Sink Workshop

Stainless Steel Material Sheet

Mechanical Arm Material Cut

Sink Mould

Press Machine

### Workshop

Handmade Sink Stacked Packing (Pallet)

Individual Packing (1PC Per Carton)

Wooden Case Packing

Faucet Raw Material Stainless Steel Bar

**CNC Work Shop** 

CNC Process