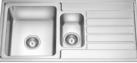

#### **Pressed Sink**

Undermount Sink

Kitchen Sink with Drainboard

Topmount Sink

ADA Sink Series

Material Const 1.1 Thickness Depth Drain Opening Finish Equipped Accessories Certificate

R20 Small Radius with Waterline

| struction | 201, 304 High Grade Stainless Steel              |
|-----------|--------------------------------------------------|
|           | 16 gauge to 24 gauge                             |
|           | ADA 5.5 inches to 12 inches                      |
| g         | Φ3-1/2"(114mm), 110mm, 140mm                     |
|           | Satin, polish, PVD color                         |
|           | Sound absorb padding and undercoating            |
|           | Drainer, mounting clips, template for undermount |
|           | cUPC                                             |
|           |                                                  |