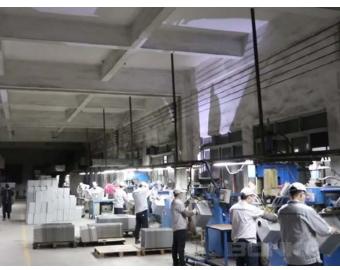

#### Pressed Sink Workshop

Automatic Satin Work Shop

Automatic Satin Work Shop

Handcraft Satin Surface

Sound Absorb Padding

Undercoating Line

LOGO Laser Printing