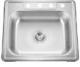

#### **Pressed Sink**

Undermount Sink

Kitchen Sink with Drainboard

Topmount Sink

ADA Sink Series

Material Const 1.1 Thickness Depth Drain Opening Finish Equipped Accessories Certificate

R20 Small Radius with Waterline

| struction | 201, 304 High Grade Stainless Steel              |
|-----------|--------------------------------------------------|
|           | 16 gauge to 24 gauge                             |
|           | ADA 5.5 inches to 12 inches                      |
| g         | Φ3-1/2"(114mm), 110mm, 140mm                     |
|           | Satin, polish, PVD color                         |
|           | Sound absorb padding and undercoating            |
|           | Drainer, mounting clips, template for undermount |
|           | cUPC                                             |
|           |                                                  |