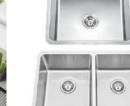

#### **Pressed Sink**

Undermount Sink

Kitchen Sink with Drainboard

Topmount Sink

ADA Sink Series

Material Const 1.1 Thickness Depth Drain Opening Finish Equipped Accessories Certificate

R20 Small Radius with Waterline

| struction | 201, 304 High Grade Stainless Steel              |
|-----------|--------------------------------------------------|
|           | 16 gauge to 24 gauge                             |
|           | ADA 5.5 inches to 12 inches                      |
| g         | Φ3-1/2"(114mm), 110mm, 140mm                     |
|           | Satin, polish, PVD color                         |
|           | Sound absorb padding and undercoating            |
|           | Drainer, mounting clips, template for undermount |
|           | cUPC                                             |
|           |                                                  |