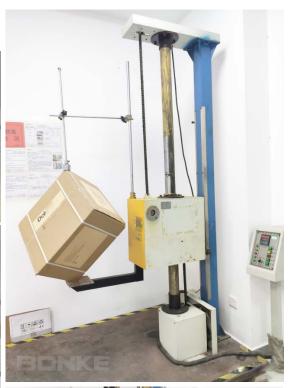

### Testing, Inspection and Quality Control

Salt Spray Testing

Salt Spray Testing

Thickness Inspection

Weight Inspection

QC

### Testing, Inspection and Quality Control

#### Testing, Inspection and Quality Control

**Container Loading** 