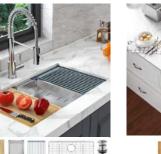

|-----------|--------------------------------------------------|
|           | 16 gauge to 24 gauge                             |
|           | ADA 5.5 inches to 12 inches                      |
| g         | Φ3-1/2"(114mm), 110mm, 140mm                     |
|           | Satin, polish, PVD color                         |
|           | Sound absorb padding and undercoating            |
|           | Drainer, mounting clips, template for undermount |
|           | cUPC                                             |
|           |                                                  |



#### BONKE **Product Range**

### Handmade Sink





**Undermount Sink** 



**Topmount Sink** 











**PVD** Apron Farm Sink



### Handmade Workstation



**Topmount Workstation Undermount Workstation** 



**PVD** Topmount Sink





Farm Sink Workstation



#### **PVD** Farm Sink Workstation

#### **Sink Accessories**







Rolling Mat

Soap Dispenser

Colander Basket

### **Bathroom Sink**



### **Shower Niche**





Painting Satin





Mirror

PVD





#### BONKE **Product Range**

#### **Kitchen Faucet**







Bar Faucet

Pull down Faucet

Pull out Faucet

**Pre-Rinse Faucet** 





Pot Filter



Red Dot Design Award Faucet



#### Multi-Functional Spray Head



International Brand Cartridge



### **Basin Faucet**







Waterfall Basin Faucet

Sensor Basin Faucet

Sensor Faucet

**Touch Faucet** 

Smart Faucet

# BONKE Product Range

#### **Stainless Steel Cabinetry**



Kitchen Cabinet







**Bathroom Cabinet** 

Balcony Cabinet



Outdoor Grill Cabinet

Outdoor Kitchen Cabinet