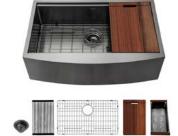

### Handmade Sink

**Undermount Sink** 

**Topmount Sink** 

**PVD** Apron Farm Sink

### Handmade Workstation

**Topmount Workstation Undermount Workstation** 

**PVD** Topmount Sink

Farm Sink Workstation