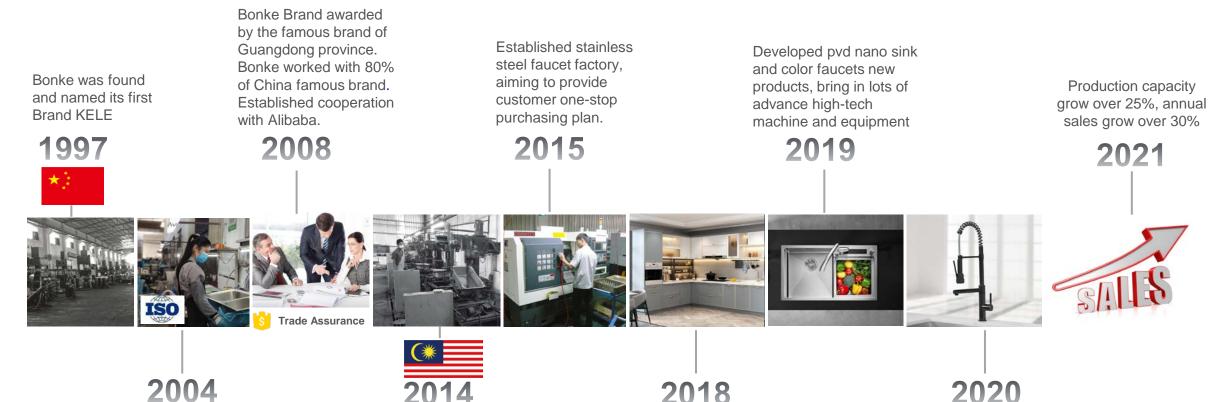

### **Company Specifics**

Since 1997 Bonke Kitchen & Sanitary Industrial Co., Ltd has become the industry standard for designing and producing quality grade plumbing sinks and faucets products. As an industry leader manufacturer with over 20 years in export business.

Established:

1997 year

Joint Venture Factory: Bonke Malaysia Factory

Occupy: 500,000 square meters

Annual sales: More than 50 million USD

Product Range: Pressed Sink Handmade Sink Kitchen Faucet Bathroom Faucet Indoor Cabinetry Outdoor Cabinetry

#### BONKE **Company History Timelines**

Bonke applied cUPC and get approved with ISO 9001 quality management certificate. Start export business, selling sinks all over the world.

**Bonke Factory** Malaysia become an associate company of Bonke, it is to avoid the anti-dumping tax for the exporting countries.

2018

Established Stainless Steel Whole House Customization business, sink, faucet, kitchen cabinet and build a showroom in Foshan building mall.

### 2020

Sink and faucet professional OEM/ODM manufacturer, continue to improve, apply cUPC certificate for faucets.