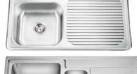

#### **Pressed Sink**

Undermount Sink

Kitchen Sink with Drainboard

Topmount Sink

ADA Sink Series

Material Const 1.1 Thickness Depth Drain Opening Finish Equipped Accessories Certificate

R20 Small Radius with Waterline

| struction | 201, 304 High Grade Stainless Steel              |
|-----------|--------------------------------------------------|
|           | 16 gauge to 24 gauge                             |
|           | ADA 5.5 inches to 12 inches                      |
| g         | Φ3-1/2"(114mm), 110mm, 140mm                     |
|           | Satin, polish, PVD color                         |
|           | Sound absorb padding and undercoating            |
|           | Drainer, mounting clips, template for undermount |
|           | cUPC                                             |
|           |                                                  |