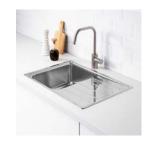

#### **Pressed Sink**

Undermount Sink

Kitchen Sink with Drainboard

Topmount Sink

ADA Sink Series

Material Const 1.1 Thickness Depth Drain Opening Finish Equipped Accessories Certificate

R20 Small Radius with Waterline

| struction | 201, 304 High Grade Stainless Steel              |
|-----------|--------------------------------------------------|
|           | 16 gauge to 24 gauge                             |
|           | ADA 5.5 inches to 12 inches                      |
| g         | Φ3-1/2"(114mm), 110mm, 140mm                     |
|           | Satin, polish, PVD color                         |
|           | Sound absorb padding and undercoating            |
|           | Drainer, mounting clips, template for undermount |
|           | cUPC                                             |
|           |                                                  |