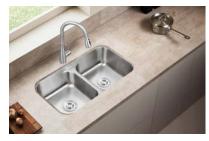

#### **Pressed Sink**

Undermount Sink

Kitchen Sink with Drainboard

Topmount Sink

ADA Sink Series

Material Const 1.1 Thickness Depth Drain Opening Finish Equipped Accessories Certificate

R20 Small Radius with Waterline

| struction | 201, 304 High Grade Stainless Steel              |
|-----------|--------------------------------------------------|
|           | 16 gauge to 24 gauge                             |
|           | ADA 5.5 inches to 12 inches                      |
| g         | Φ3-1/2"(114mm), 110mm, 140mm                     |
|           | Satin, polish, PVD color                         |
|           | Sound absorb padding and undercoating            |
|           | Drainer, mounting clips, template for undermount |
|           | cUPC                                             |
|           |                                                  |