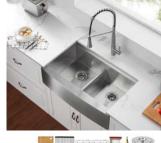

#### **Pressed Sink**

Undermount Sink

Kitchen Sink with Drainboard

Topmount Sink

ADA Sink Series

Material Const 1.1 Thickness Depth Drain Opening Finish Equipped Accessories Certificate

R20 Small Radius with Waterline

| struction | 201, 304 High Grade Stainless Steel              |
|-----------|--------------------------------------------------|
|           | 16 gauge to 24 gauge                             |
|           | ADA 5.5 inches to 12 inches                      |
| g         | Φ3-1/2"(114mm), 110mm, 140mm                     |
|           | Satin, polish, PVD color                         |
|           | Sound absorb padding and undercoating            |
|           | Drainer, mounting clips, template for undermount |
|           | cUPC                                             |
|           |                                                  |