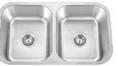

#### **Pressed Sink**

Undermount Sink

Kitchen Sink with Drainboard

Topmount Sink

ADA Sink Series

Material Const 1.1 Thickness Depth Drain Opening Finish Equipped Accessories Certificate

R20 Small Radius with Waterline

| struction | 201, 304 High Grade Stainless Steel              |
|-----------|--------------------------------------------------|
|           | 16 gauge to 24 gauge                             |
|           | ADA 5.5 inches to 12 inches                      |
| g         | Φ3-1/2"(114mm), 110mm, 140mm                     |
|           | Satin, polish, PVD color                         |
|           | Sound absorb padding and undercoating            |
|           | Drainer, mounting clips, template for undermount |
|           | cUPC                                             |
|           |                                                  |