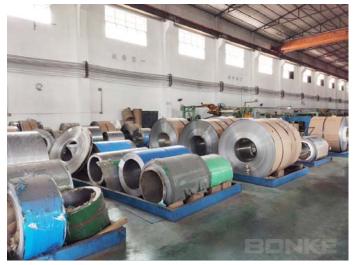

| Manufacturer OEM/ ODM                   |
|-----------------------------------------|
| Stainless Steel Sink, Faucet, Cabinetry |
| Over 600                                |
| Foshan, Guangdong, China                |
|                                         |

Established:

1997 year

Joint Venture Factory: Bonke Malaysia Factory

Occupy: 500,000 square meters

Annual sales: More than 50 million USD

Product Range: Pressed Sink Handmade Sink Kitchen Faucet Bathroom Faucet Indoor Cabinetry Outdoor Cabinetry

Production Capacity 150,000 pcs/month 50,000 pcs/month 20,000 pcs/month 20,000 pcs/month 1,000 sets/month 1,000 sets/month