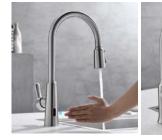

### **Basin Faucet**

Waterfall Basin Faucet

Sensor Basin Faucet

Sensor Faucet

**Touch Faucet** 

Smart Faucet