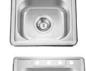

#### **Pressed Sink**

Undermount Sink

Kitchen Sink with Drainboard

Topmount Sink

ADA Sink Series

Material Const 1.1 Thickness Depth Drain Opening Finish Equipped Accessories Certificate

R20 Small Radius with Waterline

| struction | 201, 304 High Grade Stainless Steel              |
|-----------|--------------------------------------------------|
|           | 16 gauge to 24 gauge                             |
|           | ADA 5.5 inches to 12 inches                      |
| g         | Φ3-1/2"(114mm), 110mm, 140mm                     |
|           | Satin, polish, PVD color                         |
|           | Sound absorb padding and undercoating            |
|           | Drainer, mounting clips, template for undermount |
|           | cUPC                                             |
|           |                                                  |