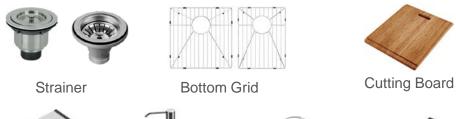

|
|           | ADA 5.5 inches to 12 inches                      |
| g         | Φ3-1/2"(114mm), 110mm, 140mm                     |
|           | Satin, polish, PVD color                         |
|           | Sound absorb padding and undercoating            |
|           | Drainer, mounting clips, template for undermount |
|           | cUPC                                             |
|           |                                                  |



#### BONKE **Product Range**

### Handmade Sink





**Undermount Sink** 



**Topmount Sink** 











**PVD** Apron Farm Sink



### Handmade Workstation



**Topmount Workstation Undermount Workstation** 



**PVD** Topmount Sink





Farm Sink Workstation



#### **PVD** Farm Sink Workstation

#### **Sink Accessories**







Rolling Mat

Soap Dispenser

Colander Basket

### **Bathroom Sink**



### **Shower Niche**





Painting Satin





Mirror

PVD





#### BONKE **Product Range**

#### **Kitchen Faucet**







Bar Faucet

Pull down Faucet

Pull out Faucet

**Pre-Rinse Faucet** 





Pot Filter



Red Dot Design Award Faucet



#### Multi-Functional Spray Head



International Brand Cartridge



### **Basin Faucet**







Waterfall Basin Faucet

Sensor Basin Faucet

Sensor Faucet

**Touch Faucet** 

Smart Faucet

# BONKE Product Range

#### **Stainless Steel Cabinetry**



Kitchen Cabinet







**Bathroom Cabinet** 

Balcony Cabinet



Outdoor Grill Cabinet

Outdoor Kitchen Cabinet

Laundry Cabinet

#### Pressed Sink Workshop



Stainless Steel Material Sheet



Mechanical Arm Material Cut



Sink