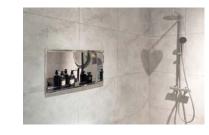

(114mm), 110mm, 140mm                     |
|           | Satin, polish, PVD color                         |
|           | Sound absorb padding and undercoating            |
|           | Drainer, mounting clips, template for undermount |
|           | cUPC                                             |
|           |                                                  |



#### BONKE **Product Range**

### Handmade Sink





**Undermount Sink** 



**Topmount Sink** 











**PVD** Apron Farm Sink



### Handmade Workstation



**Topmount Workstation Undermount Workstation** 



**PVD** Topmount Sink





Farm Sink Workstation



#### **PVD** Farm Sink Workstation

#### **Sink Accessories**







Rolling Mat

Soap Dispenser

Colander Basket

### **Bathroom Sink**



### **Shower Niche**





Painting Satin





Mirror

PVD





#### BONKE **Product Range**

#### **Kitchen Faucet**







Bar Faucet

Pull down Faucet

Pull out Faucet

**Pre-Rinse Faucet** 





Pot Filter



Red Dot Design Award Faucet



#### Multi-Functional Spray Head



International Brand Cartridge



### **Basin Faucet**







Waterfall Basin Faucet

Sensor Basin Faucet

Sensor Faucet

**Touch Faucet** 

Smart Faucet

# BONKE Product Range

#### **Stainless Steel Cabinetry**



Kitchen Cabinet







**Bathroom Cabinet** 

Balcony Cabinet



Outdoor Grill Cabinet

Outdoor Kitchen Cabinet

Laundry Cabinet

#### Pressed Sink Workshop



Stainless Steel Material Sheet



Mechanical Arm Material Cut



Sink Mould



Press Machine





#### Pressed Sink Workshop



Automatic Satin Work Shop



Automatic S