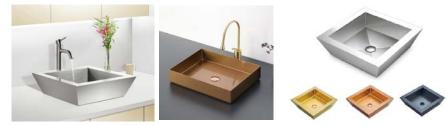

|
| g         | Φ3-1/2"(114mm), 110mm, 140mm                     |
|           | Satin, polish, PVD color                         |
|           | Sound absorb padding and undercoating            |
|           | Drainer, mounting clips, template for undermount |
|           | cUPC                                             |
|           |                                                  |



#### BONKE **Product Range**

### Handmade Sink





**Undermount Sink** 



**Topmount Sink** 











**PVD** Apron Farm Sink



### Handmade Workstation



**Topmount Workstation Undermount Workstation** 



**PVD** Topmount Sink





Farm Sink Workstation



#### **PVD** Farm Sink Workstation

#### **Sink Accessories**







Rolling Mat

Soap Dispenser

Colander Basket

### **Bathroom Sink**



### **Shower Niche**





Painting Satin





Mirror

PVD





#### BONKE **Product Range**

#### **Kitchen Faucet**







Bar Faucet

Pull down Faucet

Pull out Faucet

**Pre-Rinse Faucet** 





Pot Filter



Red Dot Design Award Faucet



#### Multi-Functional Spray Head



International Brand Cartridge



### **Basin Faucet**







Waterfall Basin Faucet

Sensor Basin Faucet

Sensor Faucet

**Touch Faucet** 

Smart Faucet

# BONKE Product Range

#### **Stainless Steel Cabinetry**



Kitchen Cabinet







**Bathroom Cabinet** 

Balcony Cabinet



Outdoor Grill Cabinet

Outdoor Kitchen Cabinet

Laundry Cabinet

#### Pressed Sink Workshop



Stainless Steel Material Sheet



Mechanical Arm Material Cut



Sink Mould



Press Machine





#### Pressed Sink Workshop



Automatic Satin