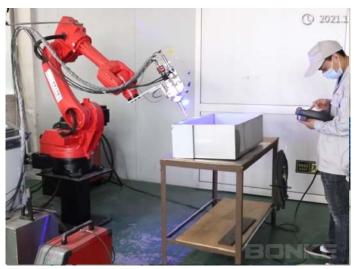

#### Pressed Sink Workshop

Stainless Steel Material Sheet

Mechanical Arm Material Cut

Sink Mould

Press Machine