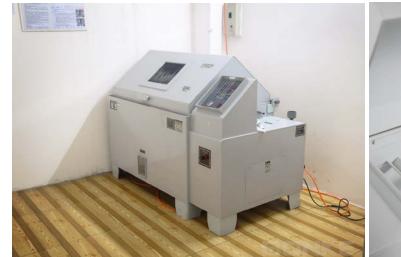

### Testing, Inspection and Quality Control

Salt Spray Testing

Salt Spray Testing

Thickness Inspection

Weight Inspection

QC