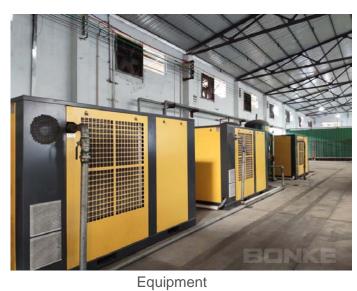

#### Pressed Sink Workshop

Stainless Steel Material Sheet

Mechanical Arm Material Cut

Sink Mould

Press Machine

#### Pressed Sink Workshop

Automatic Satin Work Shop

Automatic Satin Work Shop

Handcraft Satin Surface

Sound Absorb Padding

Undercoating Line

LOGO Laser Printing