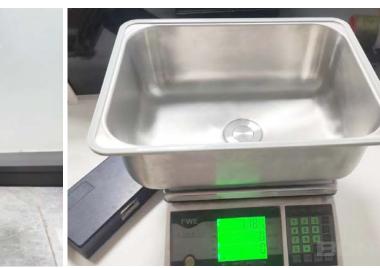

### Testing, Inspection and Quality Control

Salt Spray Testing

Salt Spray Testing

Thickness Inspection

Weight Inspection

QC

### Testing, Inspection and Quality Control