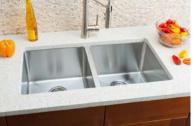

#### **Pressed Sink**

Undermount Sink

Kitchen Sink with Drainboard

Topmount Sink

ADA Sink Series

Material Const 1.1 Thickness Depth Drain Opening Finish Equipped Accessories Certificate

R20 Small Radius with Waterline

| struction | 201, 304 High Grade Stainless Steel              |
|-----------|--------------------------------------------------|
|           | 16 gauge to 24 gauge                             |
|           | ADA 5.5 inches to 12 inches                      |
| g         | Φ3-1/2"(114mm), 110mm, 140mm                     |
|           | Satin, polish, PVD color                         |
|           | Sound absorb padding and undercoating            |
|           | Drainer, mounting clips, template for undermount |
|           | cUPC                                             |
|           |                                                  |