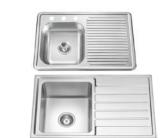

#### **Pressed Sink**

Undermount Sink

Kitchen Sink with Drainboard

Topmount Sink

ADA Sink Series

Material Const 1.1 Thickness Depth Drain Opening Finish Equipped Accessories Certificate

R20 Small Radius with Waterline

| struction | 201, 304 High Grade Stainless Steel              |
|-----------|--------------------------------------------------|
|           | 16 gauge to 24 gauge                             |
|           | ADA 5.5 inches to 12 inches                      |
| g         | Φ3-1/2"(114mm), 110mm, 140mm                     |
|           | Satin, polish, PVD color                         |
|           | Sound absorb padding and undercoating            |
|           | Drainer, mounting clips, template for undermount |
|           | cUPC                                             |
|           |                                                  |