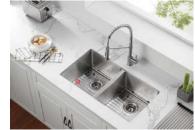

#### **Pressed Sink**

Undermount Sink

Kitchen Sink with Drainboard

Topmount Sink

ADA Sink Series

Material Const 1.1 Thickness Depth Drain Opening Finish Equipped Accessories Certificate

R20 Small Radius with Waterline

| struction | 201, 304 High Grade Stainless Steel              |
|-----------|--------------------------------------------------|
|           | 16 gauge to 24 gauge                             |
|           | ADA 5.5 inches to 12 inches                      |
| g         | Φ3-1/2"(114mm), 110mm, 140mm                     |
|           | Satin, polish, PVD color                         |
|           | Sound absorb padding and undercoating            |
|           | Drainer, mounting clips, template for undermount |
|           | cUPC                                             |
|           |                                                  |