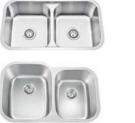

#### **Pressed Sink**

Undermount Sink

Kitchen Sink with Drainboard

Topmount Sink

ADA Sink Series

Material Const 1.1 Thickness Depth Drain Opening Finish Equipped Accessories Certificate

R20 Small Radius with Waterline

| struction | 201, 304 High Grade Stainless Steel              |
|-----------|--------------------------------------------------|
|           | 16 gauge to 24 gauge                             |
|           | ADA 5.5 inches to 12 inches                      |
| g         | Φ3-1/2"(114mm), 110mm, 140mm                     |
|           | Satin, polish, PVD color                         |
|           | Sound absorb padding and undercoating            |
|           | Drainer, mounting clips, template for undermount |
|           | cUPC                                             |
|           |                                                  |