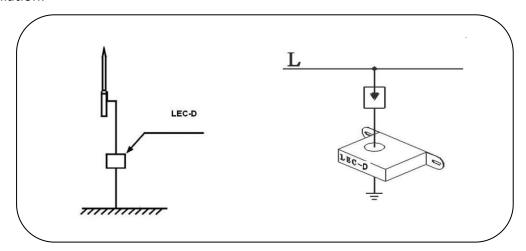

\!\!\!$ | -20~+60                           |
| Dimension of window (mm)                                                                                   | 32                                |
| Dimension of counter (mm)                                                                                  | 150x80.5x36                       |
| Enclosure material                                                                                         | Steel                             |
| Degree of protection                                                                                       | IP67                              |
|                                                                                                            |                                   |

## Installation: