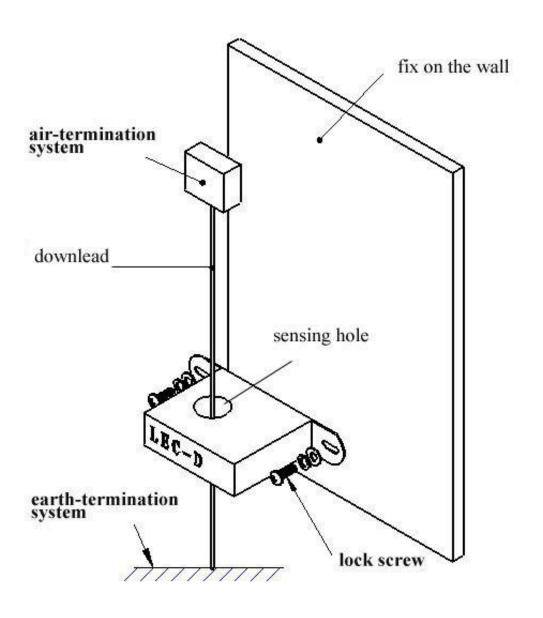

\!\!$ | -20~+60                           |
| Dimension of window (mm)                                                                                   | 32                                |
| Dimension of counter (mm)                                                                                  | 150x80.5x36                       |
| Enclosure material                                                                                         | Steel                             |
| Degree of protection                                                                                       | IP67                              |
|                                                                                                            |                                   |

## Installation: