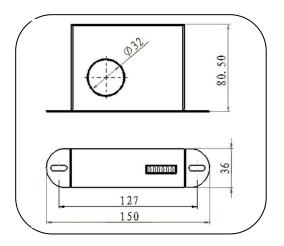

| Туре                                                                                                       | LEC-D                             |
|------------------------------------------------------------------------------------------------------------|-----------------------------------|
| Counting Current (rise time ≥8µs)                                                                          | > 500A                            |
| Sequence of impulse                                                                                        | > 1s                              |
| Display Model                                                                                              | Electromechanical digital display |
| Indicator                                                                                                  | Lightning Event 0~999999          |
| Current Sample Mode                                                                                        | Inductive Probe (Built-in)        |
| Working mode                                                                                               | No battery need                   |
| Operation temperature ( $^{\circ}\!\!\!\!\!\!\!\!\!\!\!\!\!\!\!\!\!\!\!\!\!\!\!\!\!\!\!\!\!\!\!\!\!\!\!\!$ | -20~+60                           |
| Dimension of window (mm)                                                                                   | 32                                |
| Dimension of counter (mm)                                                                                  | 150x80.5x36                       |
| Enclosure material                                                                                         | Steel                             |
| Degree of protection                                                                                       | IP67                              |
|                                                                                                            |                                   |