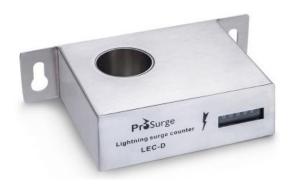

## **Passive Lightning Event Counter**

LEC-D

Passive Lightning event counter is used for registering the direct lightning event.

- > Long service life due to no battery need
- > Sensitive response with trigger current 500A
- Can register very high lightning strike up to 150kA 8/20
- > 32mm through hole, easy to install and use, a simple insertion of the down conductor
- > IP67 for out-door installation
- > Mechanical count, 6 digit display