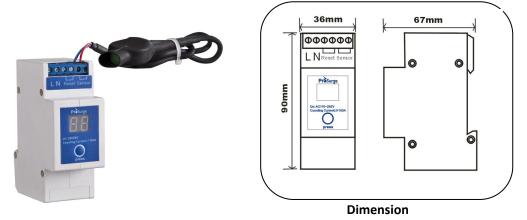

## **Lightning Event Counter**

LEC-A lightning event counter is used for register the lightning event in a certain area.

- Potential-free registration of discharge currents of surge protective device
- $\triangleright$ Sensitive response, trigger current from 100A
- Stable capability, strongly anti-jamming  $\triangleright$
- $\triangleright$ Din rail design, easy to install and use
- Easy installation by enclosing the earth conductor of the arrester with an open toroidal core
- Voltage or current counting alternative is available  $\triangleright$
- 2 digital LCD display with setting and resetting buttons  $\triangleright$
- AC online charging to the battery

| Туре                                                                                                       | LEC-A                                         |
|------------------------------------------------------------------------------------------------------------|-----------------------------------------------|
| Nominal Voltage                                                                                            | AC:110~240V                                   |
| Counting Current (rise time ≥8µs)                                                                          | ≥100A                                         |
| Display Model                                                                                              | LCD                                           |
| Indicator                                                                                                  | Lightning Event 0~99                          |
| Reset                                                                                                      | short-circuit tow terminals of "RESET"        |
| Current Sample Mode                                                                                        | Inductive Probe                               |
| Working mode                                                                                               | Battery service life> 3month without AC power |
| Operation temperature ( $^{\circ}\!\!\!\!\!\!\!\!\!\!\!\!\!\!\!\!\!\!\!\!\!\!\!\!\!\!\!\!\!\!\!\!\!\!\!\!$ | -20~+60                                       |
| Mounting on                                                                                                | 35 mm DIN rail                                |
| Dimension of counter (mm)                                                                                  | 90x67x36, DIN 43880                           |
| Screw torque                                                                                               | 0.2Nm                                         |
| Enclosure material                                                                                         | thermoplastic; extinguishing degree UL94 V-0  |