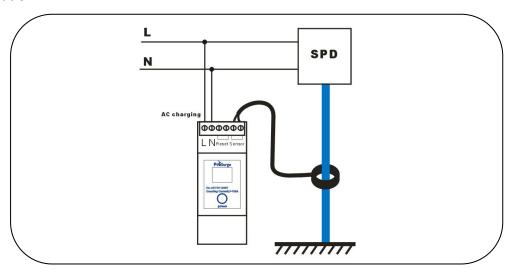

mperature ( $^{\circ}\!\!\!\!\!\!\!\!\!\!\!\!\!\!\!\!\!\!\!\!\!\!\!\!\!\!\!\!\!\!\!\!\!\!\!\!$ | -20~+60                                       |
| Mounting on                                                                                                | 35 mm DIN rail                                |
| Dimension of counter (mm)                                                                                  | 90x67x36, DIN 43880                           |
| Screw torque                                                                                               | 0.2Nm                                         |
| Enclosure material                                                                                         | thermoplastic; extinguishing degree UL94 V-0  |

## Installation: